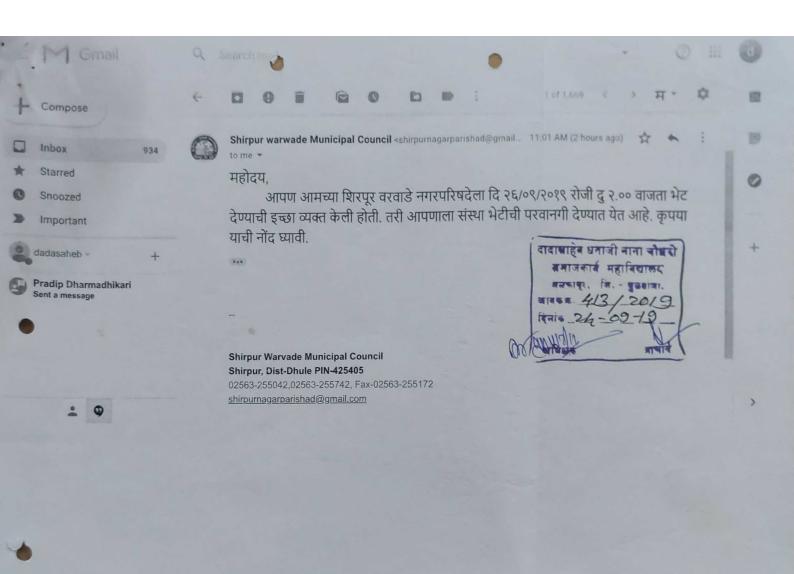

जा.क्र. : दा.ध.ना.चौ./सकाम/ 29/२०१९

दिनांक: 29/9/२०१९

प्रति.

शिरपूर भारवाडे नगर धरी खद शिरपूर भारवाडे नगर धरी खद

विषय: - क्षेत्रकार्यासाठी संस्था भेटीची परवानगी मिळणेबाबत...

महोदय,

संत गाडगे बाबा अमरावती विद्यापीठ, अमरावती व्दारा संलग्नित आमचे महाविद्यालय समाजकार्य अभ्यासक्रम राबवित आहे. बी. एस. डब्लू. भाग – ३, सत्र - ५ च्या विद्यार्थ्यांना क्षेत्रकार्यांतर्गत अभ्यासाचा एक भाग म्हणून विविध सामाजिक संस्था व औद्योगिक काम करणाऱ्या संस्थांचे कार्य, माहिती, उपक्रम, योजना, प्रशासन व्यवस्था, कार्यपध्दती व कार्यक्रम इत्यादी बाबींचा अभ्यास करावयाचा असतो.

तेव्हा आपल्या संस्थेचे / कंपनीचे / प्रकल्पाचे उत्कृष्ट कार्य पाहता आम्ही आपल्या संस्थेला भेट देऊ इच्छितो. कृपया आपली संस्था / कंपनी / प्रकल्प पाहण्याची परवानगी मिळावी, ही नम्र विनंती.

आम्ही आपल्या संस्थेला / कंपनीला / प्रकल्पाला दिनांक 25/ ९ / २०१९ रोजी, वेळ :2:40 वा. भेट देऊ इच्छितो. कृपया संस्था / कंपनीला / प्रकल्पाला भेट निश्चित करून द्यावी, ही नम्र विनंती.

क्रिस्तूर वरवाडे नगरपरिषद, शिरपूर वरवाडे नगरपरिषद,

कार्यकारी प्राचार्य, प्राचार्य दाक्साहेब बनाजी नीना चौध्ये समाजकः मझविद्यासय,मलकापूर,जि.बुलडाणा

आपल्या संस्थेची / कंपनीची / प्रकल्पाची खालील मुद्यानुरूप माहिती द्यावी. सदर माहितीचा उपयोग केवळ विद्यार्थ्यांच्या अभ्यासक्रमाकरिताच मर्यादित राहील.