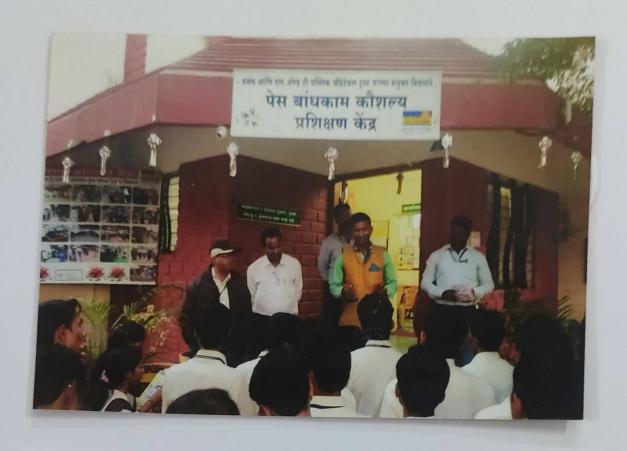

### व्यक्षांना भट देनांना कादलेले छायाचिश

\* स्वीर्या भेट क्र - 1 - बिरपुर पटन (वनराई विद्यारा)

संस्था भेट छ - २ त्रिरपुर तरवाडे लगरपरिषद (ब)

21241 At & -3 - Jupin foundation