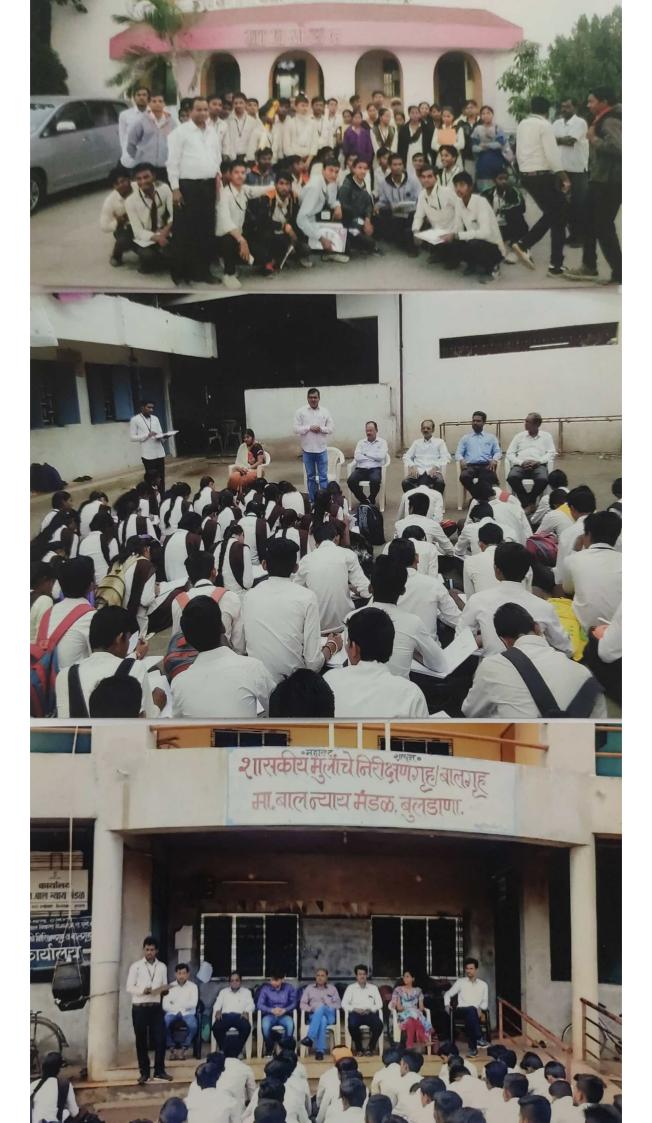

### व्यक्षांना भट देनांना कादलेले छायाचिश

\* स्वीर्या भेट क्र - 1 - बिरपुर पटन (वनराई विद्यारा)

संस्था भेट छ - २ त्रिरपुर तरवाडे लगरपरिषद (ब)

21241 At & -3 - Jupin foundation