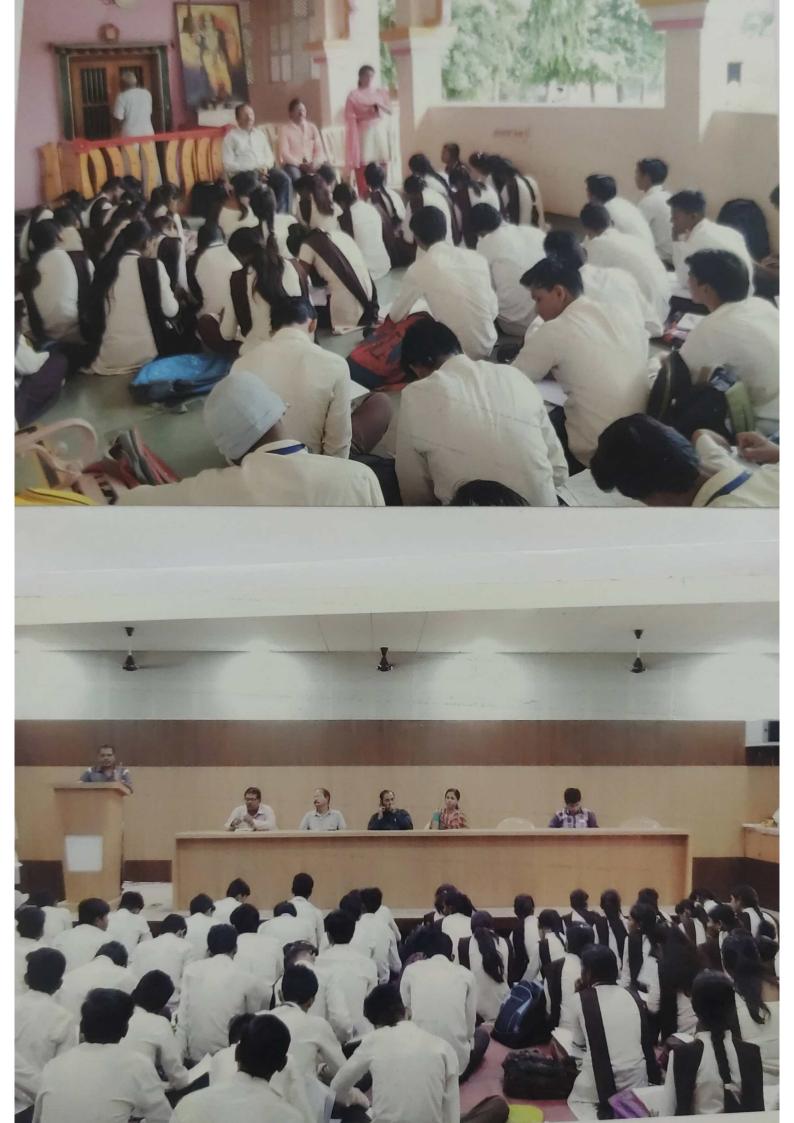

### व्यक्षांना भट देनांना कादलेले छायाचिश

\* स्वीर्या भेट क्र - 1 - बिरपुर पटन (वनराई विद्यारा)

संस्था भेट छ - २ त्रिरपुर तरवाडे लगरपरिषद (ब)

21241 At & -3 - Jupin foundation