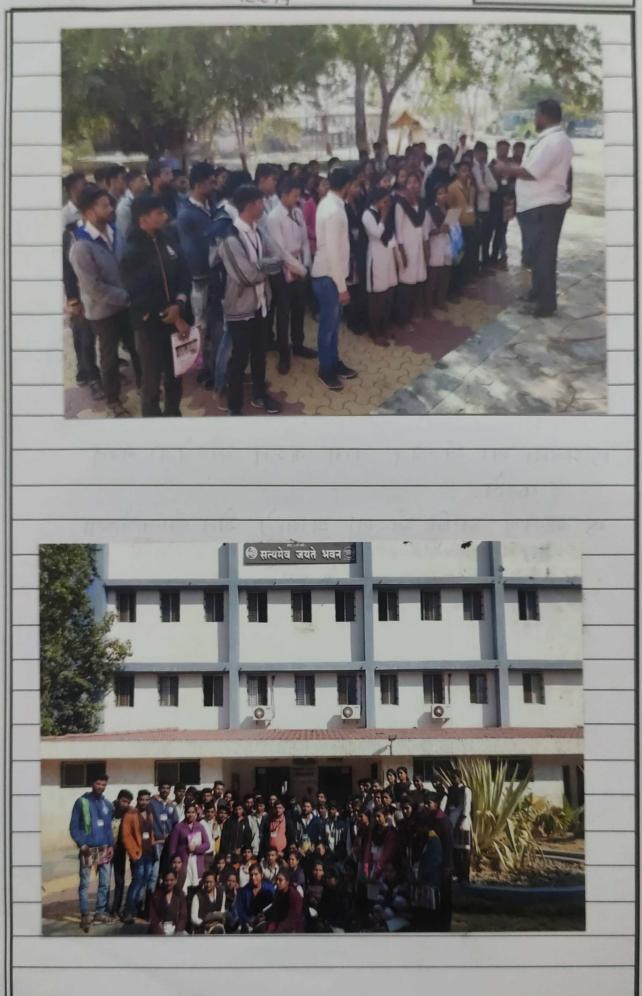

### व्यक्षांना भट देनांना कादलेले छायाचिश

\* स्वीर्या भेट क्र - 1 - बिरपुर पटन (वनराई विद्यारा)

संस्था भेट छ - २ त्रिरपुर तरवाडे लगरपरिषद (ब)

21241 At & -3 - Jupin foundation