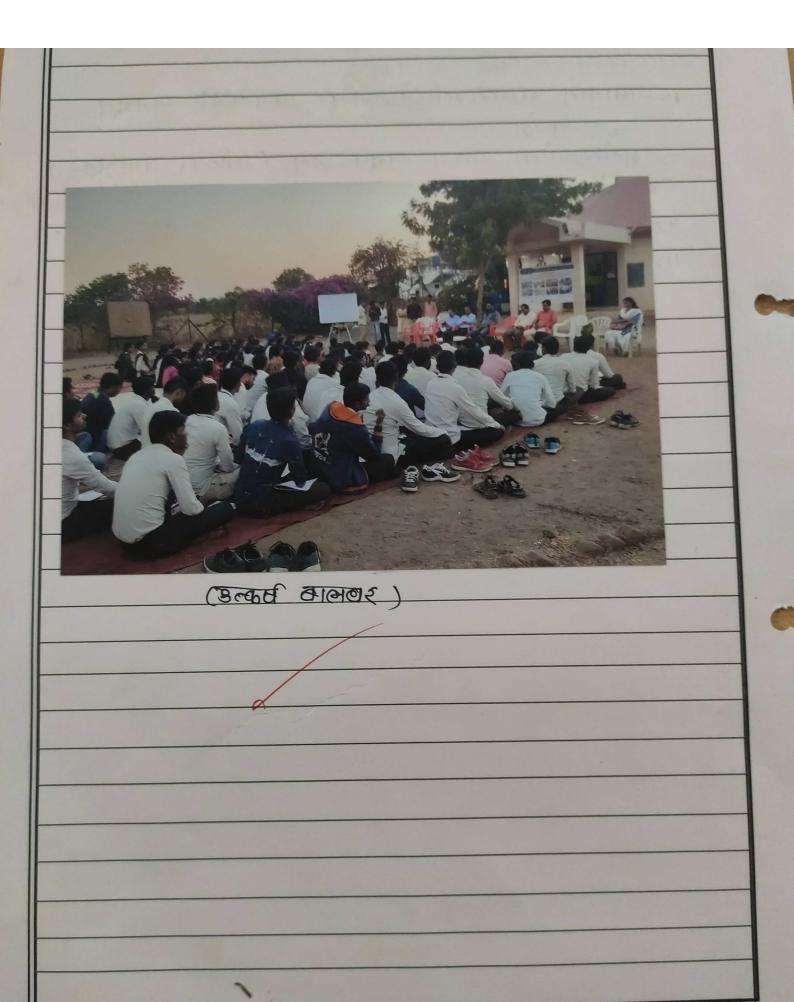

### व्यक्षांना भट देनांना कादलेले छायाचिश

\* स्वीर्या भेट क्र - 1 - बिरपुर पटन (वनराई विद्यारा)

संस्था भेट छ - २ त्रिरपुर तरवाडे लगरपरिषद (ब)

21241 At & -3 - Jupin foundation