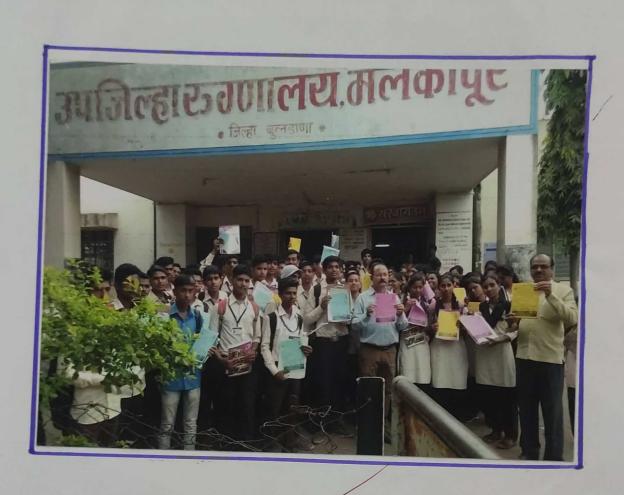

### व्यक्षांना भट देनांना कादलेले छायाचिश

\* स्वीर्या भेट क्र - 1 - बिरपुर पटन (वनराई विद्यारा)

संस्था भेट छ - २ त्रिरपुर तरवाडे लगरपरिषद (ब)

21241 At & -3 - Jupin foundation