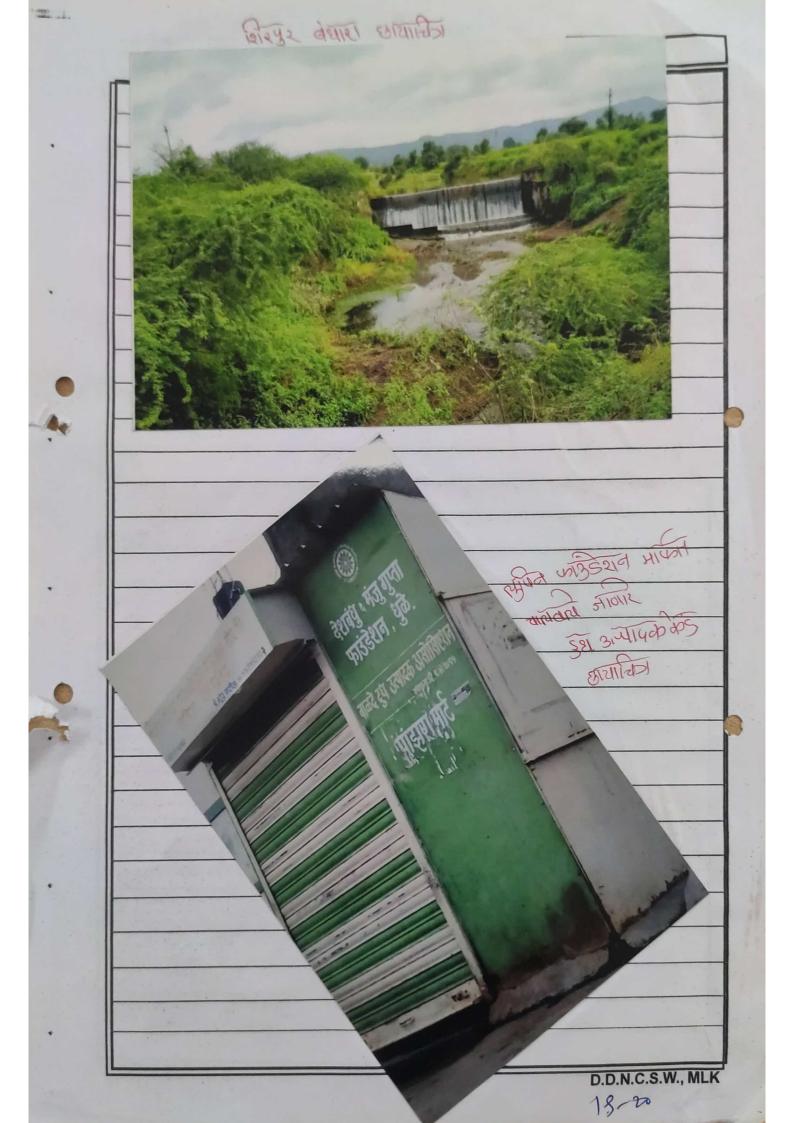

### व्यक्षांना भट देनांना कादलेले छायाचिश

\* स्वीर्या भेट क्र - 1 - बिरपुर पटन (वनराई विद्यारा)

संस्था भेट छ - २ त्रिरपुर तरवाडे लगरपरिषद (ब)

21241 At & -3 - Jupin foundation