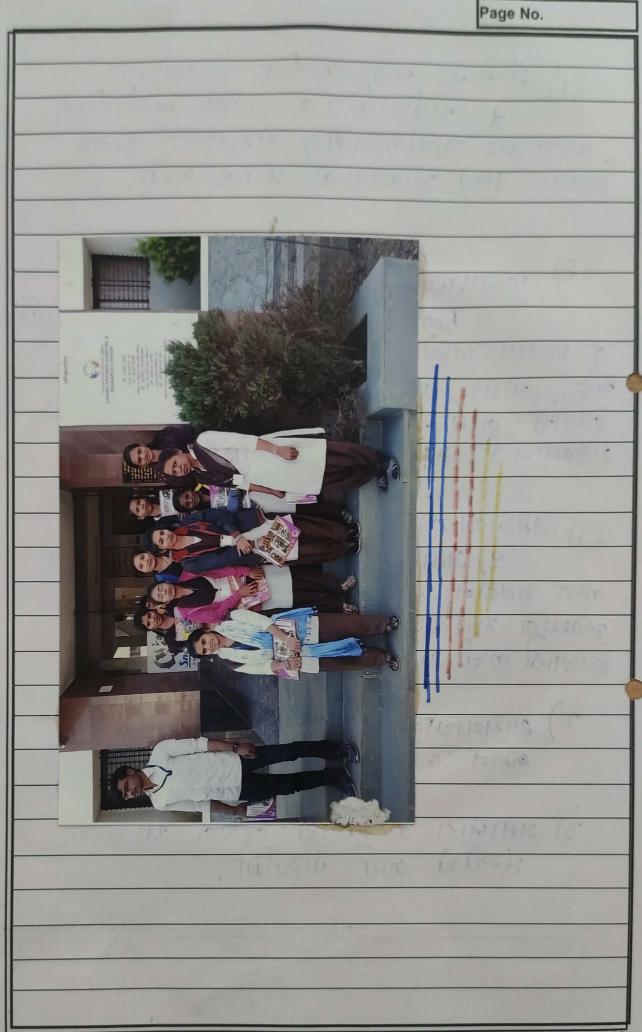

### व्यक्षांना भट देनांना कादलेले छायाचिश

\* स्वीर्या भेट क्र - 1 - बिरपुर पटन (वनराई विद्यारा)

संस्था भेट छ - २ त्रिरपुर तरवाडे लगरपरिषद (ब)

21241 At & -3 - Jupin foundation