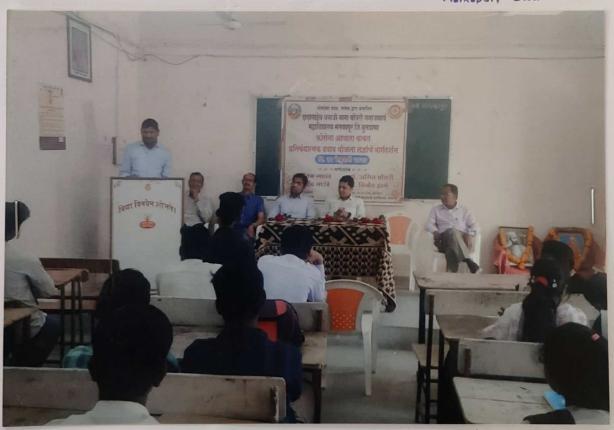

### सामजिक न्याय विभाग, महाराष्ट्र शासन

व दादासाहेब धनाजी नाना चौधरी समाजकार्य महाविद्यालय, मलकापूर जि. बुलडाणा यांच्या संयुक्त विद्यमाने जनजागृती अभियान

"अंधश्रद्धा : नरबळी, अमानुष, अनिष्ट व अघोरी प्रथा जादूटोना प्रतिबंध व उच्चाटन अंधिनियम २०१३"

Date: 3<sup>rd.</sup> February 2021, Time: 11:00 AM to 03:50 PM

### प्रास्ताविक:

"अंधश्रद्धाः नरबळी, अमानुष, अनिष्ट व अधोरी प्रथा जादूटीना प्रतिबंध व उच्चाटन अधिनियम २०१३" जनजागृती कार्यक्रमाचे आयोजन सामाजिक न्याय विभाग, महाराष्ट्र शासन व दादासाहैब धनाजी नाना चौधरी समाजकार्य महाविद्यालय, मलकापुर जि. बुलढाणा यांच्या सयुंक्त विद्यमाने है अभियान सबविले गेले. जनजागृती अभियाना साठी दा.ध.ना.चौ. समाजकार्य महाविद्यालय, मलकापूर यांच्या द्वारा उन्नत भारत अभियान अंतर्गत दत्तक घेतलेल्या पाच ग्रामातील मा. सरपंच. मा. सदस्य व मा. ग्रामस्थ तसेच दा.ध.ना.चौ.समाजकार्य महाविद्यालय, मलकापूर मधील समाजकार्य चे शिक्षण घेणारे सर्व विद्यार्थीं, मा. प्राध्यापक व शिक्षकेतर कर्मचारी उपस्थित होते.