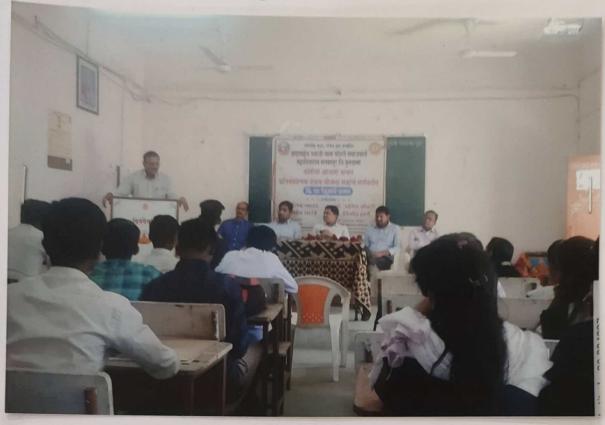

### सामजिक न्याय विभाग, महाराष्ट्र शासन

व दादासाहेब धनाजी नाना चौधरी समाजकार्य महाविद्यालय, मलकापूर जि. बुलडाणा यांच्या संयुक्त विद्यमाने जनजागृती अभियान

"अंधश्रद्धा : नरबळी, अमानुष, अनिष्ट व अघोरी प्रथा जादूटोना प्रतिबंध व उच्चाटन अंधिनियम २०१३"

Date: 3<sup>rd.</sup> February 2021, Time: 11:00 AM to 03:50 PM

### प्रास्ताविक:

"अंधश्रद्धाः नरबळी, अमानुष, अनिष्ट व अधोरी प्रथा जादूटीना प्रतिबंध व उच्चाटन अधिनियम २०१३" जनजागृती कार्यक्रमाचे आयोजन सामाजिक न्याय विभाग, महाराष्ट्र शासन व दादासाहैब धनाजी नाना चौधरी समाजकार्य महाविद्यालय, मलकापुर जि. बुलढाणा यांच्या सयुंक्त विद्यमाने है अभियान सबविले गेले. जनजागृती अभियाना साठी दा.ध.ना.चौ. समाजकार्य महाविद्यालय, मलकापूर यांच्या द्वारा उन्नत भारत अभियान अंतर्गत दत्तक घेतलेल्या पाच ग्रामातील मा. सरपंच. मा. सदस्य व मा. ग्रामस्थ तसेच दा.ध.ना.चौ.समाजकार्य महाविद्यालय, मलकापूर मधील समाजकार्य चे शिक्षण घेणारे सर्व विद्यार्थीं, मा. प्राध्यापक व शिक्षकेतर कर्मचारी उपस्थित होते.