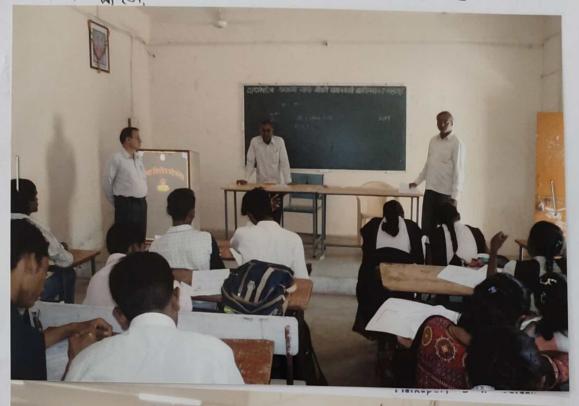

### सामजिक न्याय विभाग, महाराष्ट्र शासन

व दादासाहेब धनाजी नाना चौधरी समाजकार्य महाविद्यालय, मलकापूर जि. बुलडाणा यांच्या संयुक्त विद्यमाने जनजागृती अभियान

"अंधश्रद्धा : नरबळी, अमानुष, अनिष्ट व अघोरी प्रथा जादूटोना प्रतिबंध व उच्चाटन अंधिनियम २०१३"

Date: 3<sup>rd.</sup> February 2021, Time: 11:00 AM to 03:50 PM

### प्रास्ताविक:

"अंधश्रद्धाः नरबळी, अमानुष, अनिष्ट व अधोरी प्रथा जादूटीना प्रतिबंध व उच्चाटन अधिनियम २०१३" जनजागृती कार्यक्रमाचे आयोजन सामाजिक न्याय विभाग, महाराष्ट्र शासन व दादासाहैब धनाजी नाना चौधरी समाजकार्य महाविद्यालय, मलकापुर जि. बुलढाणा यांच्या सयुंक्त विद्यमाने है अभियान सबविले गेले. जनजागृती अभियाना साठी दा.ध.ना.चौ. समाजकार्य महाविद्यालय, मलकापूर यांच्या द्वारा उन्नत भारत अभियान अंतर्गत दत्तक घेतलेल्या पाच ग्रामातील मा. सरपंच. मा. सदस्य व मा. ग्रामस्थ तसेच दा.ध.ना.चौ.समाजकार्य महाविद्यालय, मलकापूर मधील समाजकार्य चे शिक्षण घेणारे सर्व विद्यार्थीं, मा. प्राध्यापक व शिक्षकेतर कर्मचारी उपस्थित होते.

जनजागृती अभियान हे कोविड- १९ चा प्रादुर्भाव तक्षात घेता व शासनाचे दिशानिर्देश नुसार ऑनलाईन सत्र घेवून समाजामध्ये व महाविद्यालयातील विद्यार्थ्यान मध्ये जनजागृती करण्यात आली. "अंधश्रद्धा : नरबळी, अमानुष. अनिष्ट व अधोरी प्रथा जादूरोना प्रतिबंध व उच्चाटन अधिनियम २०१३" या जनजागृती अभियानाचे सन्मानीय उद् घाटक मा. डॉ. अनिता राठोड (सहाख्यक आयुक्त-सामाजिक न्याय विभाग, बुलढाणा) होत्या. तसेच "अंधश्रद्धा : नरबळी, अमानुष, अनिष्ट व अधोरी प्रथा जादूरोना प्रतिबंध व उच्चाटन अधिनियम २०१३" जनजागृती अभियानाचे सन्मानीय अध्यक्ष मा. प्राचार्य. राजेंद्रसिंह वा. दीक्षित (प्राचार्य- दा.ध.ना.चौ.समाजकार्य महाविद्यालय, मलकापूर) होते.