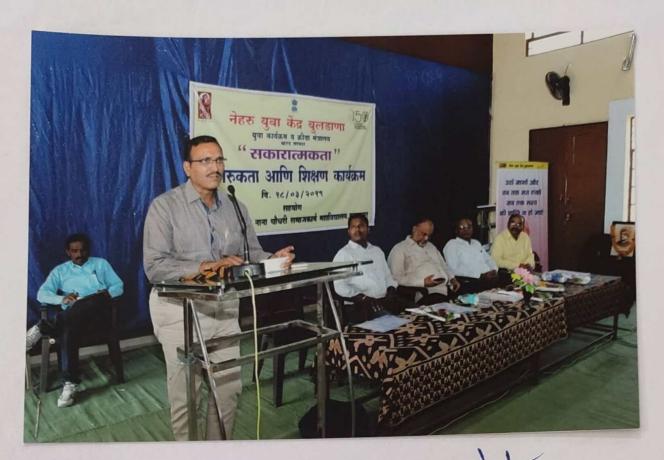

|
|        | A STANDARD S |                                                                                   |
| 1514   | THE RESERVE AS A STREET OF THE PARTY OF THE  |                                                                                   |

2018-2019

स्कारात्मकाता यानी मागर्काता कार्यकाका वि. १८/०३/२०९८

#### उट्टेंग :-

- क्राधिक क्षाकाद्याक हिन्द्राधिक क्षाक्षेत्र
- भहत्व पथ्नुन देंगे
- अ स्वारामकरा। व जागरकाता यावावता माहिती देउन विद्यास्थांना सर्वाभीग विकास घडवन आणि,
- मि स्पालिक युगान रिकून राहण्यालाठी स्रकारात्मक विचाराँची आकश्यकतेकी जाणीव विव्याध्यांमध्ये निमीन करने.

(5)

Officiating Principal,

D. D. N. C. College of Social Work

Malkapur; Dist. - Buldana.

प्राध्यापक, ' दादासाहेब घनाजी नाता चौधरी समाजकार्य महाविद्यालय, मलकापूर, जि. दलकाण



Officiating Principal,

D. D. N. C. Coilege of Social Work

Malkapur; Dist. - Buldana,





Officiating Principal,
D. D. N. C. College of Social Work
Malkapur; Diss. - Buldana.

BS 18रे किरयेशाही नाना चौधरी समाजकार्य महाविद्यालय, मलकापूर दादासाहेब धनाजी प्रथम / व्दितीय सन परीक्षा DATE: नांव आसन क..... र्निहासास्त्र आठी आठाइकला वर्ग दिनांक....18 03 19 पर्यवेक्षकाची सही signature Name of the students 58. NO. Dagade Dipak Sambhaji Tayade Aksney kailas pawar uspehate. Witin Sopun Rahate Rushikash Shadkan patale T. BOOKE Tusharo S. Bodade Sagges V. Aakotkare J. L. Muharal Oplen L. Mora Vishal Gigjanan Bavaskan Shivshankara Ramesh Dabenao 9) (As) Hiwaskhede Akash Santosh Hiwekhede Vaibhar Ashor Nasazde V.Nosuller 11) PKelle AKash Sheikteushna Kale Satish Shamsundar Baharupe 5.5. Bahupup V.K. B