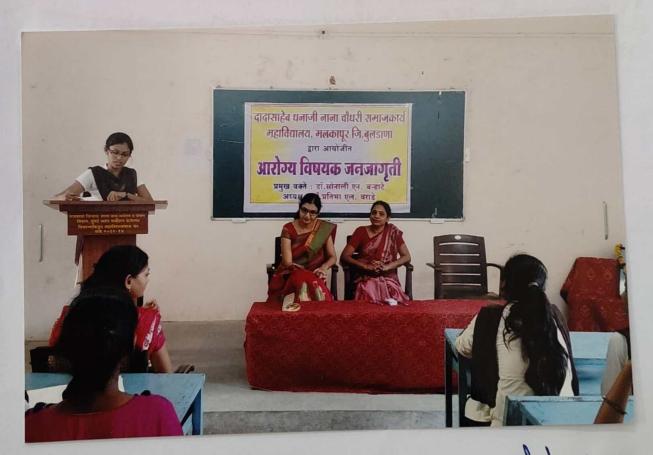

### सामजिक न्याय विभाग, महाराष्ट्र शासन

व दादासाहेब धनाजी नाना चौधरी समाजकार्य महाविद्यालय, मलकापूर जि. बुलडाणा यांच्या संयुक्त विद्यमाने जनजागृती अभियान

"अंधश्रद्धा : नरबळी, अमानुष, अनिष्ट व अघोरी प्रथा जादूटोना प्रतिबंध व उच्चाटन अंधिनियम २०१३"

Date: 3<sup>rd.</sup> February 2021, Time: 11:00 AM to 03:50 PM

### प्रास्ताविक:

"अंधश्रद्धाः नरबळी, अमानुष, अनिष्ट व अधोरी प्रथा जादूटीना प्रतिबंध व उच्चाटन अधिनियम २०१३" जनजागृती कार्यक्रमाचे आयोजन सामाजिक न्याय विभाग, महाराष्ट्र शासन व दादासाहैब धनाजी नाना चौधरी समाजकार्य महाविद्यालय, मलकापुर जि. बुलढाणा यांच्या सयुंक्त विद्यमाने है अभियान सबविले गेले. जनजागृती अभियाना साठी दा.ध.ना.चौ. समाजकार्य महाविद्यालय, मलकापूर यांच्या द्वारा उन्नत भारत अभियान अंतर्गत दत्तक घेतलेल्या पाच ग्रामातील मा. सरपंच. मा. सदस्य व मा. ग्रामस्थ तसेच दा.ध.ना.चौ.समाजकार्य महाविद्यालय, मलकापूर मधील समाजकार्य चे शिक्षण घेणारे सर्व विद्यार्थीं, मा. प्राध्यापक व शिक्षकेतर कर्मचारी उपस्थित होते.

जनजागृती अभियान हे कोविड- १९ चा प्रादुर्भाव तक्षात घेता व शासनाचे दिशानिर्देश नुसार ऑनलाईन सत्र घेवून समाजामध्ये व महाविद्यालयातील विद्यार्थ्यान मध्ये जनजागृती करण्यात आली. "अंधश्रद्धा : नरबळी, अमानुष. अनिष्ट व अधोरी प्रथा जादूरोना प्रतिबंध व उच्चाटन अधिनियम २०१३" या जनजागृती अभियानाचे सन्मानीय उद् घाटक मा. डॉ. अनिता राठोड (सहाख्यक आयुक्त-सामाजिक न्याय विभाग, बुलढाणा) होत्या. तसेच "अंधश्रद्धा : नरबळी, अमानुष, अनिष्ट व अधोरी प्रथा जादूरोना प्रतिबंध व उच्चाटन अधिनियम २०१३" जनजागृती अभियानाचे सन्मानीय अध्यक्ष मा. प्राचार्य. राजेंद्रसिंह वा. दीक्षित (प्राचार्य- दा.ध.ना.चौ.समाजकार्य महाविद्यालय, मलकापूर) होते.