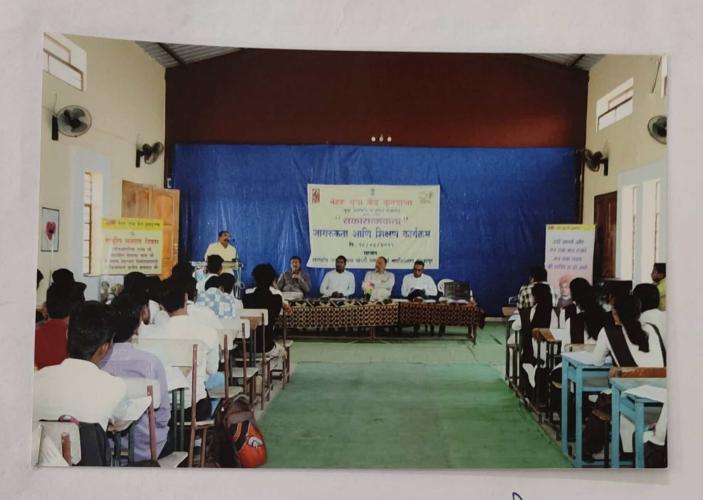

|
| 1514   | THE RESERVE AS A STREET OF THE PARTY OF THE  |                                                                                   |

2018-2019

स्कारात्मकाता यानी मागर्काता कार्यकाका वि. १८/०३/२०९८

#### उट्टेंग :-

- क्राधिक क्षाकाद्याक हिन्द्राधिक क्षाक्षेत्र
- भहत्व पथ्नुन देंगे
- अ स्वारामकरा। व जागरकाता यावावता माहिती देउन विद्यास्थांना सर्वाभीग विकास घडवन आणि,
- मि स्पालिक युगान रिकून राहण्यालाठी स्रकारात्मक विचाराँची आकश्यकतेकी जाणीव विव्याध्यांमध्ये निमीन करने.

(5)

Officiating Principal,

D. D. N. C. College of Social Work

Malkapur; Dist. - Buldana.

प्राध्यापक, ' दादासाहेब घनाजी नाता चौधरी समाजकार्य महाविद्यालय, मलकापूर, जि. दलकाण



Officiating Principal,

D. D. N. C. Coilege of Social Work

Malkapur; Dist. - Buldana,





Officiating Principal,
D. D. N. C. College of Social Work
Malkapur; Diss. - Buldana.

BS 18रे किरयेशाही नाना चौधरी समाजकार्य महाविद्यालय, मलकापूर दादासाहेब धनाजी प्रथम / व्दितीय सन परीक्षा DATE: नांव आसन क..... र्निहासास्त्र आठी आठाइकला वर्ग दिनांक....18 03 19 पर्यवेक्षकाची सही signature Name of the students 58. NO. Dagade Dipak Sambhaji Tayade Aksney kailas pawar uspehate. Witin Sopun Rahate Rushikash Shadkan patale T. BOOKE Tusharo S. Bodade Sagges V. Aakotkare J. L. Muharal Oplen L. Mora Vishal Gigjanan Bavaskan Shivshankara Ramesh Dabenao 9) (As) Hiwaskhede Akash Santosh Hiwekhede Vaibhar Ashor Nasazde V.Nosuller 11) PKelle AKash Sheikteushna Kale Satish Shamsundar Baharupe 5.5. Bahupup V.K. Bhoyat. vishal kailauh Bhagat N.P. Namusa Nimber Poukash Nuraude phate Vaibhay Bhas Kap Grhat