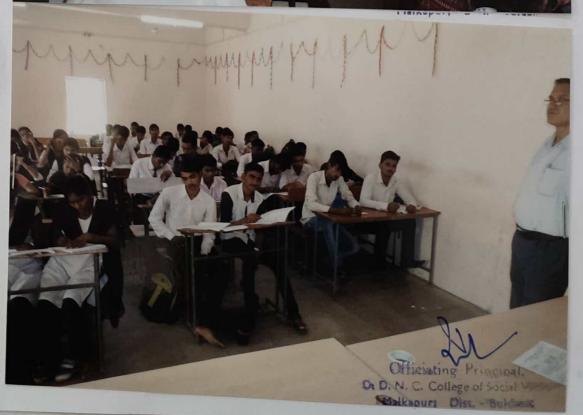

### सामजिक न्याय विभाग, महाराष्ट्र शासन

व दादासाहेब धनाजी नाना चौधरी समाजकार्य महाविद्यालय, मलकापूर जि. बुलडाणा यांच्या संयुक्त विद्यमाने जनजागृती अभियान

"अंधश्रद्धा : नरबळी, अमानुष, अनिष्ट व अघोरी प्रथा जादूटोना प्रतिबंध व उच्चाटन अंधिनियम २०१३"

Date: 3<sup>rd.</sup> February 2021, Time: 11:00 AM to 03:50 PM

### प्रास्ताविक:

"अंधश्रद्धाः नरबळी, अमानुष, अनिष्ट व अधोरी प्रथा जादूटीना प्रतिबंध व उच्चाटन अधिनियम २०१३" जनजागृती कार्यक्रमाचे आयोजन सामाजिक न्याय विभाग, महाराष्ट्र शासन व दादासाहैब धनाजी नाना चौधरी समाजकार्य महाविद्यालय, मलकापुर जि. बुलढाणा यांच्या सयुंक्त विद्यमाने है अभियान सबविले गेले. जनजागृती अभियाना साठी दा.ध.ना.चौ. समाजकार्य महाविद्यालय, मलकापूर यांच्या द्वारा उन्नत भारत अभियान अंतर्गत दत्तक घेतलेल्या पाच ग्रामातील मा. सरपंच. मा. सदस्य व मा. ग्रामस्थ तसेच दा.ध.ना.चौ.समाजकार्य महाविद्यालय, मलकापूर मधील समाजकार्य चे शिक्षण घेणारे सर्व विद्यार्थीं, मा. प्राध्यापक व शिक्षकेतर कर्मचारी उपस्थित होते.

जनजागृती अभियान हे कोविड- १९ चा प्रादुर्भाव तक्षात घेता व शासनाचे दिशानिर्देश नुसार ऑनलाईन सत्र घेवून समाजामध्ये व महाविद्यालयातील विद्यार्थ्यान मध्ये जनजागृती करण्यात आली. "अंधश्रद्धा : नरबळी, अमानुष. अनिष्ट व अधोरी प्रथा जादूरोना प्रतिबंध व उच्चाटन अधिनियम २०१३" या जनजागृती अभियानाचे सन्मानीय उद् घाटक मा. डॉ. अनिता राठोड (सहाख्यक आयुक्त-सामाजिक न्याय विभाग, बुलढाणा) होत्या. तसेच "अंधश्रद्धा : नरबळी, अमानुष, अनिष्ट व अधोरी प्रथा जादूरोना प्रतिबंध व उच्चाटन अधिनियम २०१३" जनजागृती अभियानाचे सन्मानीय अध्यक्ष मा. प्राचार्य. राजेंद्रसिंह वा. दीक्षित (प्राचार्य- दा.ध.ना.चौ.समाजकार्य महाविद्यालय, मलकापूर) होते.