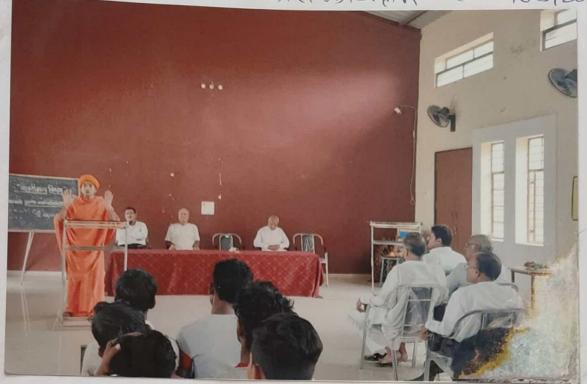

# Academic Year 2019-20

PAGE NO .: DATE: हाडामारेन रामाम मामा खोडारो महाविद्यालय HOMB185 याद्रीय सेवा काक्तमाल विकास कार्यक्रम 12. 22/0C/203e 209e-2020 उद्धेडा:-विद्याच्यां कला- ठरुणांना वाव (2) ियाणाचे सहत्व (4) Officiating Principal,

D. D. N. C. College of Social Work दादासाहेब धनाजी नाना चौधरी समाजकार Malkapur: Dist. - Buldana, महाविद्यालय, सलकापूर, जि. बुलडाणा

त्याक्तिमत्व विकास कार्यक्रम १दे. 22/08/2019

पुत्रम, शासांनंदमी सरस्वती भागिद्धीन करलाना

Officiating Principal.

O. D. N. C. College of Social Work

Malkapur; Dist. - Buldana

मा . प्राचार्य . राजंदासेंट ही हीत अध्यक्षीय भाषन

Officiating Principal,
O. D. N. C. College of Social Work
Malkapur: Dist. - Buldana.