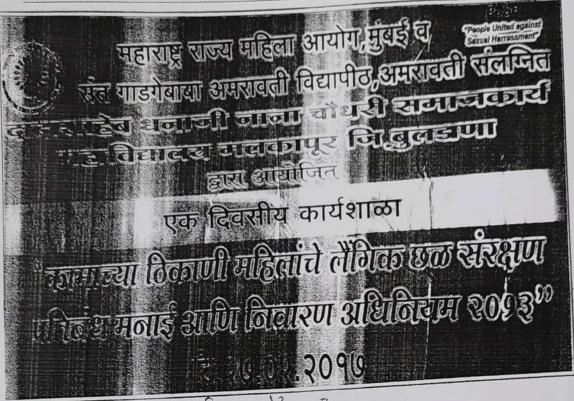

### सामजिक न्याय विभाग, महाराष्ट्र शासन

व दादासाहेब धनाजी नाना चौधरी समाजकार्य महाविद्यालय, मलकापूर जि. बुलडाणा यांच्या संयुक्त विद्यमाने जनजागृती अभियान

"अंधश्रद्धा : नरबळी, अमानुष, अनिष्ट व अघोरी प्रथा जादूटोना प्रतिबंध व उच्चाटन अंधिनियम २०१३"

Date: 3<sup>rd.</sup> February 2021, Time: 11:00 AM to 03:50 PM