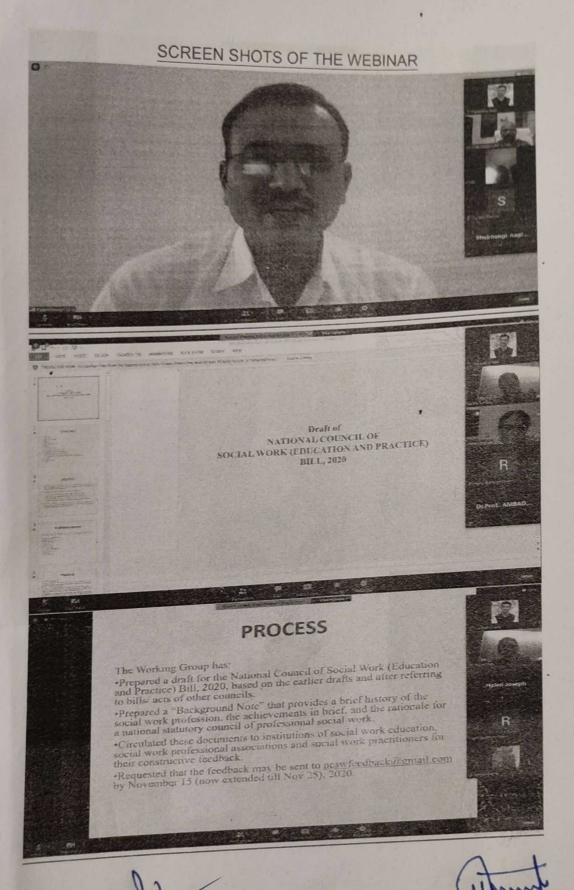

### Report on the Online Webinar

"MASWE"

8

Loksewa Mandal Naervel's

## Dadasaheb Dhanaji Nana Chaudhari Social Work College, Malkapur

Jointly Organized,

Amravati Region State Level Second Online Webinar
On

Consultation on National Council of Social Work (Education & Practice) Bill 2020

Date: 20.11.2020

Day: Friday

Time: 4 to 6 pm

Officiating Principal,
D. D. N. C. College of Social Work
Malkapur; Dist. - Buldana.

भाष्यापकः, दादासाहेब धनाजी नाना घोधरी समाजकार्य महाविद्यालयः, मलकापुरः, जि. इल्लंगा

## राष्ट्रीय समाज कार्य परिषद (शिक्षण व सराव) विधेयक - 2020 यावर सल्लामसलत

दादासाहेब धनाजी नाना चौधरी समाजकार्य महाविद्यालय, मलकापूर व महाराष्ट्र असोसिएशन ऑफ सोशन वर्क एज्युकेटर्स (MASWE) ह्यांच्या संयुक्त विद्यमाने अमरावती विभाग स्तरीय ऑनलाईन चर्चासव शुक्रवार, दि. २० नोव्हेंबर २०२० रोजी आयोजित करण्यात आले होते. या चर्चासवाचा विषय "राष्ट्रीय समाज कार्य परिषद (शिक्षण व सराव) विश्वेयक - 2020 यावर सल्लामसलत" असा होता.

या ऑनलाईन चर्चासवाचे अध्यक्षस्थान प्रा.डॉ. हेलन जोसेफ (माजी प्राध्यापक, विर्मला निकेतन समाजकार्य महाविद्यालय, मुंबई) यांनी भूषिवले, तर प्रमुख साधन व्यक्ती म्हणून प्रा.डॉ. फरिदा लांबे (माजी प्राचार्य, निर्मला निकेतन समाजकार्य महाविद्यालय, मुंबई) ह्या लाभल्या होत्या.

चर्चासत्र उद्घाटन प्रसंगी मास्वे चे संस्थापक-अध्यक्ष प्रा. अंबादास मोहिते, मास्वेचे अध्यक्ष प्रा. दीपक बलोकार, मास्वेचे सचिव प्रा. अनंत बरडे व मास्वेचे सदस्य उपस्थित होते.

वर्चासवाच्या सुरूवातीला प्रा. राजेंद्रसिंग दिक्षीत यांनी प्रमुख पाहुणे व साधन व्यक्ती दांचा परिचय करून दिला तसेच या विधेयकाबाबत थोडक्यात कल्पना करून दिली. तर प्रा. अनंत बरडे यांनी ऑनलाईन चर्चासवाची रूपरेषा मांडली. तसेच प्रा. अंबादास मोहिते यांनी प्रास्ताविक केले. त्यांनी आपल्या प्रास्ताविकेत समाजकार्य विद्यार्थी व प्राध्यापकांचे विविध प्रश्च सोडविण्यामध्ये मास्वे चे योगदान तसेच 'राष्ट्रीय समाज कार्य परिषद विधेयक – २०२०' च्या मसुद्याबाबत मत व्यक्त केले.