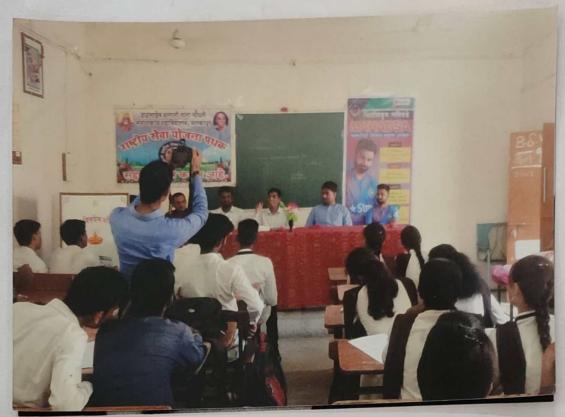

### प्रास्ताविक:

"अंधश्रद्धाः नरबळी, अमानुष, अनिष्ट व अधोरी प्रथा जादूटीना प्रतिबंध व उच्चाटन अधिनियम २०१३" जनजागृती कार्यक्रमाचे आयोजन सामाजिक न्याय विभाग, महाराष्ट्र शासन व दादासाहैब धनाजी नाना चौधरी समाजकार्य महाविद्यालय, मलकापुर जि. बुलढाणा यांच्या सयुंक्त विद्यमाने है अभियान सबविले गेले. जनजागृती अभियाना साठी दा.ध.ना.चौ. समाजकार्य महाविद्यालय, मलकापूर यांच्या द्वारा उन्नत भारत अभियान अंतर्गत दत्तक घेतलेल्या पाच ग्रामातील मा. सरपंच. मा. सदस्य व मा. ग्रामस्थ तसेच दा.ध.ना.चौ.समाजकार्य महाविद्यालय, मलकापूर मधील समाजकार्य चे शिक्षण घेणारे सर्व विद्यार्थीं, मा. प्राध्यापक व शिक्षकेतर कर्मचारी उपस्थित होते.

जनजागृती अभियान हे कोविड- १९ चा प्रादुर्भाव तक्षात घेता व शासनाचे दिशानिर्देश नुसार ऑनलाईन सत्र घेवून समाजामध्ये व महाविद्यालयातील विद्यार्थ्यान मध्ये जनजागृती करण्यात आली. "अंधश्रद्धा : नरबळी, अमानुष. अनिष्ट व अधोरी प्रथा जादूरोना प्रतिबंध व उच्चाटन अधिनियम २०१३" या जनजागृती अभियानाचे सन्मानीय उद् घाटक मा. डॉ. अनिता राठोड (सहाख्यक आयुक्त-सामाजिक न्याय विभाग, बुलढाणा) होत्या. तसेच "अंधश्रद्धा : नरबळी, अमानुष, अनिष्ट व अधोरी प्रथा जादूरोना प्रतिबंध व उच्चाटन अधिनियम २०१३" जनजागृती अभियानाचे सन्मानीय अध्यक्ष मा. प्राचार्य. राजेंद्रसिंह वा. दीक्षित (प्राचार्य- दा.ध.ना.चौ.समाजकार्य महाविद्यालय, मलकापूर) होते.