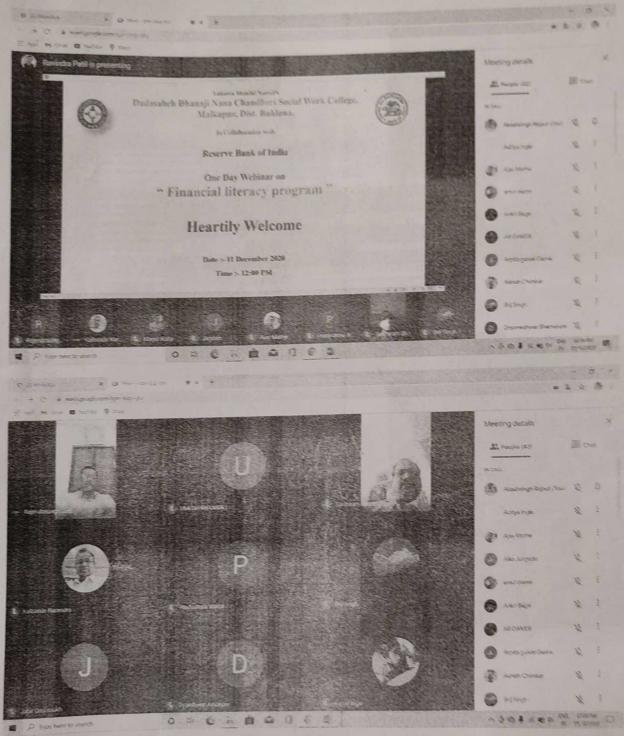

### Report on the Online Webinar

"MASWE"

8

Loksewa Mandal Naervel's

## Dadasaheb Dhanaji Nana Chaudhari Social Work College, Malkapur

Jointly Organized,

Amravati Region State Level Second Online Webinar
On

Consultation on National Council of Social Work (Education & Practice) Bill 2020

Date: 20.11.2020

Day: Friday

Time: 4 to 6 pm

Officiating Principal,
D. D. N. C. College of Social Work
Malkapur; Dist. - Buldana.

भाष्यापकः, दादासाहेब धनाजी नाना घोधरी समाजकार्य महाविद्यालयः, मलकापुरः, जि. इल्लंगा

## राष्ट्रीय समाज कार्य परिषद (शिक्षण व सराव) विधेयक - 2020 यावर सल्लामसलत

दादासाहेब धनाजी नाना चौधरी समाजकार्य महाविद्यालय, मलकापूर व महाराष्ट्र असोसिएशन ऑफ सोशन वर्क एज्युकेटर्स (MASWE) ह्यांच्या संयुक्त विद्यमाने अमरावती विभाग स्तरीय ऑनलाईन चर्चासव शुक्रवार, दि. २० नोव्हेंबर २०२० रोजी आयोजित करण्यात आले होते. या चर्चासवाचा विषय "राष्ट्रीय समाज कार्य परिषद (शिक्षण व सराव) विश्वेयक - 2020 यावर सल्लामसलत" असा होता.