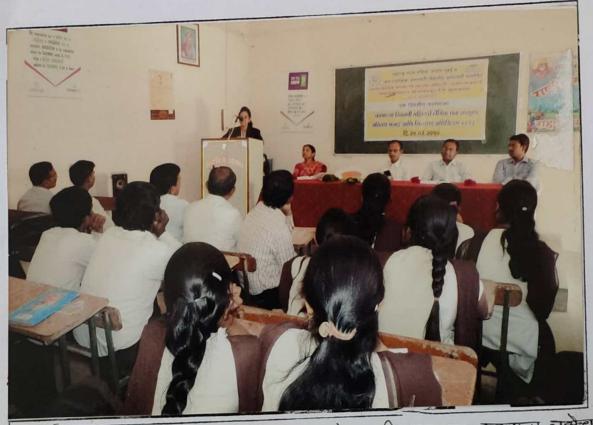

### सामजिक न्याय विभाग, महाराष्ट्र शासन

व दादासाहेब धनाजी नाना चौधरी समाजकार्य महाविद्यालय, मलकापूर जि. बुलडाणा यांच्या संयुक्त विद्यमाने जनजागृती अभियान

"अंधश्रद्धा : नरबळी, अमानुष, अनिष्ट व अघोरी प्रथा जादूटोना प्रतिबंध व उच्चाटन अंधिनियम २०१३"

Date: 3<sup>rd.</sup> February 2021, Time: 11:00 AM to 03:50 PM

### प्रास्ताविक:

"अंधश्रद्धाः नरबळी, अमानुष, अनिष्ट व अधोरी प्रथा जादूटीना प्रतिबंध व उच्चाटन अधिनियम २०१३" जनजागृती कार्यक्रमाचे आयोजन सामाजिक न्याय विभाग, महाराष्ट्र शासन व दादासाहैब धनाजी नाना चौधरी समाजकार्य महाविद्यालय, मलकापुर जि. बुलढाणा यांच्या सयुंक्त विद्यमाने है अभियान सबविले गेले. जनजागृती अभियाना साठी दा.ध.ना.चौ. समाजकार्य महाविद्यालय, मलकापूर यांच्या द्वारा उन्नत भारत अभियान अंतर्गत दत्तक घेतलेल्या पाच ग्रामातील मा. सरपंच. मा. सदस्य व मा. ग्रामस्थ तसेच दा.ध.ना.चौ.समाजकार्य महाविद्यालय, मलकापूर मधील समाजकार्य चे शिक्षण घेणारे सर्व विद्यार्थीं, मा. प्राध्यापक व शिक्षकेतर कर्मचारी उपस्थित होते.

जनजागृती अभियान हे कोविड- १९ चा प्रादुर्भाव तक्षात घेता व शासनाचे दिशानिर्देश नुसार ऑनलाईन सत्र घेवून समाजामध्ये व महाविद्यालयातील विद्यार्थ्यान मध्ये जनजागृती करण्यात आली. "अंधश्रद्धा : नरबळी, अमानुष. अनिष्ट व अधोरी प्रथा जादूरोना प्रतिबंध व उच्चाटन अधिनियम २०१३" या जनजागृती अभियानाचे सन्मानीय उद् घाटक मा. डॉ. अनिता राठोड (सहाख्यक आयुक्त-सामाजिक न्याय विभाग, बुलढाणा) होत्या. तसेच "अंधश्रद्धा : नरबळी, अमानुष, अनिष्ट व अधोरी प्रथा जादूरोना प्रतिबंध व उच्चाटन अधिनियम २०१३" जनजागृती अभियानाचे सन्मानीय अध्यक्ष मा. प्राचार्य. राजेंद्रसिंह वा. दीक्षित (प्राचार्य- दा.ध.ना.चौ.समाजकार्य महाविद्यालय, मलकापूर) होते.