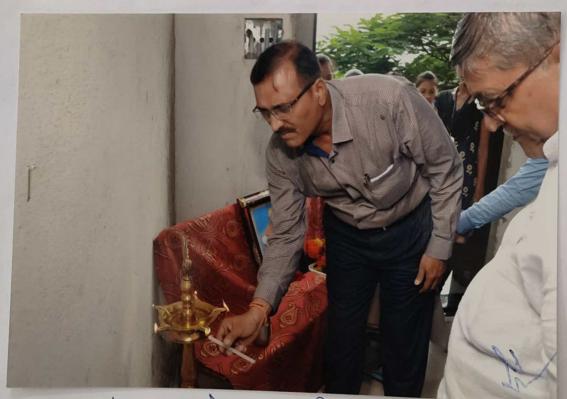

### प्रास्ताविक:

"अंधश्रद्धाः नरबळी, अमानुष, अनिष्ट व अधोरी प्रथा जादूटीना प्रतिबंध व उच्चाटन अधिनियम २०१३" जनजागृती कार्यक्रमाचे आयोजन सामाजिक न्याय विभाग, महाराष्ट्र शासन व दादासाहैब धनाजी नाना चौधरी समाजकार्य महाविद्यालय, मलकापुर जि. बुलढाणा यांच्या सयुंक्त विद्यमाने है अभियान सबविले गेले. जनजागृती अभियाना साठी दा.ध.ना.चौ. समाजकार्य महाविद्यालय, मलकापूर यांच्या द्वारा उन्नत भारत अभियान अंतर्गत दत्तक घेतलेल्या पाच ग्रामातील मा. सरपंच. मा. सदस्य व मा. ग्रामस्थ तसेच दा.ध.ना.चौ.समाजकार्य महाविद्यालय, मलकापूर मधील समाजकार्य चे शिक्षण घेणारे सर्व विद्यार्थीं, मा. प्राध्यापक व शिक्षकेतर कर्मचारी उपस्थित होते.

जनजागृती अभियान हे कोविड- १९ चा प्रादुर्भाव तक्षात घेता व शासनाचे दिशानिर्देश नुसार ऑनलाईन सत्र घेवून समाजामध्ये व महाविद्यालयातील विद्यार्थ्यान मध्ये जनजागृती करण्यात आली. "अंधश्रद्धा : नरबळी, अमानुष. अनिष्ट व अधोरी प्रथा जादूरोना प्रतिबंध व उच्चाटन अधिनियम २०१३" या जनजागृती अभियानाचे सन्मानीय उद् घाटक मा. डॉ. अनिता राठोड (सहाख्यक आयुक्त-सामाजिक न्याय विभाग, बुलढाणा) होत्या. तसेच "अंधश्रद्धा : नरबळी, अमानुष, अनिष्ट व अधोरी प्रथा जादूरोना प्रतिबंध व उच्चाटन अधिनियम २०१३" जनजागृती अभियानाचे सन्मानीय अध्यक्ष मा. प्राचार्य. राजेंद्रसिंह वा. दीक्षित (प्राचार्य- दा.ध.ना.चौ.समाजकार्य महाविद्यालय, मलकापूर) होते.