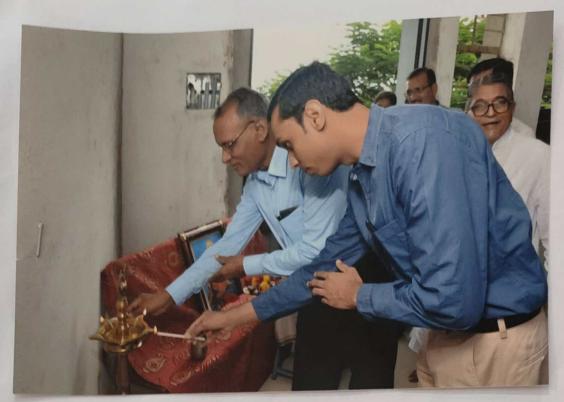

### प्रास्ताविक:

"अंधश्रद्धाः नरबळी, अमानुष, अनिष्ट व अधोरी प्रथा जादूटीना प्रतिबंध व उच्चाटन अधिनियम २०१३" जनजागृती कार्यक्रमाचे आयोजन सामाजिक न्याय विभाग, महाराष्ट्र शासन व दादासाहैब धनाजी नाना चौधरी समाजकार्य महाविद्यालय, मलकापुर जि. बुलढाणा यांच्या सयुंक्त विद्यमाने है अभियान सबविले गेले. जनजागृती अभियाना साठी दा.ध.ना.चौ. समाजकार्य महाविद्यालय, मलकापूर यांच्या द्वारा उन्नत भारत अभियान अंतर्गत दत्तक घेतलेल्या पाच ग्रामातील मा. सरपंच. मा. सदस्य व मा. ग्रामस्थ तसेच दा.ध.ना.चौ.समाजकार्य महाविद्यालय, मलकापूर मधील समाजकार्य चे शिक्षण घेणारे सर्व विद्यार्थीं, मा. प्राध्यापक व शिक्षकेतर कर्मचारी उपस्थित होते.

जनजागृती अभियान हे कोविड- १९ चा प्रादुर्भाव तक्षात घेता व शासनाचे दिशानिर्देश नुसार ऑनलाईन सत्र घेवून समाजामध्ये व महाविद्यालयातील विद्यार्थ्यान मध्ये जनजागृती करण्यात आली. "अंधश्रद्धा : नरबळी, अमानुष. अनिष्ट व अधोरी प्रथा जादूरोना प्रतिबंध व उच्चाटन अधिनियम २०१३" या जनजागृती अभियानाचे सन्मानीय उद् घाटक मा. डॉ. अनिता राठोड (सहाख्यक आयुक्त-सामाजिक न्याय विभाग, बुलढाणा) होत्या. तसेच "अंधश्रद्धा : नरबळी, अमानुष, अनिष्ट व अधोरी प्रथा जादूरोना प्रतिबंध व उच्चाटन अधिनियम २०१३" जनजागृती अभियानाचे सन्मानीय अध्यक्ष मा. प्राचार्य. राजेंद्रसिंह वा. दीक्षित (प्राचार्य- दा.ध.ना.चौ.समाजकार्य महाविद्यालय, मलकापूर) होते.