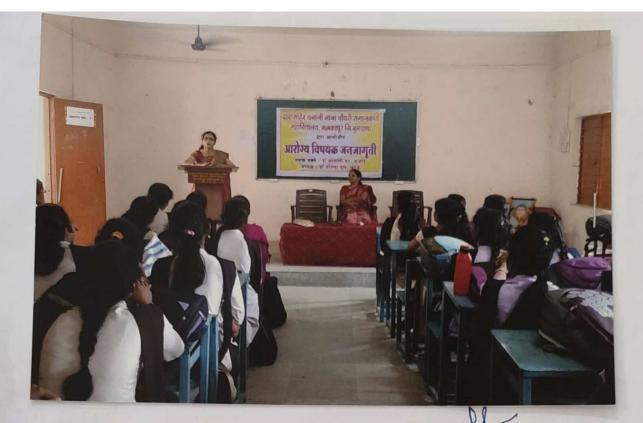

लोक सेव। मंडळ जरवेल टाट्गसाहेव द्यनाजी नाजा -वौध्यी यमाजकार्थ महाविद्यालय मलकापुर जि. बुलदाना

आरतीय रिहार्ट बंदेन्या विलीय समावेशन व विकास विभाग यांच्या रायुक्त विद्यमाने.

"विलीय व डिजिटन साह्मरता"

वेबिनार - दिनांक - ११ डिहोंबर २०२०

विलीय व डिड्सिटल साक्षरता एक दिवसीय अंग्नलाईन कार्यशाळा आहतीय हिस्ट बेक (विलिय समावेरान व विकास विभाग) मागपूर व दा. हा. वा. वी समानकार्य महाविद्यालय, मलकापुर यंच्या ख्युनंत विद्यमान संपूज्य कर्वात अगलीं सदर कार्यशें के महत्व अर्वात विद्यायांना माहितीं केठवातं आतीं तसेच विलीयं व डिजिटेल साक्षरता संद्र्यात भारतीय रिझर्ट मा थ्री शिविडा सर यांनी विद्यार्थांना डिनिटल फ्रांड व ग्राह्काचे फरवन्तर हो कशी केली जाते या वाबत माहिती दिली: वा हा ना नी समातकार्य मश्विद्यालयाने प्रावार्य मा प्रा. राजेन्द्रसिंह दिश्चित हारांनी विखाद्यांना विलियं व डितिरल साम्नरता क्शा प्रकार महत्वपूर्ण करते.