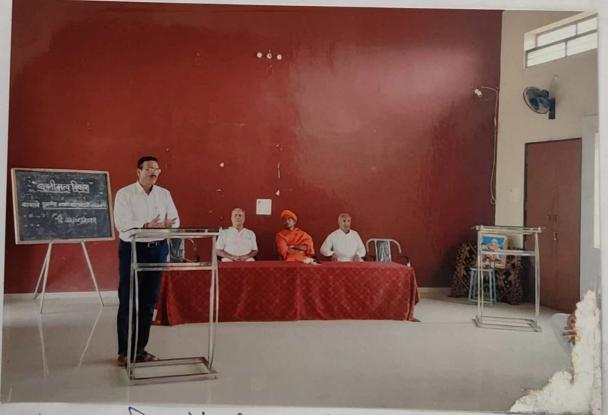

जनजागृती अभियान हे कोविड- १९ चा प्रादुर्भाव तक्षात घेता व शासनाचे दिशानिर्देश नुसार ऑनलाईन सत्र घेवून समाजामध्ये व महाविद्यालयातील विद्यार्थ्यान मध्ये जनजागृती करण्यात आली. "अंधश्रद्धा : नरबळी, अमानुष. अनिष्ट व अधोरी प्रथा जादूरोना प्रतिबंध व उच्चाटन अधिनियम २०१३" या जनजागृती अभियानाचे सन्मानीय उद् घाटक मा. डॉ. अनिता राठोड (सहाख्यक आयुक्त-सामाजिक न्याय विभाग, बुलढाणा) होत्या. तसेच "अंधश्रद्धा : नरबळी, अमानुष, अनिष्ट व अधोरी प्रथा जादूरोना प्रतिबंध व उच्चाटन अधिनियम २०१३" जनजागृती अभियानाचे सन्मानीय अध्यक्ष मा. प्राचार्य. राजेंद्रसिंह वा. दीक्षित (प्राचार्य- दा.ध.ना.चौ.समाजकार्य महाविद्यालय, मलकापूर) होते.

"अंधश्रद्धा : नश्बनी, अमानुष, अनिष्ट व अधोरी प्रथा जादूरोना प्रतिबंध व उच्चाटन अधिनियम २०१३" या जनजानृती अभियानचे प्रास्ताविक मा. प्राचार्य. राजेंद्रसिंह वा. दीक्षित (प्राचार्य-दा.ध.ना.चौ.समाजकार्य महाविद्यालय, मलकापूर) यांनी केले. याबाबत समाजामध्ये कथा प्रकारस्या अंधश्रद्धा आहेत याचे काही जीवित उदाहरण मा. प्राचार्य सरांनी सहभागी वर्गाला समजवून सांगतिले. तसेच समाजामध्ये "अंधश्रद्धा : नश्बनी, अमानुष, अनिष्ट व अधोरी प्रथा जादूरोना प्रतिबंध व उच्चाटन अधिनियम २०१३" या बाबत जनजागृती करण्यासाठी विद्यार्थांना व उन्नत भारत अभियान अंतर्गत