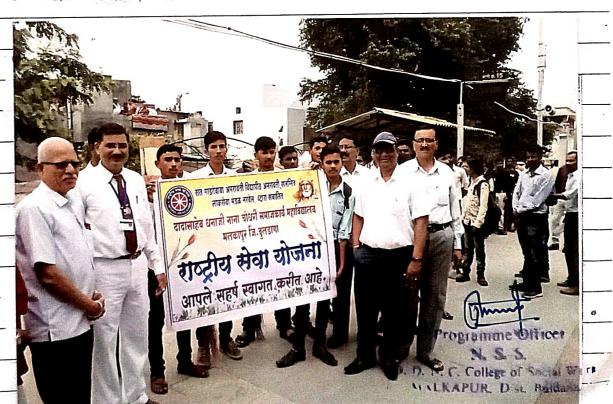

## राष्ट्रीय सेवायोजना विशेष शिबिर संपन्न

स्वच्छता करतांना राष्ट्रीय सेवा योजना पथकाचे शिबिरार्थी

तालुका प्रतिनिधी/ २१ डिसेंबर मलकापूर : 'स्थानिक दादासाहेब धनाजी नाना चौधरी समाजकार्य महाविद्यालयाचे राष्ट्रीय सेवा योजना पथकाचे विशेष शिबिर दत्तकग्राम वडोदा (पान्हेरा) येथे ८ ते १५ डिसेंबर या कालावधीत संपन्न

या शिबिरा दरम्यान ग्राम स्वच्छता, ग्रामदिंडी, शोषखड्ढे, सिमेंट बंधारा आदी उपक्रमाद्वारे गावात विकासाची कामे पुर्णत्वास नेण्याचा प्रयत्न केला. रात्री सांस्कृतिक कार्यक्रमाच्या माध्यमातून

कु. देहुती विशाल यडोदे, रा.निमगाव