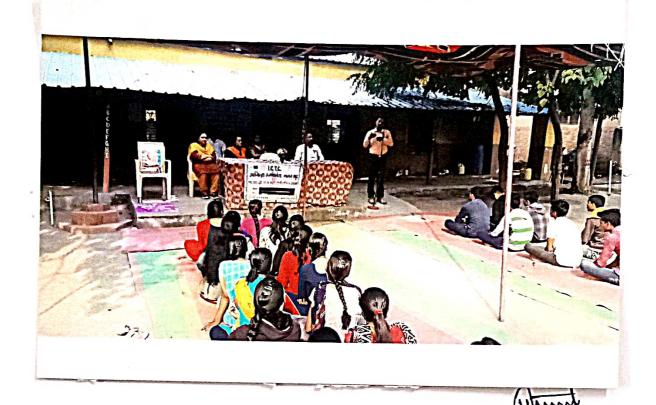

दि.11.12.2016 रोजी स. ठिक 06.00 वा. मा.श्री.हरिभाउः पाटील व मा.श्री. प्रकाशजी बावस्कार सरांनी प्रार्थना व योगासने घेतली. स. 07.0 वा सर्व रारोयो स्वयंसेवक व स्वयंसेविकांनी 'स्वच्छ गाव सुंदर गाव' असे नारे देत गावातुन रॅली काढली. स. 08.00 वा. नाश्ता व चहा घेतल्यानंतर स.ठिक ०९.०० वा. दत्तकग्रामातील पूर्वनियोजीत प्रकल्पस्थळी पोहोचलो व सिमेंट बंधाऱ्याच्या खोदकामास सुरुवात केली. यावेळी गटा – गटाने सर्व स्वयंसेवकांनी 04 फूट खोल व 05 फुट रुंद खोदकाम केले व दु. ठिक 12.00 वा. वैयक्तिक स्वच्छता व भोजनासाठी शिबीरस्थळी पोहचले. दुपारी ठिक 03.00 वा. बौध्दीक सत्रात मा.श्री.गजानन कोल्हे (समाजिक प्रबोधनकार कु-हा काकोडा) तसेच मा. प्रशांत खर्चे (सचिव लोकसेवा मंडळ, नरवेल) कु. राधिका सुपे, मा.श्री. नितीन बगाडे, मा.कु. निकिता बगाडे, मा.कु शबाना कुबेर, मा.सौ.निलकंठ मॅडम, (उच्च प्राथमिक मराठी शाळा वडोदा) तसेच रासेयो कार्यकम अधिकारी प्रा.देविदास दरेगावे, रासेयो सहकार्यक्रम अधिकारी कू.प्रतिभा वराडे आदी मान्यवर व्यासपिठावर उपस्थित होते. आपल्या मार्गदर्शनात मा.श्री.गजानन कोल्हे यांनी "आजच्या पिढीत व्यसनाधिनतेचे वाढलेले प्रमाण म्हणजे युवाशक्तीला लागलेला कलंक असुन तो पूर्णपणे नष्ट करण्यासाठी युवाशक्तीने दृढ निश्चिय करून मी व्यसनापासून दुर राहून निरोगी आरोग्य जीवन जगण्याचा संकल्प करेल अशी शपथ घेण्याचे मार्मीक आवाहन केले. तसेच मा.श्री.नितीन बगाडे सरांनी 'युवा' म्हणजे वायु' जर प्रत्येक विद्यार्थ्याने प्रामाणिकपणे सदिवचार मनात रूजविले तर भारतीय युवाशक्ती "भारताला महासत्ता बनविण्यापासून रोख्र शकणार नाही" तसेच मा. श्री. प्रशांत खर्चे यांचे सुध्दा समायोजित भाषण झाले. त्यानंतर सायं. 06.00 वा. प्रार्थना व लोकिंगिते झाली. सायं. 07.00 वा. रनेह भोजन आटोपून रात्री 08.00 वा. सांस्कृतीक कार्यक्रमात मा.श्री. मिलींद डोंगरदिवे यांच्या समता कला पथकाने "बेटी बचाओ, बेटी पढाओ" शारिरीक चंगळवादात अडकलेली तरूणाई, भ्रष्टाचार, सामाजिक एकता, हागणदारीमुक्त गाव, हुंडा पध्दती इ. अनेक विषयावर नाटीका सादर करून गावकऱ्यांच्या मनात जाणीव जागृती केली. त्यानंतर रात्री ठिक 10.30 वा. सर्व शिबीरार्थी विश्रांतीसाठी निघाले.

> कायकारे आचार्य, दादासाहेब धनाजी नाना चीधरी समाजकार्य महाविद्याल्य, मलकापूर, जि. इलडाणाः

दि.12.12.2016 सा.ठिक 06.00 वा. मा.श्री.हरिभाक पार्टील व मा.श्री.राजेंद्र खर्च यांनी प्रार्थना व योगासने घेतली. स. 07.00 वा. सर्व रासंयो स्वयंसेवक व स्वयंसेविकांनी गावातून स्वच्छता रॅली काढली. स. 08.00 वा. नाश्ता व चहा घेतल्यानंतर स.ठिक 09.00 वा. पूर्वनियोजीत प्रकल्परक्षळी पोहचले व सिमेंट बंधा-याच्या खोदकामास सुक्तवात केली. यावेळी गटा – गटाने सर्व स्वयंसेवकांनी 03 फुट खोल 6 फुट रुवंद खोकदकाम केले व खोदकाम केलेली माती बाजूला असलंख्या शेतामध्ये टाकली. वुपारी ठिक 12.00 वा. वैयक्तिक स्वच्छता व मोजनासाठी सर्व विद्यार्थी शिवीरास्थळी पोहचले दु. तिक 03.00 वा बोधवीक सत्रात मा.श्री.संदीप कोसकेवार (कृषी अधिकारी, पं.स.मलकापूर) यानी साथवर काईम व आजचा युवक या विषयी विद्यार्थ्यांना सखोल मार्गदर्शन केले. यावेळी व्यासपिठावर रासेयो कार्यकम अधिकारी प्रा देविदास वरेगावे शाळा व्यवस्थापन समिती सदस्य श्री संतोष घोडके आदी मान्यवार उपस्थित होते. यानंतर साय 06.00 वा. प्रार्थना व रफुर्तीगीते झाली. सायं. 07.00 वा. स्नेहभोजना आटोपून रात्री 08.00 वा सारकृतिक कार्यकमात सर्व विद्यार्थीनी अंधश्रध्दा, बुवाबाजी, महिला सशक्तीकरण, एड्स. सिकलसेल इ विषयी नाटीका सादर केल्या. व रात्री ठिक 10.00 वा. सर्व विद्यार्थी विश्रांतीसाठी निघाले