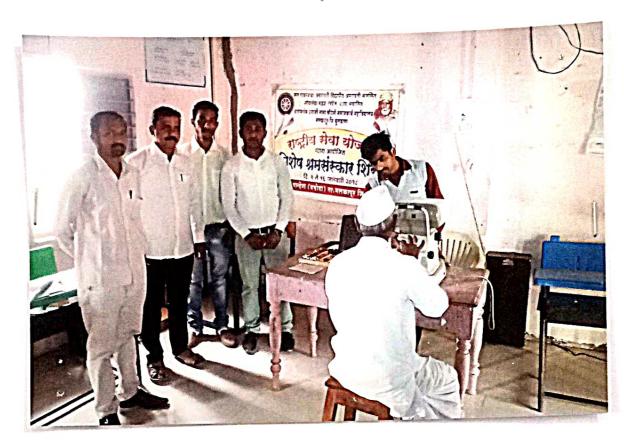

सायं. ६ ते ७ रात्री ८ ते १० सांस्कृतिक कार्यक्रम. प्रार्थना व देशभक्तीपर गीते

बुधवार, दि. १४/१२/२०१६

सकाळी ९ ते १२ सकाळी ६ वा. मा.डॉ. अमित चौधरी (BAMS.M.D. पुणे), डॉ. विनोद हागे (जनरल सर्जन) मा.डॉ. मितेश टावरी (बलरोग तज्ञ), मा.डॉ. निरज क्षिरसागर (नेत्रतज्ञ) 'मोफत आरोग्य तपासणी शिबीर'- मा.डॉ.राजेश झंवर (जनरल सर्जन), प्राथना व योगासने