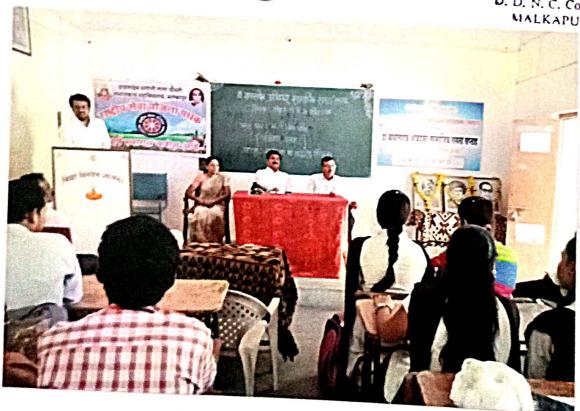

erererererere

>

>

दि.09.12.2016 रोजी स. 06.00 वा. जेष्ठ राज्य सल्लागार पतंजली योग समितीचे मा.श्री.हरीभाऊ पाटील व योगशिक्षक राजेंद्र खर्चे यांनी प्रार्थनेनंतर योगासने धेतली. सकाळी 07.00 वा. सर्व रासेयो स्वयंसेवक व स्वयंसेविकांनी गावातून रॅली काढली. स.08.00 वा. नाघरा व यहा धेतल्यानंतर सर्व शिबीरार्थी श्रमदानासाठी स. 09.00 वा. सार्वजनीक पिण्याच्या पाण्याच्या टाकीजवळ तसेच गावच्या मुख्य रस्त्यातील नालीची स्वच्छता केली. दु.12.00 वा. सर्व शिबीरार्थी वैयक्तिक स्वच्छता व गोजन आटोपून दु टिक 03.00 वा. बौध्दीक सत्रात प्रा.डॉ.आर. पी.खर्चे (सेवानिवृत्त प्राध्यापक जनता कला वाणिज्य महाविद्यालय, मलकापूर) यांनी आदरयुक्त भिती जीवनात अधिक महत्त्वाची भूमिका पार पाडते. ज्याप्रमाणे सुर्यारतानंतर काळाख पसरतो आणि पहाटे सुर्याचा उदय होतो त्याप्रमाणे वाईट कृत्याविषयी नैतीक भिती प्रत्येकाने ब ळगावी आणि चांगल्या कृतिसाठी निर्भिडपणे कार्य करत रहावे असे सांगीतले. यावेळी व्यासपीठावर रासेयो कार्यक्रम अधिकारी प्रा.देविदास दरेगावे, प्रा.दिगंबर सावंत, प्रा. जयश्री घाटे उपस्थित होते. त्यानंतर सायंकाळी 06.00 वा. प्रार्थना व देशमक्तीपर गिते झाली. भोजनानंतर रात्री विक 08.00 वा. सांस्कृतिक कार्यक्रमात विद्यार्थ्यांनी शेतक-यांच्या आत्महत्या, एड्स, बेटी पढाओ, आरोग्य हागणवारीमुक्त गाव या विविध विषयावर नाटीका सादः करून जनजागृती केली. यावेळी गावकरी मंडळी मोठया संख्येने उपस्थित होते. रात्री 10.00वा. सर्व विद्यार्थ्यांनी विश्वांतीसाटी आपल्या निवास कक्षात निघाले.

दि.10.12.2016 रोजी स. 06.00 वा. जेष्ठ राज्य सल्लगार समिती प्रतंजिल मा.श्री.हरीभाऊ पाटील व योगशिक्षक राजेंद्र खर्चे यांनी प्रार्थनेनंतर योगासने घेतली. स. 07.00 वा. सर्व रासेयो स्वयंसेवक व स्वयंसेविकांनी गावातून ''साक्षरतेचे महत्व, जिवनाची सुबतता'' असे नारं देत प्रधनाटयाच्या माध्यमातून ग्रामात साक्षरतेविषयी जनजागृती पर रॅली काढली स.08.00 वा. नाश्ता व चहा घेतल्यानंतर सर्व शिवीरार्थी श्रमदानासाठी दत्तकग्रामाच्या दक्षिण दिशेस 01.00 कि.मी. अंतरावर असलेल्या नदीवर सिगंट बंधान्याच्या श्रमदानासाठी सकाळी 09.00 वा. प्रकल्य

कार्यकारी प्राचीर्य, दादासाहेब धनाजी नानः चौधरी समाजकार्य महाविद्यालयः, महकापुर, जि. बल्डाणाः स्थळी पोहचले. सर्वप्रथम 100 फुट लांब, 40 फुट रूंव व 30 फुट खोल असलेल्या बंधा-यातील काटेरी झुडपे, गवत व मोठी दगडे यांची रवच्छता केली. यांवेळी ग्रामसेवक श्री साळवे, सरपंच सौ.वर्षा भरत गायकवाड, श्री. संतोष घोडके, ग्रा.पं.सदस्य श्री. शत्रुच्च गायकवाड, पो.पो. श्री. प्रल्हाद सोनोने, रासेयो कार्यकम अधिकारी प्रा. देविदास दरेगावे व गावकरी मंडळी उपस्थित होते. श्रमदानानंतर सर्व शिबीरार्थी दु.ठिक 12.00 वा. भोजन व वैयक्ति स्वच्छतेसाठी शिबीरास्थळी पोहचले. त्यानंतर दु ठिक 03.00 वा. बौध्दीक सत्रात मा.श्री.डॉ.रमाकांत कोलते (उपाध्यक्ष लोकसेवा मंडळ, नरवेल) व मा. प्रा.श्री.अनंत अट्रावलकर (सदस्य लोकसेवा मंडळ, नरवेल) सरांनी आपल्या भाषणात राष्ट्रीय सेवा योजना है विद्यार्थ्याचे हाकाचे व्यासपिठ असून विद्यार्थ्यांनी या शिबीरातून आनंत, उत्कर्ष व प्रेरणा घेऊन दत्तकग्रामात आपल्या कार्यातून वेगळा असा उसा उमटवण्याचा संदेश दिला तर मा.प्रा. डॉ.रमाकांत कोलते सरांनी आपल्या मार्गदर्शनात 'विद्यार्थ्यांचा सर्वात मोठा अलंकार हा प्रामाणीकपणा असून तो विद्यार्थ्यांनी सत्तत आपल्या सोबत ठेवावा ज्यातून तुम्ही स्वतःचा सर्वांगीण विकास कराल. यांवेळी रासेयो कार्यकम अधिकारी प्रा.देविदास दरेगावे, श्री.शेखर कोलते व्यासपिठावर उपस्थित होते. त्यानंतर सायं. 06.00 वा. प्रार्थना व स्फूर्तीगीते झाली. सायं.07.00 वा. स्नेहगोजन आटोपून राजी 08.00 वा. सांस्कृतीक कार्यकात विद्यार्थ्यांनी एकांकीका, भारूडे, नाटके, गाडगे महाराजांच भजन व देशभवतीपर गिते सादर करून गावक-यांच्या मनात राष्ट्रभक्तीची भावना जागृत केली. राजी ठिक 10.00 वा. सर्व शिबीरार्थी विश्रांतीसाठी निघाले.