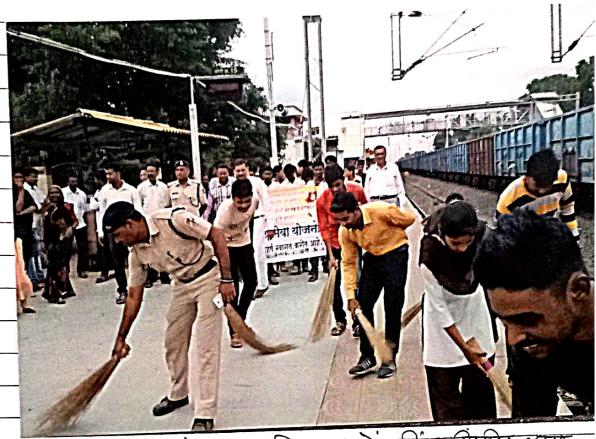

## Dadasaheb Dhanaji Nana Choudhari Samajkarya Mahavidyalaya

Malkapur, Dist. - Buldana

College Code - 328 Office - Mukatainagar Road, MALKAPUR - 443101, (M.H.), P.B.No.35, Ph. 07267 - 223212

| Name of the activity   | Organising unit/ agency/<br>collaborating agency | Name of the scheme | Year<br>of the<br>activity | Number of<br>students<br>participated<br>in such<br>activities |
|------------------------|--------------------------------------------------|--------------------|----------------------------|----------------------------------------------------------------|
|                        | 2018-19                                          |                    |                            |                                                                |
| Cleanliness Awareness  |                                                  |                    | 2018-                      |                                                                |
| Drive                  | Nagar Parishad Malkapur                          | NSS                | 19                         | 100                                                            |
|                        |                                                  |                    | 2018-                      |                                                                |
| Tree Plantation        | NSS                                              | NSS                | 19                         | 100                                                            |
|                        |                                                  |                    | 2018-                      |                                                                |
| Voting Awareness Drive | Tahsil Office Malkapur                           | NSS                | 19                         | 100                                                            |
|                        |                                                  |                    | 2018-                      |                                                                |
| Cleanliness Drive      | NSS                                              | NSS                | 19                         | 100                                                            |
| Swacch Bharat Abhiyan  |                                                  |                    |                            |                                                                |
| at Malkapur Railway    |                                                  |                    | 2018-                      |                                                                |
| Station                | Railway Department                               | NSS                | 19                         | 100                                                            |
| Unnat Bharat Abhyan    |                                                  |                    | 2018-                      |                                                                |
| Awareness Program      | NSS                                              | NSS                | 19                         | 100                                                            |
|                        |                                                  |                    | 2018-                      |                                                                |
| NSS Camp               | Gram Panchayat Vivara                            | NSS                | 19                         | 50                                                             |
| Grover Rubella         | -                                                | Extension          | 2018-                      |                                                                |
| Vaccination Awareness  | Sub-District Hospital                            | Activity Cell      | 19                         | 170                                                            |
|                        | 2019-20                                          | <u> </u>           |                            |                                                                |
| Cleanliness Awareness  |                                                  |                    | 2019-                      |                                                                |
| Drive                  | NSS                                              | NSS                | 20                         | 100                                                            |
|                        |                                                  |                    | 2019-                      |                                                                |
| Tree Plantation        | NSS                                              | NSS                | 20                         | 100                                                            |
|                        | Vishakha Samiti                                  |                    | 2019-                      |                                                                |
| Self Defence for Women | Maharashtra Police                               | NSS                | 20                         | 100                                                            |
|                        |                                                  |                    | 2019-                      |                                                                |
| Awareness on Covid-19  | Jagar Foundation                                 | NSS                | 20                         | 100                                                            |
|                        |                                                  |                    | 2019-                      |                                                                |
| Voter Awareness Camp   | NSS                                              | NSS                | 20                         | 100                                                            |
| Swacch Bharat Abhiyan  |                                                  |                    | 2019-                      |                                                                |
| at Malkapur Bus Stand  | Nagar Parishad Malkapur                          | NSS                | 20                         | 100                                                            |
| •                      |                                                  |                    | 2019-                      |                                                                |
| Disaster Management    | NSS                                              | NSS                | 20                         | 100                                                            |
|                        |                                                  |                    | 2019-                      |                                                                |
| NSS Camp               | Gram Panchayat Vivara                            | NSS                | 20                         | 100                                                            |
| Covid-19 Awareness     |                                                  | Extension          | 2019-                      |                                                                |
| Drives                 | Sub-District Hospital                            | Activity Cell      | 20                         | 172                                                            |