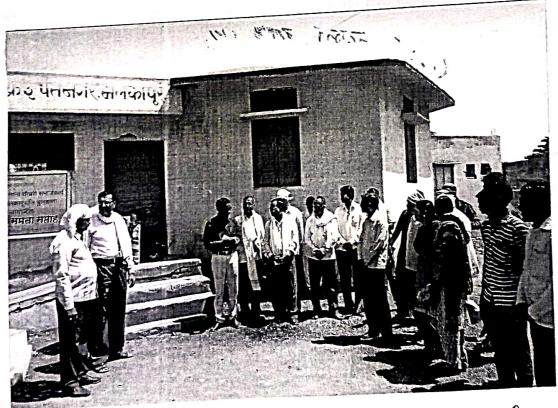

## निबंधात्मक अहवाल

दादासाहेब धनाजी नाना चौधरी समाजकार्य महाविद्यालय, मलकापूर येथील राष्ट्रीय सेवा योजनेचे विशेष शिबीर दि. 08.12.2016 ते 15.12.2016 या कालावधी दरम्यान दत्तकग्राम वडोदा (पान्हेरा) ता. मलकापूर जि. बुलडाणा येथे संपन्न झाले. दिनांक 08.12.2015 रोजी शिबीरार्थी सकाळी 09.00 वा. वडोदा (पान्हेरा) येथील शिबीरस्थळी जिल्हा परिषद उच्च प्राथमिक शाळा येथे पोहोचले. तेथे पोहचल्यानंतर आम्ही सर्वप्रथम गावकरी व ग्रामपंचायत सदस्यांशी चर्चा केली. यावेळी गावचे सरपच सौ. वर्षा भरत गायकवाड, उपसरपंच सौ. मिराबाई पद्माकर घोडके, शाळा व्यवस्थापन समिती सदस्य श्री. संतोष घोडके, पोलीस पाटील श्री. प्रल्हाद सोनोने, तंटामुक्ती अध्यक्ष संतोष गायकवाड, शाळा व्यवस्थापन समिती अध्यक्ष गोविंद वानखेडे, ग्रामसेवक श्री साळवे साहेब, जि.प.उ.प्र. मराठी शाळेचे मुख्याध्यापक रविंद्र जी. तळोदे, रा.से.यो. कार्यक्रम अधिकारी प्रा.देविदास दरेगावे, रा.से.यो. सहकार्यकम अधिकारी कु.प्रतिभा वराडे उपस्थित होते. त्यानंतर 15.12.2016 पर्यंतच्या श्रमदानाची रूपरेषा आखली. ग्रामस्थांशी चर्चा केल्यानंतर सर्व रासेयो स्वयंसेवक आणि स्वयंसेविकांनी संपुर्ण परिसराची स्वच्छता केली. तसेच दु.ठिक ३.३० वा. उद्घाटन समारंभ आयोजित करण्यात आला उद्घाटन समारंभाच्या अध्यक्षस्थानी महाविद्यालयाचे प्राचार्य श्री.नरेंद्र काळबांडे होते तर उद्घाटक म्हणून श्री.अशोक तायडे (गट विकास अधिकरी पं.स.मलकापूर) प्रमुख उपस्थिती म्हणून श्री. साळवे साहेब, (ग्रामसेवक वडोदा), सरपंच सौ. वर्षा भरत गायकवाड, उपसरपंच सौ. भिराबाई पद्माकर घोडकं, श्री.रविंद्र तळोदे (जि.प.उ.प्रा.मराठी शाळा वडोदा) मा.श्री.दत्तात्रय कोलते (कोषाध्यक्ष, लोकसेवा मंडळ, नरवेल) पो.पा.श्री.प्रल्हाद सोनोने, शाळा व्यवस्थापन समिती अध्यक्ष मा.श्री.गोविंद वानखेडे, श्री.संतोष घोडके आदी मान्यवर उपस्थित होते. मा.श्री. अशोक तायडे

दि.15.12.2016 रोजी स.टिक 06.00 वा. प्रा-दिगंबर सावंत व रानेयों कार्यकम अधिकारी प्रा-देविदास दरेगावे यांनी प्रार्थनेनंतर योगासने घेतली. स. 08 00 वा. अल्पोपहारानंतर श्रमदानात गावाच्या उत्तर दिशेकडे असलेल्या संत वियोगी महाराज आश्रमशाळेच्या। आवाराची स्वच्छता केली यात आश्रमाभोवती असलेली काटेरी झुडपे, गाजर गवत यांची स्वच्छता केली. तसेच आश्रमाभोवती असलेल्या वृक्षांना पाणी घालने व रोपटयांना कुंपन घालण्याचे काम विद्यार्थ्यांनी केले. दु तिक 12.00 वा. सर्व विद्यार्थी शिवीर मुक्काम स्थळी पोहचले. वैयक्तिक स्वच्छता व भोजन आटोपून दुपारी ठिक ०३.०० वा शिवीर रामारोपाचा कार्यक्रम सुरू झाला. या समारोप कार्यकमाच्याा अध्यक्षरथानी महाविद्यालयाचे प्राचार्य नरेंद्र काळवांडे होते. प्रमुख मार्गदर्शक मा.सी.वर्षा भरत गायकवाड (सरपंच, वडोदा) तसेच प्रमुख उपस्थिती म्हणून गिरावाई घोडकं, उपसरपंच, श्री. रविंद तळोदे, मुख्याध्यापक, प्रल्हाद सोनोने, शा.व्य.रा.अध्यक्ष श्री.नितीन बगाडे, सो.वगाडे मॅडम, माळी मॅडम, शबाना मॅडम, श्री. भिमराव गावयकवाड, ग्रा.पं. सदस्य मिलीद इगळे, ग्रा.पं सदस्य, वडोदा, पो.पाटील श्री. प्रल्हाद सोनोने, श्री. संतोष घोडके, रासेयो कार्यकम अधिकारी प्रा.देविदास दरेगावे, सहकार्यकअधिकारी कु.प्रतिभा वराडे, प्रा.दिगंबर सावंत आदि मान्यवर उपस्थित होते. शिबीर समारोपाचे प्रमुख मार्गदर्शक सौ वर्षा भरत गायकवाड यांनी आपल्या भाषणात राष्ट्रीय सेवा योजनेचे हे शिवीर आपल्या गावासाठी एक प्रेरनास्त्रोत ठरेल. 07 दिवसात आपल्या गावात येऊन विविध विषयावर जनजागृती केली याबद्दल त्यांच्या या कार्यासाठी शुभेच्छा दिल्या व पुढच्या वर्षी आपल्याच गावात शिबीर घेण्याची विनंती केली. तसेच शाळेचे मुख्याध्यापक श्री.रविंद्र तळोदे यांनी आपल्या भाषणात राष्ट्रीय सेवा योजनेचे हे शिबीर प्रत्येक गावासाठी एक संजीवनी ठरेल त्यातुन ग्रामस्थांना प्रेरणा व नविन दिशा मिळेल यात शंका नाही. तसेच या शिवीरात सहभागी विद्यार्थ्यांची शिस्त, नम्रता, व कामाप्रती असलेली निष्ठा, सेवाभाव या गुणांचे कौतुक करून विद्यार्थ्यांनी ठेवलेल्या श्रममूल्यांविषयी आनंद व्यक्त केला. कार्यकमाचे अध्यक्ष महाविद्यालयाचे प्राचार्य श्री. नरेंद्र काळबांडे यानी आपल्या भाषणात राष्ट्रीय सेवा योजना हे विद्यार्थ्यांचे हक्काचे व्यासिपठ असुन विद्यार्थ्यांना या सात दिवसात ज्या चांगल्या गोष्टी संपादीत केल्या त्याचे तंतोतंत पालन जर दैनंदिन जीवनात केले तर तुम्हाला तुमच्या यशापासून कोणीही दूर ठेऊ शकणार नाही. व तुम्ही तुमचे कल्याण कराल तेव्हा उटा जागे व्हा व कार्य करा असे आवाहन केले. त्यानंतर रासेयो स्वयंसेवक श्री. प्रदुम कोरडे व रासेयो रवयंसेविका कु. अंकिता पाटील यांनी मनोगत माडले तसेच कार्यक्रमाचे प्रास्ताविक रासेयों कार्यकम अधिकारी प्रा.देविदास दरेगावे यांनी केले. सूत्रसंचालन रासेयो स्वयंसेवक गौरव भिडे यांनी केले. आभार कु. प्रज्ञा पवार यांनी केले. शेवटी रासेयो गीताने कार्यक्रमाची सांगता करण्यात आली. यानंतर रासेयो स्वयंसेवक व रवयंसेविकांनी दैनंदिन अहवाल भरून रासेयो कार्यक्रम अधिकारी यांच्याकडे सुपूर्द केला. व गाव-यांनी शिबीरार्थ्यांना निरोप दिला व सायंकाळी ठिक ०६.३० वा. सर्व शिबीरार्थी मलकापूरहून आपआपल्या घराकडे रवाना आले.