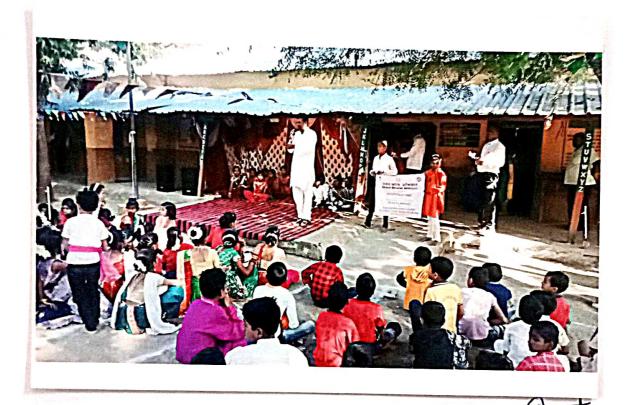

erererererere

>

>

दि.09.12.2016 रोजी स. 06.00 वा. जेष्ठ राज्य सल्लागार पतंजली योग समितीचे मा.श्री.हरीभाऊ पाटील व योगशिक्षक राजेंद्र खर्चे यांनी प्रार्थनेनंतर योगासने धेतली. सकाळी 07.00 वा. सर्व रासेयो स्वयंसेवक व स्वयंसेविकांनी गावातून रॅली काढली. स.08.00 वा. नाघरा व यहा धेतल्यानंतर सर्व शिबीरार्थी श्रमदानासाठी स. 09.00 वा. सार्वजनीक पिण्याच्या पाण्याच्या टाकीजवळ तसेच गावच्या मुख्य रस्त्यातील नालीची स्वच्छता केली. दु.12.00 वा. सर्व शिबीरार्थी वैयक्तिक स्वच्छता व गोजन आटोपून दु टिक 03.00 वा. बौध्दीक सत्रात प्रा.डॉ.आर. पी.खर्चे (सेवानिवृत्त प्राध्यापक जनता कला वाणिज्य महाविद्यालय, मलकापूर) यांनी आदरयुक्त भिती जीवनात अधिक महत्त्वाची भूमिका पार पाडते. ज्याप्रमाणे सुर्यारतानंतर काळाख पसरतो आणि पहाटे सुर्याचा उदय होतो त्याप्रमाणे वाईट कृत्याविषयी नैतीक भिती प्रत्येकाने ब ळगावी आणि चांगल्या कृतिसाठी निर्भिडपणे कार्य करत रहावे असे सांगीतले. यावेळी व्यासपीठावर रासेयो कार्यक्रम अधिकारी प्रा.देविदास दरेगावे, प्रा.दिगंबर सावंत, प्रा. जयश्री घाटे उपस्थित होते. त्यानंतर सायंकाळी 06.00 वा. प्रार्थना व देशमक्तीपर गिते झाली. भोजनानंतर रात्री विक 08.00 वा. सांस्कृतिक कार्यक्रमात विद्यार्थ्यांनी शेतक-यांच्या आत्महत्या, एड्स, बेटी पढाओ, आरोग्य हागणवारीमुक्त गाव या विविध विषयावर नाटीका सादः करून जनजागृती केली. यावेळी गावकरी मंडळी मोठया संख्येने उपस्थित होते. रात्री 10.00वा. सर्व विद्यार्थ्यांनी विश्वांतीसाटी आपल्या निवास कक्षात निघाले.