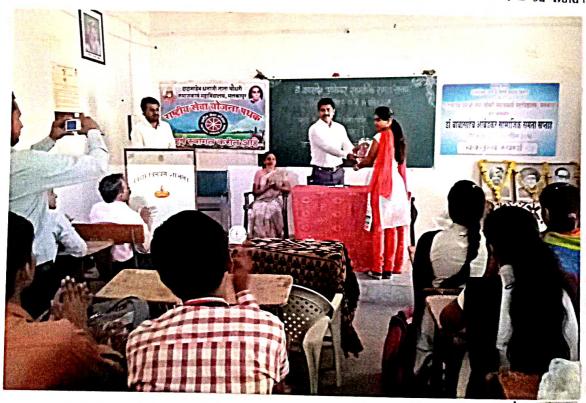

## एरस हिमामिमिल जनजाहती रेकी

ाहै, ११९२१ २०१६ रोजी एइस विमामित रेकिसे आग्रोमन मानकाप्र शहरातील उपिताला दुग्लाकाम प्राले होते. देलीसे उर्धाटन कटीर अपितला कराग्याम साले होते. देलीसे उर्धाटन कटीर अपितला दुग्लामगासे तेणकीय साधिकाक में, संगीति नाफरें गांभी केले. या देलीस्था साध्यमातुन महाविधाक-घास्या विधास्त्रीती प्रथमाक्यास्या माध्यमातुन एसम यानागिविश्री ननमाम्ता केली. शेषरी कटीर उपानिल्हा राज्याकामा तेशकीय साधिक्यक मंग्राता क्रकार शासी.

Programme Offices

N. S. S.

D. N. C. College of Social Work

MALKAPL D. St. Buld and

उप-जिल्हा रुग्णालय,

मलकापुर

आरोग्य विभाग

दिनांकः ०१/१२/२०१६

## <u>प्रशस्तीपत्र</u>

दादासाहेब धनाजी नाना चौधरी समाजकार्य महाविद्यालय, मलकापूर येथील विद्यार्थ्यांनी १ डिसेंबर, "जागतिक एड्स दिनानिमित" उपजिल्हा रुग्णालय मलकापूर द्वारा आयोजित "एड्स जनजागृती रॅली" मध्ये सहभागी होऊन समुदायामध्ये जनजागृती केली

या कार्याबाद्द्ल उपजिल्हा रुग्णालय, मलकापूर द्वारा महाविद्यालयाला प्रशस्तीपत्र देऊन सन्मानित करण्यात येत आहे.

Than

वैद्यिकय अधिक्षक (वर्ग-१) उपजिल्हा रुग्णालय मलकापूर

> जि .बुलडाणाः वैद्यकिय अधिसक(वर्ग-१) उपजिल्हा रूग्णालय,मलकामूरः जि.बुलडाणाः