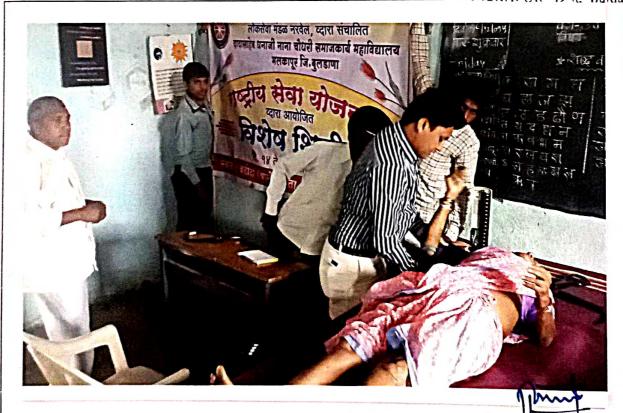

सायं. ६ ते ७ रात्री ८ ते १० सांस्कृतिक कार्यक्रम. प्रार्थना व देशभक्तीपर गीते

बुधवार, दि. १४/१२/२०१६

सकाळी ९ ते १२ सकाळी ६ वा. मा.डॉ. अमित चौधरी (BAMS.M.D. पुणे), डॉ. विनोद हागे (जनरल सर्जन) मा.डॉ. मितेश टावरी (बलरोग तज्ञ), मा.डॉ. निरज क्षिरसागर (नेत्रतज्ञ) 'मोफत आरोग्य तपासणी शिबीर'- मा.डॉ.राजेश झंवर (जनरल सर्जन), प्राथना व योगासने