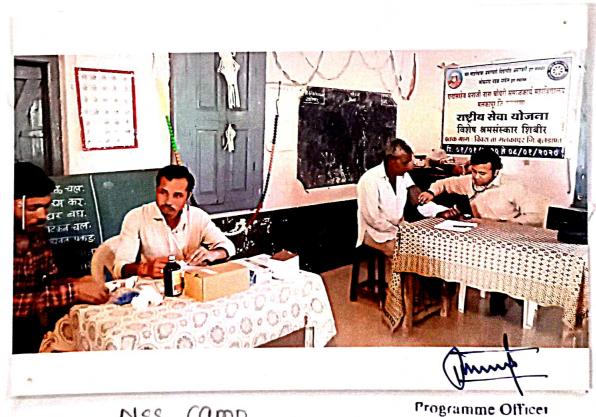

## दादासाहेब धनाजी नाना चौधरी समाजकार्य महाविद्यालय, मलकापूर जि. बुलडाणा

राष्ट्रीय सेवा योजना विशेष शिबीर दिनांक :- 08 डिसेंबर २०१६ ते 15 डिसेंबर २०१६

सत्र :- २०१६ -- २०१७

दत्तकग्राम – वडोदा (पान्हेरा) ता. मलकापूर

## दादासाहेब धनाजी नाना चौधरी

समाजकार्य महाविद्यालय, मलकापूर 🗗 बुलडाणा - ४४३१०१ राष्ट्रीय सेवा योजना पथका द्दारा आयोजित

दि. ०८ डिसेंबर २०१६ ते १५ डिसेंबर २०१६

## दादासाहेब धनाजी नाना चौधरी समाजकार्य महाविद्यालय, मलकापूर जि. बुलडाणा

राष्ट्रीय सेवा योजना विशेष शिवीर दिनांक :- ०८ डिसेंबर २०१६ ते १५ डिसेंबर २०१७

सत्र :- २०१६ - २०१७

दत्तकग्राम -वडोदा (पान्हेरा)