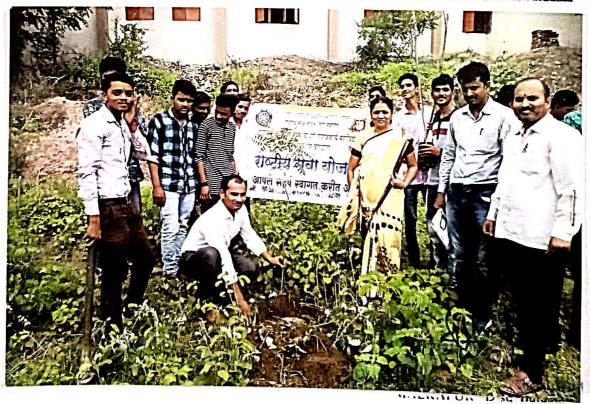

## Dadasaheb Dhanaji Nana Choudhari Samajkarya Mahavidyalaya

Malkapur, Dist. - Buldana

College Code - 328 Office - Mukatainagar Road, MALKAPUR - 443101, (M.H.), P.B.No.35, Ph. 07267 - 223212

| Name of the activity    | Organising unit/ agency/<br>collaborating agency |               |       |     |  |
|-------------------------|--------------------------------------------------|---------------|-------|-----|--|
|                         | 2016-17                                          | <del>_</del>  |       |     |  |
|                         | Gram Panchayat Vadoda                            |               | 2016- |     |  |
| Tree Plantation         | (Panhera)                                        | NSS           | 17    | 100 |  |
|                         |                                                  |               | 2016- |     |  |
| Beti Bachao Beti Padhao | Nagar Parishad Malkapur                          | NSS           | 17    | 100 |  |
| Prevention of Sexual    |                                                  |               | 2016- |     |  |
| Harrassment             | Adv. Dilip Kolte                                 | NSS           | 17    | 100 |  |
|                         |                                                  |               | 2016- |     |  |
| AIDS Awareness Rally    | Sub-District Hospital                            | NSS           | 17    | 100 |  |
| Sickel Cell Awareness   |                                                  |               | 2016- |     |  |
| Rally                   | Nagar Parishad Malkapur                          | NSS           | 17    | 100 |  |
|                         | Gram Panchayat Vadoda                            |               | 2016- |     |  |
| NSS Camp                | (Panhera)                                        | NSS           | 17    | 50  |  |
|                         |                                                  | Extension     | 2016- |     |  |
| Social Equality Week    | Extension Activity Cell                          | Activity Cell | 17    | 190 |  |
|                         | 2017-18                                          |               |       |     |  |
|                         |                                                  |               | 2017- |     |  |
| Tree Plantation         | NSS                                              | NSS           | 18    | 100 |  |
| Road Repairs and        |                                                  |               | 2017- |     |  |
| Cleanliness Drive       | Nagar Parishad Malkapur                          | NSS           | 18    | 100 |  |
|                         |                                                  |               | 2017- |     |  |
| AIDS Awareness Rally    | NSS                                              | NSS           | 18    | 100 |  |
| Road Safety Awareness   |                                                  |               | 2017- |     |  |
| Week                    | Jagar Foundation                                 | NSS           | 18    | 100 |  |
|                         | Gram Panchayat Panhera                           |               | 2017- |     |  |
| NSS Camp                | (Vadoda)                                         | NSS           | 18    | 50  |  |
| •                       | , ,                                              | Extension     | 2017- |     |  |
| Social Equality Week    | <b>Extension Activity Cell</b>                   | Activity Cell | 18    | 180 |  |
| Health Awareness        | •                                                | Extension     | 2017- |     |  |
| Program                 | Sub-District Hospital                            | Activity Cell | 18    | 170 |  |