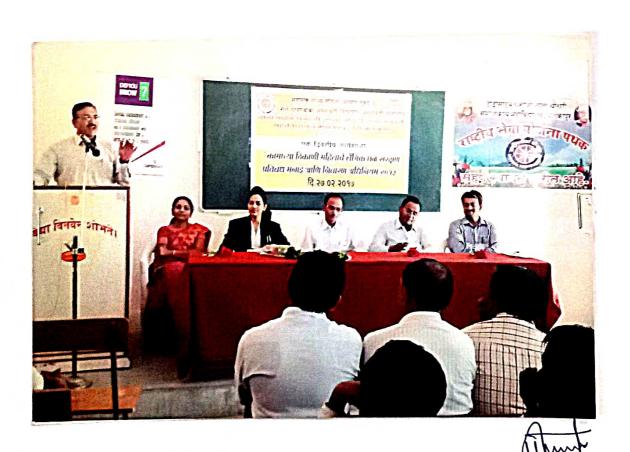

## निबंधात्मक अहवाल

दादासाहेब धनाजी नाना चौधरी समाजकार्य महाविद्यालय, मलकापूर येथील राष्ट्रीय सेवा योजनेचे विशेष शिबीर दि. 08.12.2016 ते 15.12.2016 या कालावधी दरम्यान दत्तकग्राम वडोदा (पान्हेरा) ता. मलकापूर जि. बुलडाणा येथे संपन्न झाले. दिनांक 08.12.2015 रोजी शिबीरार्थी सकाळी 09.00 वा. वडोदा (पान्हेरा) येथील शिबीरस्थळी जिल्हा परिषद उच्च प्राथमिक शाळा येथे पोहोचले. तेथे पोहचल्यानंतर आम्ही सर्वप्रथम गावकरी व ग्रामपंचायत सदस्यांशी चर्चा केली. यावेळी गावचे सरपच सौ. वर्षा भरत गायकवाड, उपसरपंच सौ. मिराबाई पद्माकर घोडके, शाळा व्यवस्थापन समिती सदस्य श्री. संतोष घोडके, पोलीस पाटील श्री. प्रल्हाद सोनोने, तंटामुक्ती अध्यक्ष संतोष गायकवाड, शाळा व्यवस्थापन समिती अध्यक्ष गोविंद वानखेडे, ग्रामसेवक श्री साळवे साहेब, जि.प.उ.प्र. मराठी शाळेचे मुख्याध्यापक रविंद्र जी. तळोदे, रा.से.यो. कार्यक्रम अधिकारी प्रा.देविदास दरेगावे, रा.से.यो. सहकार्यकम अधिकारी कु.प्रतिभा वराडे उपस्थित होते. त्यानंतर 15.12.2016 पर्यंतच्या श्रमदानाची रूपरेषा आखली. ग्रामस्थांशी चर्चा केल्यानंतर सर्व रासेयो स्वयंसेवक आणि स्वयंसेविकांनी संपुर्ण परिसराची स्वच्छता केली. तसेच दु.ठिक ३.३० वा. उद्घाटन समारंभ आयोजित करण्यात आला उद्घाटन समारंभाच्या अध्यक्षस्थानी महाविद्यालयाचे प्राचार्य श्री.नरेंद्र काळबांडे होते तर उद्घाटक म्हणून श्री.अशोक तायडे (गट विकास अधिकरी पं.स.मलकापूर) प्रमुख उपस्थिती म्हणून श्री. साळवे साहेब, (ग्रामसेवक वडोदा), सरपंच सौ. वर्षा भरत गायकवाड, उपसरपंच सौ. भिराबाई पद्माकर घोडकं, श्री.रविंद्र तळोदे (जि.प.उ.प्रा.मराठी शाळा वडोदा) मा.श्री.दत्तात्रय कोलते (कोषाध्यक्ष, लोकसेवा मंडळ, नरवेल) पो.पा.श्री.प्रल्हाद सोनोने, शाळा व्यवस्थापन समिती अध्यक्ष मा.श्री.गोविंद वानखेडे, श्री.संतोष घोडके आदी मान्यवर उपस्थित होते. मा.श्री. अशोक तायडे

> कायकारी प्रचित्रं, दादासाहेब धनाजी नाना चौधरी समाजकाये महाबिद्यालय महत्व्यस्य विकासम्बद्धाः

आपल्या भाषणातून आजचे युग हे तंत्रज्ञानाचे युग आहे, त्यामुळे प्रत्येक विद्यार्थ्याने व्यावसायिक शिक्षणावरोबर तंत्रज्ञानाचे शिक्षण घेवून रोजगाराच्या संधीचा फायदा ध्यावा व आपला विकास साधावा. तसेच राष्ट्रीय सेवा योजनेच्याा माध्यमातून गावातील प्रत्येक घरोघरी जावून प्रौढ साक्षरतेचे महत्व लोकांना पटवून देण्याचे आव्हान शिबिरार्थ्यांना केले.

तसेच मा. श्री. .साळवे साहेबांनी आपत्या विचार मंथनातून राष्ट्रीय सेवा योजना शिबीर हे श्रम व शिस्तीचे संस्कार केंद्र असुन प्रत्येक विद्यार्थ्यांच्या जीवनातील तो अमूल्य ठेवा आहे. आठ दिवसीय शिबीरात शिस्तीने राहून गावक-यांच्या मनात विश्वासाचे व सहकार्याचे विज पेरून गावक-यांच्या स्मरणात राहील असे महान कार्य करण्याचे आव्हान त्यांनी यावेळी केले. अध्यक्षीय भाषणात प्राचार्य, नरेंद्र काळबांडे यांनी राष्ट्रीय सेवा योजनेचा प्राचिन इतिहास व आजच्या परिस्थितीत रासेयांची वाटचाल याविषयी विविध उदाहरणांच्या दाखल्यातून उपरोक्त माहिती विद्यार्थ्यांना दिली. या कार्यक्रमाचे प्रास्ताविक रासेयां कार्यक्रम अधिकारी प्रात्देविदास दरेगावे यांनी केले तर सुत्रसंचालन रासेयो रवयंसेविका कु अंकिता पाटील हीने केले. आभार प्रदर्शन रासेयो स्वयंसेवक कु अर्चना भिसे हिने केले. शेवटी रासेयो गिताने कार्यक्रमाची सांगता करण्यात आली. त्यानंतर संध्याकाळी 06.00 वा. सर्व शिबीरार्थी गटा गटाने गावातून स्वच्छतेची नारे देत रॅली काढली. त्यानंतर संध्याकाळी प्रार्थनेनंतर जेवण व रात्री 08.00 वा. रासेयो स्वयंसेवकांनी देशमक्तीपर गीते सादर केली. रात्री 10.00 वा. सर्व शिबीरार्थी विश्रांतीसाठी निघाले.