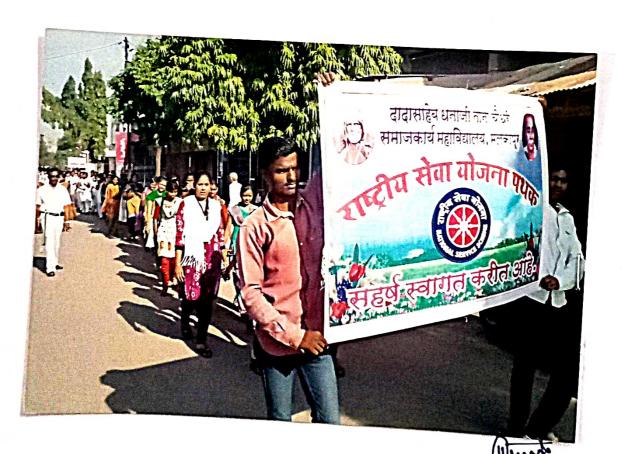

तसेच मा. श्री. .साळवे साहेबांनी आपत्या विचार मंथनातून राष्ट्रीय सेवा योजना शिबीर हे श्रम व शिस्तीचे संस्कार केंद्र असुन प्रत्येक विद्यार्थ्यांच्या जीवनातील तो अमूल्य ठेवा आहे. आठ दिवसीय शिबीरात शिस्तीने राहून गावक-यांच्या मनात विश्वासाचे व सहकार्याचे विज पेरून गावक-यांच्या स्मरणात राहील असे महान कार्य करण्याचे आव्हान त्यांनी यावेळी केले. अध्यक्षीय भाषणात प्राचार्य, नरेंद्र काळबांडे यांनी राष्ट्रीय सेवा योजनेचा प्राचिन इतिहास व आजच्या परिस्थितीत रासेयांची वाटचाल याविषयी विविध उदाहरणांच्या दाखल्यातून उपरोक्त माहिती विद्यार्थ्यांना दिली. या कार्यक्रमाचे प्रास्ताविक रासेयां कार्यक्रम अधिकारी प्रात्देविदास दरेगावे यांनी केले तर सुत्रसंचालन रासेयो रवयंसेविका कु अंकिता पाटील हीने केले. आभार प्रदर्शन रासेयो स्वयंसेवक कु अर्चना भिसे हिने केले. शेवटी रासेयो गिताने कार्यक्रमाची सांगता करण्यात आली. त्यानंतर संध्याकाळी 06.00 वा. सर्व शिबीरार्थी गटा गटाने गावातून स्वच्छतेची नारे देत रॅली काढली. त्यानंतर संध्याकाळी प्रार्थनेनंतर जेवण व रात्री 08.00 वा. रासेयो स्वयंसेवकांनी देशमक्तीपर गीते सादर केली. रात्री 10.00 वा. सर्व शिबीरार्थी विश्रांतीसाठी निघाले.

erererererere

>

>

दि.09.12.2016 रोजी स. 06.00 वा. जेष्ठ राज्य सल्लागार पतंजली योग समितीचे मा.श्री.हरीभाऊ पाटील व योगशिक्षक राजेंद्र खर्चे यांनी प्रार्थनेनंतर योगासने धेतली. सकाळी 07.00 वा. सर्व रासेयो स्वयंसेवक व स्वयंसेविकांनी गावातून रॅली काढली. स.08.00 वा. नाघरा व यहा धेतल्यानंतर सर्व शिबीरार्थी श्रमदानासाठी स. 09.00 वा. सार्वजनीक पिण्याच्या पाण्याच्या टाकीजवळ तसेच गावच्या मुख्य रस्त्यातील नालीची स्वच्छता केली. दु.12.00 वा. सर्व शिबीरार्थी वैयक्तिक स्वच्छता व गोजन आटोपून दु टिक 03.00 वा. बौध्दीक सत्रात प्रा.डॉ.आर. पी.खर्चे (सेवानिवृत्त प्राध्यापक जनता कला वाणिज्य महाविद्यालय, मलकापूर) यांनी आदरयुक्त भिती जीवनात अधिक महत्त्वाची भूमिका पार पाडते. ज्याप्रमाणे सुर्यारतानंतर काळाख पसरतो आणि पहाटे सुर्याचा उदय होतो त्याप्रमाणे वाईट कृत्याविषयी नैतीक भिती प्रत्येकाने ब ळगावी आणि चांगल्या कृतिसाठी निर्भिडपणे कार्य करत रहावे असे सांगीतले. यावेळी व्यासपीठावर रासेयो कार्यक्रम अधिकारी प्रा.देविदास दरेगावे, प्रा.दिगंबर सावंत, प्रा. जयश्री घाटे उपस्थित होते. त्यानंतर सायंकाळी 06.00 वा. प्रार्थना व देशमक्तीपर गिते झाली. भोजनानंतर रात्री विक 08.00 वा. सांस्कृतिक कार्यक्रमात विद्यार्थ्यांनी शेतक-यांच्या आत्महत्या, एड्स, बेटी पढाओ, आरोग्य हागणवारीमुक्त गाव या विविध विषयावर नाटीका सादः करून जनजागृती केली. यावेळी गावकरी मंडळी मोठया संख्येने उपस्थित होते. रात्री 10.00वा. सर्व विद्यार्थ्यांनी विश्वांतीसाटी आपल्या निवास कक्षात निघाले.