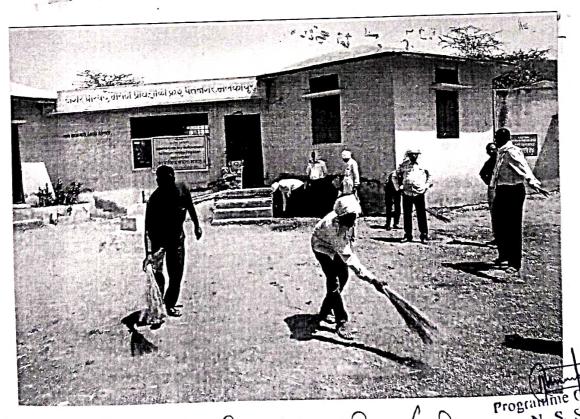

## राष्ट्रीय सेवायोजना विशेष शिबिर संपन्न

स्वच्छता करतांना राष्ट्रीय सेवा योजना पथकाचे शिबिरार्थी

तालुका प्रतिनिधी/ २१ डिसेंबर मलकापूर : 'स्थानिक दादासाहेब धनाजी नाना चौधरी समाजकार्य महाविद्यालयाचे राष्ट्रीय सेवा योजना पथकाचे विशेष शिबिर दत्तकग्राम वडोदा (पान्हेरा) येथे ८ ते १५ डिसेंबर या कालावधीत संपन्न

या शिबिरा दरम्यान ग्राम स्वच्छता, ग्रामदिंडी, शोषखड्ढे, सिमेंट बंधारा आदी उपक्रमाद्वारे गावात विकासाची कामे पुर्णत्वास नेण्याचा प्रयत्न केला. रात्री सांस्कृतिक कार्यक्रमाच्या माध्यमातून

कु. देहुती विशाल यडोदे, रा.निमगाव