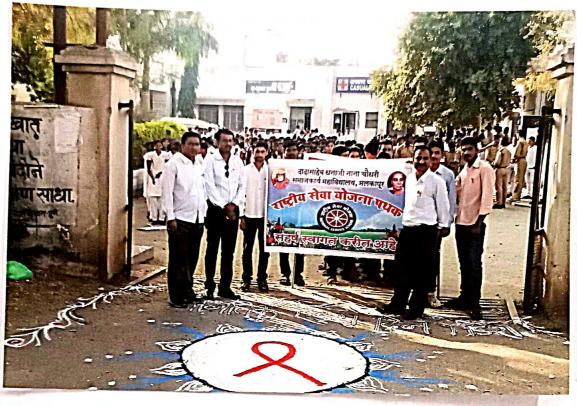

## राष्ट्रीय सेवायोजना विशेष शिबिर संपन्न

स्वच्छता करतांना राष्ट्रीय सेवा योजना पथकाचे शिबिरार्थी

तालुका प्रतिनिधी/ २१ डिसेंबर मलकापूर : 'स्थानिक दादासाहेब धनाजी नाना चौधरी समाजकार्य महाविद्यालयाचे राष्ट्रीय सेवा योजना पथकाचे विशेष शिबिर दत्तकग्राम वडोदा (पान्हेरा) येथे ८ ते १५ डिसेंबर या कालावधीत संपन्न