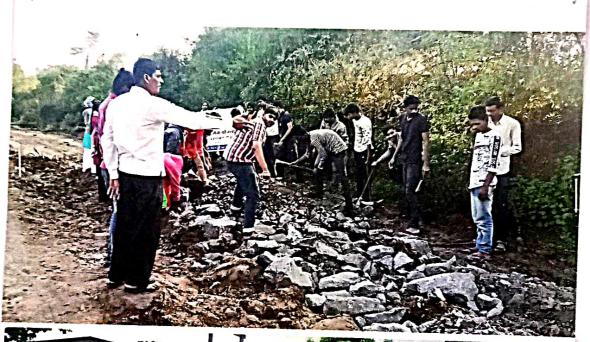

दि.10.12.2016 रोजी स. 06.00 वा. जेष्ठ राज्य सल्लगार समिती प्रतंजिल मा.श्री.हरीभाऊ पाटील व योगशिक्षक राजेंद्र खर्चे यांनी प्रार्थनेनंतर योगासने घेतली. स. 07.00 वा. सर्व रासेयो स्वयंसेवक व स्वयंसेविकांनी गावातून ''साक्षरतेचे महत्व, जिवनाची सुबतता'' असे नारं देत प्रधनाटयाच्या माध्यमातून ग्रामात साक्षरतेविषयी जनजागृती पर रॅली काढली स.08.00 वा. नाश्ता व चहा घेतल्यानंतर सर्व शिवीरार्थी श्रमदानासाठी दत्तकग्रामाच्या दक्षिण दिशेस 01.00 कि.मी. अंतरावर असलेल्या नदीवर सिगंट बंधान्याच्या श्रमदानासाठी सकाळी 09.00 वा. प्रकल्य

कार्यकारी प्राचीर्य, दादासाहेब धनाजी नानः चौधरी समाजकार्य महाविद्यालयः, महकापुर, जि. बल्डाणाः स्थळी पोहचले. सर्वप्रथम 100 फुट लांब, 40 फुट रूंव व 30 फुट खोल असलेल्या बंधा-यातील काटेरी झुडपे, गवत व मोठी दगडे यांची रवच्छता केली. यांवेळी ग्रामसेवक श्री साळवे, सरपंच सौ.वर्षा भरत गायकवाड, श्री. संतोष घोडके, ग्रा.पं.सदस्य श्री. शत्रुच्च गायकवाड, पो.पो. श्री. प्रल्हाद सोनोने, रासेयो कार्यकम अधिकारी प्रा. देविदास दरेगावे व गावकरी मंडळी उपस्थित होते. श्रमदानानंतर सर्व शिबीरार्थी दु.ठिक 12.00 वा. भोजन व वैयक्ति स्वच्छतेसाठी शिबीरास्थळी पोहचले. त्यानंतर दु ठिक 03.00 वा. बौध्दीक सत्रात मा.श्री.डॉ.रमाकांत कोलते (उपाध्यक्ष लोकसेवा मंडळ, नरवेल) व मा. प्रा.श्री.अनंत अट्रावलकर (सदस्य लोकसेवा मंडळ, नरवेल) सरांनी आपल्या भाषणात राष्ट्रीय सेवा योजना है विद्यार्थ्याचे हाकाचे व्यासपिठ असून विद्यार्थ्यांनी या शिबीरातून आनंत, उत्कर्ष व प्रेरणा घेऊन दत्तकग्रामात आपल्या कार्यातून वेगळा असा उसा उमटवण्याचा संदेश दिला तर मा.प्रा. डॉ.रमाकांत कोलते सरांनी आपल्या मार्गदर्शनात 'विद्यार्थ्यांचा सर्वात मोठा अलंकार हा प्रामाणीकपणा असून तो विद्यार्थ्यांनी सत्तत आपल्या सोबत ठेवावा ज्यातून तुम्ही स्वतःचा सर्वांगीण विकास कराल. यांवेळी रासेयो कार्यकम अधिकारी प्रा.देविदास दरेगावे, श्री.शेखर कोलते व्यासपिठावर उपस्थित होते. त्यानंतर सायं. 06.00 वा. प्रार्थना व स्फूर्तीगीते झाली. सायं.07.00 वा. स्नेहगोजन आटोपून राजी 08.00 वा. सांस्कृतीक कार्यकात विद्यार्थ्यांनी एकांकीका, भारूडे, नाटके, गाडगे महाराजांच भजन व देशभवतीपर गिते सादर करून गावक-यांच्या मनात राष्ट्रभक्तीची भावना जागृत केली. राजी ठिक 10.00 वा. सर्व शिबीरार्थी विश्रांतीसाठी निघाले.