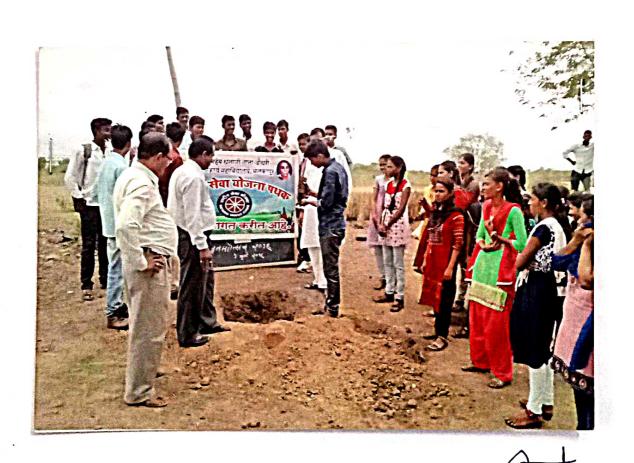

दि.10.12.2016 रोजी स. 06.00 वा. जेष्ठ राज्य सल्लगार समिती प्रतंजिल मा.श्री.हरीभाऊ पाटील व योगशिक्षक राजेंद्र खर्चे यांनी प्रार्थनेनंतर योगासने घेतली. स. 07.00 वा. सर्व रासेयो स्वयंसेवक व स्वयंसेविकांनी गावातून ''साक्षरतेचे महत्व, जिवनाची सुबतता'' असे नारं देत प्रधनाटयाच्या माध्यमातून ग्रामात साक्षरतेविषयी जनजागृती पर रॅली काढली स.08.00 वा. नाश्ता व चहा घेतल्यानंतर सर्व शिवीरार्थी श्रमदानासाठी दत्तकग्रामाच्या दक्षिण दिशेस 01.00 कि.मी. अंतरावर असलेल्या नदीवर सिगंट बंधान्याच्या श्रमदानासाठी सकाळी 09.00 वा. प्रकल्य

कार्यकारी प्राचीर्य, दादासाहेब धनाजी नानः चौधरी समाजकार्य महाविद्यालयः, महकापुर, जि. बल्डाणाः स्थळी पोहचले. सर्वप्रथम 100 फुट लांब, 40 फुट रूंव व 30 फुट खोल असलेल्या बंधा-यातील काटेरी झुडपे, गवत व मोठी दगडे यांची रवच्छता केली. यांवेळी ग्रामसेवक श्री साळवे, सरपंच सौ.वर्षा भरत गायकवाड, श्री. संतोष घोडके, ग्रा.पं.सदस्य श्री. शत्रुच्च गायकवाड, पो.पो. श्री. प्रल्हाद सोनोने, रासेयो कार्यकम अधिकारी प्रा. देविदास दरेगावे व गावकरी मंडळी उपस्थित होते. श्रमदानानंतर सर्व शिबीरार्थी दु.ठिक 12.00 वा. भोजन व वैयक्ति स्वच्छतेसाठी शिबीरास्थळी पोहचले. त्यानंतर दु ठिक 03.00 वा. बौध्दीक सत्रात मा.श्री.डॉ.रमाकांत कोलते (उपाध्यक्ष लोकसेवा मंडळ, नरवेल) व मा. प्रा.श्री.अनंत अट्रावलकर (सदस्य लोकसेवा मंडळ, नरवेल) सरांनी आपल्या भाषणात राष्ट्रीय सेवा योजना है विद्यार्थ्याचे हाकाचे व्यासपिठ असून विद्यार्थ्यांनी या शिबीरातून आनंत, उत्कर्ष व प्रेरणा घेऊन दत्तकग्रामात आपल्या कार्यातून वेगळा असा उसा उमटवण्याचा संदेश दिला तर मा.प्रा. डॉ.रमाकांत कोलते सरांनी आपल्या मार्गदर्शनात 'विद्यार्थ्यांचा सर्वात मोठा अलंकार हा प्रामाणीकपणा असून तो विद्यार्थ्यांनी सत्तत आपल्या सोबत ठेवावा ज्यातून तुम्ही स्वतःचा सर्वांगीण विकास कराल. यांवेळी रासेयो कार्यकम अधिकारी प्रा.देविदास दरेगावे, श्री.शेखर कोलते व्यासपिठावर उपस्थित होते. त्यानंतर सायं. 06.00 वा. प्रार्थना व स्फूर्तीगीते झाली. सायं.07.00 वा. स्नेहगोजन आटोपून राजी 08.00 वा. सांस्कृतीक कार्यकात विद्यार्थ्यांनी एकांकीका, भारूडे, नाटके, गाडगे महाराजांच भजन व देशभवतीपर गिते सादर करून गावक-यांच्या मनात राष्ट्रभक्तीची भावना जागृत केली. राजी ठिक 10.00 वा. सर्व शिबीरार्थी विश्रांतीसाठी निघाले.