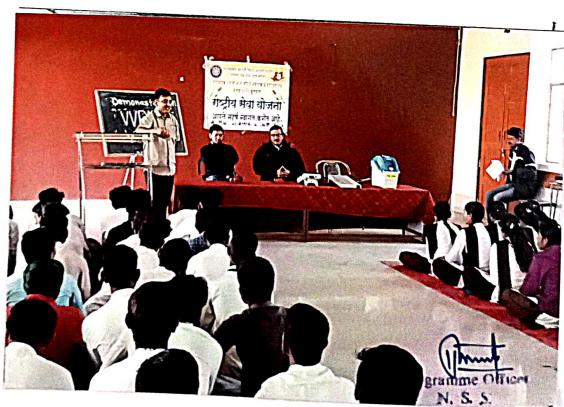

## Academic Year 2016-17

## एरस हिमामिमिल जनजाहती रेकी

ाहै, ११९२१ २०१६ रोजी एइस विमामित रेकिसे आग्रोमन मानकाप्र शहरातील उपिताला दुग्लाकाम प्राले होते. देलीसे उर्धाटन कटीर अपितला कराग्याम साले होते. देलीसे उर्धाटन कटीर अपितला दुग्लामगासे तेणकीय साधिकाक में, संगीति नाफरें गांभी केले. या देलीस्था साध्यमातुन महाविधाक-घास्या विधास्त्रीती प्रथमाक्यास्या माध्यमातुन एसम यानागिविश्री ननमाम्ता केली. शेषरी कटीर उपानिल्हा राज्याकामा तेशकीय साधिक्यक मंग्राता क्रकार शासी.

Programme Offices

N. S. S.

D. N. C. College of Social Work

MALKAPL D. St. Buld and

उप-जिल्हा रुग्णालय,

मलकापुर

आरोग्य विभाग

दिनांकः ०१/१२/२०१६