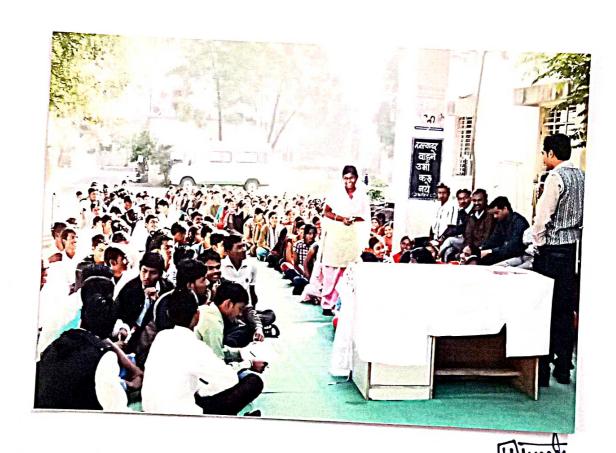

## निबंधात्मक अहवाल

दादासाहेब धनाजी नाना चौधरी समाजकार्य महाविद्यालय, मलकापूर येथील राष्ट्रीय सेवा योजनेचे विशेष शिबीर दि. 08.12.2016 ते 15.12.2016 या कालावधी दरम्यान दत्तकग्राम वडोदा (पान्हेरा) ता. मलकापूर जि. बुलडाणा येथे संपन्न झाले. दिनांक 08.12.2015 रोजी शिबीरार्थी सकाळी 09.00 वा. वडोदा (पान्हेरा) येथील शिबीरस्थळी जिल्हा परिषद उच्च प्राथमिक शाळा येथे पोहोचले. तेथे पोहचल्यानंतर आम्ही सर्वप्रथम गावकरी व ग्रामपंचायत सदस्यांशी चर्चा केली. यावेळी गावचे सरपच सौ. वर्षा भरत गायकवाड, उपसरपंच सौ. मिराबाई पद्माकर घोडके, शाळा व्यवस्थापन समिती सदस्य श्री. संतोष घोडके, पोलीस पाटील श्री. प्रल्हाद सोनोने, तंटामुक्ती अध्यक्ष संतोष गायकवाड, शाळा व्यवस्थापन समिती अध्यक्ष गोविंद वानखेडे, ग्रामसेवक श्री साळवे साहेब, जि.प.उ.प्र. मराठी शाळेचे मुख्याध्यापक रविंद्र जी. तळोदे, रा.से.यो. कार्यक्रम अधिकारी प्रा.देविदास दरेगावे, रा.से.यो. सहकार्यकम अधिकारी कु.प्रतिभा वराडे उपस्थित होते. त्यानंतर 15.12.2016 पर्यंतच्या श्रमदानाची रूपरेषा आखली. ग्रामस्थांशी चर्चा केल्यानंतर सर्व रासेयो स्वयंसेवक आणि स्वयंसेविकांनी संपुर्ण परिसराची स्वच्छता केली. तसेच दु.ठिक ३.३० वा. उद्घाटन समारंभ आयोजित करण्यात आला उद्घाटन समारंभाच्या अध्यक्षस्थानी महाविद्यालयाचे प्राचार्य श्री.नरेंद्र काळबांडे होते तर उद्घाटक म्हणून श्री.अशोक तायडे (गट विकास अधिकरी पं.स.मलकापूर) प्रमुख उपस्थिती म्हणून श्री. साळवे साहेब, (ग्रामसेवक वडोदा), सरपंच सौ. वर्षा भरत गायकवाड, उपसरपंच सौ. भिराबाई पद्माकर घोडकं, श्री.रविंद्र तळोदे (जि.प.उ.प्रा.मराठी शाळा वडोदा) मा.श्री.दत्तात्रय कोलते (कोषाध्यक्ष, लोकसेवा मंडळ, नरवेल) पो.पा.श्री.प्रल्हाद सोनोने, शाळा व्यवस्थापन समिती अध्यक्ष मा.श्री.गोविंद वानखेडे, श्री.संतोष घोडके आदी मान्यवर उपस्थित होते. मा.श्री. अशोक तायडे

> कायकारी प्रचित्रं, दादासाहेब धनाजी नाना चौधरी समाजकाये महाबिद्यालय महत्व्यस्य विकासम्बद्धाः

आपल्या भाषणातून आजचे युग हे तंत्रज्ञानाचे युग आहे, त्यामुळे प्रत्येक विद्यार्थ्याने व्यावसायिक शिक्षणावरोबर तंत्रज्ञानाचे शिक्षण घेवून रोजगाराच्या संधीचा फायदा ध्यावा व आपला विकास साधावा. तसेच राष्ट्रीय सेवा योजनेच्याा माध्यमातून गावातील प्रत्येक घरोघरी जावून प्रौढ साक्षरतेचे महत्व लोकांना पटवून देण्याचे आव्हान शिबिरार्थ्यांना केले.

तसेच मा. श्री. .साळवे साहेबांनी आपत्या विचार मंथनातून राष्ट्रीय सेवा योजना शिबीर हे श्रम व शिस्तीचे संस्कार केंद्र असुन प्रत्येक विद्यार्थ्यांच्या जीवनातील तो अमूल्य ठेवा आहे. आठ दिवसीय शिबीरात शिस्तीने राहून गावक-यांच्या मनात विश्वासाचे व सहकार्याचे विज पेरून गावक-यांच्या स्मरणात राहील असे महान कार्य करण्याचे आव्हान त्यांनी यावेळी केले. अध्यक्षीय भाषणात प्राचार्य, नरेंद्र काळबांडे यांनी राष्ट्रीय सेवा योजनेचा प्राचिन इतिहास व आजच्या परिस्थितीत रासेयांची वाटचाल याविषयी विविध उदाहरणांच्या दाखल्यातून उपरोक्त माहिती विद्यार्थ्यांना दिली. या कार्यक्रमाचे प्रास्ताविक रासेयां कार्यक्रम अधिकारी प्रात्देविदास दरेगावे यांनी केले तर सुत्रसंचालन रासेयो रवयंसेविका कु अंकिता पाटील हीने केले. आभार प्रदर्शन रासेयो स्वयंसेवक कु अर्चना भिसे हिने केले. शेवटी रासेयो गिताने कार्यक्रमाची सांगता करण्यात आली. त्यानंतर संध्याकाळी 06.00 वा. सर्व शिबीरार्थी गटा गटाने गावातून स्वच्छतेची नारे देत रॅली काढली. त्यानंतर संध्याकाळी प्रार्थनेनंतर जेवण व रात्री 08.00 वा. रासेयो स्वयंसेवकांनी देशमक्तीपर गीते सादर केली. रात्री 10.00 वा. सर्व शिबीरार्थी विश्रांतीसाठी निघाले.