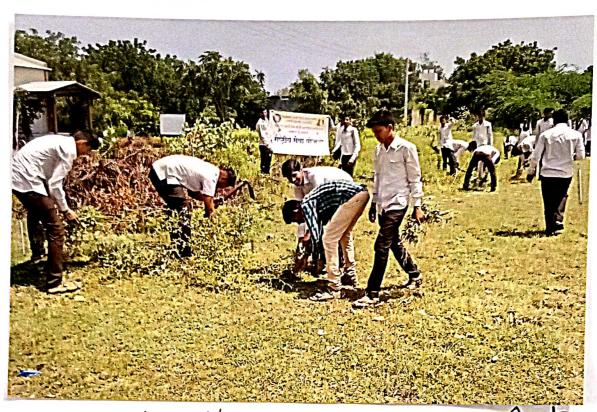

## राष्ट्रीय सेवायोजना विशेष शिबिर संपन्न

स्वच्छता करतांना राष्ट्रीय सेवा योजना पथकाचे शिबिरार्थी

तालुका प्रतिनिधी/ २१ डिसेंबर मलकापूर : 'स्थानिक दादासाहेब धनाजी नाना चौधरी समाजकार्य महाविद्यालयाचे राष्ट्रीय सेवा योजना पथकाचे विशेष शिबिर दत्तकग्राम वडोदा (पान्हेरा) येथे ८ ते १५ डिसेंबर या कालावधीत संपन्न

या शिबिरा दरम्यान ग्राम स्वच्छता, ग्रामदिंडी, शोषखड्ढे, सिमेंट बंधारा आदी उपक्रमाद्वारे गावात विकासाची कामे पुर्णत्वास नेण्याचा प्रयत्न केला. रात्री सांस्कृतिक कार्यक्रमाच्या माध्यमातून

कु. देहुती विशाल यडोदे, रा.निमगाव