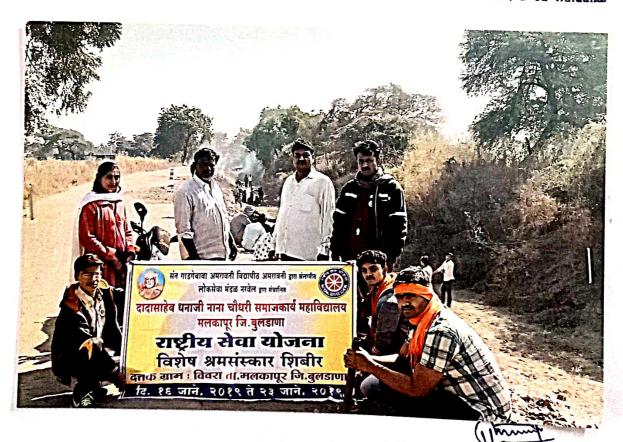

## दादासाहेब धनाजी नाना चौधरी समाजकार्य महाविद्यालय, मलकापूर जि. बुलडाणा

राष्ट्रीय सेवा योजना विशेष शिबीर दिनांक :- 08 डिसेंबर २०१६ ते 15 डिसेंबर २०१६

सत्र :- २०१६ -- २०१७

दत्तकग्राम – वडोदा (पान्हेरा) ता. मलकापूर

## दादासाहेब धनाजी नाना चौधरी

समाजकार्य महाविद्यालय, मलकापूर 🗗 बुलडाणा - ४४३१०१ राष्ट्रीय सेवा योजना पथका द्दारा आयोजित

दि. ०८ डिसेंबर २०१६ ते १५ डिसेंबर २०१६

## दादासाहेब धनाजी नाना चौधरी समाजकार्य महाविद्यालय, मलकापूर जि. बुलडाणा

राष्ट्रीय सेवा योजना विशेष शिवीर दिनांक :- ०८ डिसेंबर २०१६ ते १५ डिसेंबर २०१७

सत्र :- २०१६ - २०१७

दत्तकग्राम -वडोदा (पान्हेरा)