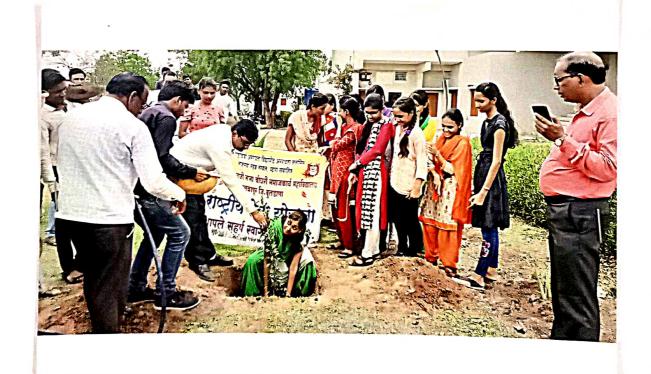

## ।। वेटी बचाओं वेटी पढाओं ।।

योगंश्वर आफसेट, मलक्षाप्त हो है धे धना जी नाना चें. घरी समाजकार्य महाबिद्यालय, सबहापूर, जि. इल्डाणा-हायेकारी प्राचा

Ø

।। नहि ज्ञानेन् सदृश्यं पवित्रमिह विद्यते ।।