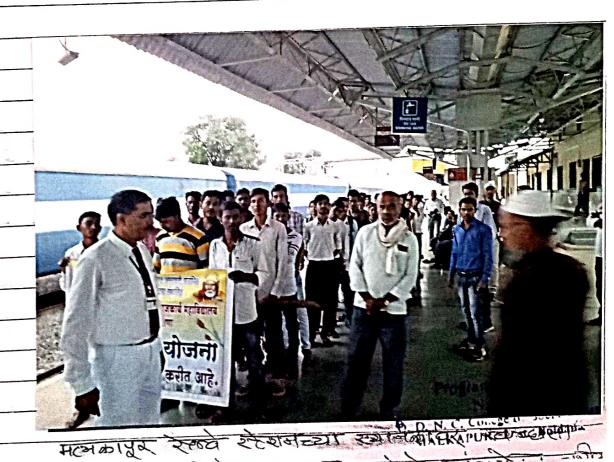

## Dadasaheb Dhanaji Nana Choudhari Samajkarya Mahavidyalaya

Malkapur, Dist. - Buldana

College Code - 328 Office - Mukatainagar Road, MALKAPUR - 443101, (M.H.), P.B.No.35, Ph. 07267 - 223212

| Name of the activity   | Organising unit/ agency/<br>collaborating agency | Name of the scheme | Year<br>of the<br>activity | Number of<br>students<br>participated<br>in such<br>activities |
|------------------------|--------------------------------------------------|--------------------|----------------------------|----------------------------------------------------------------|
|                        | 2018-19                                          |                    |                            |                                                                |
| Cleanliness Awareness  |                                                  |                    | 2018-                      |                                                                |
| Drive                  | Nagar Parishad Malkapur                          | NSS                | 19                         | 100                                                            |
|                        |                                                  |                    | 2018-                      |                                                                |
| Tree Plantation        | NSS                                              | NSS                | 19                         | 100                                                            |
|                        |                                                  |                    | 2018-                      |                                                                |
| Voting Awareness Drive | Tahsil Office Malkapur                           | NSS                | 19                         | 100                                                            |
|                        |                                                  |                    | 2018-                      |                                                                |
| Cleanliness Drive      | NSS                                              | NSS                | 19                         | 100                                                            |
| Swacch Bharat Abhiyan  |                                                  |                    |                            |                                                                |
| at Malkapur Railway    |                                                  |                    | 2018-                      |                                                                |
| Station                | Railway Department                               | NSS                | 19                         | 100                                                            |
| Unnat Bharat Abhyan    |                                                  |                    | 2018-                      |                                                                |
| Awareness Program      | NSS                                              | NSS                | 19                         | 100                                                            |
|                        |                                                  |                    | 2018-                      |                                                                |
| NSS Camp               | Gram Panchayat Vivara                            | NSS                | 19                         | 50                                                             |
| Grover Rubella         | -                                                | Extension          | 2018-                      |                                                                |
| Vaccination Awareness  | Sub-District Hospital                            | Activity Cell      | 19                         | 170                                                            |
|                        | 2019-20                                          | <u> </u>           |                            |                                                                |
| Cleanliness Awareness  |                                                  |                    | 2019-                      |                                                                |
| Drive                  | NSS                                              | NSS                | 20                         | 100                                                            |
|                        |                                                  |                    | 2019-                      |                                                                |
| Tree Plantation        | NSS                                              | NSS                | 20                         | 100                                                            |
|                        | Vishakha Samiti                                  |                    | 2019-                      |                                                                |
| Self Defence for Women | Maharashtra Police                               | NSS                | 20                         | 100                                                            |
|                        |                                                  |                    | 2019-                      |                                                                |
| Awareness on Covid-19  | Jagar Foundation                                 | NSS                | 20                         | 100                                                            |
|                        |                                                  |                    | 2019-                      |                                                                |
| Voter Awareness Camp   | NSS                                              | NSS                | 20                         | 100                                                            |
| Swacch Bharat Abhiyan  |                                                  |                    | 2019-                      |                                                                |
| at Malkapur Bus Stand  | Nagar Parishad Malkapur                          | NSS                | 20                         | 100                                                            |
| •                      |                                                  |                    | 2019-                      |                                                                |
| Disaster Management    | NSS                                              | NSS                | 20                         | 100                                                            |
|                        |                                                  |                    | 2019-                      |                                                                |
| NSS Camp               | Gram Panchayat Vivara                            | NSS                | 20                         | 100                                                            |
| Covid-19 Awareness     |                                                  | Extension          | 2019-                      |                                                                |
| Drives                 | Sub-District Hospital                            | Activity Cell      | 20                         | 172                                                            |