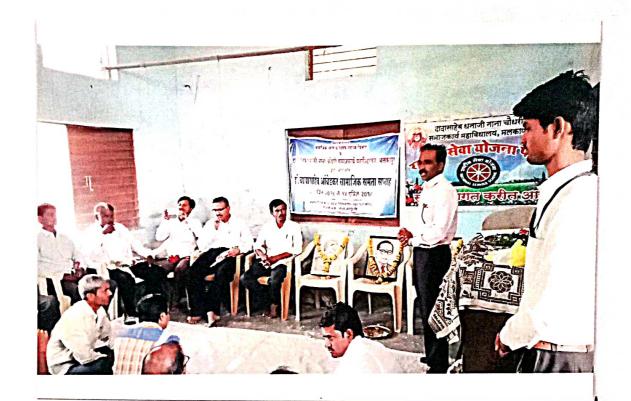

## दादासाहेब धनाजी नाना चौधरी

समाजकार्य महाविद्यालय, मलकापूर 🗗 बुलडाणा - ४४३१०१ राष्ट्रीय सेवा योजना पथका द्दारा आयोजित

दि. ०८ डिसेंबर २०१६ ते १५ डिसेंबर २०१६

## शिबीर स्थळ : दत्तकग्राम वडोदा, ता. मलकापूर, जि. बुलडाणा \* निमंत्रण पत्रिका \*

योजना पथकाचे विशेष शिबीर दि. ०८ डिसेंबर २०१६ ते १५ डिसेंबर २०१६ या दरम्यान या शिबीरातील विविध कार्यक्रमास आपली उपस्थिती प्रार्थनीय आहे दत्तकग्राम वडोदा, ता. मलकापूर, जि. बुलडाणा येथे आयोजित करण्यात आले आहे. आमच्या महाविद्यालयाचे २०१६-२०१७ या शैक्षणिक सत्रातील राष्ट्रीय सेवा

## विशेष शिवीरांतगीत कार्यक्रम

दुपारी ३ ते ४:३० सकाळी १० ते १२ सकाळी ९ वा. अध्यक्ष उद्घाटक मा.श्री. अशोक तायडे (गटविकास अधिकारी, प.स. मलकापूर) उद्घाटन समारभ आगमन, शिबीरांची पुर्वतयारी, नोंद्णी व परिसर स्वच्छता गुरुवार, दि. ०८/१२/२०१६ गावकऱ्यांशी चर्चा, प्रकल्पाची पाहणी

प्रमुख उपस्थिती : मा.श्री. नरेंद्र बा. काळबांडे प्राणार्य, दा.ध.ना.घोधरी स. महा. मलकापूर

मा.डॉ. गणेश माल्टे समन्वयक रासेयो, संत गा.बा.अमरावती विद्यापीठ मा.श्री. दत्तात्रय कोलते कोषाध्यक्ष, लोकसेवा मंडळ, नरवेल **माःडाः एसःटीः चन्हाण** सहा गटविकास अधिकारी, प.स. मलकापूर