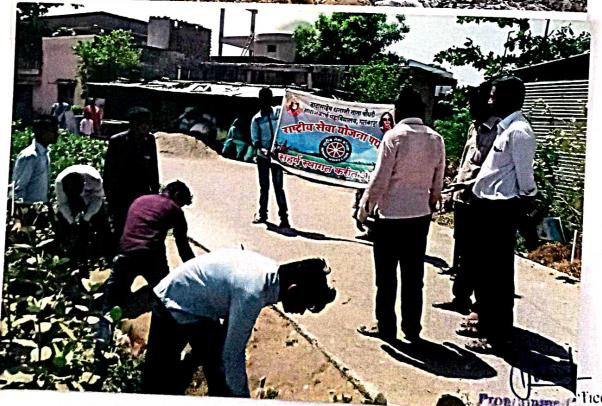

## राष्ट्रीय सेवायोजना विशेष शिबिर संपन्न

स्वच्छता करतांना राष्ट्रीय सेवा योजना पथकाचे शिबिरार्थी

तालुका प्रतिनिधी/ २१ डिसेंबर मलकापूर : 'स्थानिक दादासाहेब धनाजी नाना चौधरी समाजकार्य महाविद्यालयाचे राष्ट्रीय सेवा योजना पथकाचे विशेष शिबिर दत्तकग्राम वडोदा (पान्हेरा) येथे ८ ते १५ डिसेंबर या कालावधीत संपन्न

या शिबिरा दरम्यान ग्राम स्वच्छता, ग्रामदिंडी, शोषखड्ढे, सिमेंट बंधारा आदी उपक्रमाद्वारे गावात विकासाची कामे पुर्णत्वास नेण्याचा प्रयत्न केला. रात्री सांस्कृतिक कार्यक्रमाच्या माध्यमातून

कु. देहुती विशाल यडोदे, रा.निमगाव