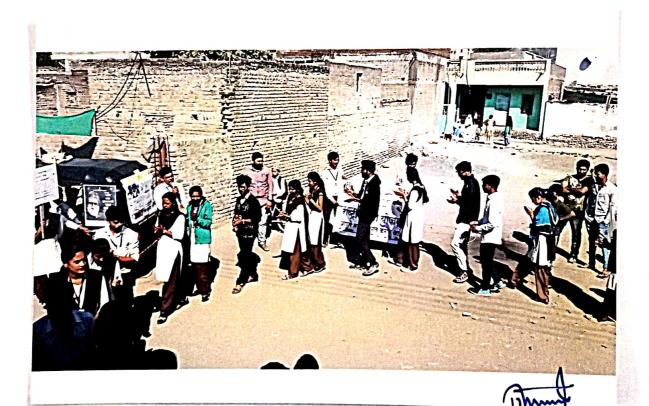

तसेच मा. श्री. .साळवे साहेबांनी आपत्या विचार मंथनातून राष्ट्रीय सेवा योजना शिबीर हे श्रम व शिस्तीचे संस्कार केंद्र असुन प्रत्येक विद्यार्थ्यांच्या जीवनातील तो अमूल्य ठेवा आहे. आठ दिवसीय शिबीरात शिस्तीने राहून गावक-यांच्या मनात विश्वासाचे व सहकार्याचे विज पेरून गावक-यांच्या स्मरणात राहील असे महान कार्य करण्याचे आव्हान त्यांनी यावेळी केले. अध्यक्षीय भाषणात प्राचार्य, नरेंद्र काळबांडे यांनी राष्ट्रीय सेवा योजनेचा प्राचिन इतिहास व आजच्या परिस्थितीत रासेयांची वाटचाल याविषयी विविध उदाहरणांच्या दाखल्यातून उपरोक्त माहिती विद्यार्थ्यांना दिली. या कार्यक्रमाचे प्रास्ताविक रासेयां कार्यक्रम अधिकारी प्रात्देविदास दरेगावे यांनी केले तर सुत्रसंचालन रासेयो रवयंसेविका कु अंकिता पाटील हीने केले. आभार प्रदर्शन रासेयो स्वयंसेवक कु अर्चना भिसे हिने केले. शेवटी रासेयो गिताने कार्यक्रमाची सांगता करण्यात आली. त्यानंतर संध्याकाळी 06.00 वा. सर्व शिबीरार्थी गटा गटाने गावातून स्वच्छतेची नारे देत रॅली काढली. त्यानंतर संध्याकाळी प्रार्थनेनंतर जेवण व रात्री 08.00 वा. रासेयो स्वयंसेवकांनी देशमक्तीपर गीते सादर केली. रात्री 10.00 वा. सर्व शिबीरार्थी विश्रांतीसाठी निघाले.

erererererere

>

>

दि.09.12.2016 रोजी स. 06.00 वा. जेष्ठ राज्य सल्लागार पतंजली योग समितीचे मा.श्री.हरीभाऊ पाटील व योगशिक्षक राजेंद्र खर्चे यांनी प्रार्थनेनंतर योगासने धेतली. सकाळी 07.00 वा. सर्व रासेयो स्वयंसेवक व स्वयंसेविकांनी गावातून रॅली काढली. स.08.00 वा. नाघरा व यहा धेतल्यानंतर सर्व शिबीरार्थी श्रमदानासाठी स. 09.00 वा. सार्वजनीक पिण्याच्या पाण्याच्या टाकीजवळ तसेच गावच्या मुख्य रस्त्यातील नालीची स्वच्छता केली. दु.12.00 वा. सर्व शिबीरार्थी वैयक्तिक स्वच्छता व गोजन आटोपून दु टिक 03.00 वा. बौध्दीक सत्रात प्रा.डॉ.आर. पी.खर्चे (सेवानिवृत्त प्राध्यापक जनता कला वाणिज्य महाविद्यालय, मलकापूर) यांनी आदरयुक्त भिती जीवनात अधिक महत्त्वाची भूमिका पार पाडते. ज्याप्रमाणे सुर्यारतानंतर काळाख पसरतो आणि पहाटे सुर्याचा उदय होतो त्याप्रमाणे वाईट कृत्याविषयी नैतीक भिती प्रत्येकाने ब ळगावी आणि चांगल्या कृतिसाठी निर्भिडपणे कार्य करत रहावे असे सांगीतले. यावेळी व्यासपीठावर रासेयो कार्यक्रम अधिकारी प्रा.देविदास दरेगावे, प्रा.दिगंबर सावंत, प्रा. जयश्री घाटे उपस्थित होते. त्यानंतर सायंकाळी 06.00 वा. प्रार्थना व देशमक्तीपर गिते झाली. भोजनानंतर रात्री विक 08.00 वा. सांस्कृतिक कार्यक्रमात विद्यार्थ्यांनी शेतक-यांच्या आत्महत्या, एड्स, बेटी पढाओ, आरोग्य हागणवारीमुक्त गाव या विविध विषयावर नाटीका सादः करून जनजागृती केली. यावेळी गावकरी मंडळी मोठया संख्येने उपस्थित होते. रात्री 10.00वा. सर्व विद्यार्थ्यांनी विश्वांतीसाटी आपल्या निवास कक्षात निघाले.