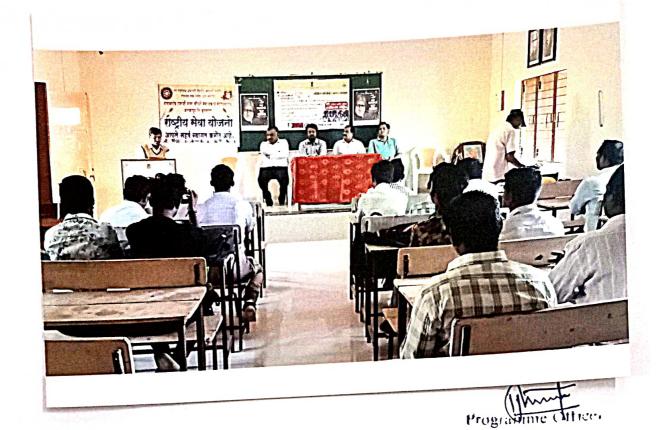

## निबंधात्मक अहवाल

दादासाहेब धनाजी नाना चौधरी समाजकार्य महाविद्यालय, मलकापूर येथील राष्ट्रीय सेवा योजनेचे विशेष शिबीर दि. 08.12.2016 ते 15.12.2016 या कालावधी दरम्यान दत्तकग्राम वडोदा (पान्हेरा) ता. मलकापूर जि. बुलडाणा येथे संपन्न झाले. दिनांक 08.12.2015 रोजी शिबीरार्थी सकाळी 09.00 वा. वडोदा (पान्हेरा) येथील शिबीरस्थळी जिल्हा परिषद उच्च प्राथमिक शाळा येथे पोहोचले. तेथे पोहचल्यानंतर आम्ही सर्वप्रथम गावकरी व ग्रामपंचायत सदस्यांशी चर्चा केली. यावेळी गावचे सरपच सौ. वर्षा भरत गायकवाड, उपसरपंच सौ. मिराबाई पद्माकर घोडके, शाळा व्यवस्थापन समिती सदस्य श्री. संतोष घोडके, पोलीस पाटील श्री. प्रल्हाद सोनोने, तंटामुक्ती अध्यक्ष संतोष गायकवाड, शाळा व्यवस्थापन समिती अध्यक्ष गोविंद वानखेडे, ग्रामसेवक श्री साळवे साहेब, जि.प.उ.प्र. मराठी शाळेचे मुख्याध्यापक रविंद्र जी. तळोदे, रा.से.यो. कार्यक्रम अधिकारी प्रा.देविदास दरेगावे, रा.से.यो. सहकार्यकम अधिकारी कु.प्रतिभा वराडे उपस्थित होते. त्यानंतर 15.12.2016 पर्यंतच्या श्रमदानाची रूपरेषा आखली. ग्रामस्थांशी चर्चा केल्यानंतर सर्व रासेयो स्वयंसेवक आणि स्वयंसेविकांनी संपुर्ण परिसराची स्वच्छता केली. तसेच दु.ठिक ३.३० वा. उद्घाटन समारंभ आयोजित करण्यात आला उद्घाटन समारंभाच्या अध्यक्षस्थानी महाविद्यालयाचे प्राचार्य श्री.नरेंद्र काळबांडे होते तर उद्घाटक म्हणून श्री.अशोक तायडे (गट विकास अधिकरी पं.स.मलकापूर) प्रमुख उपस्थिती म्हणून श्री. साळवे साहेब, (ग्रामसेवक वडोदा), सरपंच सौ. वर्षा भरत गायकवाड, उपसरपंच सौ. भिराबाई पद्माकर घोडकं, श्री.रविंद्र तळोदे (जि.प.उ.प्रा.मराठी शाळा वडोदा) मा.श्री.दत्तात्रय कोलते (कोषाध्यक्ष, लोकसेवा मंडळ, नरवेल) पो.पा.श्री.प्रल्हाद सोनोने, शाळा व्यवस्थापन समिती अध्यक्ष मा.श्री.गोविंद वानखेडे, श्री.संतोष घोडके आदी मान्यवर उपस्थित होते. मा.श्री. अशोक तायडे

> कायकारी प्रचित्रं, दादासाहेब धनाजी नाना चौधरी समाजकाये महाबिद्यालय महत्व्यस्य विकासम्बद्धाः

आपल्या भाषणातून आजचे युग हे तंत्रज्ञानाचे युग आहे, त्यामुळे प्रत्येक विद्यार्थ्याने व्यावसायिक शिक्षणावरोबर तंत्रज्ञानाचे शिक्षण घेवून रोजगाराच्या संधीचा फायदा ध्यावा व आपला विकास साधावा. तसेच राष्ट्रीय सेवा योजनेच्याा माध्यमातून गावातील प्रत्येक घरोघरी जावून प्रौढ साक्षरतेचे महत्व लोकांना पटवून देण्याचे आव्हान शिबिरार्थ्यांना केले.