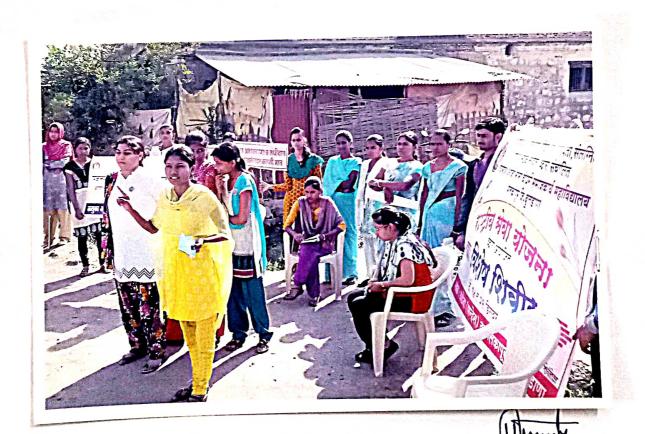

## राष्ट्रीय सेवायोजना विशेष शिबिर संपन्न

स्वच्छता करतांना राष्ट्रीय सेवा योजना पथकाचे शिबिरार्थी

तालुका प्रतिनिधी/ २१ डिसेंबर मलकापूर : 'स्थानिक दादासाहेब धनाजी नाना चौधरी समाजकार्य महाविद्यालयाचे राष्ट्रीय सेवा योजना पथकाचे विशेष शिबिर दत्तकग्राम वडोदा (पान्हेरा) येथे ८ ते १५ डिसेंबर या कालावधीत संपन्न

या शिबिरा दरम्यान ग्राम स्वच्छता, ग्रामदिंडी, शोषखड्ढे, सिमेंट बंधारा आदी उपक्रमाद्वारे गावात विकासाची कामे पुर्णत्वास नेण्याचा प्रयत्न केला. रात्री सांस्कृतिक कार्यक्रमाच्या माध्यमातून

कु. देहुती विशाल यडोदे, रा.निमगाव

ं अ

इ

या शिबिराच्या यशस्वीतेसाठी महाविद्यालयाचे प्राचार्य नरेंद्र काळबांडे, सर्व शिक्षक व शिक्षकेचर कर्मचारी. सरपंच सौ. वर्षा भरत गायकवाड, उपसरपंच सौ. मिराबाई पद्माकर घोडके, सर्व ग्रा.मं. सदस्य, शाळा व्यवस्थापन समिती सदस्य, जि.प.उच्च प्रा.मराठी शाळेचे मुख्याध्यापक रविंद्र तळोदे, सर्व शिक्षक व शिक्षकेचर कर्मचारी ग्रामस्थांचे सहकार्य लाभले.