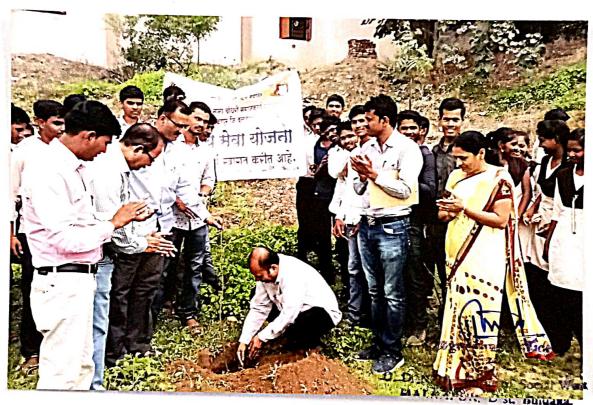

## Dadasaheb Dhanaji Nana Choudhari Samajkarya Mahavidyalaya

Malkapur, Dist. - Buldana

College Code - 328 Office - Mukatainagar Road, MALKAPUR - 443101, (M.H.), P.B.No.35, Ph. 07267 - 223212

| Name of the activity    | Organising unit/ agency/<br>collaborating agency |               |       |     |  |
|-------------------------|--------------------------------------------------|---------------|-------|-----|--|
|                         | 2016-17                                          | <del>_</del>  |       |     |  |
|                         | Gram Panchayat Vadoda                            |               | 2016- |     |  |
| Tree Plantation         | (Panhera)                                        | NSS           | 17    | 100 |  |
|                         |                                                  |               | 2016- |     |  |
| Beti Bachao Beti Padhao | Nagar Parishad Malkapur                          | NSS           | 17    | 100 |  |
| Prevention of Sexual    |                                                  |               | 2016- |     |  |
| Harrassment             | Adv. Dilip Kolte                                 | NSS           | 17    | 100 |  |
|                         |                                                  |               | 2016- |     |  |
| AIDS Awareness Rally    | Sub-District Hospital                            | NSS           | 17    | 100 |  |
| Sickel Cell Awareness   |                                                  |               | 2016- |     |  |
| Rally                   | Nagar Parishad Malkapur                          | NSS           | 17    | 100 |  |
|                         | Gram Panchayat Vadoda                            |               | 2016- |     |  |
| NSS Camp                | (Panhera)                                        | NSS           | 17    | 50  |  |
|                         |                                                  | Extension     | 2016- |     |  |
| Social Equality Week    | Extension Activity Cell                          | Activity Cell | 17    | 190 |  |
|                         | 2017-18                                          |               |       |     |  |
|                         |                                                  |               | 2017- |     |  |
| Tree Plantation         | NSS                                              | NSS           | 18    | 100 |  |
| Road Repairs and        |                                                  |               | 2017- |     |  |
| Cleanliness Drive       | Nagar Parishad Malkapur                          | NSS           | 18    | 100 |  |
|                         |                                                  |               | 2017- |     |  |
| AIDS Awareness Rally    | NSS                                              | NSS           | 18    | 100 |  |
| Road Safety Awareness   |                                                  |               | 2017- |     |  |
| Week                    | Jagar Foundation                                 | NSS           | 18    | 100 |  |
|                         | Gram Panchayat Panhera                           |               | 2017- |     |  |
| NSS Camp                | (Vadoda)                                         | NSS           | 18    | 50  |  |
| •                       | , ,                                              | Extension     | 2017- |     |  |
| Social Equality Week    | <b>Extension Activity Cell</b>                   | Activity Cell | 18    | 180 |  |
| Health Awareness        | •                                                | Extension     | 2017- |     |  |
| Program                 | Sub-District Hospital                            | Activity Cell | 18    | 170 |  |