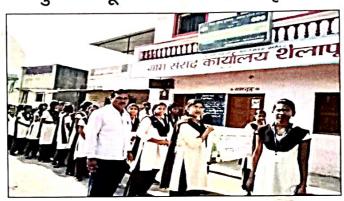

## राष्ट्रीय सेवायोजना विशेष शिबिर संपन्न

स्वच्छता करतांना राष्ट्रीय सेवा योजना पथकाचे शिबिरार्थी

तालुका प्रतिनिधी/ २१ डिसेंबर मलकापूर : 'स्थानिक दादासाहेब धनाजी नाना चौधरी समाजकार्य महाविद्यालयाचे राष्ट्रीय सेवा योजना पथकाचे विशेष शिबिर दत्तकग्राम वडोदा (पान्हेरा) येथे ८ ते १५ डिसेंबर या कालावधीत संपन्न

या शिबिरा दरम्यान ग्राम स्वच्छता, ग्रामदिंडी, शोषखड्ढे, सिमेंट बंधारा आदी उपक्रमाद्वारे गावात विकासाची कामे पुर्णत्वास नेण्याचा प्रयत्न केला. रात्री सांस्कृतिक कार्यक्रमाच्या माध्यमातून

कु. देहुती विशाल यडोदे, रा.निमगाव

\* श्री, विशाल मधुकर बडोदे वडील \* सी. शितल विशाल बडोदे आई

श्री. मधुकरराव गोपाळराव वडोदे आजा
 स्तौ. उषाताई मधुकरराव वडोदे आजी

बेटी बचाओ, बेटी पढाओ, होगणदारीमुक्त गाव, हुंडापध्दती, मोंदुगिरी इत्यादी नाटीका सादर करून ग्रामस्थांच्या मनात जाणिव जागृती करण्यात आली. तसेच बौध्दीक सत्राच्या माध्यमात्न भितीचे जीवनात शेतकऱ्यांच्या आत्महत्या व उपाय, स्पर्धा परिक्षेची पूर्वतयारी, आजचा युवक आणि व्यसनाधिनता या अनेक विषयावर प्रमुख वक्त्यांचे मार्गदर्शन ठेवण्यात आले होते, तसेच प्रौढा साक्षरता अभियानाच्या माध्यमातून निरक्षरांना सखोल मार्गदर्शन कार्यक्रमाचे आयोजन करण्यात आले.

ं अ

इ

या शिबिराच्या यशस्वीतेसाठी महाविद्यालयाचे प्राचार्य नरेंद्र काळबांडे, सर्व शिक्षक व शिक्षकेचर कर्मचारी. सरपंच सौ. वर्षा भरत गायकवाड, उपसरपंच सौ. मिराबाई पद्माकर घोडके, सर्व ग्रा.मं. सदस्य, शाळा व्यवस्थापन समिती सदस्य, जि.प.उच्च प्रा.मराठी शाळेचे मुख्याध्यापक रविंद्र तळोदे, सर्व शिक्षक व शिक्षकेचर कर्मचारी ग्रामस्थांचे सहकार्य लाभले.