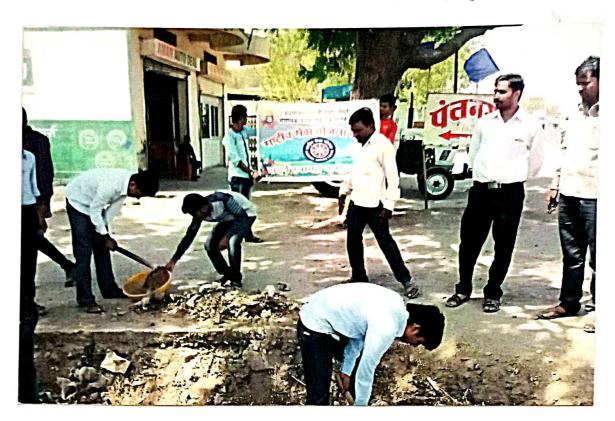

## राष्ट्रीय सेवायोजना विशेष शिबिर संपन्न

स्वच्छता करतांना राष्ट्रीय सेवा योजना पथकाचे शिबिरार्थी

तालुका प्रतिनिधी/ २१ डिसेंबर मलकापूर : 'स्थानिक दादासाहेब धनाजी नाना चौधरी समाजकार्य महाविद्यालयाचे राष्ट्रीय सेवा योजना पथकाचे विशेष शिबिर दत्तकग्राम वडोदा (पान्हेरा) येथे ८ ते १५ डिसेंबर या कालावधीत संपन्न

या शिबिरा दरम्यान ग्राम स्वच्छता, ग्रामदिंडी, शोषखड्ढे, सिमेंट बंधारा आदी उपक्रमाद्वारे गावात विकासाची कामे पुर्णत्वास नेण्याचा प्रयत्न केला. रात्री सांस्कृतिक कार्यक्रमाच्या माध्यमातून

कु. देहुती विशाल यडोदे, रा.निमगाव