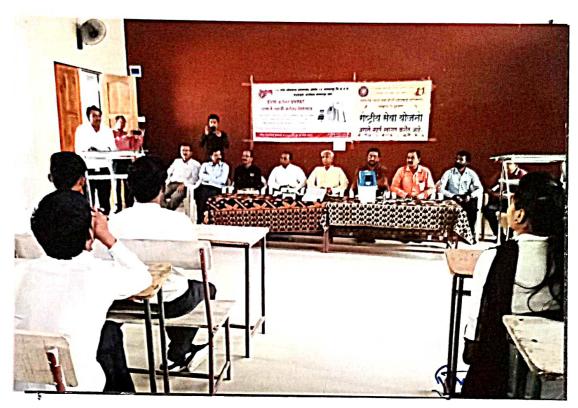

## निबंधात्मक अहवाल

दादासाहेब धनाजी नाना चौधरी समाजकार्य महाविद्यालय, मलकापूर येथील राष्ट्रीय सेवा योजनेचे विशेष शिबीर दि. 08.12.2016 ते 15.12.2016 या कालावधी दरम्यान दत्तकग्राम वडोदा (पान्हेरा) ता. मलकापूर जि. बुलडाणा येथे संपन्न झाले. दिनांक 08.12.2015 रोजी शिबीरार्थी सकाळी 09.00 वा. वडोदा (पान्हेरा) येथील शिबीरस्थळी जिल्हा परिषद उच्च प्राथमिक शाळा येथे पोहोचले. तेथे पोहचल्यानंतर आम्ही सर्वप्रथम गावकरी व ग्रामपंचायत सदस्यांशी चर्चा केली. यावेळी गावचे सरपच सौ. वर्षा भरत गायकवाड, उपसरपंच सौ. मिराबाई पद्माकर घोडके, शाळा व्यवस्थापन समिती सदस्य श्री. संतोष घोडके, पोलीस पाटील श्री. प्रल्हाद सोनोने, तंटामुक्ती अध्यक्ष संतोष गायकवाड, शाळा व्यवस्थापन समिती अध्यक्ष गोविंद वानखेडे, ग्रामसेवक श्री साळवे साहेब, जि.प.उ.प्र. मराठी शाळेचे मुख्याध्यापक रविंद्र जी. तळोदे, रा.से.यो. कार्यक्रम अधिकारी प्रा.देविदास दरेगावे, रा.से.यो. सहकार्यकम अधिकारी कु.प्रतिभा वराडे उपस्थित होते. त्यानंतर 15.12.2016 पर्यंतच्या श्रमदानाची रूपरेषा आखली. ग्रामस्थांशी चर्चा केल्यानंतर सर्व रासेयो स्वयंसेवक आणि स्वयंसेविकांनी संपुर्ण परिसराची स्वच्छता केली. तसेच दु.ठिक ३.३० वा. उद्घाटन समारंभ आयोजित करण्यात आला उद्घाटन समारंभाच्या अध्यक्षस्थानी महाविद्यालयाचे प्राचार्य श्री.नरेंद्र काळबांडे होते तर उद्घाटक म्हणून श्री.अशोक तायडे (गट विकास अधिकरी पं.स.मलकापूर) प्रमुख उपस्थिती म्हणून श्री. साळवे साहेब, (ग्रामसेवक वडोदा), सरपंच सौ. वर्षा भरत गायकवाड, उपसरपंच सौ. भिराबाई पद्माकर घोडकं, श्री.रविंद्र तळोदे (जि.प.उ.प्रा.मराठी शाळा वडोदा) मा.श्री.दत्तात्रय कोलते (कोषाध्यक्ष, लोकसेवा मंडळ, नरवेल) पो.पा.श्री.प्रल्हाद सोनोने, शाळा व्यवस्थापन समिती अध्यक्ष मा.श्री.गोविंद वानखेडे, श्री.संतोष घोडके आदी मान्यवर उपस्थित होते. मा.श्री. अशोक तायडे

> कायकारी प्रचित्रं, दादासाहेब धनाजी नाना चौधरी समाजकाये महाबिद्यालय महत्व्यस्य विकासम्बद्धाः

आपल्या भाषणातून आजचे युग हे तंत्रज्ञानाचे युग आहे, त्यामुळे प्रत्येक विद्यार्थ्याने व्यावसायिक शिक्षणावरोबर तंत्रज्ञानाचे शिक्षण घेवून रोजगाराच्या संधीचा फायदा ध्यावा व आपला विकास साधावा. तसेच राष्ट्रीय सेवा योजनेच्याा माध्यमातून गावातील प्रत्येक घरोघरी जावून प्रौढ साक्षरतेचे महत्व लोकांना पटवून देण्याचे आव्हान शिबिरार्थ्यांना केले.