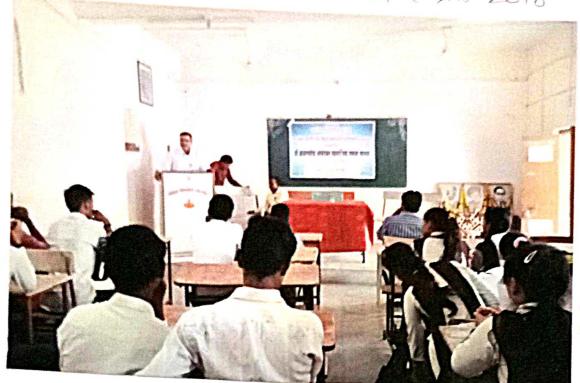

## निबंधात्मक अहवाल

दादासाहेब धनाजी नाना चौधरी समाजकार्य महाविद्यालय, मलकापूर येथील राष्ट्रीय सेवा योजनेचे विशेष शिबीर दि. 08.12.2016 ते 15.12.2016 या कालावधी दरम्यान दत्तकग्राम वडोदा (पान्हेरा) ता. मलकापूर जि. बुलडाणा येथे संपन्न झाले. दिनांक 08.12.2015 रोजी शिबीरार्थी सकाळी 09.00 वा. वडोदा (पान्हेरा) येथील शिबीरस्थळी जिल्हा परिषद उच्च प्राथमिक शाळा येथे पोहोचले. तेथे पोहचल्यानंतर आम्ही सर्वप्रथम गावकरी व ग्रामपंचायत सदस्यांशी चर्चा केली. यावेळी गावचे सरपच सौ. वर्षा भरत गायकवाड, उपसरपंच सौ. मिराबाई पद्माकर घोडके, शाळा व्यवस्थापन समिती सदस्य श्री. संतोष घोडके, पोलीस पाटील श्री. प्रल्हाद सोनोने, तंटामुक्ती अध्यक्ष संतोष गायकवाड, शाळा व्यवस्थापन समिती अध्यक्ष गोविंद वानखेडे, ग्रामसेवक श्री साळवे साहेब, जि.प.उ.प्र. मराठी शाळेचे मुख्याध्यापक रविंद्र जी. तळोदे, रा.से.यो. कार्यक्रम अधिकारी प्रा.देविदास दरेगावे, रा.से.यो. सहकार्यकम अधिकारी कु.प्रतिभा वराडे उपस्थित होते. त्यानंतर 15.12.2016 पर्यंतच्या श्रमदानाची रूपरेषा आखली. ग्रामस्थांशी चर्चा केल्यानंतर सर्व रासेयो स्वयंसेवक आणि स्वयंसेविकांनी संपुर्ण परिसराची स्वच्छता केली. तसेच दु.ठिक ३.३० वा. उद्घाटन समारंभ आयोजित करण्यात आला उद्घाटन समारंभाच्या अध्यक्षस्थानी महाविद्यालयाचे प्राचार्य श्री.नरेंद्र काळबांडे होते तर उद्घाटक म्हणून श्री.अशोक तायडे (गट विकास अधिकरी पं.स.मलकापूर) प्रमुख उपस्थिती म्हणून श्री. साळवे साहेब, (ग्रामसेवक वडोदा), सरपंच सौ. वर्षा भरत गायकवाड, उपसरपंच सौ. भिराबाई पद्माकर घोडकं, श्री.रविंद्र तळोदे (जि.प.उ.प्रा.मराठी शाळा वडोदा) मा.श्री.दत्तात्रय कोलते (कोषाध्यक्ष, लोकसेवा मंडळ, नरवेल) पो.पा.श्री.प्रल्हाद सोनोने, शाळा व्यवस्थापन समिती अध्यक्ष मा.श्री.गोविंद वानखेडे, श्री.संतोष घोडके आदी मान्यवर उपस्थित होते. मा.श्री. अशोक तायडे

> कायकारी प्रचित्रं, दादासाहेब धनाजी नाना चौधरी समाजकाये महाबिद्यालय महत्व्यस्य विकासम्बद्धाः

आपल्या भाषणातून आजचे युग हे तंत्रज्ञानाचे युग आहे, त्यामुळे प्रत्येक विद्यार्थ्याने व्यावसायिक शिक्षणावरोबर तंत्रज्ञानाचे शिक्षण घेवून रोजगाराच्या संधीचा फायदा ध्यावा व आपला विकास साधावा. तसेच राष्ट्रीय सेवा योजनेच्याा माध्यमातून गावातील प्रत्येक घरोघरी जावून प्रौढ साक्षरतेचे महत्व लोकांना पटवून देण्याचे आव्हान शिबिरार्थ्यांना केले.

तसेच मा. श्री. .साळवे साहेबांनी आपत्या विचार मंथनातून राष्ट्रीय सेवा योजना शिबीर हे श्रम व शिस्तीचे संस्कार केंद्र असुन प्रत्येक विद्यार्थ्यांच्या जीवनातील तो अमूल्य ठेवा आहे. आठ दिवसीय शिबीरात शिस्तीने राहून गावक-यांच्या मनात विश्वासाचे व सहकार्याचे विज पेरून गावक-यांच्या स्मरणात राहील असे महान कार्य करण्याचे आव्हान त्यांनी यावेळी केले. अध्यक्षीय भाषणात प्राचार्य, नरेंद्र काळबांडे यांनी राष्ट्रीय सेवा योजनेचा प्राचिन इतिहास व आजच्या परिस्थितीत रासेयांची वाटचाल याविषयी विविध उदाहरणांच्या दाखल्यातून उपरोक्त माहिती विद्यार्थ्यांना दिली. या कार्यक्रमाचे प्रास्ताविक रासेयां कार्यक्रम अधिकारी प्रात्देविदास दरेगावे यांनी केले तर सुत्रसंचालन रासेयो रवयंसेविका कु अंकिता पाटील हीने केले. आभार प्रदर्शन रासेयो स्वयंसेवक कु अर्चना भिसे हिने केले. शेवटी रासेयो गिताने कार्यक्रमाची सांगता करण्यात आली. त्यानंतर संध्याकाळी 06.00 वा. सर्व शिबीरार्थी गटा गटाने गावातून स्वच्छतेची नारे देत रॅली काढली. त्यानंतर संध्याकाळी प्रार्थनेनंतर जेवण व रात्री 08.00 वा. रासेयो स्वयंसेवकांनी देशमक्तीपर गीते सादर केली. रात्री 10.00 वा. सर्व शिबीरार्थी विश्रांतीसाठी निघाले.