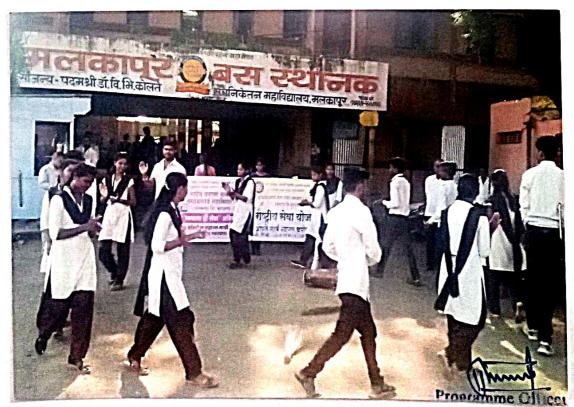

## राष्ट्रीय सेवायोजना विशेष शिबिर संपन्न

स्वच्छता करतांना राष्ट्रीय सेवा योजना पथकाचे शिबिरार्थी

तालुका प्रतिनिधी/ २१ डिसेंबर मलकापूर : 'स्थानिक दादासाहेब धनाजी नाना चौधरी समाजकार्य महाविद्यालयाचे राष्ट्रीय सेवा योजना पथकाचे विशेष शिबिर दत्तकग्राम वडोदा (पान्हेरा) येथे ८ ते १५ डिसेंबर या कालावधीत संपन्न

या शिबिरा दरम्यान ग्राम स्वच्छता, ग्रामदिंडी, शोषखड्ढे, सिमेंट बंधारा आदी उपक्रमाद्वारे गावात विकासाची कामे पुर्णत्वास नेण्याचा प्रयत्न केला. रात्री सांस्कृतिक कार्यक्रमाच्या माध्यमातून

कु. देहुती विशाल यडोदे, रा.निमगाव