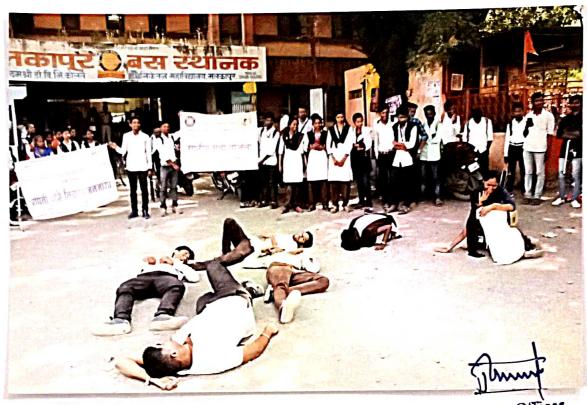

## Dadasaheb Dhanaji Nana Choudhari Samajkarya Mahavidyalaya

Malkapur, Dist. - Buldana

College Code - 328 Office - Mukatainagar Road, MALKAPUR - 443101, (M.H.), P.B.No.35, Ph. 07267 - 223212

| Name of the activity   | Organising unit/ agency/<br>collaborating agency | Name of the scheme | Year<br>of the<br>activity | Number of<br>students<br>participated<br>in such<br>activities |
|------------------------|--------------------------------------------------|--------------------|----------------------------|----------------------------------------------------------------|
|                        | 2018-19                                          |                    |                            |                                                                |
| Cleanliness Awareness  |                                                  |                    | 2018-                      |                                                                |
| Drive                  | Nagar Parishad Malkapur                          | NSS                | 19                         | 100                                                            |
|                        |                                                  |                    | 2018-                      |                                                                |
| Tree Plantation        | NSS                                              | NSS                | 19                         | 100                                                            |
|                        |                                                  |                    | 2018-                      |                                                                |
| Voting Awareness Drive | Tahsil Office Malkapur                           | NSS                | 19                         | 100                                                            |
|                        |                                                  |                    | 2018-                      |                                                                |
| Cleanliness Drive      | NSS                                              | NSS                | 19                         | 100                                                            |
| Swacch Bharat Abhiyan  |                                                  |                    |                            |                                                                |
| at Malkapur Railway    |                                                  |                    | 2018-                      |                                                                |
| Station                | Railway Department                               | NSS                | 19                         | 100                                                            |
| Unnat Bharat Abhyan    |                                                  |                    | 2018-                      |                                                                |
| Awareness Program      | NSS                                              | NSS                | 19                         | 100                                                            |
|                        |                                                  |                    | 2018-                      |                                                                |
| NSS Camp               | Gram Panchayat Vivara                            | NSS                | 19                         | 50                                                             |
| Grover Rubella         | -                                                | Extension          | 2018-                      |                                                                |
| Vaccination Awareness  | Sub-District Hospital                            | Activity Cell      | 19                         | 170                                                            |
|                        | 2019-20                                          | <u> </u>           |                            |                                                                |
| Cleanliness Awareness  |                                                  |                    | 2019-                      |                                                                |
| Drive                  | NSS                                              | NSS                | 20                         | 100                                                            |
|                        |                                                  |                    | 2019-                      |                                                                |
| Tree Plantation        | NSS                                              | NSS                | 20                         | 100                                                            |
|                        | Vishakha Samiti                                  |                    | 2019-                      |                                                                |
| Self Defence for Women | Maharashtra Police                               | NSS                | 20                         | 100                                                            |
|                        |                                                  |                    | 2019-                      |                                                                |
| Awareness on Covid-19  | Jagar Foundation                                 | NSS                | 20                         | 100                                                            |
|                        |                                                  |                    | 2019-                      |                                                                |
| Voter Awareness Camp   | NSS                                              | NSS                | 20                         | 100                                                            |
| Swacch Bharat Abhiyan  |                                                  |                    | 2019-                      |                                                                |
| at Malkapur Bus Stand  | Nagar Parishad Malkapur                          | NSS                | 20                         | 100                                                            |
| •                      |                                                  |                    | 2019-                      |                                                                |
| Disaster Management    | NSS                                              | NSS                | 20                         | 100                                                            |
|                        |                                                  |                    | 2019-                      |                                                                |
| NSS Camp               | Gram Panchayat Vivara                            | NSS                | 20                         | 100                                                            |
| Covid-19 Awareness     |                                                  | Extension          | 2019-                      |                                                                |
| Drives                 | Sub-District Hospital                            | Activity Cell      | 20                         | 172                                                            |