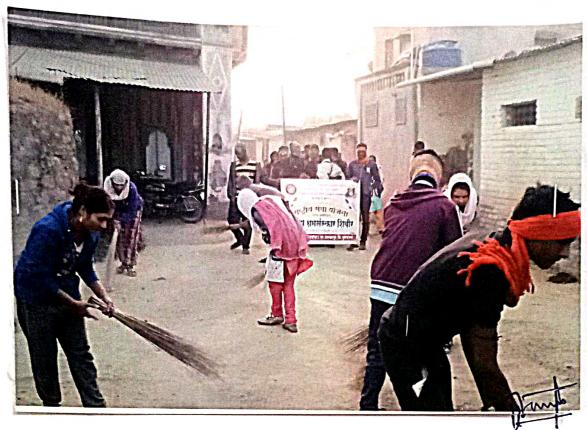

या शिबिरा दरम्यान ग्राम स्वच्छता, ग्रामदिंडी, शोषखड्ढे, सिमेंट बंधारा आदी उपक्रमाद्वारे गावात विकासाची कामे पुर्णत्वास नेण्याचा प्रयत्न केला. रात्री सांस्कृतिक कार्यक्रमाच्या माध्यमातून

कु. देहुती विशाल यडोदे, रा.निमगाव

\* श्री, विशाल मधुकर बडोदे वडील \* सी. शितल विशाल बडोदे आई

श्री. मधुकरराव गोपाळराव वडोदे आजा
 स्तौ. उषाताई मधुकरराव वडोदे आजी

बेटी बचाओ, बेटी पढाओ, होगणदारीमुक्त गाव, हुंडापध्दती, मोंदुगिरी इत्यादी नाटीका सादर करून ग्रामस्थांच्या मनात जाणिव जागृती करण्यात आली. तसेच बौध्दीक सत्राच्या माध्यमात्न भितीचे जीवनात शेतकऱ्यांच्या आत्महत्या व उपाय, स्पर्धा परिक्षेची पूर्वतयारी, आजचा युवक आणि व्यसनाधिनता या अनेक विषयावर प्रमुख वक्त्यांचे मार्गदर्शन ठेवण्यात आले होते, तसेच प्रौढा साक्षरता अभियानाच्या माध्यमातून निरक्षरांना सखोल मार्गदर्शन कार्यक्रमाचे आयोजन करण्यात आले.