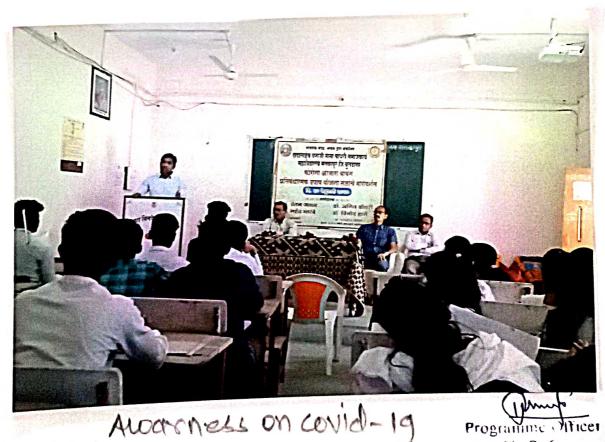

## Dadasaheb Dhanaji Nana Choudhari Samajkarya Mahavidyalaya

Malkapur, Dist. - Buldana

College Code - 328 Office - Mukatainagar Road, MALKAPUR - 443101, (M.H.), P.B.No.35, Ph. 07267 - 223212

| Name of the activity   | Organising unit/ agency/<br>collaborating agency | Name of the scheme | Year<br>of the<br>activity | Number of<br>students<br>participated<br>in such<br>activities |
|------------------------|--------------------------------------------------|--------------------|----------------------------|----------------------------------------------------------------|
|                        | 2018-19                                          |                    |                            |                                                                |
| Cleanliness Awareness  |                                                  |                    | 2018-                      |                                                                |
| Drive                  | Nagar Parishad Malkapur                          | NSS                | 19                         | 100                                                            |
|                        |                                                  |                    | 2018-                      |                                                                |
| Tree Plantation        | NSS                                              | NSS                | 19                         | 100                                                            |
|                        |                                                  |                    | 2018-                      |                                                                |
| Voting Awareness Drive | Tahsil Office Malkapur                           | NSS                | 19                         | 100                                                            |
|                        |                                                  |                    | 2018-                      |                                                                |
| Cleanliness Drive      | NSS                                              | NSS                | 19                         | 100                                                            |
| Swacch Bharat Abhiyan  |                                                  |                    |                            |                                                                |
| at Malkapur Railway    |                                                  |                    | 2018-                      |                                                                |
| Station                | Railway Department                               | NSS                | 19                         | 100                                                            |
| Unnat Bharat Abhyan    |                                                  |                    | 2018-                      |                                                                |
| Awareness Program      | NSS                                              | NSS                | 19                         | 100                                                            |
|                        |                                                  |                    | 2018-                      |                                                                |
| NSS Camp               | Gram Panchayat Vivara                            | NSS                | 19                         | 50                                                             |
| Grover Rubella         | -                                                | Extension          | 2018-                      |                                                                |
| Vaccination Awareness  | Sub-District Hospital                            | Activity Cell      | 19                         | 170                                                            |
|                        | 2019-20                                          | <u> </u>           |                            |                                                                |
| Cleanliness Awareness  |                                                  |                    | 2019-                      |                                                                |
| Drive                  | NSS                                              | NSS                | 20                         | 100                                                            |
|                        |                                                  |                    | 2019-                      |                                                                |
| Tree Plantation        | NSS                                              | NSS                | 20                         | 100                                                            |
|                        | Vishakha Samiti                                  |                    | 2019-                      |                                                                |
| Self Defence for Women | Maharashtra Police                               | NSS                | 20                         | 100                                                            |
|                        |                                                  |                    | 2019-                      |                                                                |
| Awareness on Covid-19  | Jagar Foundation                                 | NSS                | 20                         | 100                                                            |
|                        |                                                  |                    | 2019-                      |                                                                |
| Voter Awareness Camp   | NSS                                              | NSS                | 20                         | 100                                                            |
| Swacch Bharat Abhiyan  |                                                  |                    | 2019-                      |                                                                |
| at Malkapur Bus Stand  | Nagar Parishad Malkapur                          | NSS                | 20                         | 100                                                            |
| •                      |                                                  |                    | 2019-                      |                                                                |
| Disaster Management    | NSS                                              | NSS                | 20                         | 100                                                            |
|                        |                                                  |                    | 2019-                      |                                                                |
| NSS Camp               | Gram Panchayat Vivara                            | NSS                | 20                         | 100                                                            |
| Covid-19 Awareness     |                                                  | Extension          | 2019-                      |                                                                |
| Drives                 | Sub-District Hospital                            | Activity Cell      | 20                         | 172                                                            |