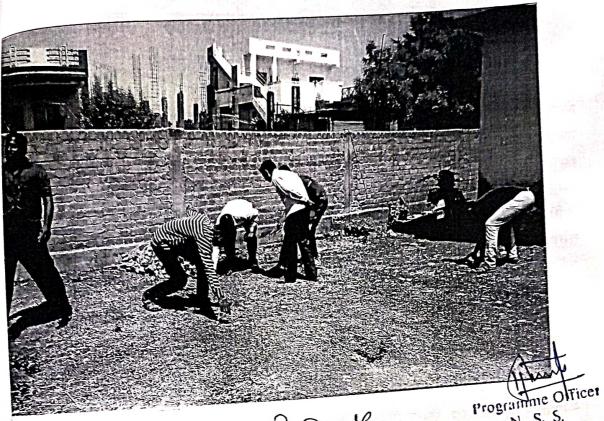

## राष्ट्रीय सेवायोजना विशेष शिबिर संपन्न

स्वच्छता करतांना राष्ट्रीय सेवा योजना पथकाचे शिबिरार्थी

तालुका प्रतिनिधी/ २१ डिसेंबर मलकापूर : 'स्थानिक दादासाहेब धनाजी नाना चौधरी समाजकार्य महाविद्यालयाचे राष्ट्रीय सेवा योजना पथकाचे विशेष शिबिर दत्तकग्राम वडोदा (पान्हेरा) येथे ८ ते १५ डिसेंबर या कालावधीत संपन्न

या शिबिरा दरम्यान ग्राम स्वच्छता, ग्रामदिंडी, शोषखड्ढे, सिमेंट बंधारा आदी उपक्रमाद्वारे गावात विकासाची कामे पुर्णत्वास नेण्याचा प्रयत्न केला. रात्री सांस्कृतिक कार्यक्रमाच्या माध्यमातून

कु. देहुती विशाल यडोदे, रा.निमगाव