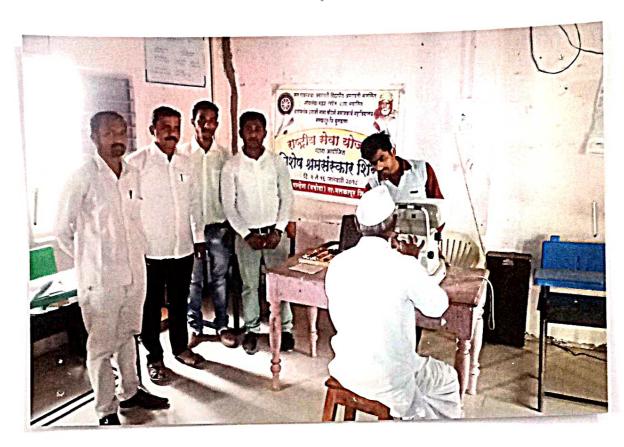

दि.10.12.2016 रोजी स. 06.00 वा. जेष्ठ राज्य सल्लगार समिती प्रतंजिल मा.श्री.हरीभाऊ पाटील व योगशिक्षक राजेंद्र खर्चे यांनी प्रार्थनेनंतर योगासने घेतली. स. 07.00 वा. सर्व रासेयो स्वयंसेवक व स्वयंसेविकांनी गावातून ''साक्षरतेचे महत्व, जिवनाची सुबतता'' असे नारं देत प्रधनाटयाच्या माध्यमातून ग्रामात साक्षरतेविषयी जनजागृती पर रॅली काढली स.08.00 वा. नाश्ता व चहा घेतल्यानंतर सर्व शिवीरार्थी श्रमदानासाठी दत्तकग्रामाच्या दक्षिण दिशेस 01.00 कि.मी. अंतरावर असलेल्या नदीवर सिगंट बंधान्याच्या श्रमदानासाठी सकाळी 09.00 वा. प्रकल्य

कार्यकारी प्राचीर्य, दादासाहेब धनाजी नानः चौधरी समाजकार्य महाविद्यालयः, महकापुर, जि. बल्डाणाः स्थळी पोहचले. सर्वप्रथम 100 फुट लांब, 40 फुट रूंव व 30 फुट खोल असलेल्या बंधा-यातील काटेरी झुडपे, गवत व मोठी दगडे यांची रवच्छता केली. यांवेळी ग्रामसेवक श्री साळवे, सरपंच सौ.वर्षा भरत गायकवाड, श्री. संतोष घोडके, ग्रा.पं.सदस्य श्री. शत्रुच्च गायकवाड, पो.पो. श्री. प्रल्हाद सोनोने, रासेयो कार्यकम अधिकारी प्रा. देविदास दरेगावे व गावकरी मंडळी उपस्थित होते. श्रमदानानंतर सर्व शिबीरार्थी दु.ठिक 12.00 वा. भोजन व वैयक्ति स्वच्छतेसाठी शिबीरास्थळी पोहचले. त्यानंतर दु ठिक 03.00 वा. बौध्दीक सत्रात मा.श्री.डॉ.रमाकांत कोलते (उपाध्यक्ष लोकसेवा मंडळ, नरवेल) व मा. प्रा.श्री.अनंत अट्रावलकर (सदस्य लोकसेवा मंडळ, नरवेल) सरांनी आपल्या भाषणात राष्ट्रीय सेवा योजना है विद्यार्थ्याचे हाकाचे व्यासपिठ असून विद्यार्थ्यांनी या शिबीरातून आनंत, उत्कर्ष व प्रेरणा घेऊन दत्तकग्रामात आपल्या कार्यातून वेगळा असा उसा उमटवण्याचा संदेश दिला तर मा.प्रा. डॉ.रमाकांत कोलते सरांनी आपल्या मार्गदर्शनात 'विद्यार्थ्यांचा सर्वात मोठा अलंकार हा प्रामाणीकपणा असून तो विद्यार्थ्यांनी सत्तत आपल्या सोबत ठेवावा ज्यातून तुम्ही स्वतःचा सर्वांगीण विकास कराल. यांवेळी रासेयो कार्यकम अधिकारी प्रा.देविदास दरेगावे, श्री.शेखर कोलते व्यासपिठावर उपस्थित होते. त्यानंतर सायं. 06.00 वा. प्रार्थना व स्फूर्तीगीते झाली. सायं.07.00 वा. स्नेहगोजन आटोपून राजी 08.00 वा. सांस्कृतीक कार्यकात विद्यार्थ्यांनी एकांकीका, भारूडे, नाटके, गाडगे महाराजांच भजन व देशभवतीपर गिते सादर करून गावक-यांच्या मनात राष्ट्रभक्तीची भावना जागृत केली. राजी ठिक 10.00 वा. सर्व शिबीरार्थी विश्रांतीसाठी निघाले.

दि.11.12.2016 रोजी स. ठिक 06.00 वा. मा.श्री.हरिभाउः पाटील व मा.श्री. प्रकाशजी बावस्कार सरांनी प्रार्थना व योगासने घेतली. स. 07.0 वा सर्व रारोयो स्वयंसेवक व स्वयंसेविकांनी 'स्वच्छ गाव सुंदर गाव' असे नारे देत गावातुन रॅली काढली. स. 08.00 वा. नाश्ता व चहा घेतल्यानंतर स.ठिक ०९.०० वा. दत्तकग्रामातील पूर्वनियोजीत प्रकल्पस्थळी पोहोचलो व सिमेंट बंधाऱ्याच्या खोदकामास सुरुवात केली. यावेळी गटा – गटाने सर्व स्वयंसेवकांनी 04 फूट खोल व 05 फुट रुंद खोदकाम केले व दु. ठिक 12.00 वा. वैयक्तिक स्वच्छता व भोजनासाठी शिबीरस्थळी पोहचले. दुपारी ठिक 03.00 वा. बौध्दीक सत्रात मा.श्री.गजानन कोल्हे (समाजिक प्रबोधनकार कु-हा काकोडा) तसेच मा. प्रशांत खर्चे (सचिव लोकसेवा मंडळ, नरवेल) कु. राधिका सुपे, मा.श्री. नितीन बगाडे, मा.कु. निकिता बगाडे, मा.कु शबाना कुबेर, मा.सौ.निलकंठ मॅडम, (उच्च प्राथमिक मराठी शाळा वडोदा) तसेच रासेयो कार्यकम अधिकारी प्रा.देविदास दरेगावे, रासेयो सहकार्यक्रम अधिकारी कू.प्रतिभा वराडे आदी मान्यवर व्यासपिठावर उपस्थित होते. आपल्या मार्गदर्शनात मा.श्री.गजानन कोल्हे यांनी "आजच्या पिढीत व्यसनाधिनतेचे वाढलेले प्रमाण म्हणजे युवाशक्तीला लागलेला कलंक असुन तो पूर्णपणे नष्ट करण्यासाठी युवाशक्तीने दृढ निश्चिय करून मी व्यसनापासून दुर राहून निरोगी आरोग्य जीवन जगण्याचा संकल्प करेल अशी शपथ घेण्याचे मार्मीक आवाहन केले. तसेच मा.श्री.नितीन बगाडे सरांनी 'युवा' म्हणजे वायु' जर प्रत्येक विद्यार्थ्याने प्रामाणिकपणे सदिवचार मनात रूजविले तर भारतीय युवाशक्ती "भारताला महासत्ता बनविण्यापासून रोख्र शकणार नाही" तसेच मा. श्री. प्रशांत खर्चे यांचे सुध्दा समायोजित भाषण झाले. त्यानंतर सायं. 06.00 वा. प्रार्थना व लोकिंगिते झाली. सायं. 07.00 वा. रनेह भोजन आटोपून रात्री 08.00 वा. सांस्कृतीक कार्यक्रमात मा.श्री. मिलींद डोंगरदिवे यांच्या समता कला पथकाने "बेटी बचाओ, बेटी पढाओ" शारिरीक चंगळवादात अडकलेली तरूणाई, भ्रष्टाचार, सामाजिक एकता, हागणदारीमुक्त गाव, हुंडा पध्दती इ. अनेक विषयावर नाटीका सादर करून गावकऱ्यांच्या मनात जाणीव जागृती केली. त्यानंतर रात्री ठिक 10.30 वा. सर्व शिबीरार्थी विश्रांतीसाठी निघाले.

> कायकारे आचार्य, दादासाहेब धनाजी नाना चीधरी समाजकार्य महाविद्याल्य, मलकापूर, जि. इलडाणाः

दि.12.12.2016 सा.ठिक 06.00 वा. मा.श्री.हरिभाक पार्टील व मा.श्री.राजेंद्र खर्च यांनी प्रार्थना व योगासने घेतली. स. 07.00 वा. सर्व रासंयो स्वयंसेवक व स्वयंसेविकांनी गावातून स्वच्छता रॅली काढली. स. 08.00 वा. नाश्ता व चहा घेतल्यानंतर स.ठिक 09.00 वा. पूर्वनियोजीत प्रकल्परक्षळी पोहचले व सिमेंट बंधा-याच्या खोदकामास सुक्तवात केली. यावेळी गटा — गटाने सर्व स्वयंसेवकांनी 03 फुट खोल 6 फुट रुवंद खोकदकाम केले व खोदकाम केलेली माती बाजूला असलंख्या शेतामध्ये टाकली. वुपारी ठिक 12.00 वा. वैयक्तिक स्वच्छता व मोजनासाठी सर्व विद्यार्थी शिवीरास्थळी पोहचले दु. तिक 03.00 वा बोधवीक सत्रात मा.श्री.संदीप कोसकेवार (कृषी अधिकारी, पं.स.मलकापूर) यानी साथवर काईम व आजचा युवक या विषयी विद्यार्थ्यांना सखोल मार्गदर्शन केले. यावेळी व्यासपिठावर रासेयो कार्यकम अधिकारी प्रा देविदास वरेगावे शाळा व्यवस्थापन समिती सदस्य श्री संतोष घोडके आदी मान्यवार उपस्थित होते. यानंतर साय 06.00 वा. प्रार्थना व रफुर्तीगीते झाली. सायं. 07.00 वा. स्नेहभोजना आटोपून रात्री 08.00 वा सारकृतिक कार्यकमात सर्व विद्यार्थीनी अंधश्रध्दा, बुवाबाजी, महिला सशक्तीकरण, एड्स. सिकलसेल इ विषयी नाटीका सादर केल्या. व रात्री ठिक 10.00 वा. सर्व विद्यार्थी विश्रांतीसाठी निघाले

दि.13.12.2016 रोजी प्रा.दिगंबर सावंत व रासेयो स्वयसेवक श्री प्रगोद कोरडे यांनी योगासने घेतली. स. 08.00 वा. चहा व अल्पोपहारानंतर स.टिक 09.00 वा. सर्व शिवीरार्थी श्रगदानारााठी निघाले. श्रमदानात दत्तंकग्रामाच्या दक्षिण दिशेस असलेल्या सार्वजिनक नदीच्या उर्वरित सिमेंट बंधाऱ्याचे कार्य पुर्ण केले व दु. टिक 12.00 वा. सर्व शिबीरार्थी वैयक्तिक स्वच्छता व भोजनासाठी शिबीरस्थळी पोहचले नंतर वैयक्तिक स्वच्छता व भोजन आटोपून दुपारी टिक 03.00 वा. बौध्दीक सत्रात मा.श्री.पियुष अवचार (ए.वी.ई.कलेक्टर ऑफीस, बुलडाणा) व मा.श्री.प्रा. सितिष एल डोके (मदर तेरेसा समाजकार्य महाविद्यालय, काटोल जि.नागपूर) यांनी मार्गदर्शन केले. आपल्या मार्गदर्शनात प्रा.डॉ.सितिष डोके सरांनी रोजगार व स्वयंरोजगार काळची गरज असुन रोजगारासाठी आवश्यक असलेल्या कला गुणांची, कोशल्याची जोपासना विद्यार्थ्यांनी पदवी शिक्षण घेताना करावी असे आवाहन केले. तसेच मा.श्री.पियुष अवचार सरांनी शेतक-यांच्या आत्महत्या व त्यावरील उपाय योजना याविषयी सखोल मार्गदर्शन विद्यार्थ्यांना केले. यानंतर सायं. 06.00 वा. प्रार्थना व स्फुर्तागीते झाली. व सायंकाळी 06.30 वा. स्नेहमोजन आटोपून गावातील वैद्यकिय अधिक्षक (प्रा.आरोग्य केंद्र वडोदा) यांच्या मार्गदर्शनाखाली रात्री सांस्कृतिक कार्यकमातून लिसकरण मोहिमेविषयी गीतांच्या माध्यमातून विद्यार्थ्यांनी जनजागृती केली. व रात्री 10. 00 वा. सर्व शिवीरार्थी विश्रांतीसाठी निघाले