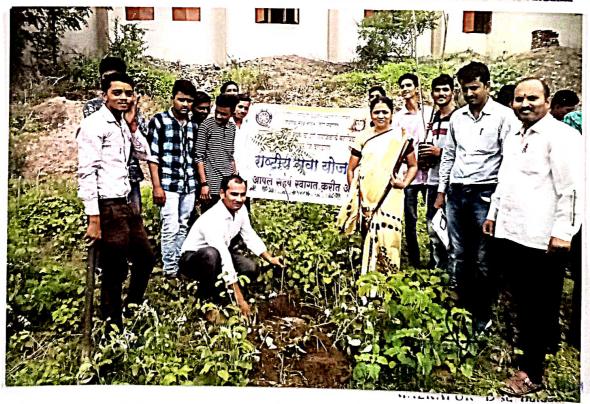

## ः शिबीय द्रम्यान शवावयाचे उपक्रम \*

१) प्रामस्बच्छता २) पर्यावरण जनजागृती ३) व्यसनमुक्ती ४) व्यक्तिमत्व विकास प्रतिस्थान क्षेत्र अपियान क्ष्म अप्रोच्य तपासणी ७) बेटी बचाव बेटी पढाव ८) कला व कौशल्य विकास उपक्रम

# शिबीराचे दरम्यान राबविण्याचा उपक्रम : स्वच्छ गाव सुंदर गाव

बुक-पोष्ट

श्री श्रीमती

पतंजली योग समिती केंद्र मलकापूर तर्फे प्राणायाम व योगशिबीर

- थी. इरिभाऊ षाटील, जेष्ठ राज्य सहागार पतंजली योग समिती
- श्री. प्रकाशजी बाबस्कार, तालुका अध्यक्ष भारत स्वा. न्या. मलकापूर
- शी. राजेंद्र रामदास खर्चे (योगशिक्षक), डॉ. गणेश बराडे, श्री. गुलाबराव गायकवाड,
- थी. संजय गायकवाड (योगशिक्षक)