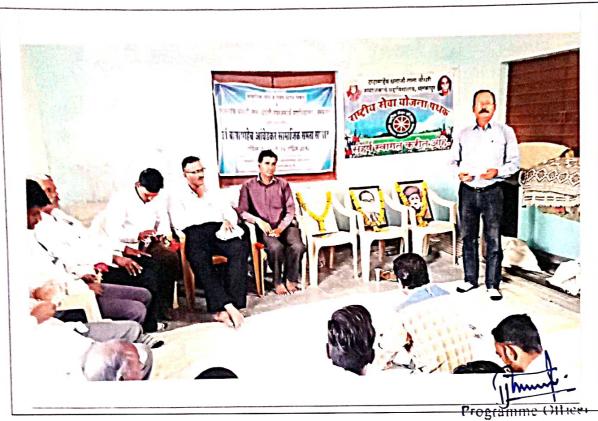

### निबंधात्मक अहवाल

दादासाहेब धनाजी नाना चौधरी समाजकार्य महाविद्यालय, मलकापूर येथील राष्ट्रीय सेवा योजनेचे विशेष शिबीर दि. 08.12.2016 ते 15.12.2016 या कालावधी दरम्यान दत्तकग्राम वडोदा (पान्हेरा) ता. मलकापूर जि. बुलडाणा येथे संपन्न झाले. दिनांक 08.12.2015 रोजी शिबीरार्थी सकाळी 09.00 वा. वडोदा (पान्हेरा) येथील शिबीरस्थळी जिल्हा परिषद उच्च प्राथमिक शाळा येथे पोहोचले. तेथे पोहचल्यानंतर आम्ही सर्वप्रथम गावकरी व ग्रामपंचायत सदस्यांशी चर्चा केली. यावेळी गावचे सरपच सौ. वर्षा भरत गायकवाड, उपसरपंच सौ. मिराबाई पद्माकर घोडके, शाळा व्यवस्थापन समिती सदस्य श्री. संतोष घोडके, पोलीस पाटील श्री. प्रल्हाद सोनोने, तंटामुक्ती अध्यक्ष संतोष गायकवाड, शाळा व्यवस्थापन समिती अध्यक्ष गोविंद वानखेडे, ग्रामसेवक श्री साळवे साहेब, जि.प.उ.प्र. मराठी शाळेचे मुख्याध्यापक रविंद्र जी. तळोदे, रा.से.यो. कार्यक्रम अधिकारी प्रा.देविदास दरेगावे, रा.से.यो. सहकार्यकम अधिकारी कु.प्रतिभा वराडे उपस्थित होते. त्यानंतर 15.12.2016 पर्यंतच्या श्रमदानाची रूपरेषा आखली. ग्रामस्थांशी चर्चा केल्यानंतर सर्व रासेयो स्वयंसेवक आणि स्वयंसेविकांनी संपुर्ण परिसराची स्वच्छता केली. तसेच दु.ठिक ३.३० वा. उद्घाटन समारंभ आयोजित करण्यात आला उद्घाटन समारंभाच्या अध्यक्षस्थानी महाविद्यालयाचे प्राचार्य श्री.नरेंद्र काळबांडे होते तर उद्घाटक म्हणून श्री.अशोक तायडे (गट विकास अधिकरी पं.स.मलकापूर) प्रमुख उपस्थिती म्हणून श्री. साळवे साहेब, (ग्रामसेवक वडोदा), सरपंच सौ. वर्षा भरत गायकवाड, उपसरपंच सौ. भिराबाई पद्माकर घोडकं, श्री.रविंद्र तळोदे (जि.प.उ.प्रा.मराठी शाळा वडोदा) मा.श्री.दत्तात्रय कोलते (कोषाध्यक्ष, लोकसेवा मंडळ, नरवेल) पो.पा.श्री.प्रल्हाद सोनोने, शाळा व्यवस्थापन समिती अध्यक्ष मा.श्री.गोविंद वानखेडे, श्री.संतोष घोडके आदी मान्यवर उपस्थित होते. मा.श्री. अशोक तायडे

> कायकारी प्रचित्रं, दादासाहेब धनाजी नाना चौधरी समाजकाये महाबिद्यालय मुख्यालय जिल्लाकाय

आपल्या भाषणातून आजचे युग हे तंत्रज्ञानाचे युग आहे, त्यामुळे प्रत्येक विद्यार्थ्याने व्यावसायिक शिक्षणावरोबर तंत्रज्ञानाचे शिक्षण घेवून रोजगाराच्या संधीचा फायदा ध्यावा व आपला विकास साधावा. तसेच राष्ट्रीय सेवा योजनेच्याा माध्यमातून गावातील प्रत्येक घरोघरी जावून प्रौढ साक्षरतेचे महत्व लोकांना पटवून देण्याचे आव्हान शिबिरार्थ्यांना केले.

तसेच मा. श्री. .साळवे साहेबांनी आपत्या विचार मंथनातून राष्ट्रीय सेवा योजना शिबीर हे श्रम व शिस्तीचे संस्कार केंद्र असुन प्रत्येक विद्यार्थ्यांच्या जीवनातील तो अमूल्य ठेवा आहे. आठ दिवसीय शिबीरात शिस्तीने राहून गावक-यांच्या मनात विश्वासाचे व सहकार्याचे विज पेरून गावक-यांच्या स्मरणात राहील असे महान कार्य करण्याचे आव्हान त्यांनी यावेळी केले. अध्यक्षीय भाषणात प्राचार्य, नरेंद्र काळबांडे यांनी राष्ट्रीय सेवा योजनेचा प्राचिन इतिहास व आजच्या परिस्थितीत रासेयांची वाटचाल याविषयी विविध उदाहरणांच्या दाखल्यातून उपरोक्त माहिती विद्यार्थ्यांना दिली. या कार्यक्रमाचे प्रास्ताविक रासेयां कार्यक्रम अधिकारी प्रात्देविदास दरेगावे यांनी केले तर सुत्रसंचालन रासेयो रवयंसेविका कु अंकिता पाटील हीने केले. आभार प्रदर्शन रासेयो स्वयंसेवक कु अर्चना भिसे हिने केले. शेवटी रासेयो गिताने कार्यक्रमाची सांगता करण्यात आली. त्यानंतर संध्याकाळी 06.00 वा. सर्व शिबीरार्थी गटा गटाने गावातून स्वच्छतेची नारे देत रॅली काढली. त्यानंतर संध्याकाळी प्रार्थनेनंतर जेवण व रात्री 08.00 वा. रासेयो स्वयंसेवकांनी देशमक्तीपर गीते सादर केली. रात्री 10.00 वा. सर्व शिबीरार्थी विश्रांतीसाठी निघाले.