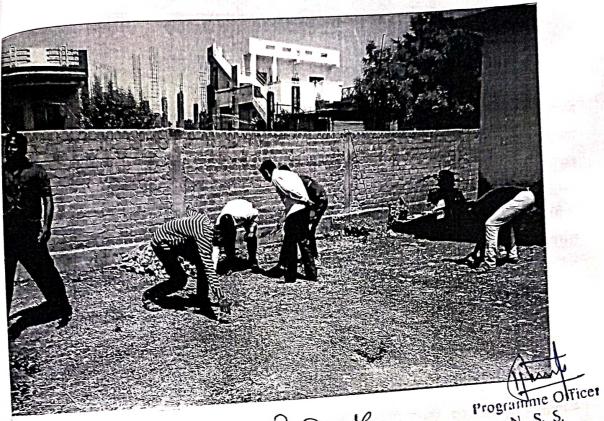

### राष्ट्रीय सेवायोजना विशेष शिबिर संपन्न

स्वच्छता करतांना राष्ट्रीय सेवा योजना पथकाचे शिबिरार्थी

तालुका प्रतिनिधी/ २१ डिसेंबर मलकापूर : 'स्थानिक दादासाहेब धनाजी नाना चौधरी समाजकार्य महाविद्यालयाचे राष्ट्रीय सेवा योजना पथकाचे विशेष शिबिर दत्तकग्राम वडोदा (पान्हेरा) येथे ८ ते १५ डिसेंबर या कालावधीत संपन्न

या शिबिरा दरम्यान ग्राम स्वच्छता, ग्रामदिंडी, शोषखड्ढे, सिमेंट बंधारा आदी उपक्रमाद्वारे गावात विकासाची कामे पुर्णत्वास नेण्याचा प्रयत्न केला. रात्री सांस्कृतिक कार्यक्रमाच्या माध्यमातून

कु. देहुती विशाल यडोदे, रा.निमगाव