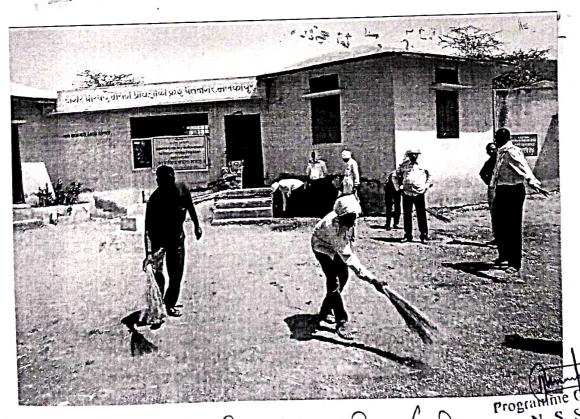

### राष्ट्रीय सेवायोजना विशेष शिबिर संपन्न

स्वच्छता करतांना राष्ट्रीय सेवा योजना पथकाचे शिबिरार्थी

तालुका प्रतिनिधी/ २१ डिसेंबर मलकापूर : 'स्थानिक दादासाहेब धनाजी नाना चौधरी समाजकार्य महाविद्यालयाचे राष्ट्रीय सेवा योजना पथकाचे विशेष शिबिर दत्तकग्राम वडोदा (पान्हेरा) येथे ८ ते १५ डिसेंबर या कालावधीत संपन्न

या शिबिरा दरम्यान ग्राम स्वच्छता, ग्रामदिंडी, शोषखड्ढे, सिमेंट बंधारा आदी उपक्रमाद्वारे गावात विकासाची कामे पुर्णत्वास नेण्याचा प्रयत्न केला. रात्री सांस्कृतिक कार्यक्रमाच्या माध्यमातून

कु. देहुती विशाल यडोदे, रा.निमगाव