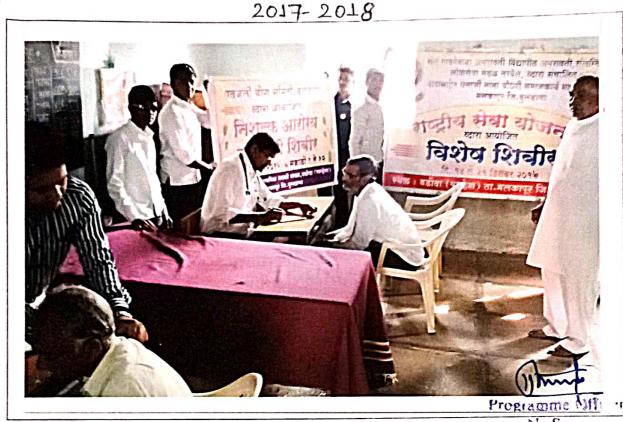

### एरस हिमामिमिल जनजाहती रेकी

ाहै, ११९२१ २०१६ रोजी एइस विमामित रेकिसे आग्रोमन मानकाप्र शहरातील उपिताला दुग्लाकाम प्राले होते. देलीसे उर्धाटन कटीर अपितला कराग्याम साले होते. देलीसे उर्धाटन कटीर अपितला दुग्लामगासे तेणकीय साधिकाक में, संगीति नाफरें गांभी केले. या देलीस्था साध्यमातुन महाविधाक-घास्या विधाय्यीमी प्रथमाक्यास्या माध्यमातुन एरम यानागिविश्वी ननमागृती केली. शेषरी कटीर उपानिल्हा राज्याकामा तेशकीय साधिक्यक मंग्राता क्रांस्था शांस्था मागिकशिनानंतर देलीसी मांग्राता क्रांग्या शांसी.

Programme Offices

N. S. S.

D. N. C. College of Social Work

MALKAPL D. St. Buld and

उप-जिल्हा रुग्णालय,

मलकापुर

आरोग्य विभाग

दिनांकः ०१/१२/२०१६

### <u>प्रशस्तीपत्र</u>

दादासाहेब धनाजी नाना चौधरी समाजकार्य महाविद्यालय, मलकापूर येथील विद्यार्थ्यांनी १ डिसेंबर, "जागतिक एड्स दिनानिमित" उपजिल्हा रुग्णालय मलकापूर द्वारा आयोजित "एड्स जनजागृती रॅली" मध्ये सहभागी होऊन समुदायामध्ये जनजागृती केली

या कार्याबाद्द्ल उपजिल्हा रुग्णालय, मलकापूर द्वारा महाविद्यालयाला प्रशस्तीपत्र देऊन सन्मानित करण्यात येत आहे.

Than

वैद्यिकय अधिक्षक (वर्ग-१) उपजिल्हा रुग्णालय मलकापूर

> जि .बुलडाणाः वैद्यकिय अधिसक(वर्ग-१) उपजिल्हा रूग्णालय,मलकामूरः जि.बुलडाणाः