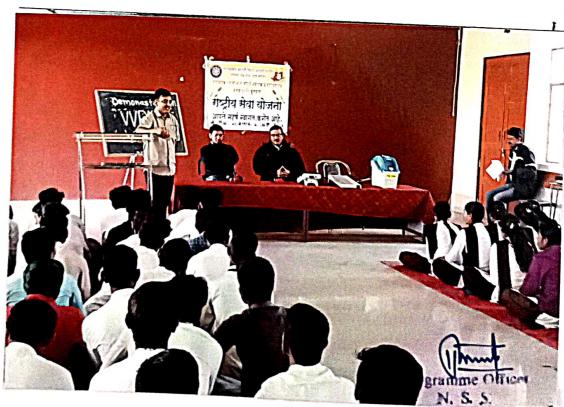

### एरस हिमामिमिल जनजाहती रेकी

ाहै, ११९२१ २०१६ रोजी एइस विमामित रेकिसे आग्रोमन मानकाप्र शहरातील उपिताला दुग्लाकाम प्राले होते. देलीसे उर्धाटन कटीर अपितला कराग्याम साले होते. देलीसे उर्धाटन कटीर अपितला दुग्लामगासे तेणकीय साधिकाक में, संगीति नाफरें गांभी केले. या देलीस्था साध्यमातुन महाविधाक-घास्या विधाय्यीमी प्रथमाक्यास्या माध्यमातुन एरम यानागिविश्वी ननमागृती केली. शेषरी कटीर उपानिल्हा राज्याकामा तेशकीय साधिक्यक मंग्राता क्रांस्था शांस्था मागिकशिनानंतर देलीसी मांग्राता क्रांग्या शांसी.

Programme Offices

N. S. S.

D. N. C. College of Social Work

MALKAPL D. St. Buld and

उप-जिल्हा रुग्णालय,

मलकापुर

आरोग्य विभाग

दिनांकः ०१/१२/२०१६