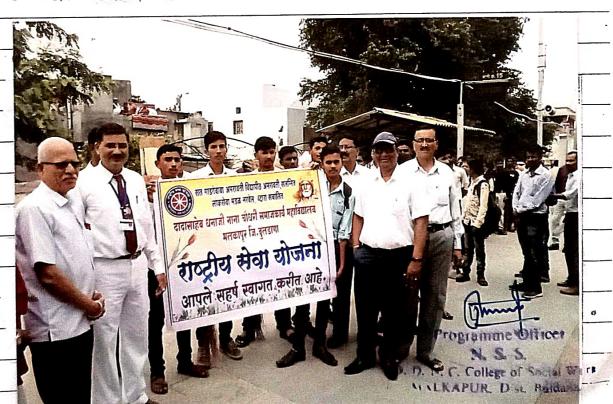

### राष्ट्रीय सेवायोजना विशेष शिबिर संपन्न

स्वच्छता करतांना राष्ट्रीय सेवा योजना पथकाचे शिबिरार्थी

तालुका प्रतिनिधी/ २१ डिसेंबर मलकापूर : 'स्थानिक दादासाहेब धनाजी नाना चौधरी समाजकार्य महाविद्यालयाचे राष्ट्रीय सेवा योजना पथकाचे विशेष शिबिर दत्तकग्राम वडोदा (पान्हेरा) येथे ८ ते १५ डिसेंबर या कालावधीत संपन्न

या शिबिरा दरम्यान ग्राम स्वच्छता, ग्रामदिंडी, शोषखड्ढे, सिमेंट बंधारा आदी उपक्रमाद्वारे गावात विकासाची कामे पुर्णत्वास नेण्याचा प्रयत्न केला. रात्री सांस्कृतिक कार्यक्रमाच्या माध्यमातून

कु. देहुती विशाल यडोदे, रा.निमगाव