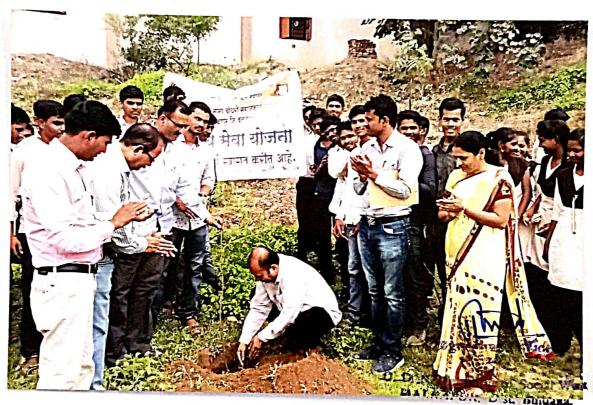

## ः शिबीय द्रम्यान शवावयाचे उपक्रम \*

१) प्रामस्बच्छता २) पर्यावरण जनजागृती ३) व्यसनमुक्ती ४) व्यक्तिमत्व विकास प्रतिस्थान क्षेत्र अपियान क्ष्म अप्रोच्य तपासणी ७) बेटी बचाव बेटी पढाव ८) कला व कौशल्य विकास उपक्रम

# शिबीराचे दरम्यान राबविण्याचा उपक्रम : स्वच्छ गाव सुंदर गाव

बुक-पोष्ट

श्री श्रीमती

पतंजली योग समिती केंद्र मलकापूर तर्फे प्राणायाम व योगशिबीर

- थी. इरिभाऊ षाटील, जेष्ठ राज्य सहागार पतंजली योग समिती
- श्री. प्रकाशजी बाबस्कार, तालुका अध्यक्ष भारत स्वा. न्या. मलकापूर
- शी. राजेंद्र रामदास खर्चे (योगशिक्षक), डॉ. गणेश बराडे, श्री. गुलाबराव गायकवाड,
- थी. संजय गायकवाड (योगशिक्षक)