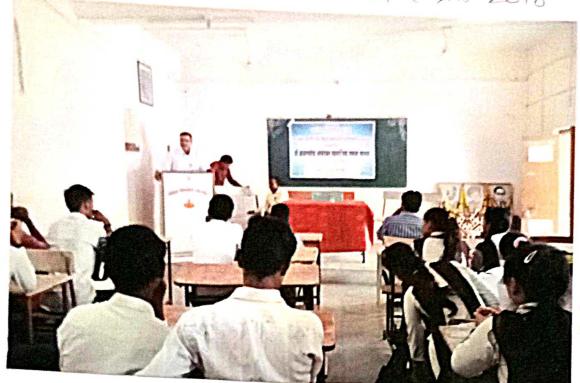

### निबंधात्मक अहवाल

दादासाहेब धनाजी नाना चौधरी समाजकार्य महाविद्यालय, मलकापूर येथील राष्ट्रीय सेवा योजनेचे विशेष शिबीर दि. 08.12.2016 ते 15.12.2016 या कालावधी दरम्यान दत्तकग्राम वडोदा (पान्हेरा) ता. मलकापूर जि. बुलडाणा येथे संपन्न झाले. दिनांक 08.12.2015 रोजी शिबीरार्थी सकाळी 09.00 वा. वडोदा (पान्हेरा) येथील शिबीरस्थळी जिल्हा परिषद उच्च प्राथमिक शाळा येथे पोहोचले. तेथे पोहचल्यानंतर आम्ही सर्वप्रथम गावकरी व ग्रामपंचायत सदस्यांशी चर्चा केली. यावेळी गावचे सरपच सौ. वर्षा भरत गायकवाड, उपसरपंच सौ. मिराबाई पद्माकर घोडके, शाळा व्यवस्थापन समिती सदस्य श्री. संतोष घोडके, पोलीस पाटील श्री. प्रल्हाद सोनोने, तंटामुक्ती अध्यक्ष संतोष गायकवाड, शाळा व्यवस्थापन समिती अध्यक्ष गोविंद वानखेडे, ग्रामसेवक श्री साळवे साहेब, जि.प.उ.प्र. मराठी शाळेचे मुख्याध्यापक रविंद्र जी. तळोदे, रा.से.यो. कार्यक्रम अधिकारी प्रा.देविदास दरेगावे, रा.से.यो. सहकार्यकम अधिकारी कु.प्रतिभा वराडे उपस्थित होते. त्यानंतर 15.12.2016 पर्यंतच्या श्रमदानाची रूपरेषा आखली. ग्रामस्थांशी चर्चा केल्यानंतर सर्व रासेयो स्वयंसेवक आणि स्वयंसेविकांनी संपुर्ण परिसराची स्वच्छता केली. तसेच दु.ठिक ३.३० वा. उद्घाटन समारंभ आयोजित करण्यात आला उद्घाटन समारंभाच्या अध्यक्षस्थानी महाविद्यालयाचे प्राचार्य श्री.नरेंद्र काळबांडे होते तर उद्घाटक म्हणून श्री.अशोक तायडे (गट विकास अधिकरी पं.स.मलकापूर) प्रमुख उपस्थिती म्हणून श्री. साळवे साहेब, (ग्रामसेवक वडोदा), सरपंच सौ. वर्षा भरत गायकवाड, उपसरपंच सौ. भिराबाई पद्माकर घोडकं, श्री.रविंद्र तळोदे (जि.प.उ.प्रा.मराठी शाळा वडोदा) मा.श्री.दत्तात्रय कोलते (कोषाध्यक्ष, लोकसेवा मंडळ, नरवेल) पो.पा.श्री.प्रल्हाद सोनोने, शाळा व्यवस्थापन समिती अध्यक्ष मा.श्री.गोविंद वानखेडे, श्री.संतोष घोडके आदी मान्यवर उपस्थित होते. मा.श्री. अशोक तायडे

> कायकारी प्रचित्रं, दादासाहेब धनाजी नाना चौधरी समाजकाये महाबिद्यालय मुख्यालय जिल्लाकाय

आपल्या भाषणातून आजचे युग हे तंत्रज्ञानाचे युग आहे, त्यामुळे प्रत्येक विद्यार्थ्याने व्यावसायिक शिक्षणावरोबर तंत्रज्ञानाचे शिक्षण घेवून रोजगाराच्या संधीचा फायदा ध्यावा व आपला विकास साधावा. तसेच राष्ट्रीय सेवा योजनेच्याा माध्यमातून गावातील प्रत्येक घरोघरी जावून प्रौढ साक्षरतेचे महत्व लोकांना पटवून देण्याचे आव्हान शिबिरार्थ्यांना केले.