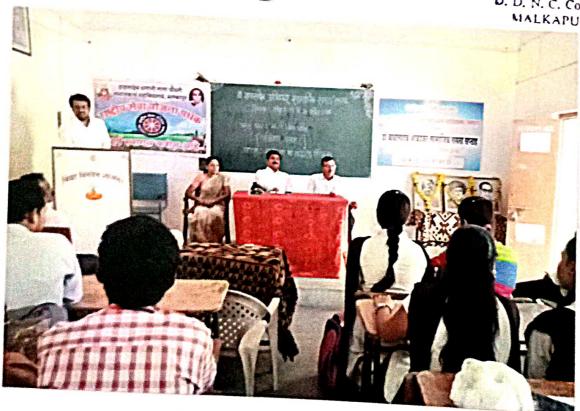

कार्यकारी प्राचीर्य, दादासाहेब धनाजी नानः चौधरी समाजकार्य महाविद्यालयः, महकापुर, जि. बल्डाणाः स्थळी पोहचले. सर्वप्रथम 100 फुट लांब, 40 फुट रूंव व 30 फुट खोल असलेल्या बंधा-यातील काटेरी झुडपे, गवत व मोठी दगडे यांची रवच्छता केली. यांवेळी ग्रामसेवक श्री साळवे, सरपंच सौ.वर्षा भरत गायकवाड, श्री. संतोष घोडके, ग्रा.पं.सदस्य श्री. शत्रुच्च गायकवाड, पो.पो. श्री. प्रल्हाद सोनोने, रासेयो कार्यकम अधिकारी प्रा. देविदास दरेगावे व गावकरी मंडळी उपस्थित होते. श्रमदानानंतर सर्व शिबीरार्थी दु.ठिक 12.00 वा. भोजन व वैयक्ति स्वच्छतेसाठी शिबीरास्थळी पोहचले. त्यानंतर दु ठिक 03.00 वा. बौध्दीक सत्रात मा.श्री.डॉ.रमाकांत कोलते (उपाध्यक्ष लोकसेवा मंडळ, नरवेल) व मा. प्रा.श्री.अनंत अट्रावलकर (सदस्य लोकसेवा मंडळ, नरवेल) सरांनी आपल्या भाषणात राष्ट्रीय सेवा योजना है विद्यार्थ्याचे हाकाचे व्यासपिठ असून विद्यार्थ्यांनी या शिबीरातून आनंत, उत्कर्ष व प्रेरणा घेऊन दत्तकग्रामात आपल्या कार्यातून वेगळा असा उसा उमटवण्याचा संदेश दिला तर मा.प्रा. डॉ.रमाकांत कोलते सरांनी आपल्या मार्गदर्शनात 'विद्यार्थ्यांचा सर्वात मोठा अलंकार हा प्रामाणीकपणा असून तो विद्यार्थ्यांनी सत्तत आपल्या सोबत ठेवावा ज्यातून तुम्ही स्वतःचा सर्वांगीण विकास कराल. यांवेळी रासेयो कार्यकम अधिकारी प्रा.देविदास दरेगावे, श्री.शेखर कोलते व्यासपिठावर उपस्थित होते. त्यानंतर सायं. 06.00 वा. प्रार्थना व स्फूर्तीगीते झाली. सायं.07.00 वा. स्नेहगोजन आटोपून राजी 08.00 वा. सांस्कृतीक कार्यकात विद्यार्थ्यांनी एकांकीका, भारूडे, नाटके, गाडगे महाराजांच भजन व देशभवतीपर गिते सादर करून गावक-यांच्या मनात राष्ट्रभक्तीची भावना जागृत केली. राजी ठिक 10.00 वा. सर्व शिबीरार्थी विश्रांतीसाठी निघाले.

दि.11.12.2016 रोजी स. ठिक 06.00 वा. मा.श्री.हरिभाउः पाटील व मा.श्री. प्रकाशजी बावस्कार सरांनी प्रार्थना व योगासने घेतली. स. 07.0 वा सर्व रारोयो स्वयंसेवक व स्वयंसेविकांनी 'स्वच्छ गाव सुंदर गाव' असे नारे देत गावातुन रॅली काढली. स. 08.00 वा. नाश्ता व चहा घेतल्यानंतर स.ठिक ०९.०० वा. दत्तकग्रामातील पूर्वनियोजीत प्रकल्पस्थळी पोहोचलो व सिमेंट बंधाऱ्याच्या खोदकामास सुरुवात केली. यावेळी गटा – गटाने सर्व स्वयंसेवकांनी 04 फूट खोल व 05 फुट रुंद खोदकाम केले व दु. ठिक 12.00 वा. वैयक्तिक स्वच्छता व भोजनासाठी शिबीरस्थळी पोहचले. दुपारी ठिक 03.00 वा. बौध्दीक सत्रात मा.श्री.गजानन कोल्हे (समाजिक प्रबोधनकार कु-हा काकोडा) तसेच मा. प्रशांत खर्चे (सचिव लोकसेवा मंडळ, नरवेल) कु. राधिका सुपे, मा.श्री. नितीन बगाडे, मा.कु. निकिता बगाडे, मा.कु शबाना कुबेर, मा.सौ.निलकंठ मॅडम, (उच्च प्राथमिक मराठी शाळा वडोदा) तसेच रासेयो कार्यकम अधिकारी प्रा.देविदास दरेगावे, रासेयो सहकार्यक्रम अधिकारी कू.प्रतिभा वराडे आदी मान्यवर व्यासपिठावर उपस्थित होते. आपल्या मार्गदर्शनात मा.श्री.गजानन कोल्हे यांनी "आजच्या पिढीत व्यसनाधिनतेचे वाढलेले प्रमाण म्हणजे युवाशक्तीला लागलेला कलंक असुन तो पूर्णपणे नष्ट करण्यासाठी युवाशक्तीने दृढ निश्चिय करून मी व्यसनापासून दुर राहून निरोगी आरोग्य जीवन जगण्याचा संकल्प करेल अशी शपथ घेण्याचे मार्मीक आवाहन केले. तसेच मा.श्री.नितीन बगाडे सरांनी 'युवा' म्हणजे वायु' जर प्रत्येक विद्यार्थ्याने प्रामाणिकपणे सदिवचार मनात रूजविले तर भारतीय युवाशक्ती "भारताला महासत्ता बनविण्यापासून रोख्र शकणार नाही" तसेच मा. श्री. प्रशांत खर्चे यांचे सुध्दा समायोजित भाषण झाले. त्यानंतर सायं. 06.00 वा. प्रार्थना व लोकिंगिते झाली. सायं. 07.00 वा. रनेह भोजन आटोपून रात्री 08.00 वा. सांस्कृतीक कार्यक्रमात मा.श्री. मिलींद डोंगरदिवे यांच्या समता कला पथकाने "बेटी बचाओ, बेटी पढाओ" शारिरीक चंगळवादात अडकलेली तरूणाई, भ्रष्टाचार, सामाजिक एकता, हागणदारीमुक्त गाव, हुंडा पध्दती इ. अनेक विषयावर नाटीका सादर करून गावकऱ्यांच्या मनात जाणीव जागृती केली. त्यानंतर रात्री ठिक 10.30 वा. सर्व शिबीरार्थी विश्रांतीसाठी निघाले.