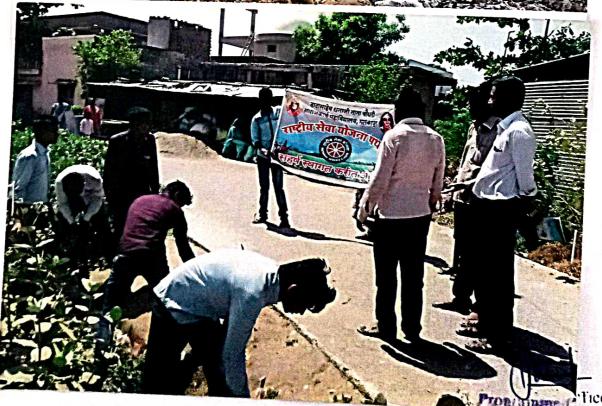

### राष्ट्रीय सेवायोजना विशेष शिबिर संपन्न

स्वच्छता करतांना राष्ट्रीय सेवा योजना पथकाचे शिबिरार्थी

तालुका प्रतिनिधी/ २१ डिसेंबर मलकापूर : 'स्थानिक दादासाहेब धनाजी नाना चौधरी समाजकार्य महाविद्यालयाचे राष्ट्रीय सेवा योजना पथकाचे विशेष शिबिर दत्तकग्राम वडोदा (पान्हेरा) येथे ८ ते १५ डिसेंबर या कालावधीत संपन्न

या शिबिरा दरम्यान ग्राम स्वच्छता, ग्रामदिंडी, शोषखड्ढे, सिमेंट बंधारा आदी उपक्रमाद्वारे गावात विकासाची कामे पुर्णत्वास नेण्याचा प्रयत्न केला. रात्री सांस्कृतिक कार्यक्रमाच्या माध्यमातून

कु. देहुती विशाल यडोदे, रा.निमगाव