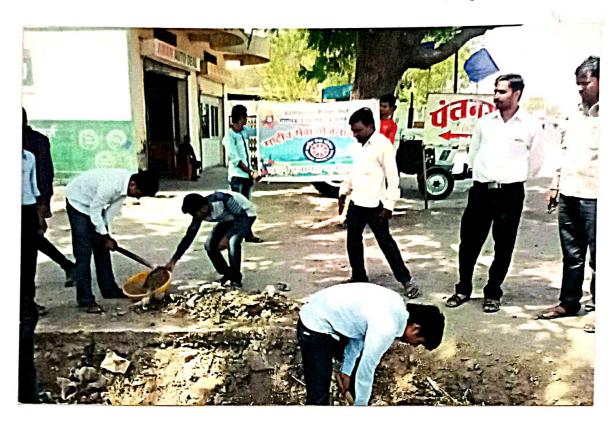

### राष्ट्रीय सेवायोजना विशेष शिबिर संपन्न

स्वच्छता करतांना राष्ट्रीय सेवा योजना पथकाचे शिबिरार्थी

तालुका प्रतिनिधी/ २१ डिसेंबर मलकापूर : 'स्थानिक दादासाहेब धनाजी नाना चौधरी समाजकार्य महाविद्यालयाचे राष्ट्रीय सेवा योजना पथकाचे विशेष शिबिर दत्तकग्राम वडोदा (पान्हेरा) येथे ८ ते १५ डिसेंबर या कालावधीत संपन्न

या शिबिरा दरम्यान ग्राम स्वच्छता, ग्रामदिंडी, शोषखड्ढे, सिमेंट बंधारा आदी उपक्रमाद्वारे गावात विकासाची कामे पुर्णत्वास नेण्याचा प्रयत्न केला. रात्री सांस्कृतिक कार्यक्रमाच्या माध्यमातून

कु. देहुती विशाल यडोदे, रा.निमगाव