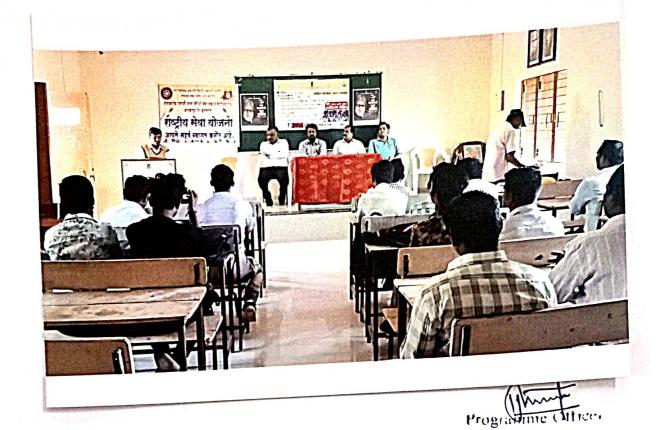

### राष्ट्रीय सेवायोजना विशेष शिबिर संपन्न

स्वच्छता करतांना राष्ट्रीय सेवा योजना पथकाचे शिबिरार्थी

तालुका प्रतिनिधी/ २१ डिसेंबर मलकापूर : 'स्थानिक दादासाहेब धनाजी नाना चौधरी समाजकार्य महाविद्यालयाचे राष्ट्रीय सेवा योजना पथकाचे विशेष शिबिर दत्तकग्राम वडोदा (पान्हेरा) येथे ८ ते १५ डिसेंबर या कालावधीत संपन्न

या शिबिरा दरम्यान ग्राम स्वच्छता, ग्रामदिंडी, शोषखड्ढे, सिमेंट बंधारा आदी उपक्रमाद्वारे गावात विकासाची कामे पुर्णत्वास नेण्याचा प्रयत्न केला. रात्री सांस्कृतिक कार्यक्रमाच्या माध्यमातून

कु. देहुती विशाल यडोदे, रा.निमगाव

ं अ

इ

या शिबिराच्या यशस्वीतेसाठी महाविद्यालयाचे प्राचार्य नरेंद्र काळबांडे, सर्व शिक्षक व शिक्षकेचर कर्मचारी. सरपंच सौ. वर्षा भरत गायकवाड, उपसरपंच सौ. मिराबाई पद्माकर घोडके, सर्व ग्रा.मं. सदस्य, शाळा व्यवस्थापन समिती सदस्य, जि.प.उच्च प्रा.मराठी शाळेचे मुख्याध्यापक रविंद्र तळोदे, सर्व शिक्षक व शिक्षकेचर कर्मचारी ग्रामस्थांचे सहकार्य लाभले.