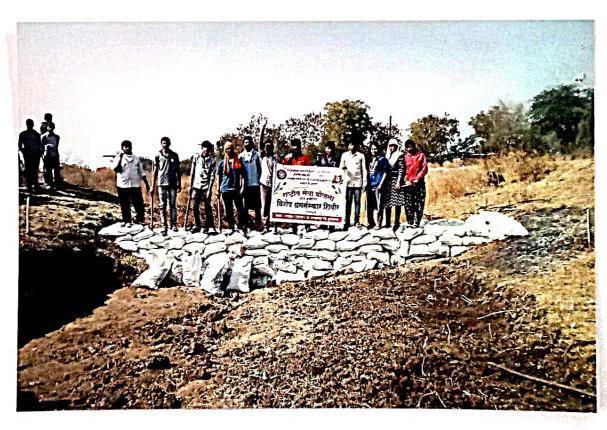

सायं. ६ ते ७ रात्री ८ ते १० सांस्कृतिक कार्यक्रम. प्रार्थना व देशभक्तीपर गीते

बुधवार, दि. १४/१२/२०१६

सकाळी ९ ते १२ सकाळी ६ वा. मा.डॉ. अमित चौधरी (BAMS.M.D. पुणे), डॉ. विनोद हागे (जनरल सर्जन) मा.डॉ. मितेश टावरी (बलरोग तज्ञ), मा.डॉ. निरज क्षिरसागर (नेत्रतज्ञ) 'मोफत आरोग्य तपासणी शिबीर'- मा.डॉ.राजेश झंवर (जनरल सर्जन), प्राथना व योगासने