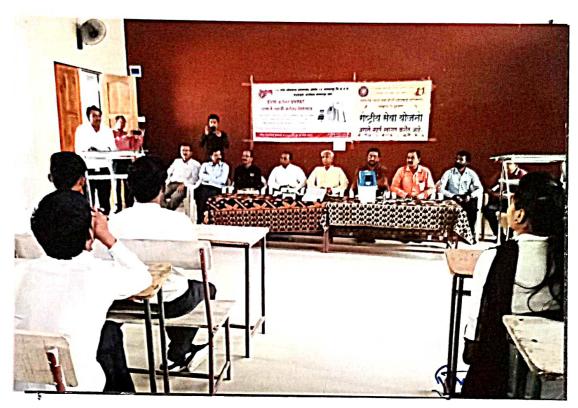

### निबंधात्मक अहवाल

दादासाहेब धनाजी नाना चौधरी समाजकार्य महाविद्यालय, मलकापूर येथील राष्ट्रीय सेवा योजनेचे विशेष शिबीर दि. 08.12.2016 ते 15.12.2016 या कालावधी दरम्यान दत्तकग्राम वडोदा (पान्हेरा) ता. मलकापूर जि. बुलडाणा येथे संपन्न झाले. दिनांक 08.12.2015 रोजी शिबीरार्थी सकाळी 09.00 वा. वडोदा (पान्हेरा) येथील शिबीरस्थळी जिल्हा परिषद उच्च प्राथमिक शाळा येथे पोहोचले. तेथे पोहचल्यानंतर आम्ही सर्वप्रथम गावकरी व ग्रामपंचायत सदस्यांशी चर्चा केली. यावेळी गावचे सरपच सौ. वर्षा भरत गायकवाड, उपसरपंच सौ. मिराबाई पद्माकर घोडके, शाळा व्यवस्थापन समिती सदस्य श्री. संतोष घोडके, पोलीस पाटील श्री. प्रल्हाद सोनोने, तंटामुक्ती अध्यक्ष संतोष गायकवाड, शाळा व्यवस्थापन समिती अध्यक्ष गोविंद वानखेडे, ग्रामसेवक श्री साळवे साहेब, जि.प.उ.प्र. मराठी शाळेचे मुख्याध्यापक रविंद्र जी. तळोदे, रा.से.यो. कार्यक्रम अधिकारी प्रा.देविदास दरेगावे, रा.से.यो. सहकार्यकम अधिकारी कु.प्रतिभा वराडे उपस्थित होते. त्यानंतर 15.12.2016 पर्यंतच्या श्रमदानाची रूपरेषा आखली. ग्रामस्थांशी चर्चा केल्यानंतर सर्व रासेयो स्वयंसेवक आणि स्वयंसेविकांनी संपुर्ण परिसराची स्वच्छता केली. तसेच दु.ठिक ३.३० वा. उद्घाटन समारंभ आयोजित करण्यात आला उद्घाटन समारंभाच्या अध्यक्षस्थानी महाविद्यालयाचे प्राचार्य श्री.नरेंद्र काळबांडे होते तर उद्घाटक म्हणून श्री.अशोक तायडे (गट विकास अधिकरी पं.स.मलकापूर) प्रमुख उपस्थिती म्हणून श्री. साळवे साहेब, (ग्रामसेवक वडोदा), सरपंच सौ. वर्षा भरत गायकवाड, उपसरपंच सौ. भिराबाई पद्माकर घोडकं, श्री.रविंद्र तळोदे (जि.प.उ.प्रा.मराठी शाळा वडोदा) मा.श्री.दत्तात्रय कोलते (कोषाध्यक्ष, लोकसेवा मंडळ, नरवेल) पो.पा.श्री.प्रल्हाद सोनोने, शाळा व्यवस्थापन समिती अध्यक्ष मा.श्री.गोविंद वानखेडे, श्री.संतोष घोडके आदी मान्यवर उपस्थित होते. मा.श्री. अशोक तायडे

> कायकारी प्रचित्रं, दादासाहेब धनाजी नाना चौधरी समाजकाये महाबिद्यालय मुख्यालय जिल्लाकाय

आपल्या भाषणातून आजचे युग हे तंत्रज्ञानाचे युग आहे, त्यामुळे प्रत्येक विद्यार्थ्याने व्यावसायिक शिक्षणावरोबर तंत्रज्ञानाचे शिक्षण घेवून रोजगाराच्या संधीचा फायदा ध्यावा व आपला विकास साधावा. तसेच राष्ट्रीय सेवा योजनेच्याा माध्यमातून गावातील प्रत्येक घरोघरी जावून प्रौढ साक्षरतेचे महत्व लोकांना पटवून देण्याचे आव्हान शिबिरार्थ्यांना केले.

तसेच मा. श्री. .साळवे साहेबांनी आपत्या विचार मंथनातून राष्ट्रीय सेवा योजना शिबीर हे श्रम व शिस्तीचे संस्कार केंद्र असुन प्रत्येक विद्यार्थ्यांच्या जीवनातील तो अमूल्य ठेवा आहे. आठ दिवसीय शिबीरात शिस्तीने राहून गावक-यांच्या मनात विश्वासाचे व सहकार्याचे विज पेरून गावक-यांच्या स्मरणात राहील असे महान कार्य करण्याचे आव्हान त्यांनी यावेळी केले. अध्यक्षीय भाषणात प्राचार्य, नरेंद्र काळबांडे यांनी राष्ट्रीय सेवा योजनेचा प्राचिन इतिहास व आजच्या परिस्थितीत रासेयांची वाटचाल याविषयी विविध उदाहरणांच्या दाखल्यातून उपरोक्त माहिती विद्यार्थ्यांना दिली. या कार्यक्रमाचे प्रास्ताविक रासेयां कार्यक्रम अधिकारी प्रात्देविदास दरेगावे यांनी केले तर सुत्रसंचालन रासेयो रवयंसेविका कु अंकिता पाटील हीने केले. आभार प्रदर्शन रासेयो स्वयंसेवक कु अर्चना भिसे हिने केले. शेवटी रासेयो गिताने कार्यक्रमाची सांगता करण्यात आली. त्यानंतर संध्याकाळी 06.00 वा. सर्व शिबीरार्थी गटा गटाने गावातून स्वच्छतेची नारे देत रॅली काढली. त्यानंतर संध्याकाळी प्रार्थनेनंतर जेवण व रात्री 08.00 वा. रासेयो स्वयंसेवकांनी देशमक्तीपर गीते सादर केली. रात्री 10.00 वा. सर्व शिबीरार्थी विश्रांतीसाठी निघाले.