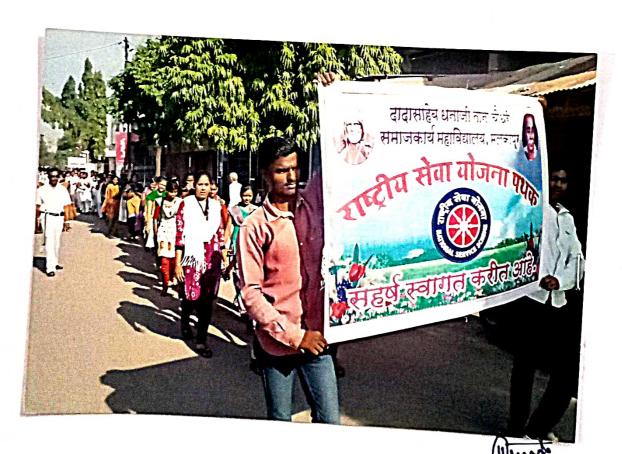

## दादासाहेब धनाजी नाना चौधरी

समाजकार्य महाविद्यालय, मलकापूर 🗗 बुलडाणा - ४४३१०१ राष्ट्रीय सेवा योजना पथका द्दारा आयोजित

दि. ०८ डिसेंबर २०१६ ते १५ डिसेंबर २०१६

### शिबीर स्थळ : दत्तकग्राम वडोदा, ता. मलकापूर, जि. बुलडाणा \* निमंत्रण पत्रिका \*

योजना पथकाचे विशेष शिबीर दि. ०८ डिसेंबर २०१६ ते १५ डिसेंबर २०१६ या दरम्यान या शिबीरातील विविध कार्यक्रमास आपली उपस्थिती प्रार्थनीय आहे दत्तकग्राम वडोदा, ता. मलकापूर, जि. बुलडाणा येथे आयोजित करण्यात आले आहे. आमच्या महाविद्यालयाचे २०१६-२०१७ या शैक्षणिक सत्रातील राष्ट्रीय सेवा