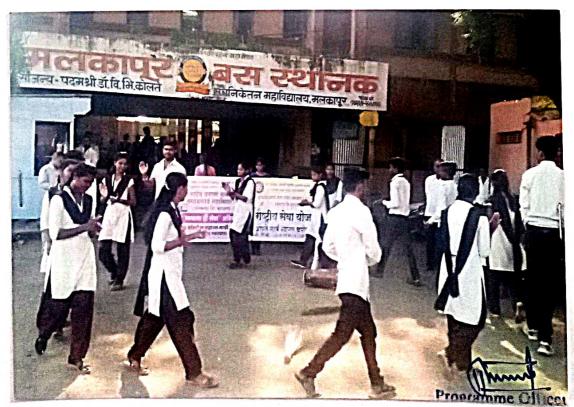

### एरस हिमामिमिल जनजाहती रेकी

ाहै, ११९२१ २०१६ रोजी एइस विमामित रेकिसे आग्रोमन मानकाप्र शहरातील उपिताला दुग्लाकाम प्राले होते. देलीसे उर्धाटन कटीर अपितला कराग्याम साले होते. देलीसे उर्धाटन कटीर अपितला दुग्लामगासे तेणकीय साधिकाक में, संगीति नाफरें गांभी केले. या देलीस्था साध्यमातुन महाविधाक-घास्या विधाय्यीमी प्रथमाक्यास्या माध्यमातुन एरम यानागिविश्वी ननमागृती केली. शेषरी कटीर उपानिल्हा राज्याकामा तेशकीय साधिक्यक मंग्राता क्रांस्था शांस्था मागिकशिनानंतर देलीसी मांग्राता क्रांग्या शांसी.

Programme Offices

N. S. S.

D. N. C. College of Social Work

MALKAPL D. St. Buld and

उप-जिल्हा रुग्णालय,

मलकापुर

आरोग्य विभाग

दिनांकः ०१/१२/२०१६

### <u>प्रशस्तीपत्र</u>

दादासाहेब धनाजी नाना चौधरी समाजकार्य महाविद्यालय, मलकापूर येथील विद्यार्थ्यांनी १ डिसेंबर, "जागतिक एड्स दिनानिमित" उपजिल्हा रुग्णालय मलकापूर द्वारा आयोजित "एड्स जनजागृती रॅली" मध्ये सहभागी होऊन समुदायामध्ये जनजागृती केली

या कार्याबाद्द्ल उपजिल्हा रुग्णालय, मलकापूर द्वारा महाविद्यालयाला प्रशस्तीपत्र देऊन सन्मानित करण्यात येत आहे.

Than

वैद्यिकय अधिक्षक (वर्ग-१) उपजिल्हा रुग्णालय मलकापूर

> जि .बुलडाणाः वैद्यकिय अधिसक(वर्ग-१) उपजिल्हा रूग्णालय,मलकामूरः जि.बुलडाणाः