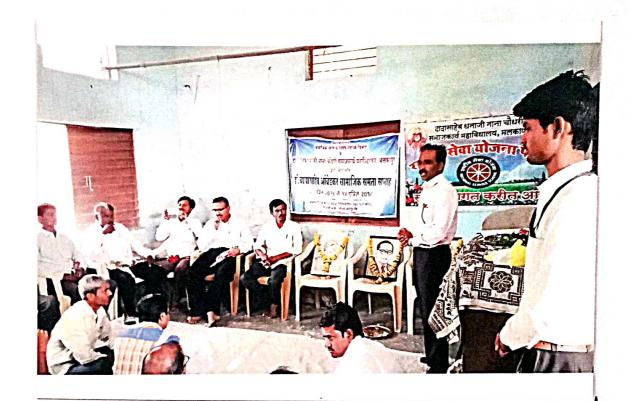

दि.15.12.2016 रोजी स.टिक 06.00 वा. प्रा-दिगंबर सावंत व रानेयों कार्यकम अधिकारी प्रा-देविदास दरेगावे यांनी प्रार्थनेनंतर योगासने घेतली. स. 08 00 वा. अल्पोपहारानंतर श्रमदानात गावाच्या उत्तर दिशेकडे असलेल्या संत वियोगी महाराज आश्रमशाळेच्या। आवाराची स्वच्छता केली यात आश्रमाभोवती असलेली काटेरी झुडपे, गाजर गवत यांची स्वच्छता केली. तसेच आश्रमाभोवती असलेल्या वृक्षांना पाणी घालने व रोपटयांना कुंपन घालण्याचे काम विद्यार्थ्यांनी केले. दु तिक 12.00 वा. सर्व विद्यार्थी शिवीर मुक्काम स्थळी पोहचले. वैयक्तिक स्वच्छता व भोजन आटोपून दुपारी ठिक ०३.०० वा शिवीर रामारोपाचा कार्यक्रम सुरू झाला. या समारोप कार्यकमाच्याा अध्यक्षरथानी महाविद्यालयाचे प्राचार्य नरेंद्र काळवांडे होते. प्रमुख मार्गदर्शक मा.सी.वर्षा भरत गायकवाड (सरपंच, वडोदा) तसेच प्रमुख उपस्थिती म्हणून गिरावाई घोडकं, उपसरपंच, श्री. रविंद तळोदे, मुख्याध्यापक, प्रल्हाद सोनोने, शा.व्य.रा.अध्यक्ष श्री.नितीन बगाडे, सो.वगाडे मॅडम, माळी मॅडम, शबाना मॅडम, श्री. भिमराव गावयकवाड, ग्रा.पं. सदस्य मिलीद इगळे, ग्रा.पं सदस्य, वडोदा, पो.पाटील श्री. प्रल्हाद सोनोने, श्री. संतोष घोडके, रासेयो कार्यकम अधिकारी प्रा.देविदास दरेगावे, सहकार्यकअधिकारी कु.प्रतिभा वराडे, प्रा.दिगंबर सावंत आदि मान्यवर उपस्थित होते. शिबीर समारोपाचे प्रमुख मार्गदर्शक सौ वर्षा भरत गायकवाड यांनी आपल्या भाषणात राष्ट्रीय सेवा योजनेचे हे शिवीर आपल्या गावासाठी एक प्रेरनास्त्रोत ठरेल. 07 दिवसात आपल्या गावात येऊन विविध विषयावर जनजागृती केली याबद्दल त्यांच्या या कार्यासाठी शुभेच्छा दिल्या व पुढच्या वर्षी आपल्याच गावात शिबीर घेण्याची विनंती केली. तसेच शाळेचे मुख्याध्यापक श्री.रविंद्र तळोदे यांनी आपल्या भाषणात राष्ट्रीय सेवा योजनेचे हे शिबीर प्रत्येक गावासाठी एक संजीवनी ठरेल त्यातुन ग्रामस्थांना प्रेरणा व नविन दिशा मिळेल यात शंका नाही. तसेच या शिवीरात सहभागी विद्यार्थ्यांची शिस्त, नम्रता, व कामाप्रती असलेली निष्ठा, सेवाभाव या गुणांचे कौतुक करून विद्यार्थ्यांनी ठेवलेल्या श्रममूल्यांविषयी आनंद व्यक्त केला. कार्यकमाचे अध्यक्ष महाविद्यालयाचे प्राचार्य श्री. नरेंद्र काळबांडे यानी आपल्या भाषणात राष्ट्रीय सेवा योजना हे विद्यार्थ्यांचे हक्काचे व्यासिपठ असुन विद्यार्थ्यांना या सात दिवसात ज्या चांगल्या गोष्टी संपादीत केल्या त्याचे तंतोतंत पालन जर दैनंदिन जीवनात केले तर तुम्हाला तुमच्या यशापासून कोणीही दूर ठेऊ शकणार नाही. व तुम्ही तुमचे कल्याण कराल तेव्हा उटा जागे व्हा व कार्य करा असे आवाहन केले. त्यानंतर रासेयो स्वयंसेवक श्री. प्रदुम कोरडे व रासेयो रवयंसेविका कु. अंकिता पाटील यांनी मनोगत माडले तसेच कार्यक्रमाचे प्रास्ताविक रासेयों कार्यकम अधिकारी प्रा.देविदास दरेगावे यांनी केले. सूत्रसंचालन रासेयो स्वयंसेवक गौरव भिडे यांनी केले. आभार कु. प्रज्ञा पवार यांनी केले. शेवटी रासेयो गीताने कार्यक्रमाची सांगता करण्यात आली. यानंतर रासेयो स्वयंसेवक व रवयंसेविकांनी दैनंदिन अहवाल भरून रासेयो कार्यक्रम अधिकारी यांच्याकडे सुपूर्द केला. व गाव-यांनी शिबीरार्थ्यांना निरोप दिला व सायंकाळी ठिक ०६.३० वा. सर्व शिबीरार्थी मलकापूरहून आपआपल्या घराकडे रवाना आले.