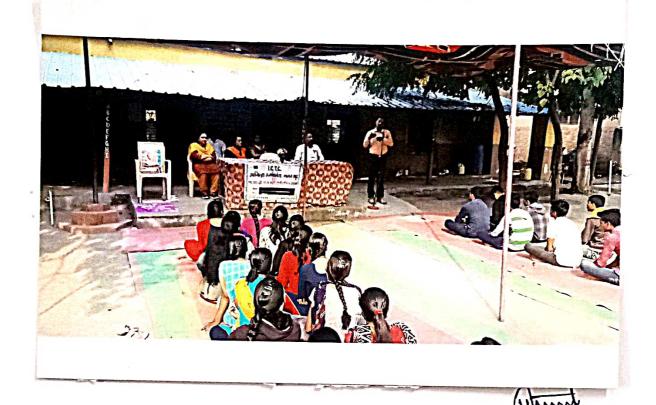

### एरस हिमामिमिल जनजाहती रेकी

ाहै, ११९२१ २०१६ रोजी एइस विमामित रेकिसे आग्रोमन मानकाप्र शहरातील उपिताला दुग्लाकाम प्राले होते. देलीसे उर्धाटन कटीर अपितला कराग्याम साले होते. देलीसे उर्धाटन कटीर अपितला दुग्लामगासे तेणकीय साधिकाक में, संगीति नाफरें गांभी केले. या देलीस्था साध्यमातुन महाविधाक-घास्या विधाय्यीमी प्रथमाक्यास्या माध्यमातुन एरम यानागिविश्वी ननमागृती केली. शेषरी कटीर उपानिल्हा राज्याकामा तेशकीय साधिक्यक मंग्राता क्रांस्था शांस्था मागिकशिनानंतर देलीसी मांग्राता क्रांग्या शांसी.

Programme Offices

N. S. S.

D. N. C. College of Social Work

MALKAPL D. St. Buld and

उप-जिल्हा रुग्णालय,

मलकापुर

आरोग्य विभाग

दिनांकः ०१/१२/२०१६

### <u>प्रशस्तीपत्र</u>

दादासाहेब धनाजी नाना चौधरी समाजकार्य महाविद्यालय, मलकापूर येथील विद्यार्थ्यांनी १ डिसेंबर, "जागतिक एड्स दिनानिमित" उपजिल्हा रुग्णालय मलकापूर द्वारा आयोजित "एड्स जनजागृती रॅली" मध्ये सहभागी होऊन समुदायामध्ये जनजागृती केली

या कार्याबाद्द्ल उपजिल्हा रुग्णालय, मलकापूर द्वारा महाविद्यालयाला प्रशस्तीपत्र देऊन सन्मानित करण्यात येत आहे.

Than

वैद्यिकय अधिक्षक (वर्ग-१) उपजिल्हा रुग्णालय मलकापूर

> जि .बुलडाणाः वैद्यकिय अधिसक(वर्ग-१) उपजिल्हा रूग्णालय,मलकामूरः जि.बुलडाणाः