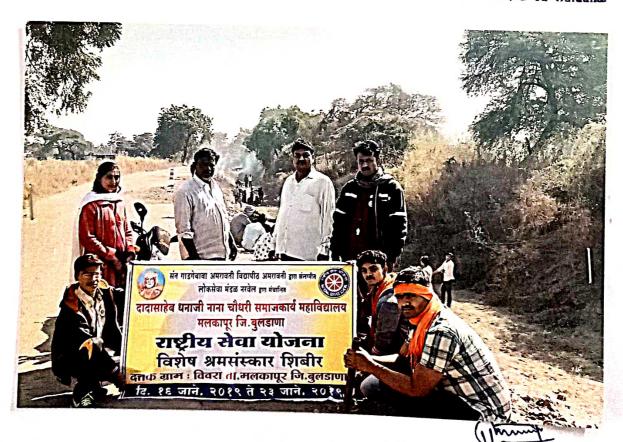

## दादासाहेब धनाजी नाना चौधरी

समाजकार्य महाविद्यालय, मलकापूर 🗗 बुलडाणा - ४४३१०१ राष्ट्रीय सेवा योजना पथका द्दारा आयोजित

दि. ०८ डिसेंबर २०१६ ते १५ डिसेंबर २०१६

### शिबीर स्थळ : दत्तकग्राम वडोदा, ता. मलकापूर, जि. बुलडाणा \* निमंत्रण पत्रिका \*

योजना पथकाचे विशेष शिबीर दि. ०८ डिसेंबर २०१६ ते १५ डिसेंबर २०१६ या दरम्यान या शिबीरातील विविध कार्यक्रमास आपली उपस्थिती प्रार्थनीय आहे दत्तकग्राम वडोदा, ता. मलकापूर, जि. बुलडाणा येथे आयोजित करण्यात आले आहे. आमच्या महाविद्यालयाचे २०१६-२०१७ या शैक्षणिक सत्रातील राष्ट्रीय सेवा

### दादासाहेब धनाजी नाना चौधरी समाजकार्य महाविद्यालय, मलकापूर जि. बुलडाणा

राष्ट्रीय सेवा योजना विशेष शिवीर दिनांक :- ०८ डिसेंबर २०१६ ते १५ डिसेंबर २०१७

सत्र :- २०१६ - २०१७

दत्तकग्राम -वडोदा (पान्हेरा)