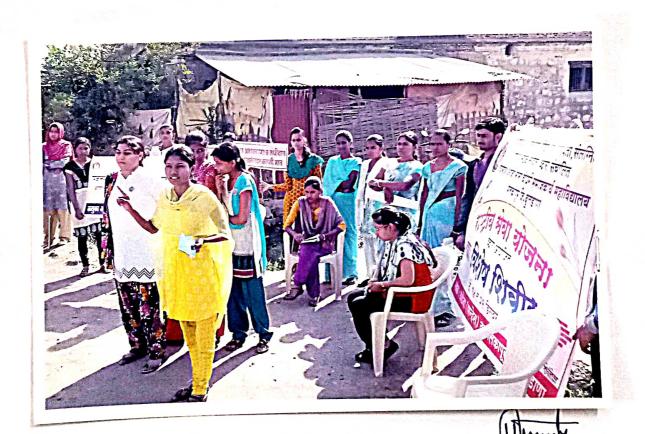

### राष्ट्रीय सेवायोजना विशेष शिबिर संपन्न

स्वच्छता करतांना राष्ट्रीय सेवा योजना पथकाचे शिबिरार्थी

तालुका प्रतिनिधी/ २१ डिसेंबर मलकापूर : 'स्थानिक दादासाहेब धनाजी नाना चौधरी समाजकार्य महाविद्यालयाचे राष्ट्रीय सेवा योजना पथकाचे विशेष शिबिर दत्तकग्राम वडोदा (पान्हेरा) येथे ८ ते १५ डिसेंबर या कालावधीत संपन्न

या शिबिरा दरम्यान ग्राम स्वच्छता, ग्रामदिंडी, शोषखड्ढे, सिमेंट बंधारा आदी उपक्रमाद्वारे गावात विकासाची कामे पुर्णत्वास नेण्याचा प्रयत्न केला. रात्री सांस्कृतिक कार्यक्रमाच्या माध्यमातून

कु. देहुती विशाल यडोदे, रा.निमगाव

\* श्री, विशाल मधुकर बडोदे वडील \* सी. शितल विशाल बडोदे आई

श्री. मधुकरराव गोपाळराव वडोदे आजा
 स्तौ. उषाताई मधुकरराव वडोदे आजी

बेटी बचाओ, बेटी पढाओ, होगणदारीमुक्त गाव, हुंडापध्दती, मोंदुगिरी इत्यादी नाटीका सादर करून ग्रामस्थांच्या मनात जाणिव जागृती करण्यात आली. तसेच बौध्दीक सत्राच्या माध्यमात्न भितीचे जीवनात शेतकऱ्यांच्या आत्महत्या व उपाय, स्पर्धा परिक्षेची पूर्वतयारी, आजचा युवक आणि व्यसनाधिनता या अनेक विषयावर प्रमुख वक्त्यांचे मार्गदर्शन ठेवण्यात आले होते, तसेच प्रौढा साक्षरता अभियानाच्या माध्यमातून निरक्षरांना सखोल मार्गदर्शन कार्यक्रमाचे आयोजन करण्यात आले.

ं अ

इ

या शिबिराच्या यशस्वीतेसाठी महाविद्यालयाचे प्राचार्य नरेंद्र काळबांडे, सर्व शिक्षक व शिक्षकेचर कर्मचारी. सरपंच सौ. वर्षा भरत गायकवाड, उपसरपंच सौ. मिराबाई पद्माकर घोडके, सर्व ग्रा.मं. सदस्य, शाळा व्यवस्थापन समिती सदस्य, जि.प.उच्च प्रा.मराठी शाळेचे मुख्याध्यापक रविंद्र तळोदे, सर्व शिक्षक व शिक्षकेचर कर्मचारी ग्रामस्थांचे सहकार्य लाभले.