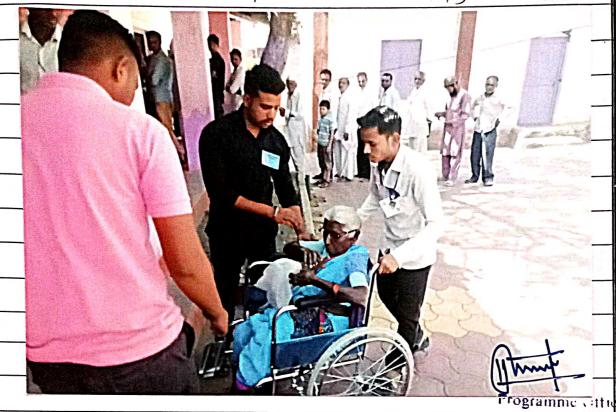

|



3 मतदार Hlad 0/22 ् अपैग 70



N. S. S. 4 THE C. College of Social Work

PILC - Dist. Buliana मत्वा.



Programme Officer

N. S. S.

D. D. N. C. College of Social Work

वधीचा कोकसभा निवडगूक्रमध्ये नावित्र 18 वर्ष पूर्वा झालेत. त्योग मलदागाया clin 01 अधिकार मिळाळा त्यांचा सुहबा जीमात् 6000 मिळाला नावित येगा। आस्यर 30416 जाग्निक सामका आहे मका स्वय-Has म्हत्र नवाबदारी मिळाली यामाश्चमात्र काही अनुभव आकी. मला 291 अंटा, अपंग, म्हानाया मनदार कोकारा क्टबाचा पहा मिळाको मिळालेल्या 10% क. यी यादी रामभार सावक (वर्ड.०4) या 4461217 काम करीत नाही. व सक्रवाई पायामधे राँड असल्यामुके त्यांगा सहज याकेन उभाम नाहा क्रिकाबाई इंगक मिहिकेका ब्सित् नाहा. सरी द्वापका 9861 फालडलां, जिम्मेदार नेलां, उमेदवार निवड्ल पावा यासां ममहान केशयका आकी यांचे सर्वाना मत्वा केंद्रावरीक कर्मगार्थोंगा स्विती अमिश्रम चाँगलपापको संस्कृति व गीसमेर्व मामवात पार वं