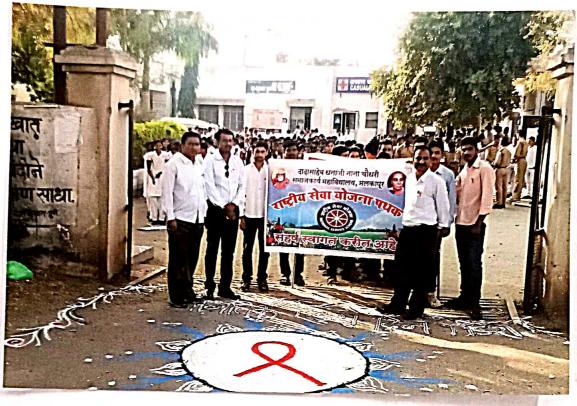

### एरस हिमामिमिल जनजाहती रेकी

ाहै, ११९२१ २०१६ रोजी एइस विमामित रेकिसे आग्रोमन मानकाप्र शहरातील उपिताला दुग्लाकाम प्राले होते. देलीसे उर्धाटन कटीर अपितला कराग्याम साले होते. देलीसे उर्धाटन कटीर अपितला दुग्लामगासे तेणकीय साधिकाक में, संगीति नाफरें गांभी केले. या देलीस्था साध्यमातुन महाविधाक-घास्या विधाय्यीमी प्रथमाक्यास्या माध्यमातुन एरम यानागिविश्वी ननमागृती केली. शेषरी कटीर उपानिल्हा राज्याकामा तेशकीय साधिक्यक मंग्राता क्रांस्था शांस्था मागिकशिनानंतर देलीसी मांग्राता क्रांग्या शांसी.

### <u>प्रशस्तीपत्र</u>

दादासाहेब धनाजी नाना चौधरी समाजकार्य महाविद्यालय, मलकापूर येथील विद्यार्थ्यांनी १ डिसेंबर, "जागतिक एड्स दिनानिमित" उपजिल्हा रुग्णालय मलकापूर द्वारा आयोजित "एड्स जनजागृती रॅली" मध्ये सहभागी होऊन समुदायामध्ये जनजागृती केली