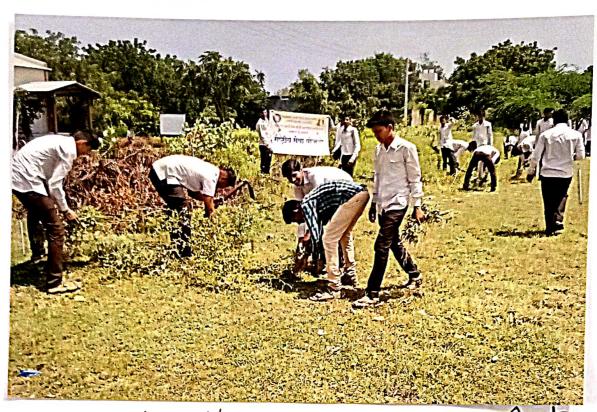

### राष्ट्रीय सेवायोजना विशेष शिबिर संपन्न

स्वच्छता करतांना राष्ट्रीय सेवा योजना पथकाचे शिबिरार्थी

तालुका प्रतिनिधी/ २१ डिसेंबर मलकापूर : 'स्थानिक दादासाहेब धनाजी नाना चौधरी समाजकार्य महाविद्यालयाचे राष्ट्रीय सेवा योजना पथकाचे विशेष शिबिर दत्तकग्राम वडोदा (पान्हेरा) येथे ८ ते १५ डिसेंबर या कालावधीत संपन्न

या शिबिरा दरम्यान ग्राम स्वच्छता, ग्रामदिंडी, शोषखड्ढे, सिमेंट बंधारा आदी उपक्रमाद्वारे गावात विकासाची कामे पुर्णत्वास नेण्याचा प्रयत्न केला. रात्री सांस्कृतिक कार्यक्रमाच्या माध्यमातून

कु. देहुती विशाल यडोदे, रा.निमगाव