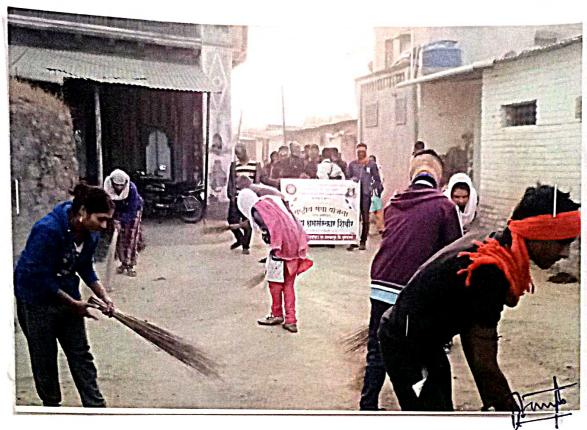

### राष्ट्रीय सेवायोजना विशेष शिबिर संपन्न

स्वच्छता करतांना राष्ट्रीय सेवा योजना पथकाचे शिबिरार्थी

तालुका प्रतिनिधी/ २१ डिसेंबर मलकापूर : 'स्थानिक दादासाहेब धनाजी नाना चौधरी समाजकार्य महाविद्यालयाचे राष्ट्रीय सेवा योजना पथकाचे विशेष शिबिर दत्तकग्राम वडोदा (पान्हेरा) येथे ८ ते १५ डिसेंबर या कालावधीत संपन्न

या शिबिरा दरम्यान ग्राम स्वच्छता, ग्रामदिंडी, शोषखड्ढे, सिमेंट बंधारा आदी उपक्रमाद्वारे गावात विकासाची कामे पुर्णत्वास नेण्याचा प्रयत्न केला. रात्री सांस्कृतिक कार्यक्रमाच्या माध्यमातून

कु. देहुती विशाल यडोदे, रा.निमगाव