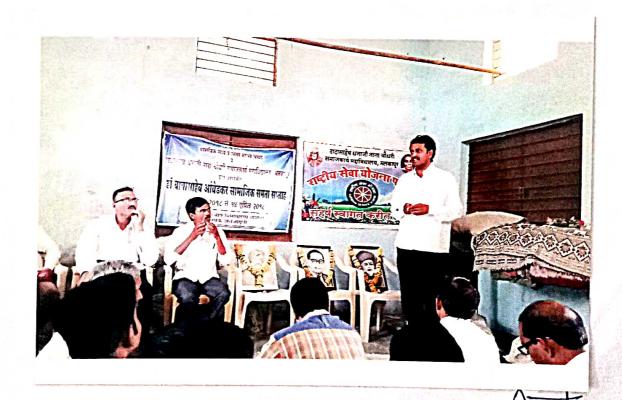

### निबंधात्मक अहवाल

दादासाहेब धनाजी नाना चौधरी समाजकार्य महाविद्यालय, मलकापूर येथील राष्ट्रीय सेवा योजनेचे विशेष शिबीर दि. 08.12.2016 ते 15.12.2016 या कालावधी दरम्यान दत्तकग्राम वडोदा (पान्हेरा) ता. मलकापूर जि. बुलडाणा येथे संपन्न झाले. दिनांक 08.12.2015 रोजी शिबीरार्थी सकाळी 09.00 वा. वडोदा (पान्हेरा) येथील शिबीरस्थळी जिल्हा परिषद उच्च प्राथमिक शाळा येथे पोहोचले. तेथे पोहचल्यानंतर आम्ही सर्वप्रथम गावकरी व ग्रामपंचायत सदस्यांशी चर्चा केली. यावेळी गावचे सरपच सौ. वर्षा भरत गायकवाड, उपसरपंच सौ. मिराबाई पद्माकर घोडके, शाळा व्यवस्थापन समिती सदस्य श्री. संतोष घोडके, पोलीस पाटील श्री. प्रल्हाद सोनोने, तंटामुक्ती अध्यक्ष संतोष गायकवाड, शाळा व्यवस्थापन समिती अध्यक्ष गोविंद वानखेडे, ग्रामसेवक श्री साळवे साहेब, जि.प.उ.प्र. मराठी शाळेचे मुख्याध्यापक रविंद्र जी. तळोदे, रा.से.यो. कार्यक्रम अधिकारी प्रा.देविदास दरेगावे, रा.से.यो. सहकार्यकम अधिकारी कु.प्रतिभा वराडे उपस्थित होते. त्यानंतर 15.12.2016 पर्यंतच्या श्रमदानाची रूपरेषा आखली. ग्रामस्थांशी चर्चा केल्यानंतर सर्व रासेयो स्वयंसेवक आणि स्वयंसेविकांनी संपुर्ण परिसराची स्वच्छता केली. तसेच दु.ठिक ३.३० वा. उद्घाटन समारंभ आयोजित करण्यात आला उद्घाटन समारंभाच्या अध्यक्षस्थानी महाविद्यालयाचे प्राचार्य श्री.नरेंद्र काळबांडे होते तर उद्घाटक म्हणून श्री.अशोक तायडे (गट विकास अधिकरी पं.स.मलकापूर) प्रमुख उपस्थिती म्हणून श्री. साळवे साहेब, (ग्रामसेवक वडोदा), सरपंच सौ. वर्षा भरत गायकवाड, उपसरपंच सौ. भिराबाई पद्माकर घोडकं, श्री.रविंद्र तळोदे (जि.प.उ.प्रा.मराठी शाळा वडोदा) मा.श्री.दत्तात्रय कोलते (कोषाध्यक्ष, लोकसेवा मंडळ, नरवेल) पो.पा.श्री.प्रल्हाद सोनोने, शाळा व्यवस्थापन समिती अध्यक्ष मा.श्री.गोविंद वानखेडे, श्री.संतोष घोडके आदी मान्यवर उपस्थित होते. मा.श्री. अशोक तायडे

> कायकारी प्रचित्रं, दादासाहेब धनाजी नाना चौधरी समाजकाये महाबिद्यालय मुख्यालय जिल्लाकाय

आपल्या भाषणातून आजचे युग हे तंत्रज्ञानाचे युग आहे, त्यामुळे प्रत्येक विद्यार्थ्याने व्यावसायिक शिक्षणावरोबर तंत्रज्ञानाचे शिक्षण घेवून रोजगाराच्या संधीचा फायदा ध्यावा व आपला विकास साधावा. तसेच राष्ट्रीय सेवा योजनेच्याा माध्यमातून गावातील प्रत्येक घरोघरी जावून प्रौढ साक्षरतेचे महत्व लोकांना पटवून देण्याचे आव्हान शिबिरार्थ्यांना केले.

तसेच मा. श्री. .साळवे साहेबांनी आपत्या विचार मंथनातून राष्ट्रीय सेवा योजना शिबीर हे श्रम व शिस्तीचे संस्कार केंद्र असुन प्रत्येक विद्यार्थ्यांच्या जीवनातील तो अमूल्य ठेवा आहे. आठ दिवसीय शिबीरात शिस्तीने राहून गावक-यांच्या मनात विश्वासाचे व सहकार्याचे विज पेरून गावक-यांच्या स्मरणात राहील असे महान कार्य करण्याचे आव्हान त्यांनी यावेळी केले. अध्यक्षीय भाषणात प्राचार्य, नरेंद्र काळबांडे यांनी राष्ट्रीय सेवा योजनेचा प्राचिन इतिहास व आजच्या परिस्थितीत रासेयांची वाटचाल याविषयी विविध उदाहरणांच्या दाखल्यातून उपरोक्त माहिती विद्यार्थ्यांना दिली. या कार्यक्रमाचे प्रास्ताविक रासेयां कार्यक्रम अधिकारी प्रात्देविदास दरेगावे यांनी केले तर सुत्रसंचालन रासेयो रवयंसेविका कु अंकिता पाटील हीने केले. आभार प्रदर्शन रासेयो स्वयंसेवक कु अर्चना भिसे हिने केले. शेवटी रासेयो गिताने कार्यक्रमाची सांगता करण्यात आली. त्यानंतर संध्याकाळी 06.00 वा. सर्व शिबीरार्थी गटा गटाने गावातून स्वच्छतेची नारे देत रॅली काढली. त्यानंतर संध्याकाळी प्रार्थनेनंतर जेवण व रात्री 08.00 वा. रासेयो स्वयंसेवकांनी देशमक्तीपर गीते सादर केली. रात्री 10.00 वा. सर्व शिबीरार्थी विश्रांतीसाठी निघाले.