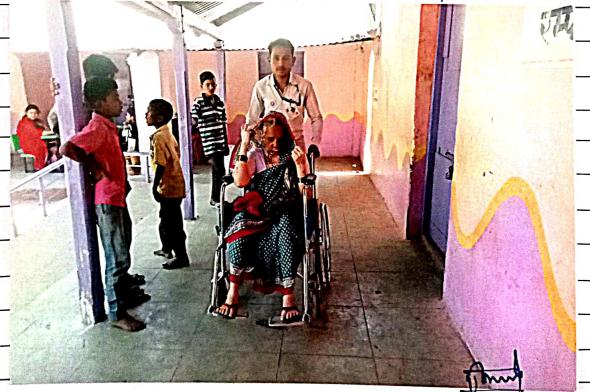

|



3 मतदार Hlad 0/22 ् अपैग 70



N. S. S. 4 THE C. College of Social Work

PILC - Dist. Buliana मत्वा.



Programme Officer

N. S. S.

D. D. N. C. College of Social Work

वधीचा कोकसभा निवडगूक्रमध्ये नावित्र 18 वर्ष पूर्वा झालेत. त्योग मलदागाया clin 01 अधिकार मिळाळा त्यांचा सुहबा जीमात् 6000 मिळाला नावित येगा। आस्यर 30416 जाग्निक सामका आहे मका स्वय-Has म्हत्र नवाबदारी मिळाली यामाश्चमात्र काही अनुभव आकी. मला 291 अंटा, अपंग, म्हानाया मनदार कोकारा क्टबाचा पहा मिळाको मिळालेल्या 10% क. यी यादी रामभार सावक (वर्ड.०4) या 4461217 काम करीत नाही. व सक्रवाई पायामधे राँड असल्यामुके त्यांगा सहज याकेन उभाम नाहा क्रिकाबाई इंगक मिहिकेका ब्सित् नाहा. सरी द्वापका 9861 फालडलां, जिम्मेदार नेलां, उमेदवार निवड्ल पावा यासां ममहान केशयका आकी यांचे सर्वाना मत्वा केंद्रावरीक कर्मगार्थोंगा स्विती अमिश्रम चाँगलपापको संस्कृति व गीसमेर्व मामवात पार वं सर्व कर्मचार्यांनी मत्ना बन्यविद दिन्ने a)(0) माड्यों माह्यमातुन त्यांना