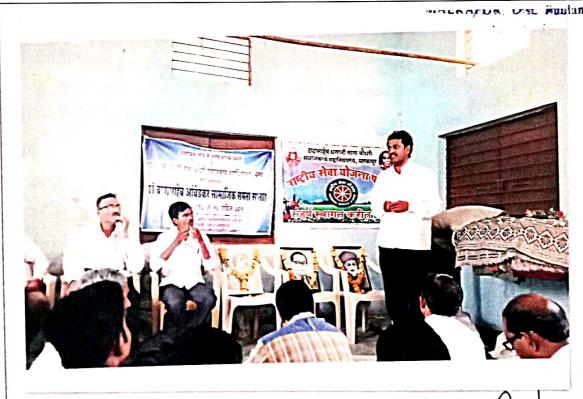

### निबंधात्मक अहवाल

दादासाहेब धनाजी नाना चौधरी समाजकार्य महाविद्यालय, मलकापूर येथील राष्ट्रीय सेवा योजनेचे विशेष शिबीर दि. 08.12.2016 ते 15.12.2016 या कालावधी दरम्यान दत्तकग्राम वडोदा (पान्हेरा) ता. मलकापूर जि. बुलडाणा येथे संपन्न झाले. दिनांक 08.12.2015 रोजी शिबीरार्थी सकाळी 09.00 वा. वडोदा (पान्हेरा) येथील शिबीरस्थळी जिल्हा परिषद उच्च प्राथमिक शाळा येथे पोहोचले. तेथे पोहचल्यानंतर आम्ही सर्वप्रथम गावकरी व ग्रामपंचायत सदस्यांशी चर्चा केली. यावेळी गावचे सरपच सौ. वर्षा भरत गायकवाड, उपसरपंच सौ. मिराबाई पद्माकर घोडके, शाळा व्यवस्थापन समिती सदस्य श्री. संतोष घोडके, पोलीस पाटील श्री. प्रल्हाद सोनोने, तंटामुक्ती अध्यक्ष संतोष गायकवाड, शाळा व्यवस्थापन समिती अध्यक्ष गोविंद वानखेडे, ग्रामसेवक श्री साळवे साहेब, जि.प.उ.प्र. मराठी शाळेचे मुख्याध्यापक रविंद्र जी. तळोदे, रा.से.यो. कार्यक्रम अधिकारी प्रा.देविदास दरेगावे, रा.से.यो. सहकार्यकम अधिकारी कु.प्रतिभा वराडे उपस्थित होते. त्यानंतर 15.12.2016 पर्यंतच्या श्रमदानाची रूपरेषा आखली. ग्रामस्थांशी चर्चा केल्यानंतर सर्व रासेयो स्वयंसेवक आणि स्वयंसेविकांनी संपुर्ण परिसराची स्वच्छता केली. तसेच दु.ठिक ३.३० वा. उद्घाटन समारंभ आयोजित करण्यात आला उद्घाटन समारंभाच्या अध्यक्षस्थानी महाविद्यालयाचे प्राचार्य श्री.नरेंद्र काळबांडे होते तर उद्घाटक म्हणून श्री.अशोक तायडे (गट विकास अधिकरी पं.स.मलकापूर) प्रमुख उपस्थिती म्हणून श्री. साळवे साहेब, (ग्रामसेवक वडोदा), सरपंच सौ. वर्षा भरत गायकवाड, उपसरपंच सौ. भिराबाई पद्माकर घोडकं, श्री.रविंद्र तळोदे (जि.प.उ.प्रा.मराठी शाळा वडोदा) मा.श्री.दत्तात्रय कोलते (कोषाध्यक्ष, लोकसेवा मंडळ, नरवेल) पो.पा.श्री.प्रल्हाद सोनोने, शाळा व्यवस्थापन समिती अध्यक्ष मा.श्री.गोविंद वानखेडे, श्री.संतोष घोडके आदी मान्यवर उपस्थित होते. मा.श्री. अशोक तायडे

> कायकारी प्रचित्रं, दादासाहेब धनाजी नाना चौधरी समाजकाये महाबिद्यालय मुख्यालय जिल्लाकाय

आपल्या भाषणातून आजचे युग हे तंत्रज्ञानाचे युग आहे, त्यामुळे प्रत्येक विद्यार्थ्याने व्यावसायिक शिक्षणावरोबर तंत्रज्ञानाचे शिक्षण घेवून रोजगाराच्या संधीचा फायदा ध्यावा व आपला विकास साधावा. तसेच राष्ट्रीय सेवा योजनेच्याा माध्यमातून गावातील प्रत्येक घरोघरी जावून प्रौढ साक्षरतेचे महत्व लोकांना पटवून देण्याचे आव्हान शिबिरार्थ्यांना केले.

तसेच मा. श्री. .साळवे साहेबांनी आपत्या विचार मंथनातून राष्ट्रीय सेवा योजना शिबीर हे श्रम व शिस्तीचे संस्कार केंद्र असुन प्रत्येक विद्यार्थ्यांच्या जीवनातील तो अमूल्य ठेवा आहे. आठ दिवसीय शिबीरात शिस्तीने राहून गावक-यांच्या मनात विश्वासाचे व सहकार्याचे विज पेरून गावक-यांच्या स्मरणात राहील असे महान कार्य करण्याचे आव्हान त्यांनी यावेळी केले. अध्यक्षीय भाषणात प्राचार्य, नरेंद्र काळबांडे यांनी राष्ट्रीय सेवा योजनेचा प्राचिन इतिहास व आजच्या परिस्थितीत रासेयांची वाटचाल याविषयी विविध उदाहरणांच्या दाखल्यातून उपरोक्त माहिती विद्यार्थ्यांना दिली. या कार्यक्रमाचे प्रास्ताविक रासेयां कार्यक्रम अधिकारी प्रात्देविदास दरेगावे यांनी केले तर सुत्रसंचालन रासेयो रवयंसेविका कु अंकिता पाटील हीने केले. आभार प्रदर्शन रासेयो स्वयंसेवक कु अर्चना भिसे हिने केले. शेवटी रासेयो गिताने कार्यक्रमाची सांगता करण्यात आली. त्यानंतर संध्याकाळी 06.00 वा. सर्व शिबीरार्थी गटा गटाने गावातून स्वच्छतेची नारे देत रॅली काढली. त्यानंतर संध्याकाळी प्रार्थनेनंतर जेवण व रात्री 08.00 वा. रासेयो स्वयंसेवकांनी देशमक्तीपर गीते सादर केली. रात्री 10.00 वा. सर्व शिबीरार्थी विश्रांतीसाठी निघाले.