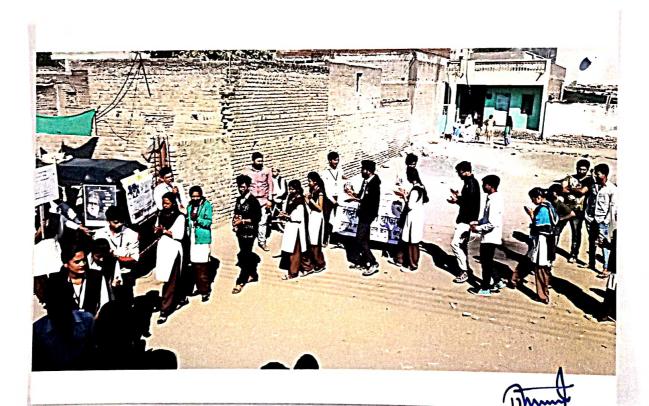

erererererere

>

>

दि.09.12.2016 रोजी स. 06.00 वा. जेष्ठ राज्य सल्लागार पतंजली योग समितीचे मा.श्री.हरीभाऊ पाटील व योगशिक्षक राजेंद्र खर्चे यांनी प्रार्थनेनंतर योगासने धेतली. सकाळी 07.00 वा. सर्व रासेयो स्वयंसेवक व स्वयंसेविकांनी गावातून रॅली काढली. स.08.00 वा. नाघरा व यहा धेतल्यानंतर सर्व शिबीरार्थी श्रमदानासाठी स. 09.00 वा. सार्वजनीक पिण्याच्या पाण्याच्या टाकीजवळ तसेच गावच्या मुख्य रस्त्यातील नालीची स्वच्छता केली. दु.12.00 वा. सर्व शिबीरार्थी वैयक्तिक स्वच्छता व गोजन आटोपून दु टिक 03.00 वा. बौध्दीक सत्रात प्रा.डॉ.आर. पी.खर्चे (सेवानिवृत्त प्राध्यापक जनता कला वाणिज्य महाविद्यालय, मलकापूर) यांनी आदरयुक्त भिती जीवनात अधिक महत्त्वाची भूमिका पार पाडते. ज्याप्रमाणे सुर्यारतानंतर काळाख पसरतो आणि पहाटे सुर्याचा उदय होतो त्याप्रमाणे वाईट कृत्याविषयी नैतीक भिती प्रत्येकाने ब ळगावी आणि चांगल्या कृतिसाठी निर्भिडपणे कार्य करत रहावे असे सांगीतले. यावेळी व्यासपीठावर रासेयो कार्यक्रम अधिकारी प्रा.देविदास दरेगावे, प्रा.दिगंबर सावंत, प्रा. जयश्री घाटे उपस्थित होते. त्यानंतर सायंकाळी 06.00 वा. प्रार्थना व देशमक्तीपर गिते झाली. भोजनानंतर रात्री विक 08.00 वा. सांस्कृतिक कार्यक्रमात विद्यार्थ्यांनी शेतक-यांच्या आत्महत्या, एड्स, बेटी पढाओ, आरोग्य हागणवारीमुक्त गाव या विविध विषयावर नाटीका सादः करून जनजागृती केली. यावेळी गावकरी मंडळी मोठया संख्येने उपस्थित होते. रात्री 10.00वा. सर्व विद्यार्थ्यांनी विश्वांतीसाटी आपल्या निवास कक्षात निघाले.

दि.11.12.2016 रोजी स. ठिक 06.00 वा. मा.श्री.हरिभाउः पाटील व मा.श्री. प्रकाशजी बावस्कार सरांनी प्रार्थना व योगासने घेतली. स. 07.0 वा सर्व रारोयो स्वयंसेवक व स्वयंसेविकांनी 'स्वच्छ गाव सुंदर गाव' असे नारे देत गावातुन रॅली काढली. स. 08.00 वा. नाश्ता व चहा घेतल्यानंतर स.ठिक ०९.०० वा. दत्तकग्रामातील पूर्वनियोजीत प्रकल्पस्थळी पोहोचलो व सिमेंट बंधाऱ्याच्या खोदकामास सुरुवात केली. यावेळी गटा – गटाने सर्व स्वयंसेवकांनी 04 फूट खोल व 05 फुट रुंद खोदकाम केले व दु. ठिक 12.00 वा. वैयक्तिक स्वच्छता व भोजनासाठी शिबीरस्थळी पोहचले. दुपारी ठिक 03.00 वा. बौध्दीक सत्रात मा.श्री.गजानन कोल्हे (समाजिक प्रबोधनकार कु-हा काकोडा) तसेच मा. प्रशांत खर्चे (सचिव लोकसेवा मंडळ, नरवेल) कु. राधिका सुपे, मा.श्री. नितीन बगाडे, मा.कु. निकिता बगाडे, मा.कु शबाना कुबेर, मा.सौ.निलकंठ मॅडम, (उच्च प्राथमिक मराठी शाळा वडोदा) तसेच रासेयो कार्यकम अधिकारी प्रा.देविदास दरेगावे, रासेयो सहकार्यक्रम अधिकारी कू.प्रतिभा वराडे आदी मान्यवर व्यासपिठावर उपस्थित होते. आपल्या मार्गदर्शनात मा.श्री.गजानन कोल्हे यांनी "आजच्या पिढीत व्यसनाधिनतेचे वाढलेले प्रमाण म्हणजे युवाशक्तीला लागलेला कलंक असुन तो पूर्णपणे नष्ट करण्यासाठी युवाशक्तीने दृढ निश्चिय करून मी व्यसनापासून दुर राहून निरोगी आरोग्य जीवन जगण्याचा संकल्प करेल अशी शपथ घेण्याचे मार्मीक आवाहन केले. तसेच मा.श्री.नितीन बगाडे सरांनी 'युवा' म्हणजे वायु' जर प्रत्येक विद्यार्थ्याने प्रामाणिकपणे सदिवचार मनात रूजविले तर भारतीय युवाशक्ती "भारताला महासत्ता बनविण्यापासून रोख्र शकणार नाही" तसेच मा. श्री. प्रशांत खर्चे यांचे सुध्दा समायोजित भाषण झाले. त्यानंतर सायं. 06.00 वा. प्रार्थना व लोकिंगिते झाली. सायं. 07.00 वा. रनेह भोजन आटोपून रात्री 08.00 वा. सांस्कृतीक कार्यक्रमात मा.श्री. मिलींद डोंगरदिवे यांच्या समता कला पथकाने "बेटी बचाओ, बेटी पढाओ" शारिरीक चंगळवादात अडकलेली तरूणाई, भ्रष्टाचार, सामाजिक एकता, हागणदारीमुक्त गाव, हुंडा पध्दती इ. अनेक विषयावर नाटीका सादर करून गावकऱ्यांच्या मनात जाणीव जागृती केली. त्यानंतर रात्री ठिक 10.30 वा. सर्व शिबीरार्थी विश्रांतीसाठी निघाले.