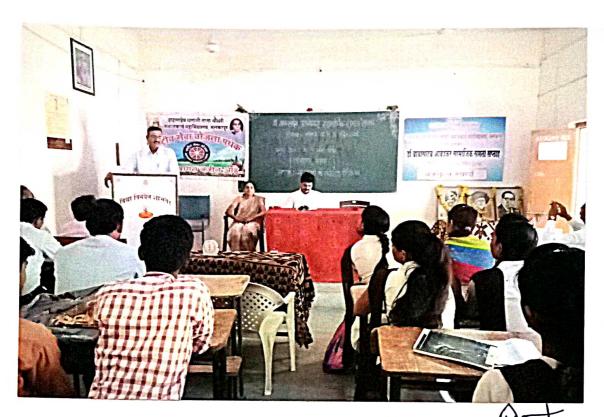

erererererere

>

>

दि.09.12.2016 रोजी स. 06.00 वा. जेष्ठ राज्य सल्लागार पतंजली योग समितीचे मा.श्री.हरीभाऊ पाटील व योगशिक्षक राजेंद्र खर्चे यांनी प्रार्थनेनंतर योगासने धेतली. सकाळी 07.00 वा. सर्व रासेयो स्वयंसेवक व स्वयंसेविकांनी गावातून रॅली काढली. स.08.00 वा. नाघरा व यहा धेतल्यानंतर सर्व शिबीरार्थी श्रमदानासाठी स. 09.00 वा. सार्वजनीक पिण्याच्या पाण्याच्या टाकीजवळ तसेच गावच्या मुख्य रस्त्यातील नालीची स्वच्छता केली. दु.12.00 वा. सर्व शिबीरार्थी वैयक्तिक स्वच्छता व गोजन आटोपून दु टिक 03.00 वा. बौध्दीक सत्रात प्रा.डॉ.आर. पी.खर्चे (सेवानिवृत्त प्राध्यापक जनता कला वाणिज्य महाविद्यालय, मलकापूर) यांनी आदरयुक्त भिती जीवनात अधिक महत्त्वाची भूमिका पार पाडते. ज्याप्रमाणे सुर्यारतानंतर काळाख पसरतो आणि पहाटे सुर्याचा उदय होतो त्याप्रमाणे वाईट कृत्याविषयी नैतीक भिती प्रत्येकाने ब ळगावी आणि चांगल्या कृतिसाठी निर्भिडपणे कार्य करत रहावे असे सांगीतले. यावेळी व्यासपीठावर रासेयो कार्यक्रम अधिकारी प्रा.देविदास दरेगावे, प्रा.दिगंबर सावंत, प्रा. जयश्री घाटे उपस्थित होते. त्यानंतर सायंकाळी 06.00 वा. प्रार्थना व देशमक्तीपर गिते झाली. भोजनानंतर रात्री विक 08.00 वा. सांस्कृतिक कार्यक्रमात विद्यार्थ्यांनी शेतक-यांच्या आत्महत्या, एड्स, बेटी पढाओ, आरोग्य हागणवारीमुक्त गाव या विविध विषयावर नाटीका सादः करून जनजागृती केली. यावेळी गावकरी मंडळी मोठया संख्येने उपस्थित होते. रात्री 10.00वा. सर्व विद्यार्थ्यांनी विश्वांतीसाटी आपल्या निवास कक्षात निघाले.

दि.11.12.2016 रोजी स. ठिक 06.00 वा. मा.श्री.हरिभाउः पाटील व मा.श्री. प्रकाशजी बावस्कार सरांनी प्रार्थना व योगासने घेतली. स. 07.0 वा सर्व रारोयो स्वयंसेवक व स्वयंसेविकांनी 'स्वच्छ गाव सुंदर गाव' असे नारे देत गावातुन रॅली काढली. स. 08.00 वा. नाश्ता व चहा घेतल्यानंतर स.ठिक ०९.०० वा. दत्तकग्रामातील पूर्वनियोजीत प्रकल्पस्थळी पोहोचलो व सिमेंट बंधाऱ्याच्या खोदकामास सुरुवात केली. यावेळी गटा – गटाने सर्व स्वयंसेवकांनी 04 फूट खोल व 05 फुट रुंद खोदकाम केले व दु. ठिक 12.00 वा. वैयक्तिक स्वच्छता व भोजनासाठी शिबीरस्थळी पोहचले. दुपारी ठिक 03.00 वा. बौध्दीक सत्रात मा.श्री.गजानन कोल्हे (समाजिक प्रबोधनकार कु-हा काकोडा) तसेच मा. प्रशांत खर्चे (सचिव लोकसेवा मंडळ, नरवेल) कु. राधिका सुपे, मा.श्री. नितीन बगाडे, मा.कु. निकिता बगाडे, मा.कु शबाना कुबेर, मा.सौ.निलकंठ मॅडम, (उच्च प्राथमिक मराठी शाळा वडोदा) तसेच रासेयो कार्यकम अधिकारी प्रा.देविदास दरेगावे, रासेयो सहकार्यक्रम अधिकारी कू.प्रतिभा वराडे आदी मान्यवर व्यासपिठावर उपस्थित होते. आपल्या मार्गदर्शनात मा.श्री.गजानन कोल्हे यांनी "आजच्या पिढीत व्यसनाधिनतेचे वाढलेले प्रमाण म्हणजे युवाशक्तीला लागलेला कलंक असुन तो पूर्णपणे नष्ट करण्यासाठी युवाशक्तीने दृढ निश्चिय करून मी व्यसनापासून दुर राहून निरोगी आरोग्य जीवन जगण्याचा संकल्प करेल अशी शपथ घेण्याचे मार्मीक आवाहन केले. तसेच मा.श्री.नितीन बगाडे सरांनी 'युवा' म्हणजे वायु' जर प्रत्येक विद्यार्थ्याने प्रामाणिकपणे सदिवचार मनात रूजविले तर भारतीय युवाशक्ती "भारताला महासत्ता बनविण्यापासून रोख्र शकणार नाही" तसेच मा. श्री. प्रशांत खर्चे यांचे सुध्दा समायोजित भाषण झाले. त्यानंतर सायं. 06.00 वा. प्रार्थना व लोकिंगिते झाली. सायं. 07.00 वा. रनेह भोजन आटोपून रात्री 08.00 वा. सांस्कृतीक कार्यक्रमात मा.श्री. मिलींद डोंगरदिवे यांच्या समता कला पथकाने "बेटी बचाओ, बेटी पढाओ" शारिरीक चंगळवादात अडकलेली तरूणाई, भ्रष्टाचार, सामाजिक एकता, हागणदारीमुक्त गाव, हुंडा पध्दती इ. अनेक विषयावर नाटीका सादर करून गावकऱ्यांच्या मनात जाणीव जागृती केली. त्यानंतर रात्री ठिक 10.30 वा. सर्व शिबीरार्थी विश्रांतीसाठी निघाले.