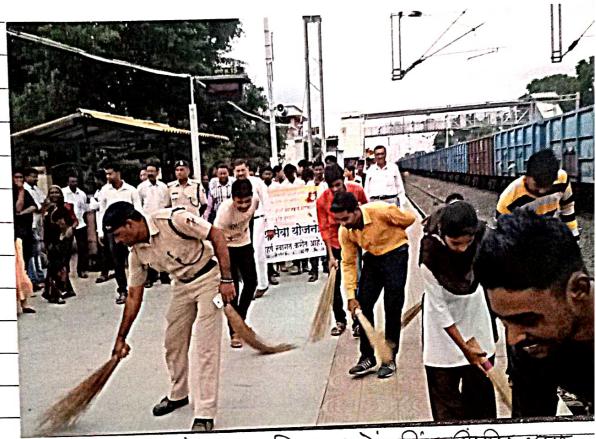

### राष्ट्रीय सेवायोजना विशेष शिबिर संपन्न

स्वच्छता करतांना राष्ट्रीय सेवा योजना पथकाचे शिबिरार्थी

तालुका प्रतिनिधी/ २१ डिसेंबर मलकापूर : 'स्थानिक दादासाहेब धनाजी नाना चौधरी समाजकार्य महाविद्यालयाचे राष्ट्रीय सेवा योजना पथकाचे विशेष शिबिर दत्तकग्राम वडोदा (पान्हेरा) येथे ८ ते १५ डिसेंबर या कालावधीत संपन्न

या शिबिरा दरम्यान ग्राम स्वच्छता, ग्रामदिंडी, शोषखड्ढे, सिमेंट बंधारा आदी उपक्रमाद्वारे गावात विकासाची कामे पुर्णत्वास नेण्याचा प्रयत्न केला. रात्री सांस्कृतिक कार्यक्रमाच्या माध्यमातून

कु. देहुती विशाल यडोदे, रा.निमगाव