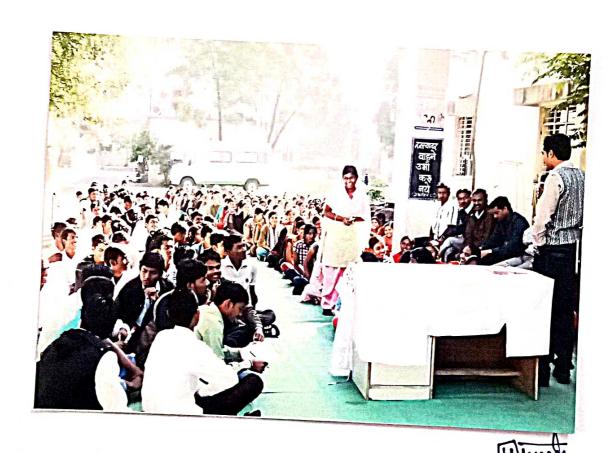

### राष्ट्रीय सेवायोजना विशेष शिबिर संपन्न

स्वच्छता करतांना राष्ट्रीय सेवा योजना पथकाचे शिबिरार्थी

तालुका प्रतिनिधी/ २१ डिसेंबर मलकापूर : 'स्थानिक दादासाहेब धनाजी नाना चौधरी समाजकार्य महाविद्यालयाचे राष्ट्रीय सेवा योजना पथकाचे विशेष शिबिर दत्तकग्राम वडोदा (पान्हेरा) येथे ८ ते १५ डिसेंबर या कालावधीत संपन्न

या शिबिरा दरम्यान ग्राम स्वच्छता, ग्रामदिंडी, शोषखड्ढे, सिमेंट बंधारा आदी उपक्रमाद्वारे गावात विकासाची कामे पुर्णत्वास नेण्याचा प्रयत्न केला. रात्री सांस्कृतिक कार्यक्रमाच्या माध्यमातून

कु. देहुती विशाल यडोदे, रा.निमगाव

ं अ

इ

या शिबिराच्या यशस्वीतेसाठी महाविद्यालयाचे प्राचार्य नरेंद्र काळबांडे, सर्व शिक्षक व शिक्षकेचर कर्मचारी. सरपंच सौ. वर्षा भरत गायकवाड, उपसरपंच सौ. मिराबाई पद्माकर घोडके, सर्व ग्रा.मं. सदस्य, शाळा व्यवस्थापन समिती सदस्य, जि.प.उच्च प्रा.मराठी शाळेचे मुख्याध्यापक रविंद्र तळोदे, सर्व शिक्षक व शिक्षकेचर कर्मचारी ग्रामस्थांचे सहकार्य लाभले.