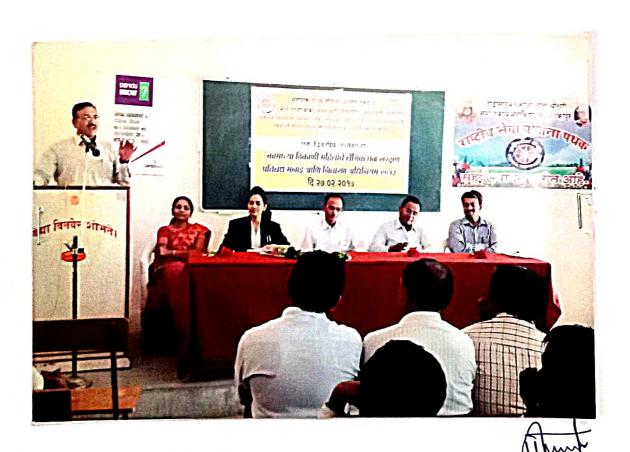

### निबंधात्मक अहवाल

दादासाहेब धनाजी नाना चौधरी समाजकार्य महाविद्यालय, मलकापूर येथील राष्ट्रीय सेवा योजनेचे विशेष शिबीर दि. 08.12.2016 ते 15.12.2016 या कालावधी दरम्यान दत्तकग्राम वडोदा (पान्हेरा) ता. मलकापूर जि. बुलडाणा येथे संपन्न झाले. दिनांक 08.12.2015 रोजी शिबीरार्थी सकाळी 09.00 वा. वडोदा (पान्हेरा) येथील शिबीरस्थळी जिल्हा परिषद उच्च प्राथमिक शाळा येथे पोहोचले. तेथे पोहचल्यानंतर आम्ही सर्वप्रथम गावकरी व ग्रामपंचायत सदस्यांशी चर्चा केली. यावेळी गावचे सरपच सौ. वर्षा भरत गायकवाड, उपसरपंच सौ. मिराबाई पद्माकर घोडके, शाळा व्यवस्थापन समिती सदस्य श्री. संतोष घोडके, पोलीस पाटील श्री. प्रल्हाद सोनोने, तंटामुक्ती अध्यक्ष संतोष गायकवाड, शाळा व्यवस्थापन समिती अध्यक्ष गोविंद वानखेडे, ग्रामसेवक श्री साळवे साहेब, जि.प.उ.प्र. मराठी शाळेचे मुख्याध्यापक रविंद्र जी. तळोदे, रा.से.यो. कार्यक्रम अधिकारी प्रा.देविदास दरेगावे, रा.से.यो. सहकार्यकम अधिकारी कु.प्रतिभा वराडे उपस्थित होते. त्यानंतर 15.12.2016 पर्यंतच्या श्रमदानाची रूपरेषा आखली. ग्रामस्थांशी चर्चा केल्यानंतर सर्व रासेयो स्वयंसेवक आणि स्वयंसेविकांनी संपुर्ण परिसराची स्वच्छता केली. तसेच दु.ठिक ३.३० वा. उद्घाटन समारंभ आयोजित करण्यात आला उद्घाटन समारंभाच्या अध्यक्षस्थानी महाविद्यालयाचे प्राचार्य श्री.नरेंद्र काळबांडे होते तर उद्घाटक म्हणून श्री.अशोक तायडे (गट विकास अधिकरी पं.स.मलकापूर) प्रमुख उपस्थिती म्हणून श्री. साळवे साहेब, (ग्रामसेवक वडोदा), सरपंच सौ. वर्षा भरत गायकवाड, उपसरपंच सौ. भिराबाई पद्माकर घोडकं, श्री.रविंद्र तळोदे (जि.प.उ.प्रा.मराठी शाळा वडोदा) मा.श्री.दत्तात्रय कोलते (कोषाध्यक्ष, लोकसेवा मंडळ, नरवेल) पो.पा.श्री.प्रल्हाद सोनोने, शाळा व्यवस्थापन समिती अध्यक्ष मा.श्री.गोविंद वानखेडे, श्री.संतोष घोडके आदी मान्यवर उपस्थित होते. मा.श्री. अशोक तायडे

> कायकारी प्रचित्रं, दादासाहेब धनाजी नाना चौधरी समाजकाये महाबिद्यालय मुख्यालय जिल्लाकाय

आपल्या भाषणातून आजचे युग हे तंत्रज्ञानाचे युग आहे, त्यामुळे प्रत्येक विद्यार्थ्याने व्यावसायिक शिक्षणावरोबर तंत्रज्ञानाचे शिक्षण घेवून रोजगाराच्या संधीचा फायदा ध्यावा व आपला विकास साधावा. तसेच राष्ट्रीय सेवा योजनेच्याा माध्यमातून गावातील प्रत्येक घरोघरी जावून प्रौढ साक्षरतेचे महत्व लोकांना पटवून देण्याचे आव्हान शिबिरार्थ्यांना केले.

तसेच मा. श्री. .साळवे साहेबांनी आपत्या विचार मंथनातून राष्ट्रीय सेवा योजना शिबीर हे श्रम व शिस्तीचे संस्कार केंद्र असुन प्रत्येक विद्यार्थ्यांच्या जीवनातील तो अमूल्य ठेवा आहे. आठ दिवसीय शिबीरात शिस्तीने राहून गावक-यांच्या मनात विश्वासाचे व सहकार्याचे विज पेरून गावक-यांच्या स्मरणात राहील असे महान कार्य करण्याचे आव्हान त्यांनी यावेळी केले. अध्यक्षीय भाषणात प्राचार्य, नरेंद्र काळबांडे यांनी राष्ट्रीय सेवा योजनेचा प्राचिन इतिहास व आजच्या परिस्थितीत रासेयांची वाटचाल याविषयी विविध उदाहरणांच्या दाखल्यातून उपरोक्त माहिती विद्यार्थ्यांना दिली. या कार्यक्रमाचे प्रास्ताविक रासेयां कार्यक्रम अधिकारी प्रात्देविदास दरेगावे यांनी केले तर सुत्रसंचालन रासेयो रवयंसेविका कु अंकिता पाटील हीने केले. आभार प्रदर्शन रासेयो स्वयंसेवक कु अर्चना भिसे हिने केले. शेवटी रासेयो गिताने कार्यक्रमाची सांगता करण्यात आली. त्यानंतर संध्याकाळी 06.00 वा. सर्व शिबीरार्थी गटा गटाने गावातून स्वच्छतेची नारे देत रॅली काढली. त्यानंतर संध्याकाळी प्रार्थनेनंतर जेवण व रात्री 08.00 वा. रासेयो स्वयंसेवकांनी देशमक्तीपर गीते सादर केली. रात्री 10.00 वा. सर्व शिबीरार्थी विश्रांतीसाठी निघाले.