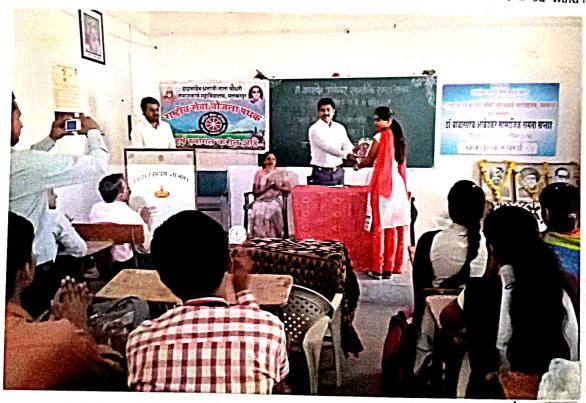

### राष्ट्रीय सेवायोजना विशेष शिबिर संपन्न

स्वच्छता करतांना राष्ट्रीय सेवा योजना पथकाचे शिबिरार्थी

तालुका प्रतिनिधी/ २१ डिसेंबर मलकापूर : 'स्थानिक दादासाहेब धनाजी नाना चौधरी समाजकार्य महाविद्यालयाचे राष्ट्रीय सेवा योजना पथकाचे विशेष शिबिर दत्तकग्राम वडोदा (पान्हेरा) येथे ८ ते १५ डिसेंबर या कालावधीत संपन्न

या शिबिरा दरम्यान ग्राम स्वच्छता, ग्रामदिंडी, शोषखड्ढे, सिमेंट बंधारा आदी उपक्रमाद्वारे गावात विकासाची कामे पुर्णत्वास नेण्याचा प्रयत्न केला. रात्री सांस्कृतिक कार्यक्रमाच्या माध्यमातून

कु. देहुती विशाल यडोदे, रा.निमगाव

ं अ

इ

या शिबिराच्या यशस्वीतेसाठी महाविद्यालयाचे प्राचार्य नरेंद्र काळबांडे, सर्व शिक्षक व शिक्षकेचर कर्मचारी. सरपंच सौ. वर्षा भरत गायकवाड, उपसरपंच सौ. मिराबाई पद्माकर घोडके, सर्व ग्रा.मं. सदस्य, शाळा व्यवस्थापन समिती सदस्य, जि.प.उच्च प्रा.मराठी शाळेचे मुख्याध्यापक रविंद्र तळोदे, सर्व शिक्षक व शिक्षकेचर कर्मचारी ग्रामस्थांचे सहकार्य लाभले.