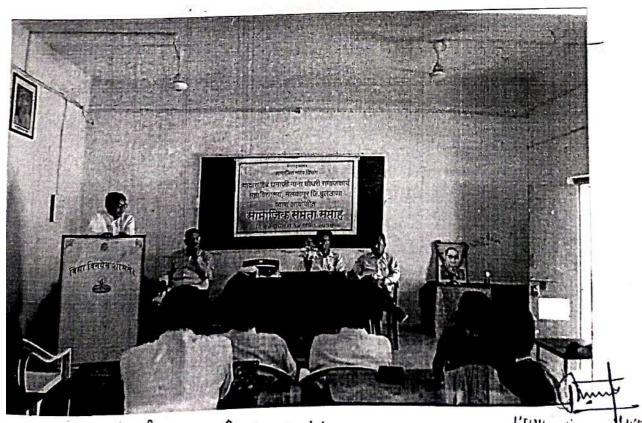

. नरेंद्र काळबांडे यांच्यासह महाविद्यालयातील सर्व शिक्षक व शिक्षकेत्तर कर्मचारी उपस्थित होते यावेळी डॉ. बाबासाहेबांच्या प्रतिमेचे पूजनाच्या कार्यक्रमानंतर बौध्दाचार्य सुखदेव राणे यांनी त्रिशरण पंचशिल देऊन सरनाय गाथा घेवून कार्यक्रमाची सांगता करण्यात आली.

कायकारी शाचाये, रादासाहेब धनाजी नाना चौधरी समामकाये महाविद्यालय, महकापूर, जि. बुल्हणणा.



Programme Officer
N. S. S.

D. D. N. C. College of Social Work
MALE, APUR DES Buldana



प्रान उरमाना प्रारमं शमावांन कोलने प्रानमंत्री प्राणा प्रानमंत्री प्राणा प्रानमंत्री प्राणा प्रानमंत्री प्राणा प्रानमंत्री प्राणा प्रानमंत्री प्राणा प्राणा

N. S. S.

D. D. N. C. College of Social Work
MALKAPUR. Disk Buldane



ध्यारव्यान देनांना प्रा. श्रेमंप्रमीष्ट वा हिसीन

Programme Officer N. S. S. D. D. N. C. College of Social Wert

MALKAPUR Dist Buldana



मार्जिदर्शन करतीना प्रा डॉ. २माडोम कोलते. D. N. C. College of Social Warr MALKAPUR, Dist. Buldana



स्वर्धमा आफ्रेत्रान प्रकंषि डॉ. बाबासारम आंबेडक्त योन्याः प्रातिभेनी पुत्रन उर्लोग प्रात्यार्य नरेंद्र ठाळवांवे

Programme Willicen
N. S. S.

D. D. N. C. College of Social Work. MALKAPUR, D.S. Buldana.



२वच्छना आग्रिभागम् महम्। ग्री क्रमियारी

N. S. S.

D. D. N. C. College of Social Work
MALKAPUR. D. St. Buldana.



२वन्टिमा अभियानाम् सहभागी विद्याधी

N. S. S.

D. D. N. C. College of Social Work

MALKAPUR, Disk Buldana



श्चित्वर्ग अभिमान प्रतंत्रि उपस्थात प्रमाशि ए विधानी कार्यकारी मानाब, रादाबाहेब धनाजी नाना चौद्ररी समाबक

### DADASAHEB DHANAJI NANA CHOUDHARI SAMAJKARYA MAHAVIDYALAYA

#### MALKAPUR DIST-BULDANA EXTENSION ACTIVITY CELL

Session: 2016-2017

#### Name of Program/ Activi