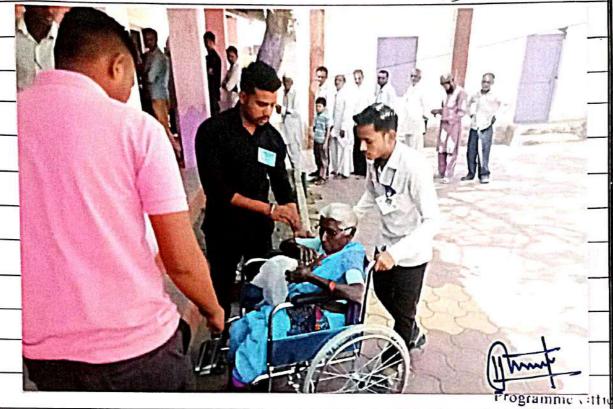

IQAC Coordinator NAAC - Coordinator, D.D.N.C.College of Social Work, Malkapur,Dist.Buldana. SEAL SEAL C.No.328

Officiating Principal,

O. N. C. College of Social Work
Malkapur: Dist. - Buldana.