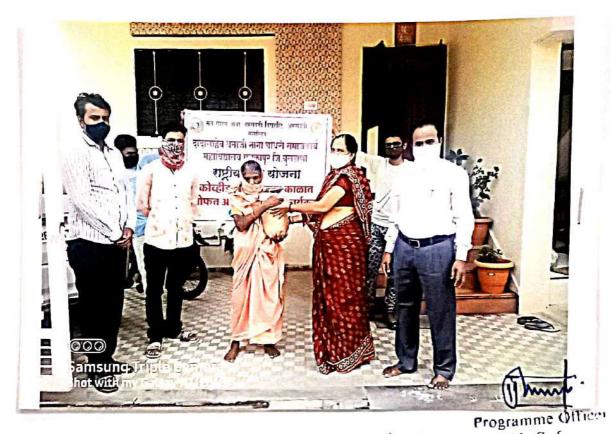

Date 14/12/2021

| Criteria 5.1.3:            | Capacity building and skills enhancement initiatives taken by the institution include the following  1. Soft skills  2. Language and communication skills  3. Life skills (Yoga, physical fitness, health and hygiene)  4. ICT/computing skills                                                                                                                                                                                |
|----------------------------|--------------------------------------------------------------------------------------------------------------------------------------------------------------------------------------------------------------------------------------------------------------------------------------------------------------------------------------------------------------------------------------------------------------------------------|
| Findings of DVV            | Provide Web-link to particular Soft skills Language and communication skills Life skills (Yoga, physical fitness, health and hygiene) ICT/computing skills for 2020-21. Provide Copy of circular /brochure /report of the event with Geo tagged Photographs with date and caption for Soft skills Language and communication skills Life skills (Yoga, physical fitness, health and hygiene) ICT/computing skills for 2020-21. |
| Response/<br>Clarification | 1) Circular/brochure/report of the event/ activity report of all the schemes listed above including Geo tagged photographs with date and caption for each scheme or event is attached. (Appendix-I) 2) Web-link to Soft skills Language and communication skills Life skills (Yoga, physical fitness, health and hygiene) ICT/computing skills is pasted in clarification box.                                                 |