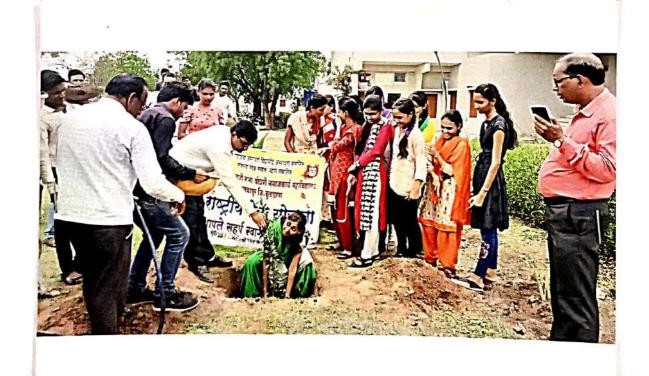

/२०२०सकाळी ०६ते ०७ प्रार्थना व प्राणायाम, सकाळी ०९ ते १२ श्रमदानात ग्रामाच्या मुख्य रस्त्याची निर्मिती दुपारी ०३ ते ०५.३० बौध्दिक सत्रात एचआयव्ही एइस तपासणी व मार्गदर्शन मा. श्री गजानन देशमुख व त्यांचे सहकारी यांनी केले. सांयकाळी ०६.३० ते ०७ प्रार्थना व रात्री ०८ ते १० सांस्कृतीक कार्यक्रमात जादुटोणा विरोधी कायदा याबाबत जनजागृती डॉ. प्रमोद टाले, जि. मु. संघटक, बुलडाणा यांच्या मार्गदर्शनात.
- ८) बुधवार, दि. ०८/०१/२०२०सकाळी ०६ते ०७ प्रार्थना व प्राणायाम, सकाळी ०८ ते १० वनराई बंधाऱ्याचे काम सकाळी ११ ते ०२ शिबीर समारोप व सांयकाळी ०४ वाजता. सर्व शिबीरार्थी आपापल्या घराकडे खाना.

कार्यकारी प्राचार्य, बावासाहेब धनाजी नाना बोधारी समाजकार्य महाविद्यालय, गतकापूर, जि. बुलवामा.



Cleanliness Awarness Drive Ithms Programme Officer N. S. S.

D. D. N. C. College of Social Work
MEALKAPUR, Dist. Buldana



Tree Planation

Programme Officer
N. S. S.
D. D. N. C. College of Social Work
MALKAPUR, D. St. Buldana



Votes Awareness

Programme Officer

N. S. S.

D. D. N. C. Coll ge of Social Work

MALKAPU. 1. J. Buldana.

### Academic Year 2020-21

### voting Augreness prive

हि. २५ मानेवारी २०२९ शेकी सहाविद्यालया ज्या स्ट्रीय सेवा योजना प्रकार्य प्रतिने प्रतन्तार सार, महम्लापूर थेको समदान महमाविद्या साथियात याजियात साथियात याजियात याजियात याजियात साथियात स्वायाचित्र साथियात याजियात याजियात साथियात साथियात स्वायाचे सहत्व भाराता प्रदेश प्रतिन प्रतिनेता प्रदेश प्रतिनेता प्रदेश प्रतिनेता प्रदेश प्रतिनेता प्रदेशन प्रतिनेता प्रतिनेता प्रदेशन प्रतिनेता प्रदेशन प्रतिनेता प्रदेशन प्रतिनेता प्रदेशन प्रतिनेता प्रतिने



Programme Officer

N. S. S.

D. D. N. C. College of Social Work

MALKAPUR Dist. Buldana