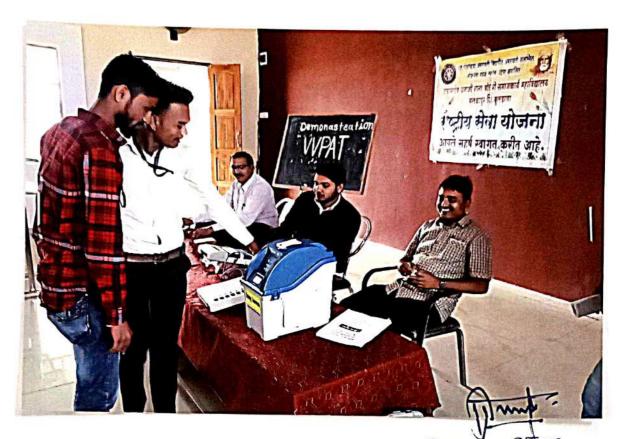

Date 14/12/2021

| Criteria 5.1.3:            | Capacity building and skills enhancement initiatives taken by the institution include the following  1. Soft skills  2. Language and communication skills  3. Life skills (Yoga, physical fitness, health and hygiene)  4. ICT/computing skills                                                                                                                                                                                |
|----------------------------|--------------------------------------------------------------------------------------------------------------------------------------------------------------------------------------------------------------------------------------------------------------------------------------------------------------------------------------------------------------------------------------------------------------------------------|
| Findings of DVV            | Provide Web-link to particular Soft skills Language and communication skills Life skills (Yoga, physical fitness, health and hygiene) ICT/computing skills for 2020-21. Provide Copy of circular /brochure /report of the event with Geo tagged Photographs with date and caption for Soft skills Language and communication skills Life skills (Yoga, physical fitness, health and hygiene) ICT/computing skills for 2020-21. |
| Response/<br>Clarification | 1) Circular/brochure/report of the event/ activity report of all the schemes listed above including Geo tagged photographs with date and caption for each scheme or event is attached. (Appendix-I) 2) Web-link to Soft skills Language and communication skills Life skills (Yoga, physical fitness, health and hygiene) ICT/computing skills is pasted in clarification box.                                                 |