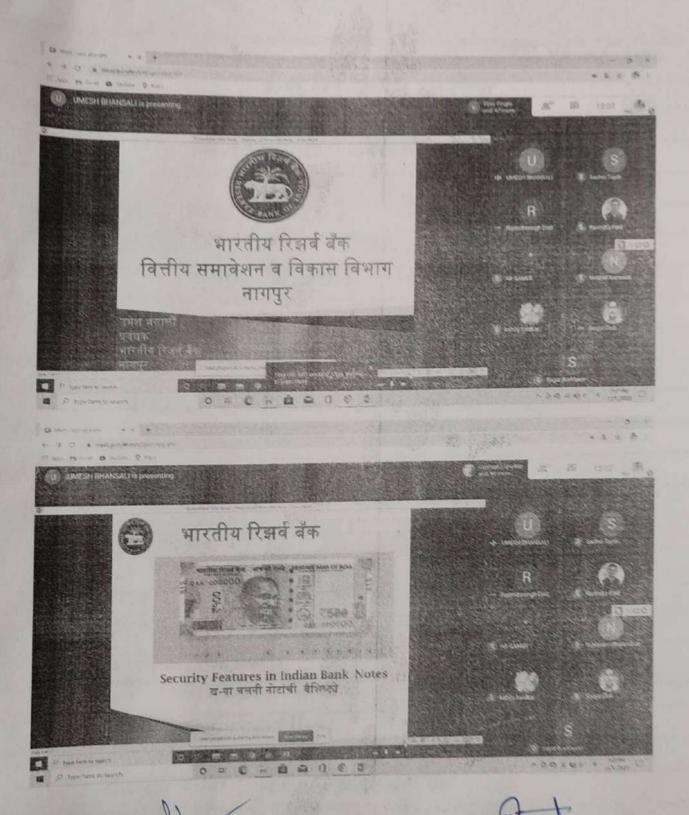

विद्धायांना माहितीं केठवातं आतीं तसेच विलीयं व डिजिटेल साक्षरता संद्र्यात भारतीय रिझर्ट मा सी असाली सर, मा सी: तमक्कि। सर व मा सी सिनिडा सर यांनी विल्यार्थाना डिनिटल फ्रांड व ग्राहकाने फरवन्तर हो कशी केली जाते या बाबत माहिती दिली: वा च ना नी समातकार्य मश्विद्यालयाने प्रावार्य मा प्रा. राजेन्द्रसिंह दिश्चित हारांनी विखाद्यांना विलियं व डितिरल साप्तरता क्शा प्रकार महत्वपूर्ण ज्याहे या विषयी मार्गहरांन केले.

Officiating Principal. D. D. N. C. College of Social Work

Malkapur: Dist. - Buldana,

दादासाहेब धनाजी नाना चौधरी समाजकार्य महाविद्यालय, मलकापूर, जि. न्ह ला।

### Financial & Digital Literacy Program

Date: 11 December 2020



Officiating Principal,

D. N. C. College of Social Work

Malkapur; Dist. - Buldana,

प्राध्यापक । दादासाहेब धनाजी नाना चौधरी समाजकार्य महाविद्यालय, मलकाष्ट्रस्था



Officiating Principal,
D. D. N. C. College of Social Work
Malkapur; Dist. - Buldana.

शास्त्रापक, ' दादासाहेय प्रवाकी साता चौधती गणाजकार्य महादियाच्य, संबद्धादर, ।

### Report on the Online Webinar

"MASWE"

8

Loksewa Mandal Naervel's

### Dadasaheb Dhanaji Nana Chaudhari Social Work College, Malkapur

Jointly Organized,

Amravati Region State Level Second Online Webinar
On

Consultation on National Council of Social Work (Education & Practice) Bill 2020

Date: 20.11.2020

Day: Friday

Time: 4 to 6 pm

Officiating Principal,
D. D. N. C. College of Social Work
Malkapur; Dist. - Buldana.

दादासाहेच धनाजी नामा योधरी समाजकार्य महाविद्यालय, मलकापुर, जि. इलटाणा

### राष्ट्रीय समाज कार्य परिषद (शिक्षण व सराव) विधेयक - 2020 यावर सल्लामसलत

दादासाहेब धनाजी नाना चौधरी समाजकार्य महाविद्यालय, मलकाप