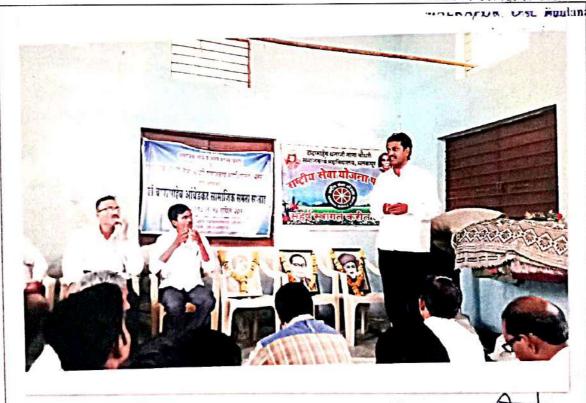

Programme Officer
N. S. S.
D. D. N. C. College of Social Work
MALKAPUR, Dist. Buldana

डॉ. वावावाहेन आवेडकंर तामानिक समता सलाह प्रवनमंत्रुज्य 08 एमित 2018 में 14 एमित 2018



age of Social Work

MALKAPUR, Dist Boldana



Programme Officer N. S. S. D. D. N. C. College of Social Wars MALKAPUR D'SE Holdana.

#### -डा - बाबाबाह्ब आंबेडकर लामानिक तमता सपाह दि • 08 एमित 2018 ते 14 एप्रिक 2018



वालत मननाश्तां कार्यक्रम

D. D. N. C. College of Social

D. D. N. C. College of Social Work MALKAPUR, Dist. Buldana

Programme Offices N. S. S. D. D. N. C. College of Social Work MALKAPUR, Dist. Boldana.

### Dadasaheb Dhanaji Nana Choudhari Social Work College, Malkapur, Dist. Buldana

#### **Extension Activities**

#### Social Equality Week at makner



N. S. S.

D. D. N. C. College of Social Work



Programme Officer

N. S. S.

D. D. N. C. College of Social Work
MALKAPUR, D. S. Roldana

#### DADASAHEB DHANAJI NANA CHOUDHARI SAMAJKARYA MAHAVIDYALAYA,

# MALKAPUR DIST- BULDANA EXTENSION ACTIVITY CELL

SESSION: 2017-18

Name of the Programe Activity: Social Equality Week

| Sr. No. | NAME OF PARTICIPANT STUDENT  | CLASS       | Sign              |
|---------|------------------------------|-------------|-------------------|
| 1       | Ambadkar Ankita Ramkrishna   | BSW - III   | Barbadkar         |
| 2       | Chopade Amoi Shankar         | BSW - III   | A.S. Chopde       |
| 3       | Deokar Akash Gajanan         | BSW - III   | (Buttos.          |
| 4       | Doie Sagar Rama              | BSW - III   | K-11712910b       |
| 5       | Hend Dipak Shantaram         | BSW-III     | Osbe