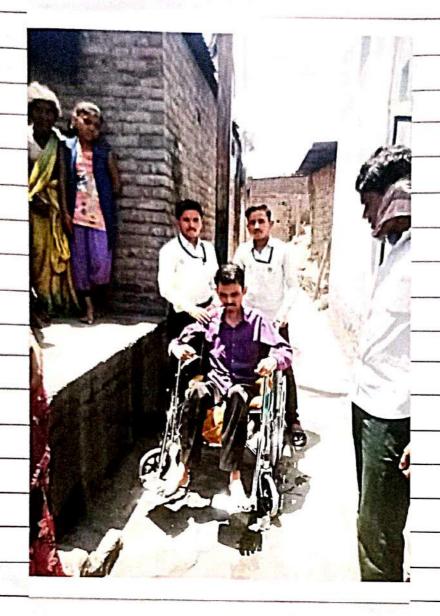

IQAC Coordinator NAAC - Coordinator, D.D.N.C.College of Social Work, Malkapur,Dist.Buldana. SEAL SEAL C.No.328

Officiating Principal,

O. N. C. College of Social Work
Malkapur: Dist. - Buldana.