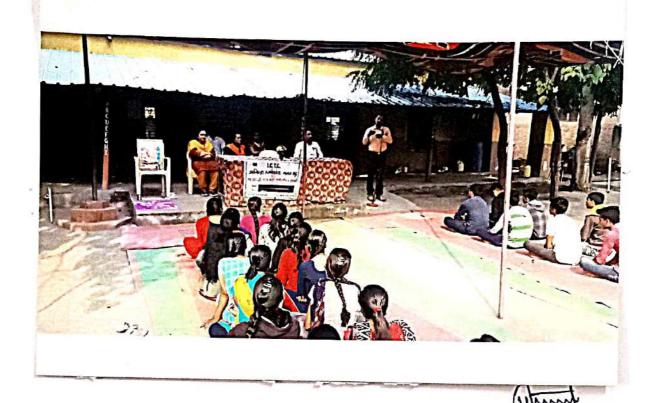

170     | Chopade Sharda Janardan       | B.S.W I | 5 scholal2            |

Programme Office. N. S. S.

O. D. N. C. College of Social Work
MALKAPUR Dest. Buldana



N. S. S. GOVAE Rubela. D. D. N. C. College of Social Work



gover Rubela

Programme Officer N. S. S. D. D. N. C. College of Social Work MALKAPUR Dist. Buldana

#### हाकों विशेष क्रिकीर 19 May 2247

ाहै. १६ जाने २०१९ ते 23 जाने. २०१९ चा कात्मविधात महाविधात शास्त्रा शिकीर दलकाम 'विवरा' विभागाचे विशेष श्रेमेशे शिकीर दलकाम 'विवरा' ता मालकापूर येचे होक्यात साह्ये या शिकीरात श्रीयो स्वंश्सेवक व स्वंश्सेविकांती 'वनशई कंछारा' आरोक्य तवासित, भामस्वरहता, रस्ता-भुस्ता कांश्रेयात रस्ते युद्धस्ती, स्वर्द्धता जनजान्ति इ. उपक्रम राववुम गावात जनजान्ती क्रेन्की

Programme butions

B. D. N. C. College of Social Work.
MALKAPUR, Dist. Buldana.



Programme Officer
N. S. S.
D. D. N. C. College of Social Work
MALKAPUR, D st. Buldana



N. S. S.

D. D. N. C. College of Social Work
MALKAPUR. D st. Buldana

# उन्नत भारत समियान मेनमार्गि

हि. 2610112019 रोजी इत्तकभा विका ता महकापूर येको उन्नत भावत हाष्ठियान जनजावती कार्यासहये हेल्यात साला यासह्ये भागच्या विकास्मासहये उन्नत भारत आक्रियानाची अप्रमिका करी यसेक यातिवयी माहिती शस्यों कार्यक्रम साधिकाची मा, हेविताम हरेयाले यांकी हिल्ली, यांकी दसक्सामें यहिवाणी भागपंचायत सरह्य उपास्त्रित होते.



Programme Officer

N. S. S.

D. D. N. C. College of Social Work

MALKAPUR, Dist. Buldana

## उन्नत भारत अभियान

#### विवरा ता. मलकापूर जि. बुलडाणा

#### दादासाहेब धनाजी नाना चौधरी समाजकार्य महाविद्यालय मलकापूर प्रजासत्ताक दिन ग्राम सभा

दि. 26/01/2019

प्रमुख उपस्थिती :

| अ.कं. |