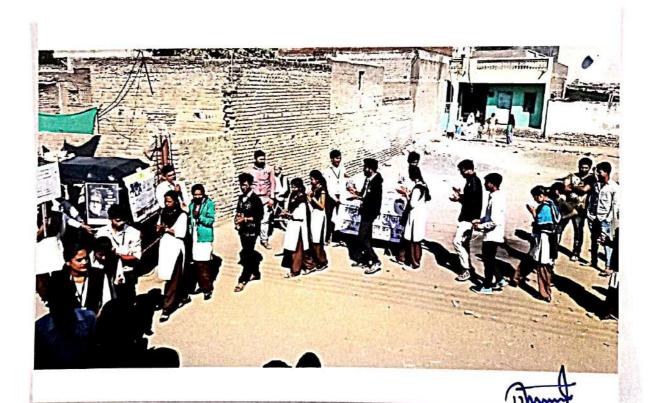

| M.B. garmode          |
| 163     | Fayade Mohan Shiwaji          | B.S.W I | Brayade               |
| 164     | Bhagat Narayan Baburao        | B.S.W I | N.B. Masat            |
| 165     | Ambhore Nikita Eknath         | B.S.W I | AEmbhore              |
| 166     | Narwade Nimbaji Prakash       | B.S.W I | N.B. Bhaget           |
| 167     | Kahate Nitin Sopan            | B.S.W I | निस्रोक्डान           |
| 168     | Nemade Pandurang Narayan      | B.S.W I | PNE                   |
| 169     | Damodar Pradnya Shrikrushna   | B.S.W I | P.S. Damadar          |
| 170     | Chopade Sharda Janardan       | B.S.W I | 5 scholal2            |

Programme Office. N. S. S.

O. D. N. C. College of Social Work
MALKAPUR Dest. Buldana



N. S. S. GOVAE Rubela. D. D. N. C. College of Social Work



gover Rubela

Programme Officer N. S. S. D. D. N. C. College of Social Work MALKAPUR Dist. Buldana

#### हाकों विशेष क्रिकीर 19 May 2247

ाहै. १६ जाने २०१९ ते 23 जाने. २०१९ चा कात्मविधात महाविधात शास्त्रा शिकीर दलकाम 'विवरा' विभागाचे विशेष श्रेमेशे शिकीर दलकाम 'विवरा' ता मालकापूर येचे होक्यात साह्ये या शिकीरात श्रीयो स्वंश्सेवक व स्वंश्सेविकांती 'वनशई कंछारा' आरोक्य तवासित, भामस्वरहता, रस्ता-भुस्ता कांश्रेयात रस्ते युद्धस्ती, स्वर्द्धता जनजान्ति इ. उपक्रम राववुम गावात जनजान्ती क्रेन्की

Programme butions

B. D. N. C. College of Social Work.
MALKAPUR, Dist. Buldana.



Programme Officer
N. S. S.
D. D. N. C. College of Social Work
MALKAPUR, D st. Buldana



N. S. S.

D. D. N. C. College of Social Work
MALKAPUR. D st. Buldana

# उन्नत भारत समियान मेनमार्गि

हि. 2610112019 रोजी इत्तकभा विका