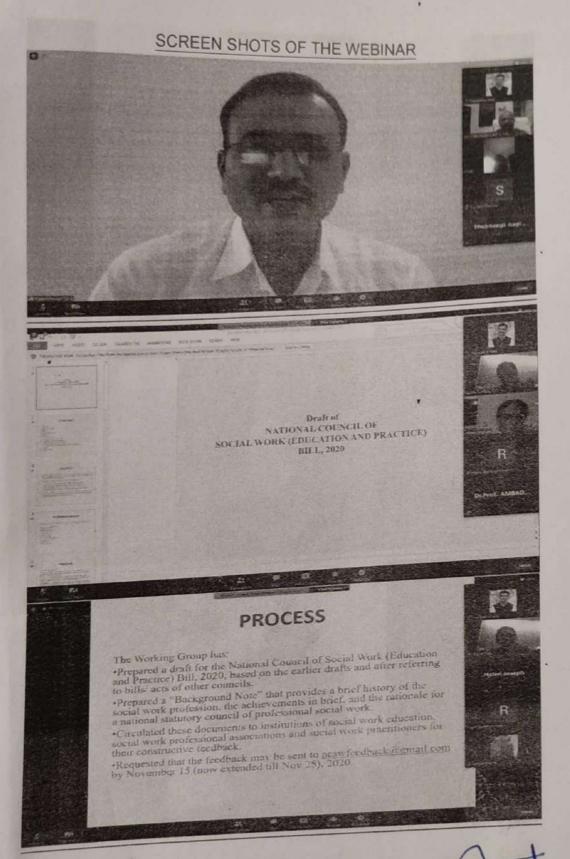

यावर विस्तृत विवेचन केले.

यानंतर प्रश्नोत्तरीचे सत्र झाले. त्यात 'राष्ट्रीय समाज कार्य परिषद विधेयक - २०२०' चा मसूदाबाबत सहभागी प्राध्यापक, समाजकार्यकर्ते व आजी-माजी विद्यार्थ्यांच्या विविध प्रश्न व अडचणींचे निरसन प्रमुख वक्त्यांनी केले.

या ऑनलाईन चर्चासत्रासाठी उत्स्फूर्त प्रतिसाद मिळाला असून, अमरावती विभागातील सर्व समाजकार्य महाविद्यालयांतील जवळपास ८८ प्राध्यापक, समाजकार्यकर्ते व आजी-माजी विद्यार्थ्यांनी सहभाग नोंदविला.

या ऑनलाईन चर्चासत्राचे संयोजन प्राचार्य राजेंद्रसिंग दिक्षीत (दादासाहेब धनाजी नाना चौधरी समाजकार्य महाविद्यालय, मलकापूर) यांनी केले होते. तर कार्यक्रमाच्या शेवटी आभार प्रर्दशन प्रा. देवीदास दरेगावे यांनी केले.

Officiating Principal,

D. D. N. C. College of Social Work

Malkapur; Dist. - Buldana.

दादासाहेब धनाजी नाना चौधरी समाजकाये महाविद्यालय, मलकापूर, जि. इलडाणाः



rincipal, D. D. N. C. College of Social Work Malkapur; Dist. - Buldana.

दादासादेव धनाजी नाना चौधरी समाजकारी महाविद्यालय, मलकापूर, जि. इलकाणा







Officiating Principal,

O. D. N. C. College of Social Work

Malkapur: Dist. - Buldana.

Junt.

दादासाहेय धनार्जः नाता चाधरी समाजकार्ये महाविद्यालय, मलकापूर, जि. इल्डाणाः

### Academic Year 2019-20

PAGE NO .: DATE: हाहाकारक रामाम मिलक वर्षाकार्य महाविद्यालय HOMB182 याद्रीय सेवा काक्तमात्व विकास कार्यक्रम 12. 22/0C/205e 209e-2020 उद्धेडा:-मिखार्थीन्या कटा- गुणांना वाव 2 शियाणाचे सहत्व (4) Officiating Principal,

D. D. N. C. College of Social Work दादासाहेब धनाजी नाना चौधरी समाजकार Malkapur: Dist. - Buldana, महाविद्यालय, मलकापूर, जि. इलडाणा

त्यापतिमत्व विकास कार्यक्रम १हे. 22/08/2019



पुत्रम, ब्राप्तांनंदमी सरस्वती भार्शदर्शन करलाना

Offici