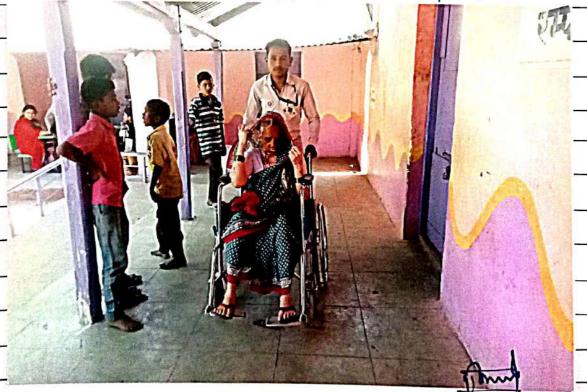

IQAC Coordinator NAAC - Coordinator, D.D.N.C.College of Social Work, Malkapur,Dist.Buldana. SEAL SEAL C.No.328

Officiating Principal,

O. N. C. College of Social Work
Malkapur: Dist. - Buldana.