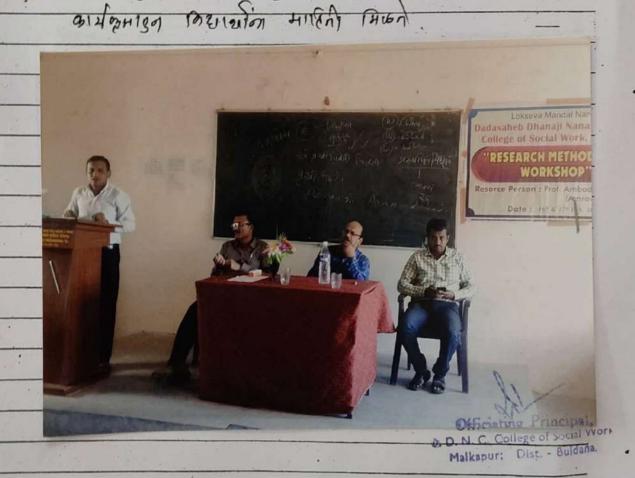

|
| Par Indian |                                         |                           |

# द्राभाजिक दांशाहान पश्नी श्राम्बद्ध NO.: कार्यक्रमांचे पश्नी श्राम्बद्ध NO.: कार्यक्रमांचे

उदिखे:

सामाजिक संशोधनाने महत्व विद्यार्शना परवन देशे. सामाजिक संशोधनाच्या प्राक्रियोक्षणयी माहिती देशे. सामाजिक संशोधनात्या भाष्यमात्व सामाजिक समस्येकी जातीव निर्माण करून दें। सामानिक संराधिनामुके सामानिक धरमायंक्षी वास्त्रवीन साम प्राप्त करणी. वैद्यानिक पहलीनो असे मानिक विषयांचे यंशोधन केले जाती तसेया नामाजिय संशोधन केले माते याविष्यी विधानां मारिती वधदी यामाजिक संशाधनातुन सामाजिक समस्योवर उपाय करमा पद्मीने बारियों जागात् यावावन विद्याचीना मारिकी ०६१की सामाजिल यंशोधनात मानकी निवनाच्या विविध पेल्केने 27 वैशामित पध्यमीने अख्यान करो हेले जाते गांची मारिती क्षकी याद्वरीने त्यामानिक यंश्रीधन पद्मतिक्रिया अथ्या



D.D.N.C. Samajkarya Mahavidyalaya, Malkapur Dist. Buldana

| No. | - Student                       | Signatrue        | Sr.    |                              | 102 /2017-1                     |
|-----|---------------------------------|------------------|--------|------------------------------|---------------------------------|
| 1   | Ambadkar Ankita Ramkrishna      | -                | No.    |                              | Signatrue                       |
| 2   | Ambuskar Bhavana Pandhari       | Brondkap         | 100000 | Suryawanshi Shital Rambhau   | Sorponsh                        |
| 3   | Bhagwat Shivshankar Dnyaneshwar | Browkere         | 42     | Sushir Nikhil Nivrutti       | Bullie.                         |
| 4   | Bhide Gaurav Vijay              | स <u>्थितावत</u> | 43