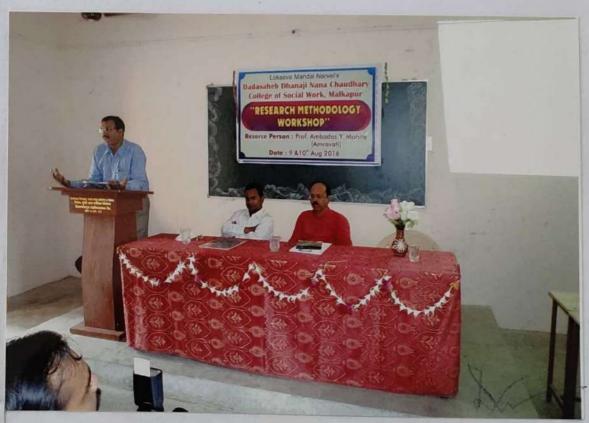

Sunil Gulab Hodgare          | (S)(2)2       |
| 46  | Supada Dilipsing Chavhan     | Below.        |
| 47  | Vaibhav Dilip Kolhe          | worth.        |
| 48  | Vaibhav Shivaji Mali         | Vorcin        |
| 49  | Vikas Tulshidas Borse        | Tox           |
| 50  | Vishal Prakash Solanke       | Queme_        |
| 51  | Vishal Sakharam Nhavkar      | Male          |
| 52  | Vitthal Bhagwan Mali         | (B) yurin     |
| 53  | Vivek Tarasing Chavhan       | Thous         |
| 54  | Vyankatesh Santosh Rothe     | Mulle         |

Officiating Principal,
O. D. N. C. College of Social Work
Malkapur; Dist. - Buldana,

वाध्यापकर् दादासाहेच घनाजी नाना चोघरी समाजक प्र महाविद्यालय, मलकापूर, जि. इलकापा



Officiating Principal,
D. D. N. C. College of Social Work
Malkapur; Dist. - Buldana,



Officiating Principel.

O. D. N. C. College of Social Work

Malkapur; Dist. - Buldana.

"seminar on "scholarship of other Process"

Date: 031812016

महाविद्यालयातील विद्याव्यांना मारत सरलाइ द्वारा
अक्राया विद्यावृत्ती संदर्भात परिवारंक परिवादाये आयोजन कड्न यामच्ये विद्याद्वती फाँमे क्रमा अरावा अध्यवृत्तीले फायहे समेख स्नायातारी कागदण्ते याविद्या मविस्तर मार्गदर्शन महाविद्यालयात्वे यादिस्त द्वी. स्क्रील मार्केट संस्थाल सी. प्रकृत्ल पाटील, कारफ्न सी. भागवत





85W-I 031812 ''सेमिनाट स्लॉल्ड्झीप काली मिन्नियां

| TORESTA DIOTAL