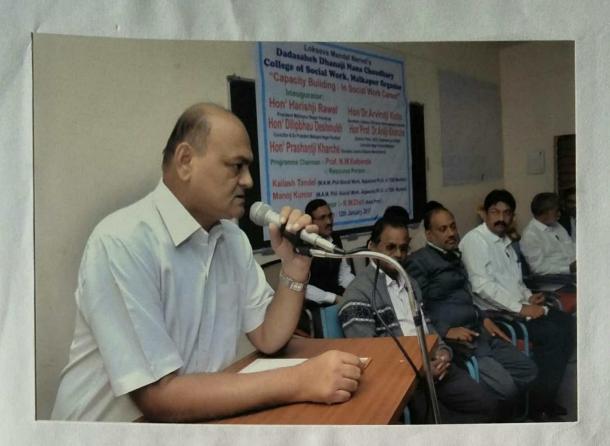

#### अहवाल

दिनांक १२/०१/२०१७

दि. १२/०१/२०१७ रोजी महाविद्यालयात "CAPACITY BUILDING IN WORK CAREER" या विषयावर एक दिवसीय परिसंवादाचे आयोजीत करण्यात आले. या वेळीश व्यासपीठावर अध्यक्षस्थानी प्राचार्य नरेंद्र वा काळबांडे, साधन व्यक्ती मा. कैलास तांडेल व मा. मनोज कुमार (TISS, Mumbai), मा. शुभांगी भालेराव, मा. सोनाली आत्राम तर कार्यक्रम समन्वयक प्रा. राजेंद्रसिंह वा दिक्षीत हे उपस्थित होते.

कार्यक्रमाची सुरूवात संत गाडगे बाबा यांच्या प्रतिमेचे पुजनकरून व मान्यवरांचे स्वागत करून सुरूवात करण्यात आली. साधन व्यक्ती मा. कैलास तांडेल व मा. मनोज कुमार (TISS, Mumbai) यांनी सहभागी विद्यार्थ्यांना मार्गदर्शन केले. या कार्यक्रमासाठी मा. अंड. हरीषजी रावळ, मा. डॉ अरविदजी कोलते, मा. दिलीपभाऊ देशमुख, मा. प्रा. डॉ अनिलजी खर्चे, मा. प्रशांतजी खर्चे तसेच १४४ विद्यार्थी सहभागी होते. कार्यक्रमाचे सुत्रसंचालन वैभव कोल्हे व सपना मेंढे यांनी आभार मानले.

### "CAPACITY BUILDING IN SOCIAL WORK CAREER"

Resource Person:- 1) मा. कैलाश तांडेल, TISS, मुंबई

2) मा. मनोज कुमार, TISS, मुंबई

कार्यक्रम संयोजक (Convenor) प्रा. राजेंद्रसिंह दीक्षितः