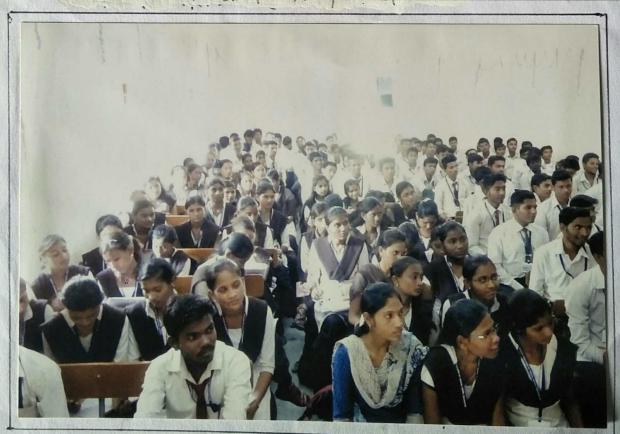

#### अहवाल

दिनांक १२/०१/२०१७

दि. १२/०१/२०१७ रोजी महाविद्यालयात "CAPACITY BUILDING IN WORK CAREER" या विषयावर एक दिवसीय परिसंवादाचे आयोजीत करण्यात आले. या वेळीश व्यासपीठावर अध्यक्षस्थानी प्राचार्य नरेंद्र वा काळबांडे, साधन व्यक्ती मा. कैलास तांडेल व मा. मनोज कुमार (TISS, Mumbai), मा. शुभांगी भालेराव, मा. सोनाली आत्राम तर कार्यक्रम समन्वयक प्रा. राजेंद्रसिंह वा दिक्षीत हे उपस्थित होते.

कार्यक्रमाची सुरूवात संत गाडगे बाबा यांच्या प्रतिमेचे पुजनकरून व मान्यवरांचे स्वागत करून सुरूवात करण्यात आली. साधन व्यक्ती मा. कैलास तांडेल व मा. मनोज कुमार (TISS, Mumbai) यांनी सहभागी विद्यार्थ्यांना मार्गदर्शन केले. या कार्यक्रमासाठी मा. अंड. हरीषजी रावळ, मा. डॉ अरविदजी कोलते, मा. दिलीपभाऊ देशमुख, मा. प्रा. डॉ अनिलजी खर्चे, मा. प्रशांतजी खर्चे तसेच १४४ विद्यार्थी सहभागी होते. कार्यक्रमाचे सुत्रसंचालन वैभव कोल्हे व सपना मेंढे यांनी आभार मानले.