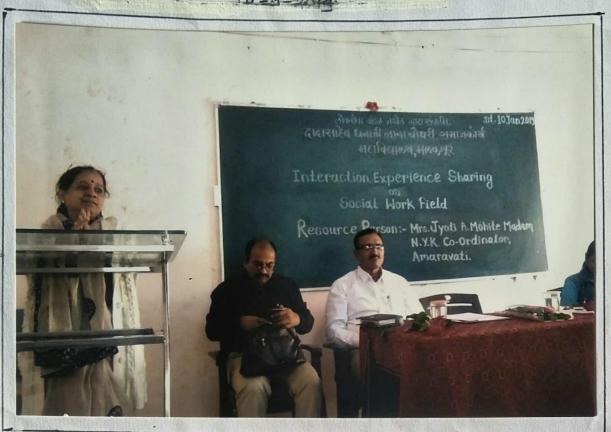

#### अहवाल

दिनांक १२/०१/२०१७

दि. १२/०१/२०१७ रोजी महाविद्यालयात "CAPACITY BUILDING IN WORK CAREER" या विषयावर एक दिवसीय परिसंवादाचे आयोजीत करण्यात आले. या वेळीश व्यासपीठावर अध्यक्षस्थानी प्राचार्य नरेंद्र वा काळबांडे, साधन व्यक्ती मा. कैलास तांडेल व मा. मनोज कुमार (TISS, Mumbai), मा. शुभांगी भालेराव, मा. सोनाली आत्राम तर कार्यक्रम समन्वयक प्रा. राजेंद्रसिंह वा दिक्षीत हे उपस्थित होते.

कार्यक्रमाची सुरूवात संत गाडगे बाबा यांच्या प्रतिमेचे पुजनकरून व मान्यवरांचे स्वागत करून सुरूवात करण्यात आली. साधन व्यक्ती मा. कैलास तांडेल व मा. मनोज कुमार (TISS, Mumbai) यांनी सहभागी विद्यार्थ्यांना मार्गदर्शन केले. या कार्यक्रमासाठी मा. अंड. हरीषजी रावळ, मा. डॉ अरविदजी कोलते, मा. दिलीपभाऊ देशमुख, मा. प्रा. डॉ अनिलजी खर्चे, मा. प्रशांतजी खर्चे तसेच १४४ विद्यार्थी सहभागी होते. कार्यक्रमाचे सुत्रसंचालन वैभव कोल्हे व सपना मेंढे यांनी आभार मानले.