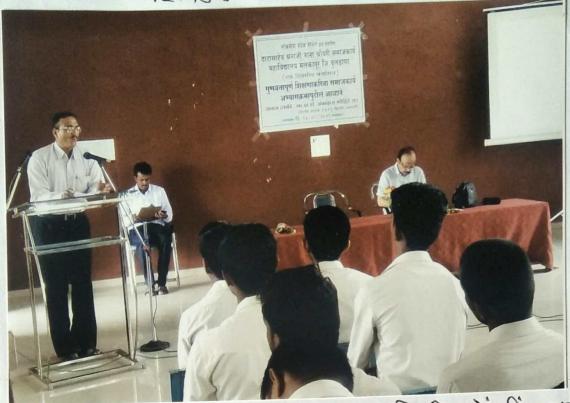

### सुचना

दिनांक १०/०१/२०१७

सर्व विद्यार्थ्यांना सुचित करण्यात येते की, आपल्या महाविद्यालयात दि. १२/०१/२०१७ रोजी "CAPACITY BUILDING IN WORK CAREER" या विषयावर एक दिवसीय परिसंवादाचे आयोजन करण्यात आले आहे. या चर्चासत्राचे साधन व्यक्ती मा. कैलास तांडेल व मा. मनोज कुमार (TISS, Mumbai) आहेत.

तेव्हा सर्व विद्यार्थ्यांनी या कार्यक्रमाला वेळेत उपस्थित राहावे.

Officiating Principal,
D. D. N. C. College of Social West
Malkapur; Dist. - Buldana,

लोकसेवा मंडळ, नरवेल व्दारा संचालित,