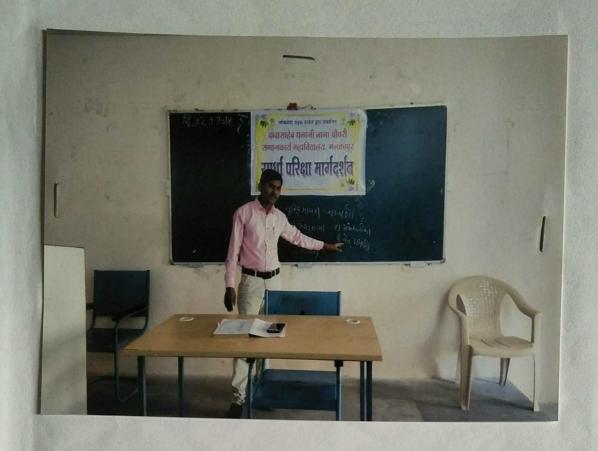

#### अहवाल

दिनांक १२/०१/२०१७

दि. १२/०१/२०१७ रोजी महाविद्यालयात "CAPACITY BUILDING IN WORK CAREER" या विषयावर एक दिवसीय परिसंवादाचे आयोजीत करण्यात आले. या वेळीश व्यासपीठावर अध्यक्षस्थानी प्राचार्य नरेंद्र वा काळबांडे, साधन व्यक्ती मा. कैलास तांडेल व मा. मनोज कुमार (TISS, Mumbai), मा. शुभांगी भालेराव, मा. सोनाली आत्राम तर कार्यक्रम समन्वयक प्रा. राजेंद्रसिंह वा दिक्षीत हे उपस्थित होते.

कार्यक्रमाची सुरूवात संत गाडगे बाबा यांच्या प्रतिमेचे पुजनकरून व मान्यवरांचे स्वागत करून सुरूवात करण्यात आली. साधन व्यक्ती मा. कैलास तांडेल व मा. मनोज कुमार (TISS, Mumbai) यांनी सहभागी विद्यार्थ्यांना मार्गदर्शन केले. या कार्यक्रमासाठी मा. अंड. हरीषजी रावळ, मा. डॉ अरविदजी कोलते, मा. दिलीपभाऊ देशमुख, मा. प्रा. डॉ अनिलजी खर्चे, मा. प्रशांतजी खर्चे तसेच १४४ विद्यार्थी सहभागी होते. कार्यक्रमाचे सुत्रसंचालन वैभव कोल्हे व सपना मेंढे यांनी आभार मानले.