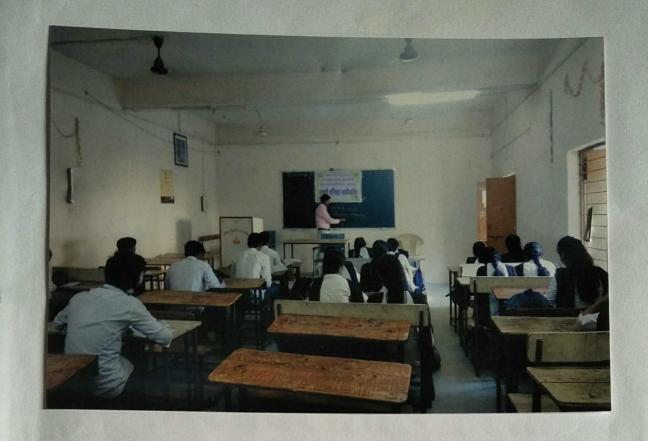

#### अहवाल

दिनांक १२/०१/२०१७

दि. १२/०१/२०१७ रोजी महाविद्यालयात "CAPACITY BUILDING IN WORK CAREER" या विषयावर एक दिवसीय परिसंवादाचे आयोजीत करण्यात आले. या वेळीश व्यासपीठावर अध्यक्षस्थानी प्राचार्य नरेंद्र वा काळबांडे, साधन व्यक्ती मा. कैलास तांडेल व मा. मनोज कुमार (TISS, Mumbai), मा. शुभांगी भालेराव, मा. सोनाली आत्राम तर कार्यक्रम समन्वयक प्रा. राजेंद्रसिंह वा दिक्षीत हे उपस्थित होते.

कार्यक्रमाची सुरूवात संत गाडगे बाबा यांच्या प्रतिमेचे पुजनकरून व मान्यवरांचे स्वागत करून सुरूवात करण्यात आली. साधन व्यक्ती मा. कैलास तांडेल व मा. मनोज कुमार (TISS, Mumbai) यांनी सहभागी विद्यार्थ्यांना मार्गदर्शन केले. या कार्यक्रमासाठी मा. अंड. हरीषजी रावळ, मा. डॉ अरविदजी कोलते, मा. दिलीपभाऊ देशमुख, मा. प्रा. डॉ अनिलजी खर्चे, मा. प्रशांतजी खर्चे तसेच १४४ विद्यार्थी सहभागी होते. कार्यक्रमाचे सुत्रसंचालन वैभव कोल्हे व सपना मेंढे यांनी आभार मानले.