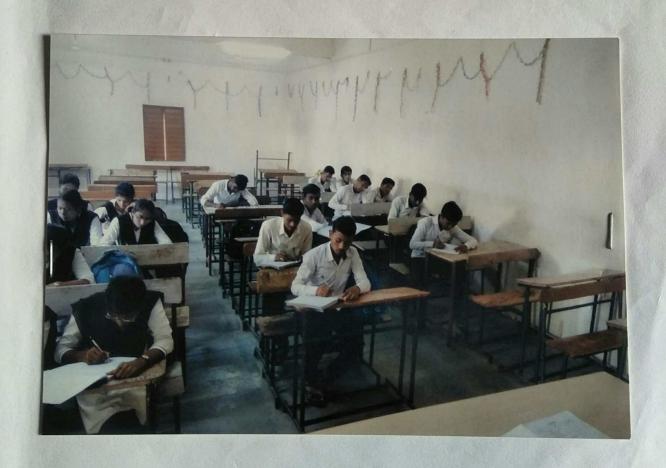

#### अहवाल

दिनांक १२/०१/२०१७

दि. १२/०१/२०१७ रोजी महाविद्यालयात "CAPACITY BUILDING IN WORK CAREER" या विषयावर एक दिवसीय परिसंवादाचे आयोजीत करण्यात आले. या वेळीश व्यासपीठावर अध्यक्षस्थानी प्राचार्य नरेंद्र वा काळबांडे, साधन व्यक्ती मा. कैलास तांडेल व मा. मनोज कुमार (TISS, Mumbai), मा. शुभांगी भालेराव, मा. सोनाली आत्राम तर कार्यक्रम समन्वयक प्रा. राजेंद्रसिंह वा दिक्षीत हे उपस्थित होते.

कार्यक्रमाची सुरूवात संत गाडगे बाबा यांच्या प्रतिमेचे पुजनकरून व मान्यवरांचे स्वागत करून सुरूवात करण्यात आली. साधन व्यक्ती मा. कैलास तांडेल व मा. मनोज कुमार (TISS, Mumbai) यांनी सहभागी विद्यार्थ्यांना मार्गदर्शन केले. या कार्यक्रमासाठी मा. अंड. हरीषजी रावळ, मा. डॉ अरविदजी कोलते, मा. दिलीपभाऊ देशमुख, मा. प्रा. डॉ अनिलजी खर्चे, मा. प्रशांतजी खर्चे तसेच १४४ विद्यार्थी सहभागी होते. कार्यक्रमाचे सुत्रसंचालन वैभव कोल्हे व सपना मेंढे यांनी आभार मानले.