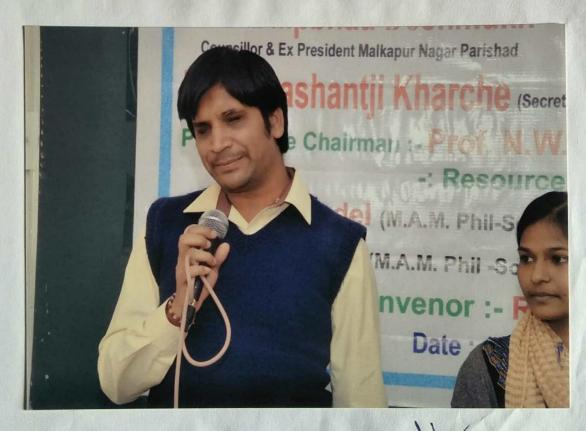

#### अहवाल

दिनांक १२/०१/२०१७

दि. १२/०१/२०१७ रोजी महाविद्यालयात "CAPACITY BUILDING IN WORK CAREER" या विषयावर एक दिवसीय परिसंवादाचे आयोजीत करण्यात आले. या वेळीश व्यासपीठावर अध्यक्षस्थानी प्राचार्य नरेंद्र वा काळबांडे, साधन व्यक्ती मा. कैलास तांडेल व मा. मनोज कुमार (TISS, Mumbai), मा. शुभांगी भालेराव, मा. सोनाली आत्राम तर कार्यक्रम समन्वयक प्रा. राजेंद्रसिंह वा दिक्षीत हे उपस्थित होते.

कार्यक्रमाची सुरूवात संत गाडगे बाबा यांच्या प्रतिमेचे पुजनकरून व मान्यवरांचे स्वागत करून सुरूवात करण्यात आली. साधन व्यक्ती मा. कैलास तांडेल व मा. मनोज कुमार (TISS, Mumbai) यांनी सहभागी विद्यार्थ्यांना मार्गदर्शन केले. या कार्यक्रमासाठी मा. अंड. हरीषजी रावळ, मा. डॉ अरविदजी कोलते, मा. दिलीपभाऊ देशमुख, मा. प्रा. डॉ अनिलजी खर्चे, मा. प्रशांतजी खर्चे तसेच १४४ विद्यार्थी सहभागी होते. कार्यक्रमाचे सुत्रसंचालन वैभव कोल्हे व सपना मेंढे यांनी आभार मानले.

### "CAPACITY BUILDING IN SOCIAL WORK CAREER"

Resource Person:- 1) मा. कैलाश तांडेल, TISS, मुंबई

2) मा. मनोज कुमार, TISS, मुंबई

कार्यक्रम संयोजक (Convenor) प्रा. राजेंद्रसिंह दीक्षितः