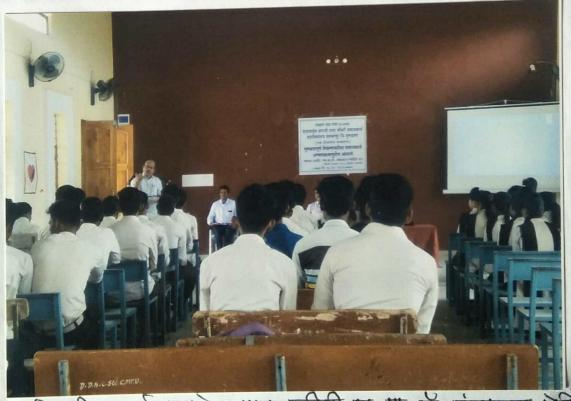

#### अहवाल

दिनांक १२/०१/२०१७

दि. १२/०१/२०१७ रोजी महाविद्यालयात "CAPACITY BUILDING IN WORK CAREER" या विषयावर एक दिवसीय परिसंवादाचे आयोजीत करण्यात आले. या वेळीश व्यासपीठावर अध्यक्षस्थानी प्राचार्य नरेंद्र वा काळबांडे, साधन व्यक्ती मा. कैलास तांडेल व मा. मनोज कुमार (TISS, Mumbai), मा. शुभांगी भालेराव, मा. सोनाली आत्राम तर कार्यक्रम समन्वयक प्रा. राजेंद्रसिंह वा दिक्षीत हे उपस्थित होते.

कार्यक्रमाची सुरूवात संत गाडगे बाबा यांच्या प्रतिमेचे पुजनकरून व मान्यवरांचे स्वागत करून सुरूवात करण्यात आली. साधन व्यक्ती मा. कैलास तांडेल व मा. मनोज कुमार (TISS, Mumbai) यांनी सहभागी विद्यार्थ्यांना मार्गदर्शन केले. या कार्यक्रमासाठी मा. अंड. हरीषजी रावळ, मा. डॉ अरविदजी कोलते, मा. दिलीपभाऊ देशमुख, मा. प्रा. डॉ अनिलजी खर्चे, मा. प्रशांतजी खर्चे तसेच १४४ विद्यार्थी सहभागी होते. कार्यक्रमाचे सुत्रसंचालन वैभव कोल्हे व सपना मेंढे यांनी आभार मानले.