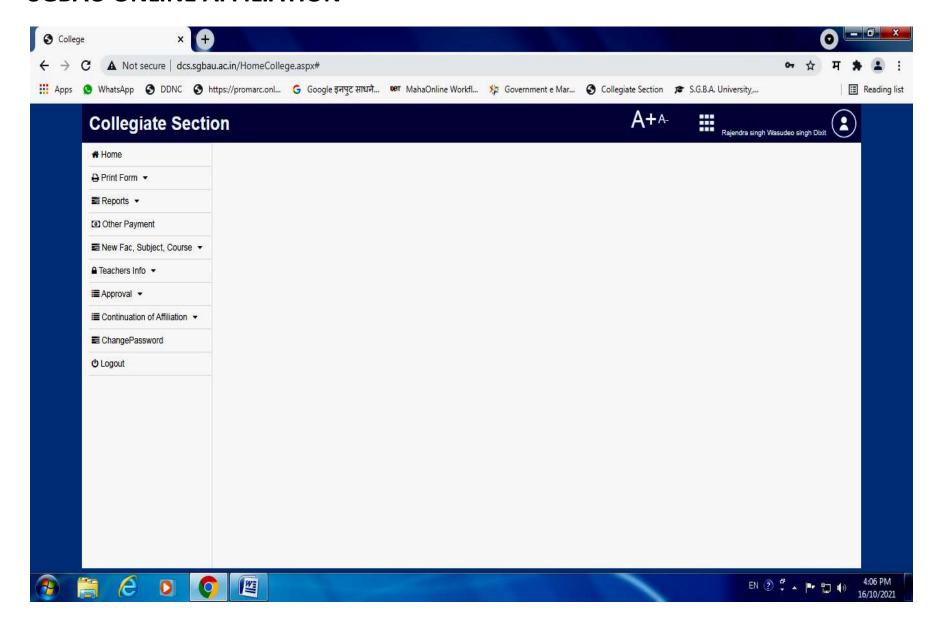

|  |
| Finance and Accounts          | For Scholarship:- MAHADBT Portal, For Payment/ Salary :- SEVARTH PORTAL, Tally | 2014-15                |  |  |
| Student Admission and Support | SGBAU University<br>Enrolment Portal,<br>Library ERP                           | 2014-15                |  |  |
| Examination                   | SGBAU University<br>Examination Portal                                         | 2014-15                |  |  |

IQAC Coordinator
NAAC - Coordinator,
D.D.N.C.College of Social Work,
Malkapur, Dist. Buldana.

SEAL SEAL C.No.328 Mal

Principal
Officiating Principal
O. N. C. College of Social Work
Malkapur: Dist. - Buldane.

# Appendix-II

# **Finance- Scholarship Portal MAHADBT**



## **SGBAU ONLINE ENROLLMENT AND EXAMINATION**



## **SGBAU ONLINE AFFILIATION**



### **AISHE PORTAL**



# Finance SEVARTH PRANALI (SALARY PORTAL)



# Library Management System - Controller Menu



# **Library Management System - Student Entry**



#### Twinkle IT Solutions Pvt Ltd



CN U72200PN2015PTC154819

203, Royal Orchid, Near Podar International School, Katraj

Mumbai Bangalore Highway, Ambegaon

Pune Maharashtra 411046

India

Contact Number: (+91) 7276-499-399 Email: sales@twinkleitsolutions.com Website: www.twinkleitsolutions.com

GSTIN: 27AAFCT3405L1Z8

INVOICE

: Maharashtra (27)

: INV-021523 Invoice Id :05/10/2021 Invoice Date Terms : Due on Receipt Due Date : 05/10/2021 P.O.#

: IN2021DEC0021523

Bill To

#### Principal, Dadasaheb Dhanaji Nana Choudhari Social Work College, Malkapur

Muktainagar Road, Malkapur,

Buldhana

443101 Maharashtra

India

|