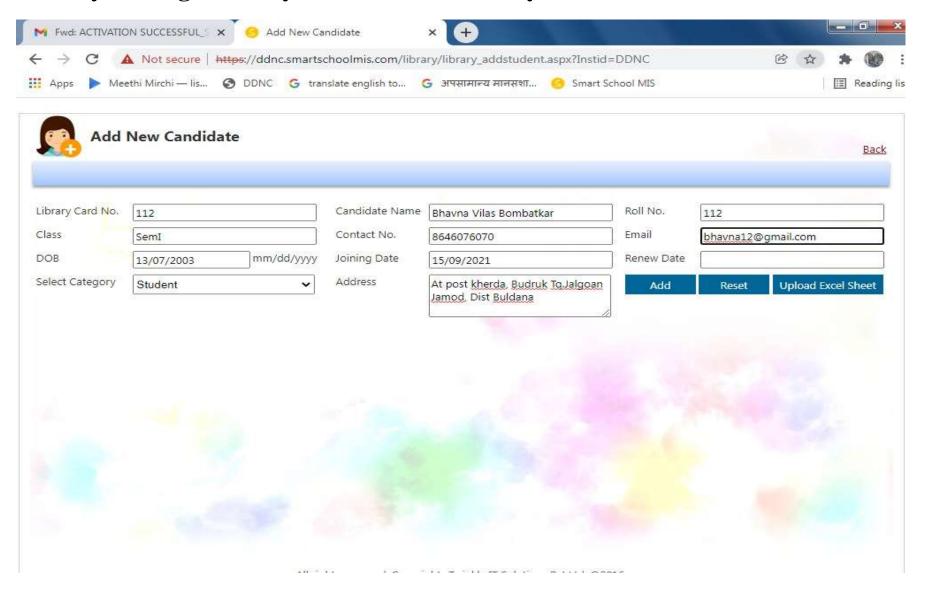

ion and Support | SGBAU University<br>Enrolment Portal,<br>Library ERP                           | 2014-15                |  |  |
| Examination                   | SGBAU University<br>Examination Portal                                         | 2014-15                |  |  |

IQAC Coordinator
NAAC - Coordinator,
D.D.N.C.College of Social Work,
Malkapur, Dist. Buldana.

SEAL SEAL C.No.328 Mal

Principal
Officiating Principal
O. N. C. College of Social Work
Malkapur: Dist. - Buldane.

# Appendix-II

# **Finance- Scholarship Portal MAHADBT**



## **SGBAU ONLINE ENROLLMENT AND EXAMINATION**



## **SGBAU ONLINE AFFILIATION**



### **AISHE PORTAL**



# Finance SEVARTH PRANALI (SALARY PORTAL)



# Library Management System - Controller Menu



# **Library Management System - Student Entry**



#### Twinkle IT Solutions Pvt Ltd



CN U72200PN2015PTC154819

203, Royal Orchid, Near Podar International School, Katraj

Mumbai Bangalore Highway, Ambegaon

Pune Maharashtra 411046

India

Contact Number: (+91) 7276-499-399 Email: sales@twinkleitsolutions.com Website: www.twinkleitsolutions.com

GSTIN: 27AAFCT3405L1Z8

INVOICE

: Maharashtra (27)

: INV-021523 Invoice Id :05/10/2021 Invoice Date Terms : Due on Receipt Due Date : 05/10/2021 P.O.#

: IN2021DEC0021523

Bill To

#### Principal, Dadasaheb Dhanaji Nana Choudhari Social Work College, Malkapur

Muktainagar Road, Malkapur,

Buldhana

443101 Maharashtra

India

|   |