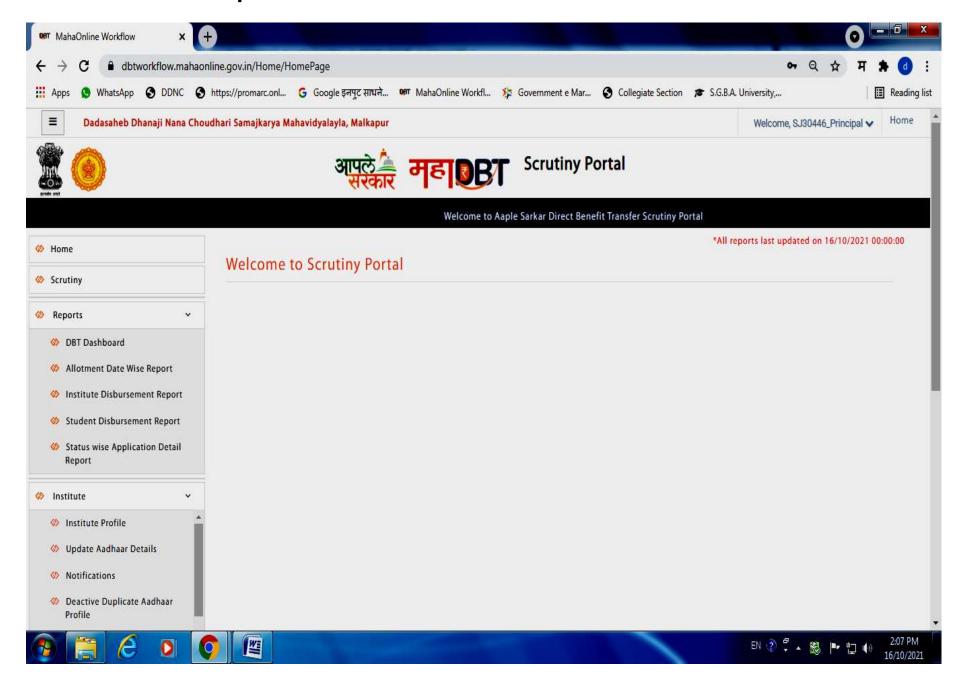

D Portal for Sanctioned Post, CAS, Appraisal               | 2014-15                |  |  |
| Finance and Accounts          | For Scholarship:- MAHADBT Portal, For Payment/ Salary :- SEVARTH PORTAL, Tally | 2014-15                |  |  |
| Student Admission and Support | SGBAU University<br>Enrolment Portal,<br>Library ERP                           | 2014-15                |  |  |
| Examination                   | SGBAU University<br>Examination Portal                                         | 2014-15                |  |  |

IQAC Coordinator
NAAC - Coordinator,
D.D.N.C.College of Social Work,
Malkapur, Dist. Buldana.

SEAL SEAL C.No.328 Mal

Principal
Officiating Principal
O. N. C. College of Social Work
Malkapur: Dist. - Buldane.

# Appendix-II

# **Finance- Scholarship Portal MAHADBT**



## **SGBAU ONLINE ENROLLMENT AND EXAMINATION**



## **SGBAU ONLINE AFFILIATION**



### **AISHE PORTAL**



# Finance SEVARTH PRANALI (SALARY PORTAL)



# Library Management System - Controller Menu



# **Library Management System - Student Entry**



#### Twinkle IT Solutions Pvt Ltd



CN U72200PN2015PTC154819

203, Royal Orchid, Near Podar International School, Katraj

Mumbai Bangalore Highway, Ambegaon

Pune Maharashtra 411046

India

Contact Number: (+91) 7276-499-399 Email: sales@twinkleitsolutions.com Website: www.twinkleitsolutions.com

GSTIN: 27AAFCT3405L1Z8

INVOICE

: Maharashtra (27)

: INV-021523 Invoice Id :05/10/2021 Invoice Date Terms : Due on Receipt Due Date : 05/10/2021 P.O.#

: IN2021DEC0021523

Bill To

#### Principal, Dadasaheb Dhanaji Nana Choudhari Social Work C