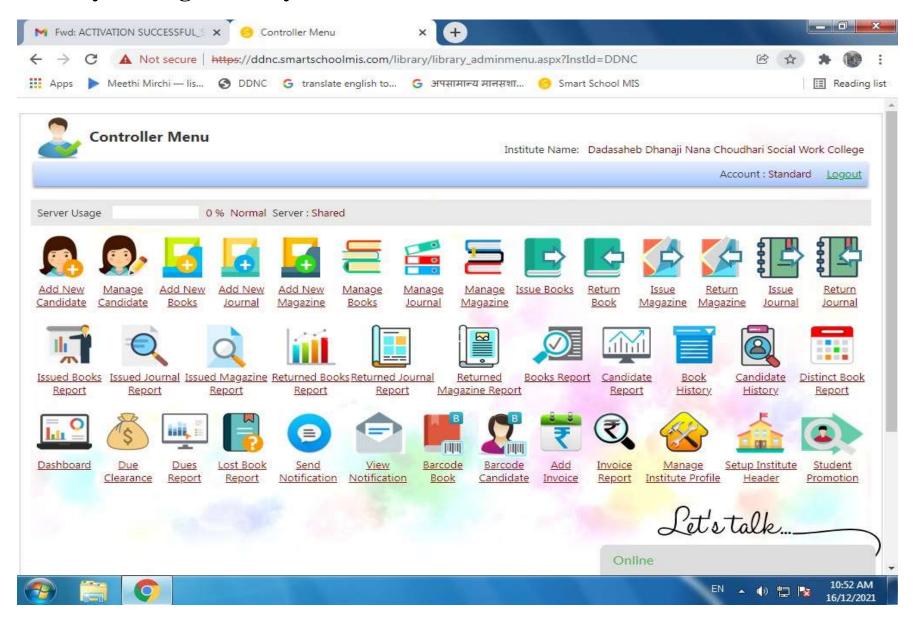

y | 2014-15                |  |  |
| Student Admission and Support | SGBAU University<br>Enrolment Portal,<br>Library ERP                           | 2014-15                |  |  |
| Examination                   | SGBAU University<br>Examination Portal                                         | 2014-15                |  |  |

IQAC Coordinator
NAAC - Coordinator,
D.D.N.C.College of Social Work,
Malkapur, Dist. Buldana.

SEAL SEAL C.No.328 Mal

Principal
Officiating Principal
O. N. C. College of Social Work
Malkapur: Dist. - Buldane.

# Appendix-II

# **Finance- Scholarship Portal MAHADBT**



## **SGBAU ONLINE ENROLLMENT AND EXAMINATION**



## **SGBAU ONLINE AFFILIATION**



### **AISHE PORTAL**



# Finance SEVARTH PRANALI (SALARY PORTAL)



# Library Management System - Controller Menu



# **Library Management System - Student Entry**



#### Twinkle IT Solutions Pvt Ltd



CN U72200PN2015PTC154819

203, Royal Orchid, Near Podar International School, Katraj

Mumbai Bangalore Highway, Ambegaon

Pune Maharashtra 411046

India

Contact Number: (+91) 7276-499-399 Email: sales@twinkleitsolutions.com Website: www.twinkleitsolutions.com

GSTIN: 27AAFCT3405L1Z8

INVOICE

: Maharashtra (27)

: INV-021523 Invoice Id :05/10/2021 Invoice Date Terms : Due on Receipt Due Date : 05/10/2021 P.O.#

: IN2021DEC0021523

Bill To

#### Principal, Dadasaheb Dhanaji Nana Choudhari Social Work College, Malkapur

Muktainagar Road, Malkapur,

Buldhana

443101 Maharashtra

India

|   |