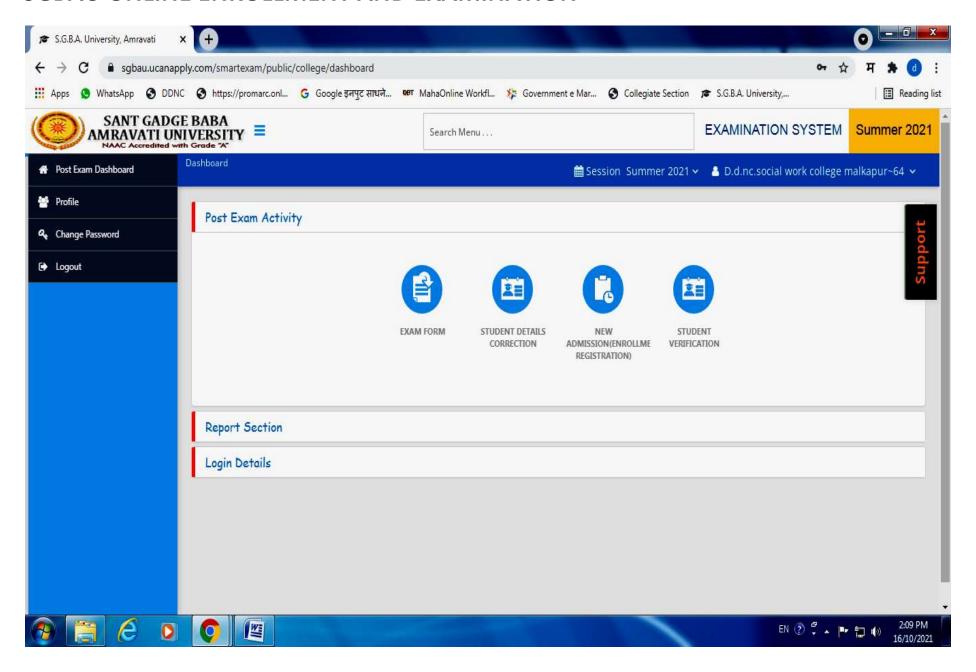

| 2014-15                |  |  |
| Finance and Accounts          | For Scholarship:- MAHADBT Portal, For Payment/ Salary :- SEVARTH PORTAL, Tally | 2014-15                |  |  |
| Student Admission and Support | SGBAU University<br>Enrolment Portal,<br>Library ERP                           | 2014-15                |  |  |
| Examination                   | SGBAU University<br>Examination Portal                                         | 2014-15                |  |  |

IQAC Coordinator
NAAC - Coordinator,
D.D.N.C.College of Social Work,
Malkapur, Dist. Buldana.

SEAL SEAL C.No.328 Mal

Principal
Officiating Principal
O. N. C. College of Social Work
Malkapur: Dist. - Buldane.

# Appendix-II

# **Finance- Scholarship Portal MAHADBT**



## **SGBAU ONLINE ENROLLMENT AND EXAMINATION**



## **SGBAU ONLINE AFFILIATION**



### **AISHE PORTAL**



# Finance SEVARTH PRANALI (SALARY PORTAL)



# Library Management System - Controller Menu



# **Library Management System - Student Entry**



#### Twinkle IT Solutions Pvt Ltd



CN U72200PN2015PTC154819

203, Royal Orchid, Near Podar International School, Katraj

Mumbai Bangalore Highway, Ambegaon

Pune Maharashtra 411046

India

Contact Number: (+91) 7276-499-399 Email: sales@twinkleitsolutions.com Website: www.twinkleitsolutions.com

GSTIN: 27AAFCT3405L1Z8

INVOICE

: Maharashtra (27)

: INV-021523 Invoice Id :05/10/2021 Invoice Date Terms : Due on Receipt Due Date : 05/10/2021 P.O.#

: IN2021DEC0021523

Bill To

#### Principal, Dadasaheb Dhanaji Nana Choudhari Social Work College, Malkapur

Muktainagar Road, Malkapur,

Bul