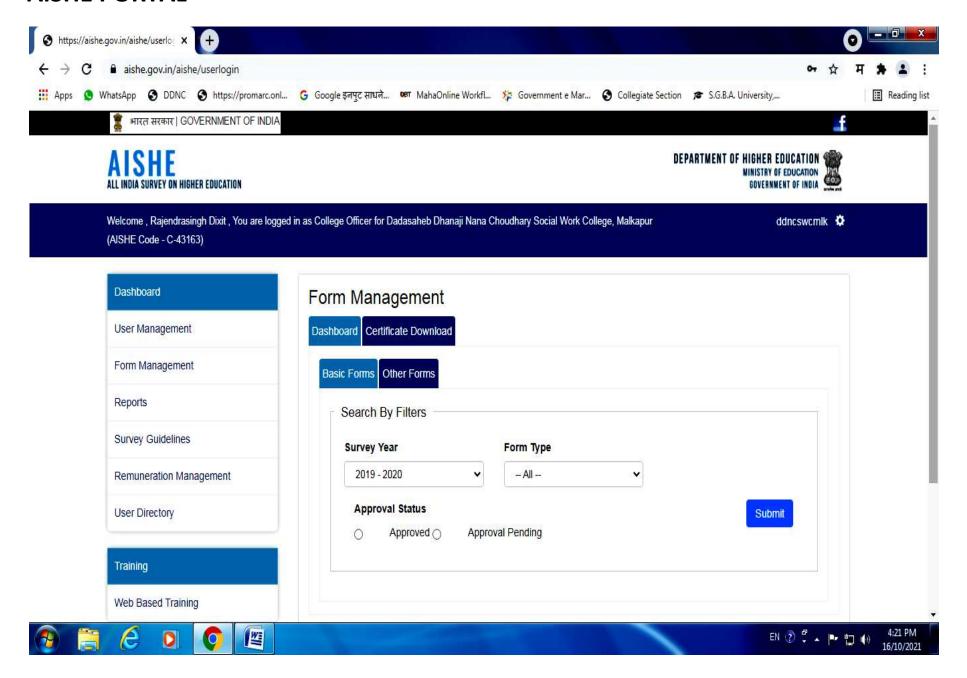

ounts          | For Scholarship:- MAHADBT Portal, For Payment/ Salary :- SEVARTH PORTAL, Tally | 2014-15                |  |  |
| Student Admission and Support | SGBAU University<br>Enrolment Portal,<br>Library ERP                           | 2014-15                |  |  |
| Examination                   | SGBAU University<br>Examination Portal                                         | 2014-15                |  |  |

IQAC Coordinator
NAAC - Coordinator,
D.D.N.C.College of Social Work,
Malkapur, Dist. Buldana.

SEAL SEAL C.No.328 Mal

Principal
Officiating Principal
O. N. C. College of Social Work
Malkapur: Dist. - Buldane.

# Appendix-II

# **Finance- Scholarship Portal MAHADBT**



## **SGBAU ONLINE ENROLLMENT AND EXAMINATION**



## **SGBAU ONLINE AFFILIATION**



### **AISHE PORTAL**



# Finance SEVARTH PRANALI (SALARY PORTAL)



# Library Management System - Controller Menu



# **Library Management System - Student Entry**



#### Twinkle IT Solutions Pvt Ltd



CN U72200PN2015PTC154819

203, Royal Orchid, Near Podar International School, Katraj

Mumbai Bangalore Highway, Ambegaon

Pune Maharashtra 411046

India

Contact Number: (+91) 7276-499-399 Email: sales@twinkleitsolutions.com Website: www.twinkleitsolutions.com

GSTIN: 27AAFCT3405L1Z8

INVOICE

: Maharashtra (27)

: INV-021523 Invoice Id :05/10/2021 Invoice Date Terms : Due on Receipt Due Date : 05/10/2021 P.O.#

: IN2021DEC0021523

Bill To

#### Principal, Dadasaheb Dhanaji Nana Choudhari Social Work College, Malkapur

Muktainagar Road, Malkapur,

Buldhana

443101 Maharashtra

India

|   |