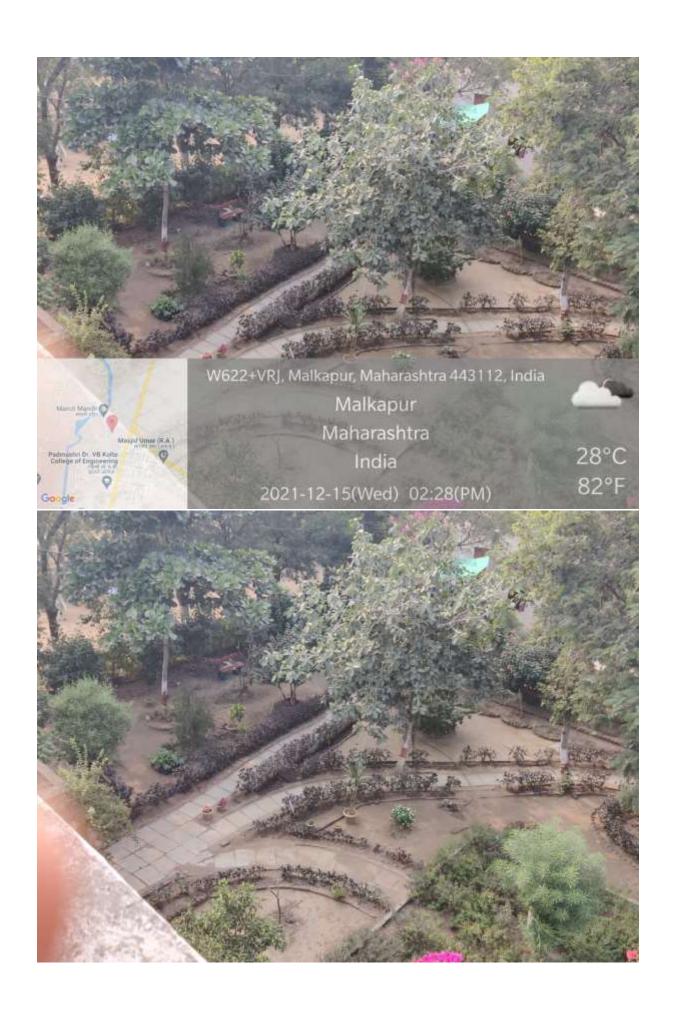

# Appendix-I

Latitude 20.90208°

Local 01:41:25 PM GMT 08:11:25 AM Longitude 76.202103333333333°

Altitude 251.2 meters Wednesday, 12-15-2021

Latitude 20.902143333333335°

Local 01:45:34 PM GMT 08:15:34 AM Longitude 76.20210833333334°

Altitude 250.2 meters Wednesday, 12-15-2021

Latitude 20.901998333333335°

Local 01:42:28 PM GMT 08:12:28 AM Longitude 76.202175°

Altitude 246.8 meters Wednesday, 12-15-2021

Latitude 20.90214166666666°

Local 02:28:25 PM GMT 08:58:25 AM Longitude 76.20190833333332°

Altitude 260.2 meters Wednesday, 12-15-2021

Latitude 20.9020633333333333

Local 01:41:43 PM GMT 08:11:43 AM Longitude 76.20217833333332°

Altitude 255.7 meters Wednesday, 12-15-2021