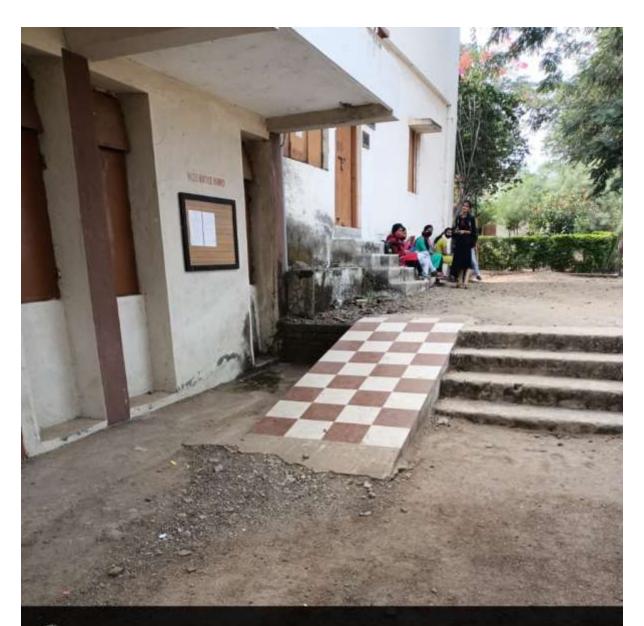

#### **List of Resoourses for Physically Handicap Students**

- 1. Ramp/Rail
- 2. Wheelchair
- 3. Washroom

4. Scribes in examination

IQAC Coordinator NAAC - Coordinator, D.D.N.C.College of Social Work, Malkapur, Dist. Buldana. SEAL SEAL C.No. 328 M