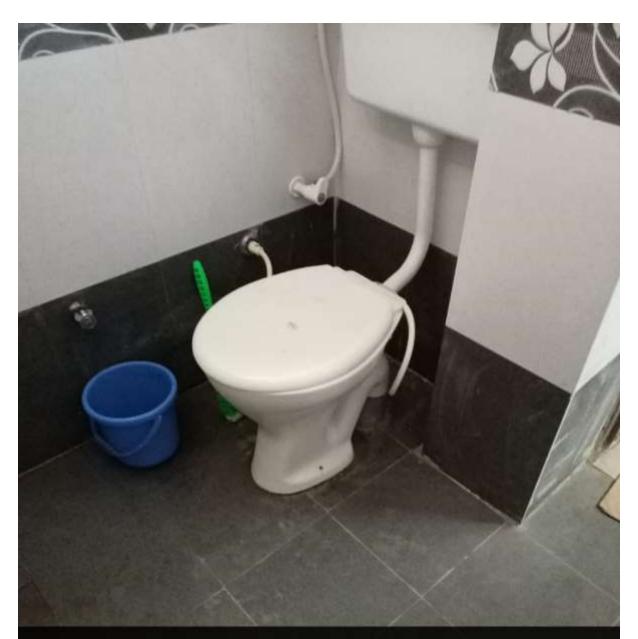

#### **List of Resoourses for Physically Handicap Students**

- 1. Ramp/Rail
- 2. Wheelchair
- 3. Washroom

4. Scribes in examination

IQAC Coordinator NAAC - Coordinator, D.D.N.C.College of Social Work, Malkapur, Dist. Buldana. SEAL SEAL C.No. 328 M

## Appendix-II

W622+VRJ, Malkapur, Maharashtra 443112, India

Latitude 20.902236666666667

Local 01:28:20 PM GMT 07:58:20 AM Longitude 76.202073333333333°

Altitude 227.7 meters Wednesday, 12-15-2021

Mumbai - Nagpur Hwy, Tandulwadi Pr.Malkapur, Maharashtra 443112, India