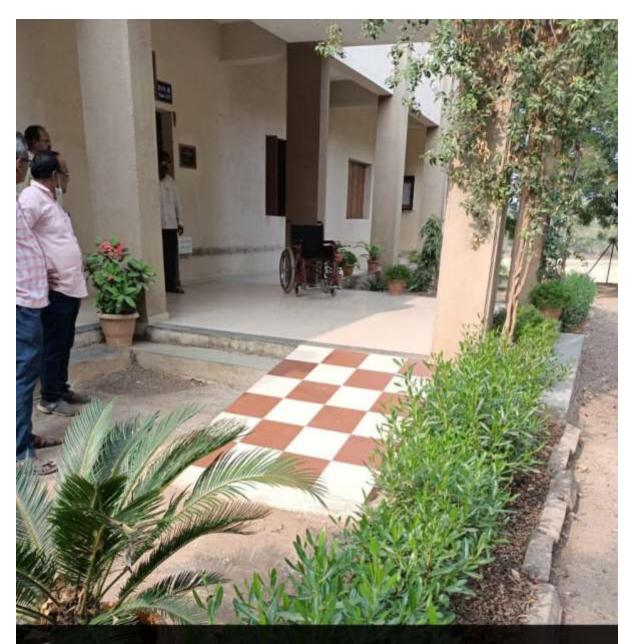

#### **List of Resoourses for Physically Handicap Students**

- 1. Ramp/Rail
- 2. Wheelchair
- 3. Washroom

4. Scribes in examination

IQAC Coordinator NAAC - Coordinator, D.D.N.C.College of Social Work, Malkapur, Dist. Buldana. SEAL SEAL C.No. 328 M

## Appendix-II

W622+VRJ, Malkapur, Maharashtra 443112, India

Latitude 20.902236666666667

Local 01:28:20 PM GMT 07:58:20 AM Longitude 76.202073333333333°

Altitude 227.7 meters Wednesday, 12-15-2021

Mumbai - Nagpur Hwy, Tandulwadi Pr.Malkapur, Maharashtra 443112, India