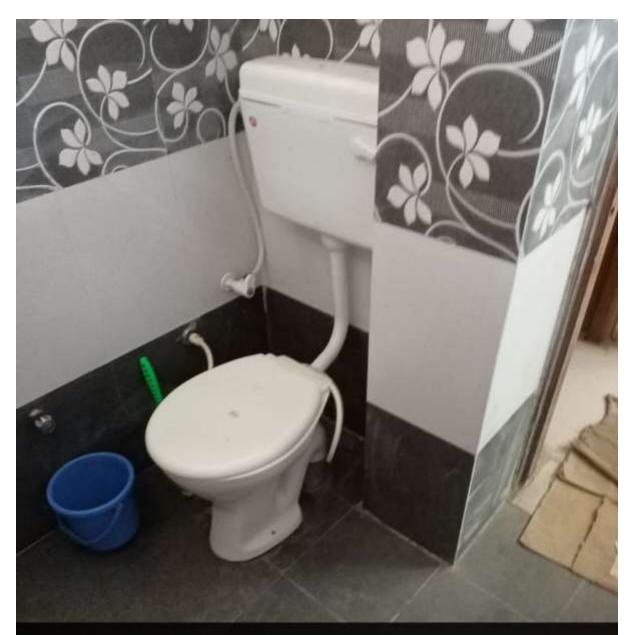

#### **List of Resoourses for Physically Handicap Students**

- 1. Ramp/Rail
- 2. Wheelchair
- 3. Washroom

4. Scribes in examination

IQAC Coordinator NAAC - Coordinator, D.D.N.C.College of Social Work, Malkapur, Dist. Buldana. SEAL SEAL C.No. 328 M