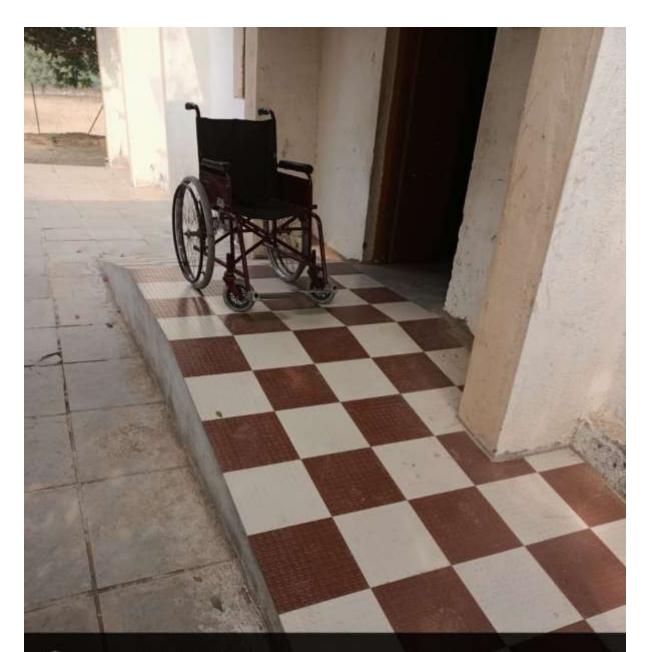

#### **List of Resoourses for Physically Handicap Students**

- 1. Ramp/Rail
- 2. Wheelchair
- 3. Washroom

4. Scribes in examination

IQAC Coordinator NAAC - Coordinator, D.D.N.C.College of Social Work, Malkapur, Dist. Buldana. SEAL SEAL C.No. 328 M