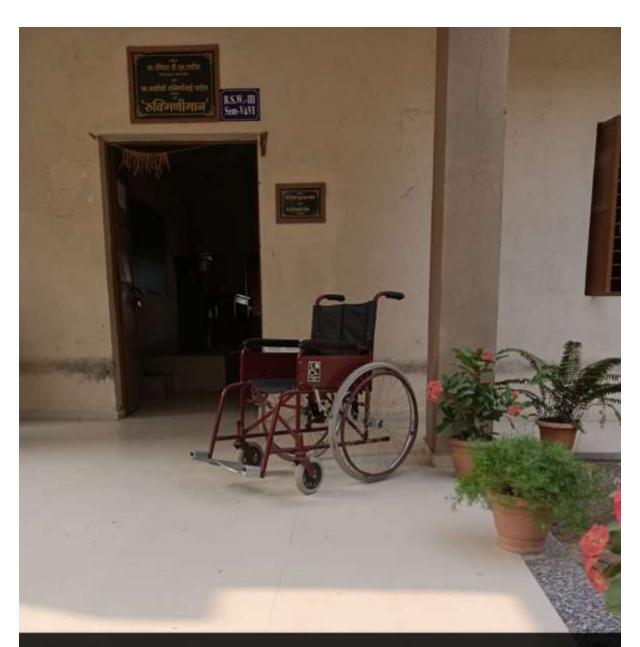

#### **List of Resoourses for Physically Handicap Students**

- 1. Ramp/Rail
- 2. Wheelchair
- 3. Washroom

4. Scribes in examination

IQAC Coordinator NAAC - Coordinator, D.D.N.C.College of Social Work, Malkapur, Dist. Buldana. SEAL SEAL C.No. 328 M